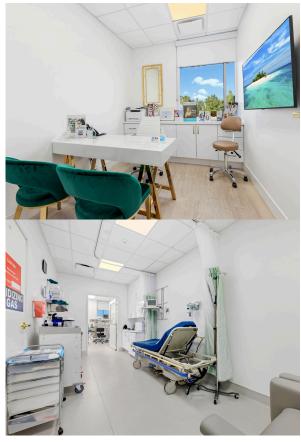

#### 22 ODYSSEY, SUITE 265 IRVINE, CA 92618

2,477 SF CLASS A MEDICAL OFFICE CONDOMINIUM FOR SALE OR LEASE

22 Odyssey, Suite 265 is a fully improved 2,477 square foot medical office condominium. Located on the second floor of the Odyssey Medical center, the subject property is part of the highly desirable Irvine Spectrum medical office district. This modern medical condominium is move in ready with top class finishes and a highly efficient layout housing a waiting room, reception area, four versatile treatment rooms, a AAAA certified single OR surgery center, large nurses station, staff break room, and two private physician and admin offices. With ample and convenient free surface parking as well as easy access to all major Orange County freeways, this property is perfect for expanding or establishing a medical practice. Ownership will consider offers for purchase or long term lease and the acquisition of specific furniture, fixtures and equipment may also be entertained.

#### 2,477 SF

Efficient layout with dedicated reception and waiting room, physicians office and conference room, patient consult, four (4) versatile treatment rooms, a one (1) OR surgery center and related support areas, nurse station, staff kitchen/break room and dedicated in-suite restroom.