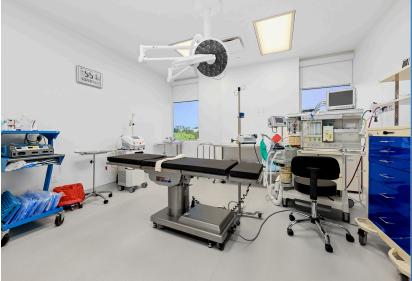

#### 22 ODYSSEY, SUITE 265 IRVINE, CA 92618

2,477 SF CLASS A MEDICAL OFFICE CONDOMINIUM FOR SALE OR LEASE

22 Odyssey, Suite 265 is a fully improved 2,477 square foot medical office condominium. Located on the second floor of the Odyssey Medical center, the subject property is part of the highly desirable Irvine Spectrum medical office district. This modern medical condominium is move in ready with top class finishes and a highly efficient layout housing a waiting room, reception area, four versatile treatment rooms, a AAAA certified single OR surgery center, large nurses station, staff break room, and two private physician and admin offices. With ample and convenient free surface parking as well as easy access to all major Orange County freeways, this property is perfect for expanding or establishing a medical practice. Ownership will consider offers for purchase or long term lease and the acquisition of specific furniture, fixtures and equipment may also be entertained.

#### 2,477 SF

Efficient layout with dedicated reception and waiting room, physicians office and conference room, patient consult, four (4) versatile treatment rooms, a one (1) OR surgery center and related support areas, nurse station, staff kitchen/break room and dedicated in-suite restroom.