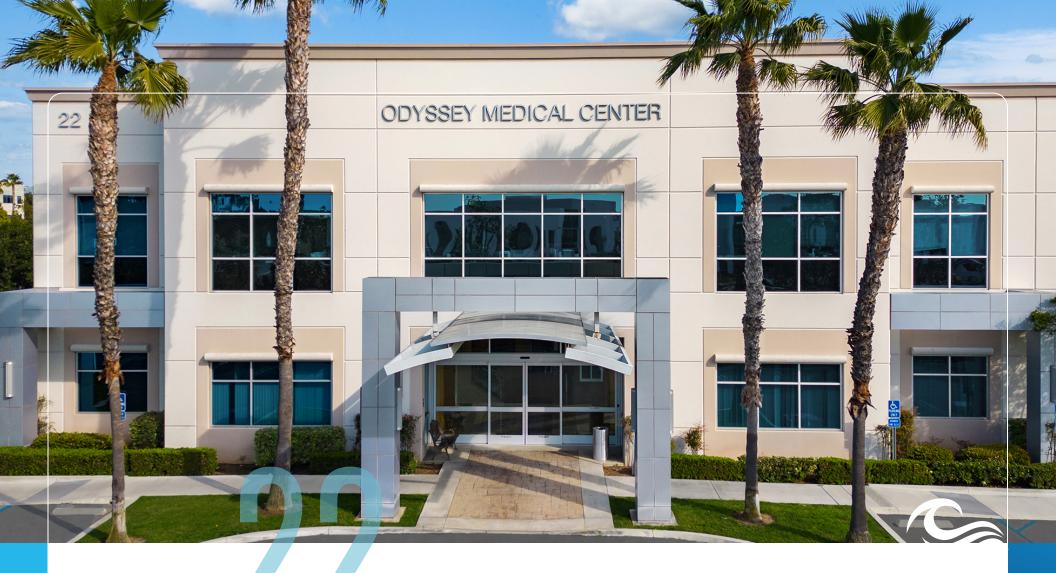

#### 22 ODYSSEY, SUITE 265 IRVINE, CA 92618

2,477 SF CLASS A MEDICAL OFFICE CONDOMINIUM FOR SALE OR LEASE

22 Odyssey, Suite 265 is a fully improved 2,477 square foot medical office condominium. Located on the second floor of the Odyssey Medical center, the subject property is part of the highly desirable Irvine Spectrum medical office district. This modern medical condominium is move in ready with top class finishes and a highly efficient layout housing a waiting room, reception area, four versatile treatment rooms, a AAAA certified single OR surgery center, large nurses station, staff break room, and two private physician and admin offices. With ample and convenient free surface parking as well as easy access to all major Orange County freeways, this property is perfect for expanding or establishing a medical practice. Ownership will consider offers for purchase or long term lease and the acquisition of specific furniture, fixtures and equipment may also be entertained.

#### 22 ODYSSEY, SUITE 265 IRVINE, CA 92618