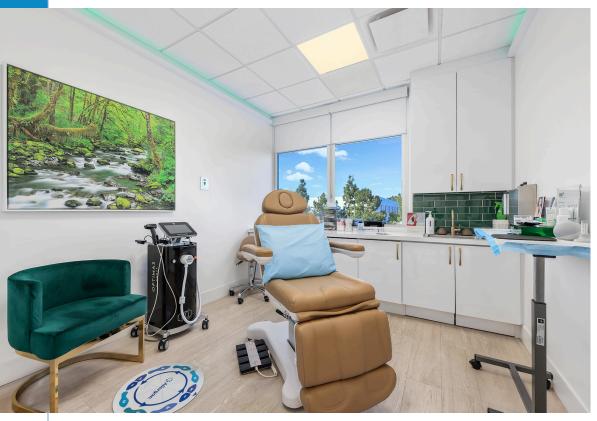

#### 22 ODYSSEY, SUITE 265 IRVINE, CA 92618

2,477 SF CLASS A MEDICAL OFFICE CONDOMINIUM FOR SALE OR LEASE

22 Odyssey, Suite 265 is a fully improved 2,477 square foot medical office condominium. Located on the second floor of the Odyssey Medical center, the subject property is part of the highly desirable Irvine Spectrum medical office district. This modern medical condominium is move in ready with top class finishes and a highly efficient layout housing a waiting room, reception area, four versatile treatment rooms, a AAAA certified single OR surgery center, large nurses station, staff break room, and two private physician and admin offices. With ample and convenient free surface parking as well as easy access to all major Orange County freeways, this property is perfect for expanding or establishing a medical practice. Ownership will consider offers for purchase or long term lease and the acquisition of specific furniture, fixtures and equipment may also be entertained.

#### 2,477 SF

Efficient layout with dedicated reception and waiting room, physicians office and conference room, patient consult, four (4) versatile treatment rooms, a one (1) OR surgery center and related support areas, nurse station, staff kitchen/break room and dedicated in-suite restroom.