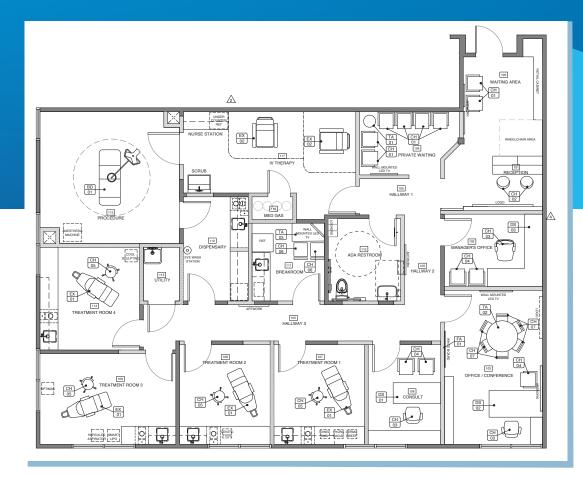

#### 2,477 SF

Efficient layout with dedicated reception and waiting room, physicians office and conference room, patient consult, four (4) versatile treatment rooms, a one (1) OR surgery center and related support areas, nurse station, staff kitchen/break room and dedicated in-suite restroom.