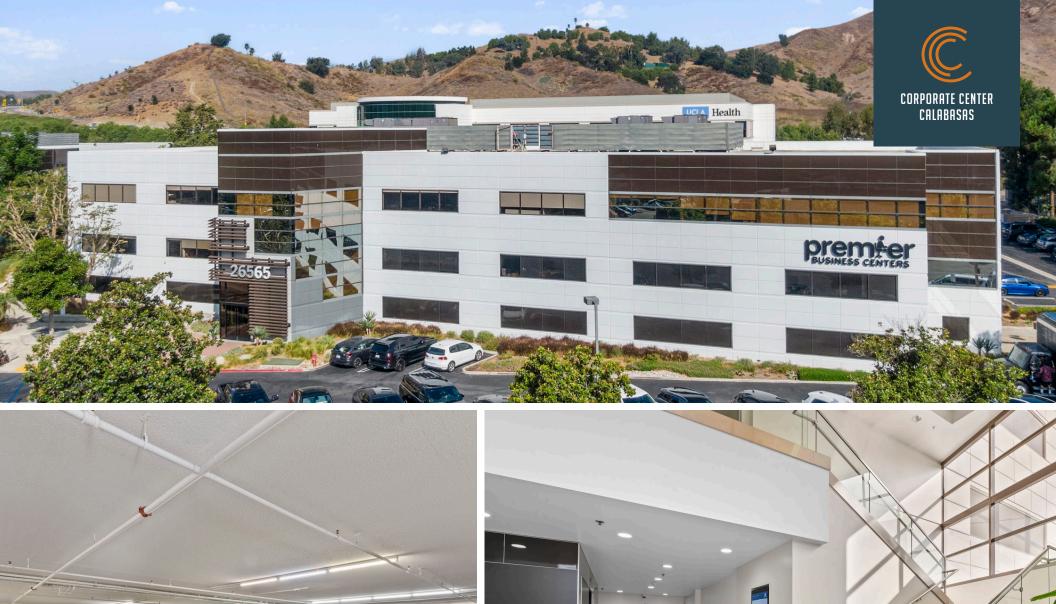

# THE PROPERTY

### **HIGHLIGHTS**

- Newly renovated common area lobby & restrooms
- Outdoor collaborative seating areas
- Walking distance restaurants and amenities
- Easy access to 101 Freeway
- Abundant, free parking
- Tranquil landscape
- Prestigious Calabasas location
- Professionally managed by Majestic Asset Management