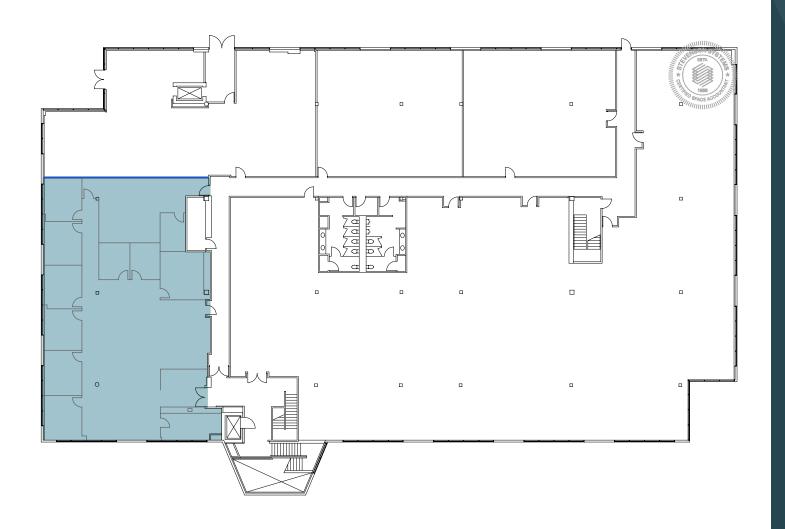

# THE PROPERTY

### **HIGHLIGHTS**

- Newly renovated common area lobby & restrooms
- Outdoor collaborative seating areas
- Walking distance restaurants and amenities
- Easy access to 101 Freeway
- Abundant, free parking
- Tranquil landscape
- Prestigious Calabasas location
- Professionally managed by Majestic Asset Management



**AVAILABILITIES** 

**SUITE** 

205

SF

± 5,239 RSF

**LEASE RATE** 

\$2.55 / RSF

**OCCUPANCY** 

VACANT

**LEASE TYPE** 

FULL SERVICE GROSS

**PARKING** 

3 / 1,000 RSF







# FLOOR PLAN

# **SUITE 205**

± 5,239 RSF \$ 2.55 FSG













#### WESTCORD.COM

## **Jeremy Principe**

Vice President DRE #02131156 M (805) 390-5267 T (805) 497-4557 jeremy@westcord.com

### **Brendan Pagani**

Vice President
DRE #02095300
M (949) 887-9814
T (805) 497-4557
brendan@westcord.com

This information has been furnished from sources which we deem reliable, but for which we assume no liability. The information contained herein is given, in confidence, with the understanding that all negotiations pertaining to this property be handled through the submitting office. All measurements are approximate.