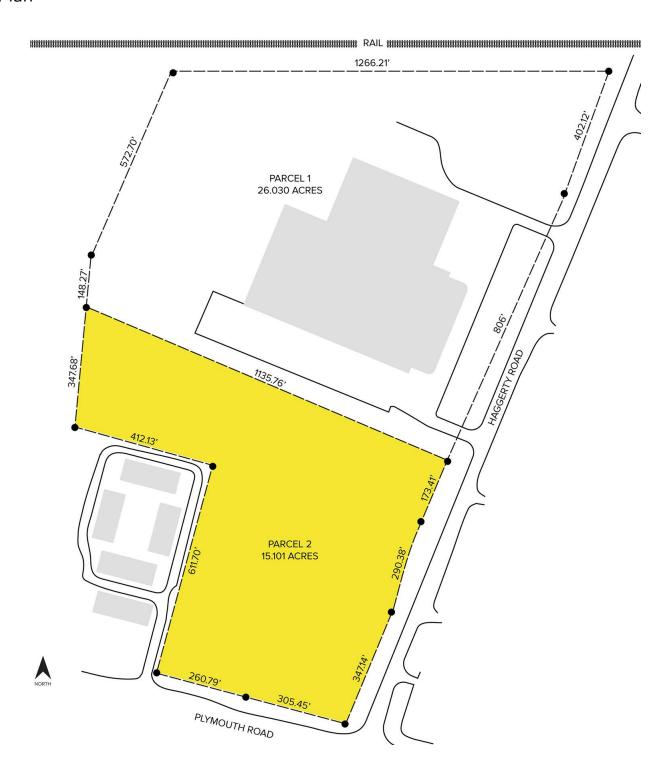

## Site Plan

## **PROPERTY FEATURES**

- 15.10 acres available
- Zoned Commercial C-2
- Note that while entire parcel is zoned C-2, Plymouth Twp. has agreed to allow a portion of this parcel to be re-zoned Industrial, Hi-Tech, and Office as well as Commercial
- Great commercial corner at Plymouth Road & Haggerty Road
- 12 usable acres
- Sale price: \$1,600,000 (\$105,960.27/acre)