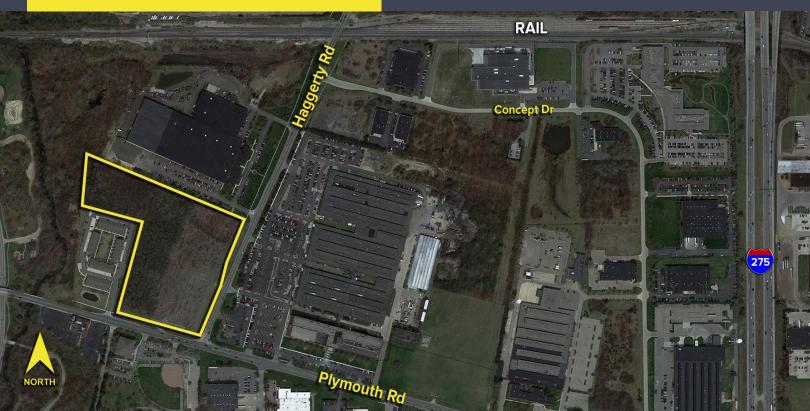

## HAGGERTY ROAD PLYMOUTH TWP., MICHIGAN

VACANT LAND FOR SALE 15.10 Acres Available

## **PROPERTY FEATURES**

- 15.10 acres available
- Zoned Commercial C-2
- Note that while entire parcel is zoned C-2, Plymouth Twp. has agreed to allow a portion of this parcel to be re-zoned Industrial, Hi-Tech, and Office as well as Commercial
- Great commercial corner at Plymouth Road & Haggerty Road
- 12 usable acres
- Sale price: \$1,600,000 (\$105,960.27/acre)