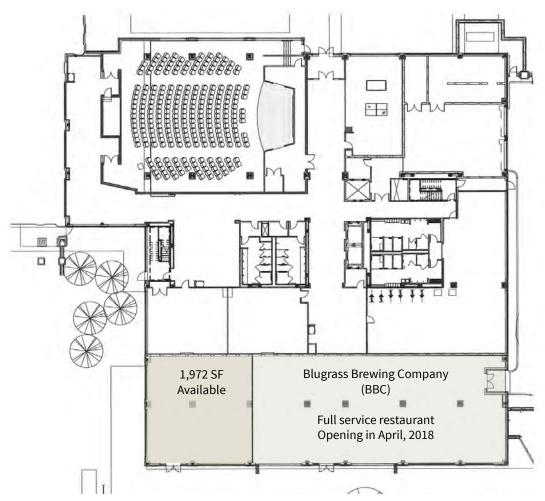

# Ground floor plan

# Coffee / small eatery retail space available

- 1,972 square feet of space available in Kindred Square
- The space has been prepped for a small restaurant/coffee shop with plumbing, electric, sprinklers and air handling units in place
- Exterior signage opportunity is available
- Outdoor seating available
- The campus is within walking distance to Brown Hotel, Courier-Journal, Brown Office Building, St. Francis High School, Louisville Free Public Library and Heyburn Building