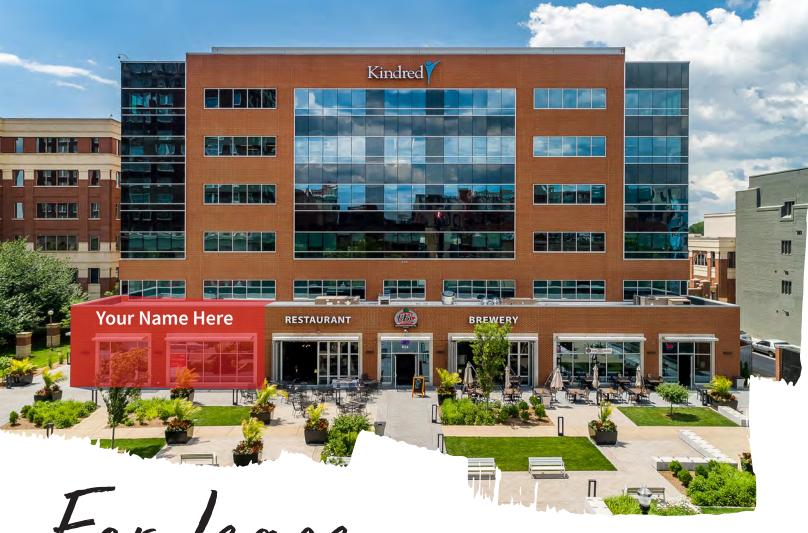

For lease

# Coffee / small eatery retail space available

- 1,972 square feet of space available in Kindred Square
- The space has been prepped for a small restaurant/coffee shop with plumbing, electric, sprinklers and air handling units in place
- Exterior signage opportunity is available
- Outdoor seating available
- The campus is within walking distance to Brown Hotel, Courier-Journal, Brown Office Building, St. Francis High School, Louisville Free Public Library and Heyburn Building

**Kindred Square** 656 S. Fourth Street Louisville, KY 40202