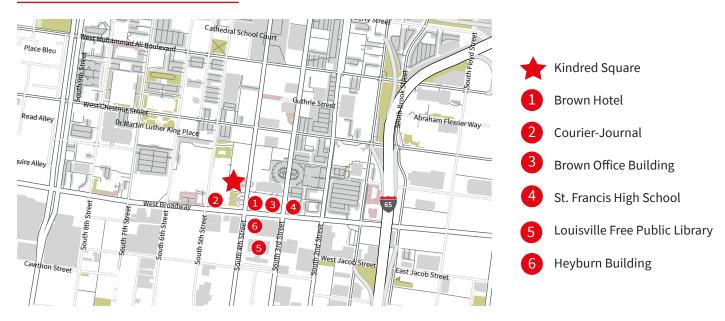

# **Downtown location**

# Coffee / small eatery retail space available

- 1,972 square feet of space available in Kindred Square
- The space has been prepped for a small restaurant/coffee shop with plumbing, electric, sprinklers and air handling units in place
- Exterior signage opportunity is available
- Outdoor seating available
- The campus is within walking distance to Brown Hotel, Courier-Journal, Brown Office Building, St. Francis High School, Louisville Free Public Library and Heyburn Building