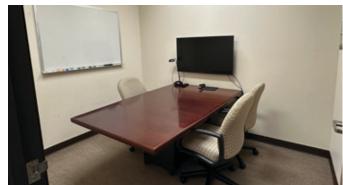

----------------------------------------|
| Size          | ±3,105 SF                                                         |
| Year Built    | 2006                                                              |
| Parking Ratio | 2.5/1,000                                                         |
| Floors        | 2                                                                 |
| Frontage      | Loop 101                                                          |
| Zoning        | BPI, City of Peoria                                               |
| Sprinkler     | Yes                                                               |
| Layout        | Recedption Area, (4) Offices,<br>Break Room, Restroom             |

\$16.00/SF NNN

**Lease Rate** 









## **ADDITIONAL PHOTOS**













## **ADDITIONAL PHOTOS**











### **FLOOR PLAN**

#### **ENTRANCE**





FIRST FLOOR

SECOND FLOOR







### **DEMOGRAPHICS**

#### **POPULATION**

98,694

### **HOUSEHOLDS**

38,008

#### **MEDIAN HOUSEHOLD INCOME**

\$54,004

#### **MEDIAN AGE**

39.8

### **TOTAL BUSINESSES**

2,083

#### **TOTAL EMPLOYEES**

28,280

### **BACHELOR'S/GRAD/PROF DEGREE**

21%