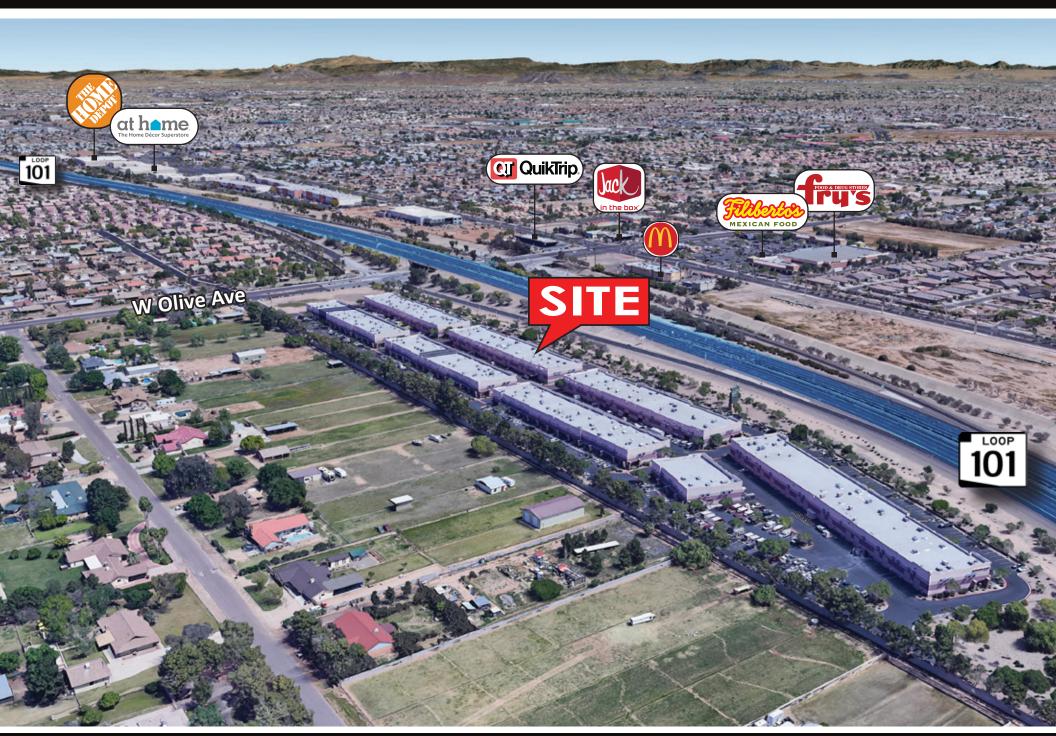

9299 W OLIVE AVE | SUITE 411 | PEORIA, AZ 85345

±3,105 SF INDUSTRIAL/OFFICE AVAILABLE FOR LEASE

Phill Tomlinson D 480.522.2800 M 480.330.8897 ptomlinson@cpiaz.com Eric Butler
D 480.522.2813
M 602.809.6570
ebutler@cpiaz.com

### **ABOUT THE PROPERTY**

| Location      | 9299 W Olive Ave.<br>Building Four, Suite 411<br>Peoria, AZ 85345 |
|---------------|-------------------------------------------------------------------|
| Size          | ±3,105 SF                                                         |
| Year Built    | 2006                                                              |
| Parking Ratio | 2.5/1,000                                                         |
| Floors        | 2                                                                 |
| Frontage      | Loop 101                                                          |
| Zoning        | BPI, City of Peoria                                               |
| Sprinkler     | Yes                                                               |
| Layout        | Recedption Area, (4) Offices,<br>Break Room, Restroom             |