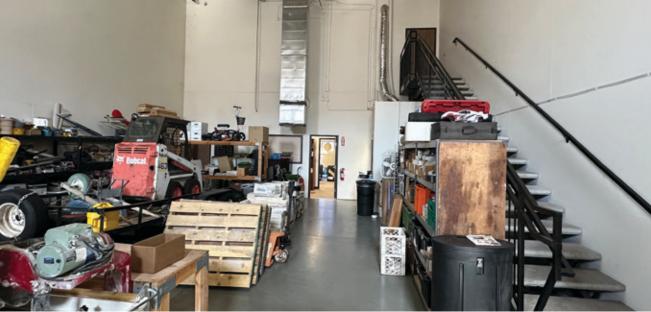

| Size          | ±3,105 SF                                                         |
| Year Built    | 2006                                                              |
| Parking Ratio | 2.5/1,000                                                         |
| Floors        | 2                                                                 |
| Frontage      | Loop 101                                                          |
| Zoning        | BPI, City of Peoria                                               |
| Sprinkler     | Yes                                                               |
| Layout        | Recedption Area, (4) Offices,<br>Break Room, Restroom             |

\$16.00/SF NNN

**Lease Rate** 









## **ADDITIONAL PHOTOS**













## **ADDITIONAL PHOTOS**











### **FLOOR PLAN**

#### **ENTRANCE**





FIRST FLOOR

SECOND FLOOR







### **DEMOGRAPHICS**

#### **POPULATION**

98,694

### **HOUSEHOLDS**

38,008

#### **MEDIAN HOUSEHOLD INCOME**

\$54,004

#### **MEDIAN AGE**

39.8

### **TOTAL BUSINESSES**

2,083

#### **TOTAL EMPLOYEES**

28,280

### **BACHELOR'S/GRAD/PROF DEGREE**

21%