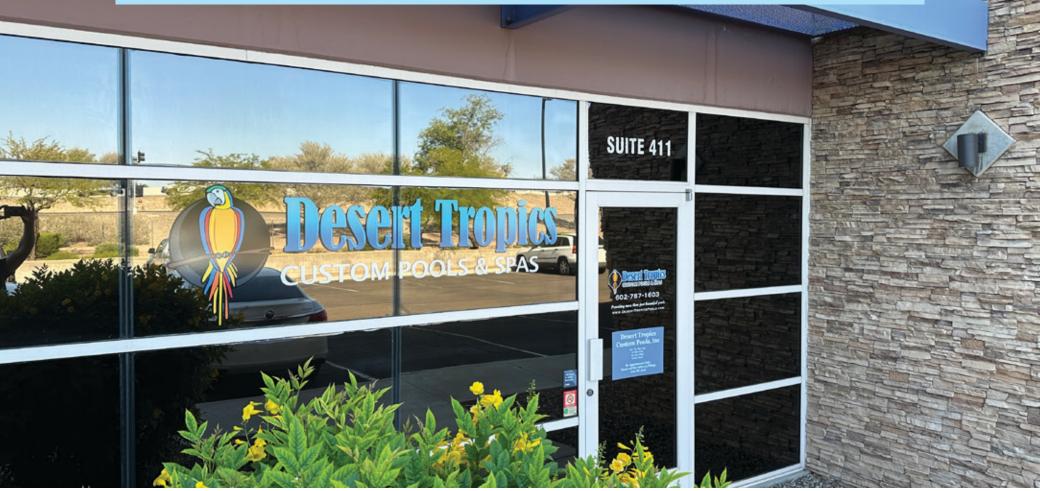

9299 W OLIVE AVE | SUITE 411 | PEORIA, AZ 85345

±3,105 SF INDUSTRIAL/OFFICE AVAILABLE FOR LEASE

Phill Tomlinson D 480.522.2800 M 480.330.8897 ptomlinson@cpiaz.com Eric Butler
D 480.522.2813
M 602.809.6570
ebutler@cpiaz.com

### **ABOUT THE PROPERTY**

| Location      | 9299 W Olive Ave.<br>Building Four, Suite 411<br>Peoria, AZ 85345 |
|---------------|-------------------------------------------------------------------|
| Size          | ±3,105 SF                                                         |
| Year Built    | 2006                                                              |
| Parking Ratio | 2.5/1,000                                                         |
| Floors        | 2                                                                 |
| Frontage      | Loop 101                                                          |
| Zoning        | BPI, City of Peoria                                               |
| Sprinkler     | Yes                                                               |
| Layout        | Recedption Area, (4) Offices,<br>Break Room, Restroom             |