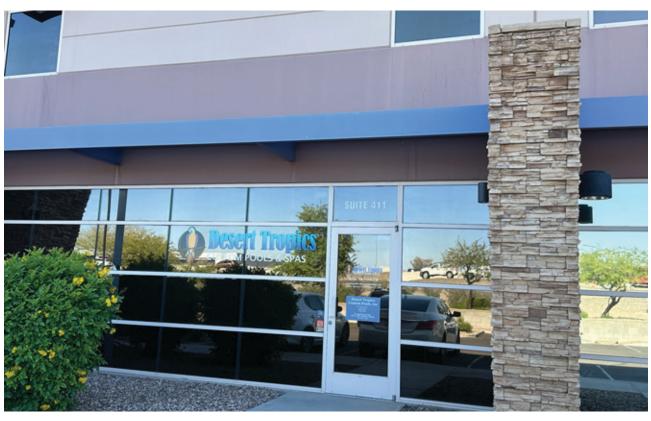

--------|-------------------------------------------------------------------|
| Size          | ±3,105 SF                                                         |
| Year Built    | 2006                                                              |
| Parking Ratio | 2.5/1,000                                                         |
| Floors        | 2                                                                 |
| Frontage      | Loop 101                                                          |
| Zoning        | BPI, City of Peoria                                               |
| Sprinkler     | Yes                                                               |
| Layout        | Recedption Area, (4) Offices,<br>Break Room, Restroom             |

\$16.00/SF NNN

**Lease Rate** 









## **ADDITIONAL PHOTOS**













## **ADDITIONAL PHOTOS**











### **FLOOR PLAN**

#### **ENTRANCE**





FIRST FLOOR

SECOND FLOOR







### **DEMOGRAPHICS**

#### **POPULATION**

98,694

### **HOUSEHOLDS**

38,008

#### **MEDIAN HOUSEHOLD INCOME**

\$54,004

#### **MEDIAN AGE**

39.8

### **TOTAL BUSINESSES**

2,083

#### **TOTAL EMPLOYEES**

28,280

### **BACHELOR'S/GRAD/PROF DEGREE**

21%