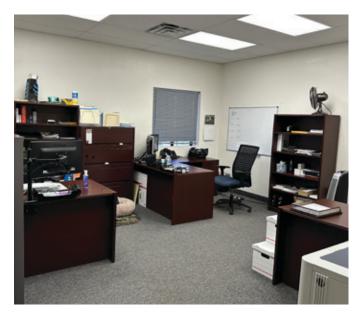

----|
| Size          | ±3,105 SF                                                         |
| Year Built    | 2006                                                              |
| Parking Ratio | 2.5/1,000                                                         |
| Floors        | 2                                                                 |
| Frontage      | Loop 101                                                          |
| Zoning        | BPI, City of Peoria                                               |
| Sprinkler     | Yes                                                               |
| Layout        | Recedption Area, (4) Offices,<br>Break Room, Restroom             |

\$16.00/SF NNN

**Lease Rate** 









## **ADDITIONAL PHOTOS**













## **ADDITIONAL PHOTOS**











### **FLOOR PLAN**

#### **ENTRANCE**





FIRST FLOOR

SECOND FLOOR







### **DEMOGRAPHICS**

#### **POPULATION**

98,694

### **HOUSEHOLDS**

38,008

#### **MEDIAN HOUSEHOLD INCOME**

\$54,004

#### **MEDIAN AGE**

39.8

### **TOTAL BUSINESSES**

2,083

#### **TOTAL EMPLOYEES**

28,280

### **BACHELOR'S/GRAD/PROF DEGREE**

21%