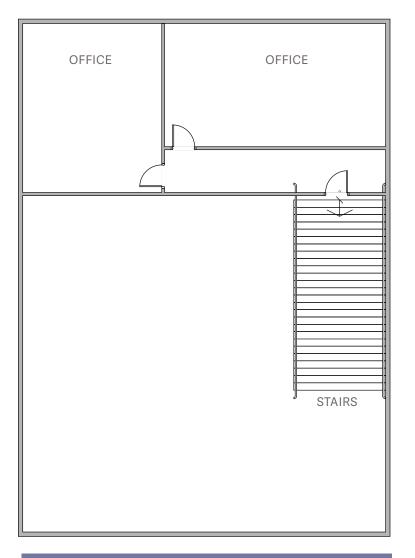

### **FLOOR PLAN**

#### **ENTRANCE**

FIRST FLOOR

SECOND FLOOR

### **ABOUT THE PROPERTY**

| Location      | 9299 W Olive Ave.<br>Building Four, Suite 411<br>Peoria, AZ 85345 |
|---------------|-------------------------------------------------------------------|
| Size          | ±3,105 SF                                                         |
| Year Built    | 2006                                                              |
| Parking Ratio | 2.5/1,000                                                         |
| Floors        | 2                                                                 |
| Frontage      | Loop 101                                                          |
| Zoning        | BPI, City of Peoria                                               |
| Sprinkler     | Yes                                                               |
| Layout        | Recedption Area, (4) Offices,<br>Break Room, Restroom             |