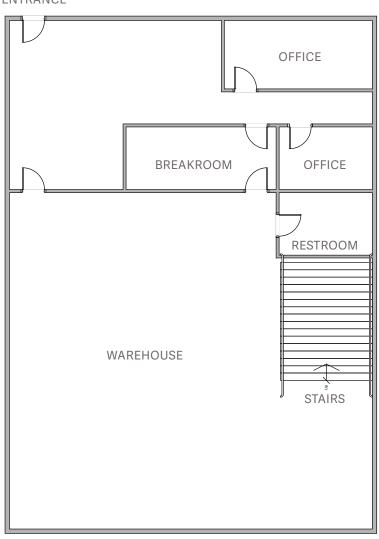

### **FLOOR PLAN**

#### **ENTRANCE**

FIRST FLOOR

SECOND FLOOR

### **ABOUT THE PROPERTY**

| Location      | 9299 W Olive Ave.<br>Building Four, Suite 411<br>Peoria, AZ 85345 |
|---------------|-------------------------------------------------------------------|
| Size          | ±3,105 SF                                                         |
| Year Built    | 2006                                                              |
| Parking Ratio | 2.5/1,000                                                         |
| Floors        | 2                                                                 |
| Frontage      | Loop 101                                                          |
| Zoning        | BPI, City of Peoria                                               |
| Sprinkler     | Yes                                                               |
| Layout        | Recedption Area, (4) Offices,<br>Break Room, Restroom             |