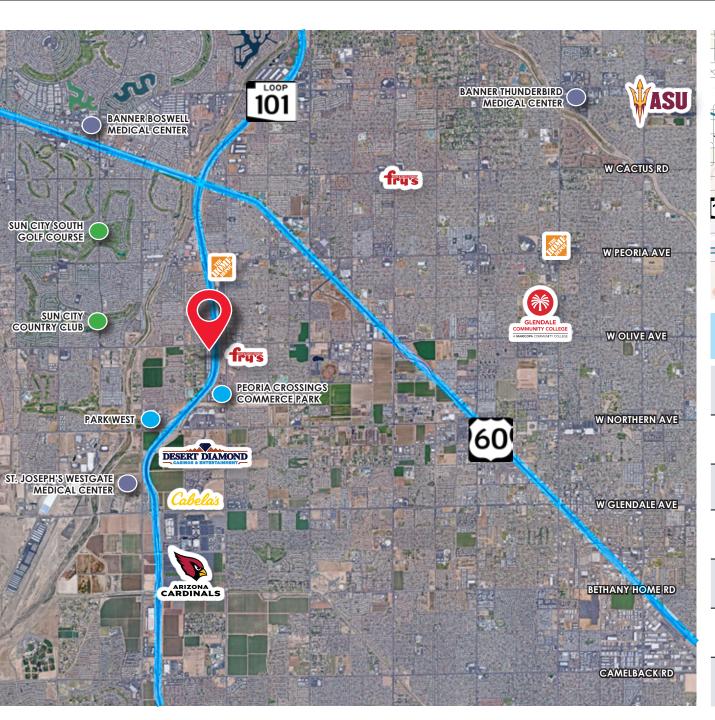

9299 W OLIVE AVE | SUITE 411 | PEORIA, AZ 85345

±3,105 SF INDUSTRIAL/OFFICE AVAILABLE FOR LEASE

Phill Tomlinson D 480.522.2800 M 480.330.8897 ptomlinson@cpiaz.com Eric Butler
D 480.522.2813
M 602.809.6570
ebutler@cpiaz.com

### **DEMOGRAPHICS**