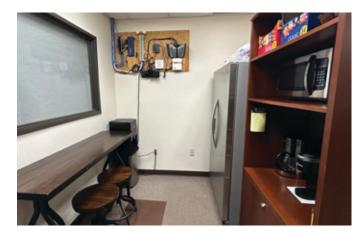

--------------------------------------|
| Size          | ±3,105 SF                                                         |
| Year Built    | 2006                                                              |
| Parking Ratio | 2.5/1,000                                                         |
| Floors        | 2                                                                 |
| Frontage      | Loop 101                                                          |
| Zoning        | BPI, City of Peoria                                               |
| Sprinkler     | Yes                                                               |
| Layout        | Recedption Area, (4) Offices,<br>Break Room, Restroom             |

\$16.00/SF NNN

**Lease Rate** 









## **ADDITIONAL PHOTOS**













## **ADDITIONAL PHOTOS**











### **FLOOR PLAN**

#### **ENTRANCE**





FIRST FLOOR

SECOND FLOOR







### **DEMOGRAPHICS**

#### **POPULATION**

98,694

### **HOUSEHOLDS**

38,008

#### **MEDIAN HOUSEHOLD INCOME**

\$54,004

#### **MEDIAN AGE**

39.8

### **TOTAL BUSINESSES**

2,083

#### **TOTAL EMPLOYEES**

28,280

### **BACHELOR'S/GRAD/PROF DEGREE**

21%