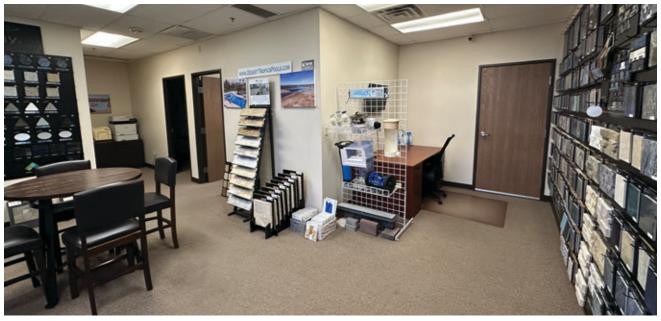

----------------------------------|
| Size          | ±3,105 SF                                                         |
| Year Built    | 2006                                                              |
| Parking Ratio | 2.5/1,000                                                         |
| Floors        | 2                                                                 |
| Frontage      | Loop 101                                                          |
| Zoning        | BPI, City of Peoria                                               |
| Sprinkler     | Yes                                                               |
| Layout        | Recedption Area, (4) Offices,<br>Break Room, Restroom             |

\$16.00/SF NNN

**Lease Rate** 









## **ADDITIONAL PHOTOS**













## **ADDITIONAL PHOTOS**











### **FLOOR PLAN**

#### **ENTRANCE**





FIRST FLOOR

SECOND FLOOR







### **DEMOGRAPHICS**

#### **POPULATION**

98,694

### **HOUSEHOLDS**

38,008

#### **MEDIAN HOUSEHOLD INCOME**

\$54,004

#### **MEDIAN AGE**

39.8

### **TOTAL BUSINESSES**

2,083

#### **TOTAL EMPLOYEES**

28,280

### **BACHELOR'S/GRAD/PROF DEGREE**

21%