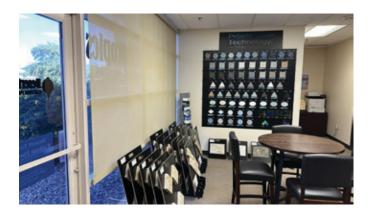

------------------------------------------|
| Size          | ±3,105 SF                                                         |
| Year Built    | 2006                                                              |
| Parking Ratio | 2.5/1,000                                                         |
| Floors        | 2                                                                 |
| Frontage      | Loop 101                                                          |
| Zoning        | BPI, City of Peoria                                               |
| Sprinkler     | Yes                                                               |
| Layout        | Recedption Area, (4) Offices,<br>Break Room, Restroom             |

\$16.00/SF NNN

**Lease Rate** 









## **ADDITIONAL PHOTOS**













## **ADDITIONAL PHOTOS**











### **FLOOR PLAN**

#### **ENTRANCE**





FIRST FLOOR

SECOND FLOOR







### **DEMOGRAPHICS**

#### **POPULATION**

98,694

### **HOUSEHOLDS**

38,008

#### **MEDIAN HOUSEHOLD INCOME**

\$54,004

#### **MEDIAN AGE**

39.8

### **TOTAL BUSINESSES**

2,083

#### **TOTAL EMPLOYEES**

28,280

### **BACHELOR'S/GRAD/PROF DEGREE**

21%