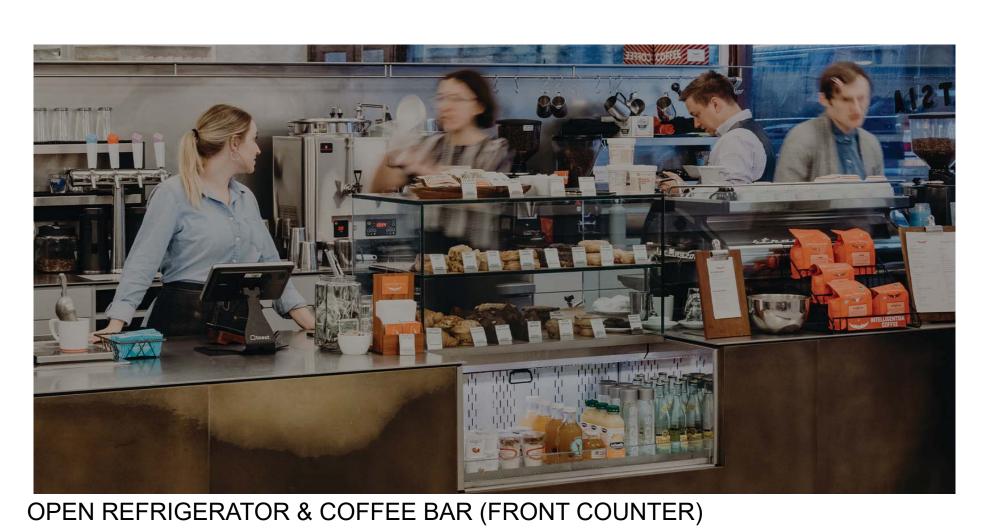

# **OVERALL CONCEPT: OPENNESS RECEPTION DESK OPEN WALL & SOFFIT UNDER EXPOSED CEILING** FLOATING WALL & CEILING **SLIDING DOOR TO MEETING ROOM** MINI INDOOR GARDEN & FRONT ENTRANCE **BUSINESS CENTER** AT RECEPTION AREA TRANSLUCENT PANEL AT COFFEE BAR BACK WALL COFFEE **OPEN WOOD SLATS & COFFEE BAR WOODEN MILLWORK PARTITION** (BACK WALL) **CONCRETE WALL & BETWEEN LOUNGE AREA & DINING AREA** METAL PLANTER W/ OPENNNING AT BOTTOM

#### RECEPTION LOBBY: ORGANIC

CEILING PENDANT LIGHTS TO EMPHASIZE HEIGHT OF CEILING & VERTICAL LINES