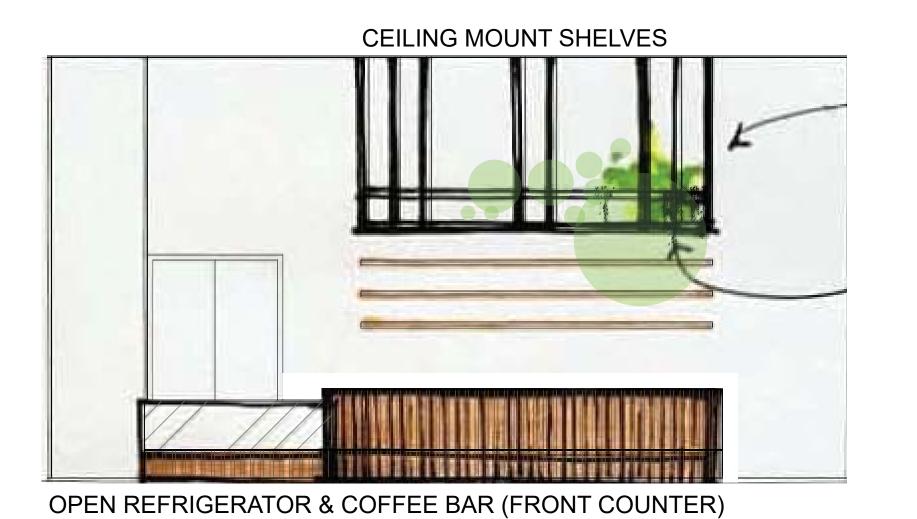

## COFFEE BAR: EAT/DINE

COFFEE BAR (BACK COUNTER)

(KITCHEN) COFFEE BAR TO OUTDOOR DINING AREA INDOOR DINING AREA KITCHEN

COFFEE BAR (BACK COUNTER)

CEILING MOUNT PLANTER & HANGING PLANTS