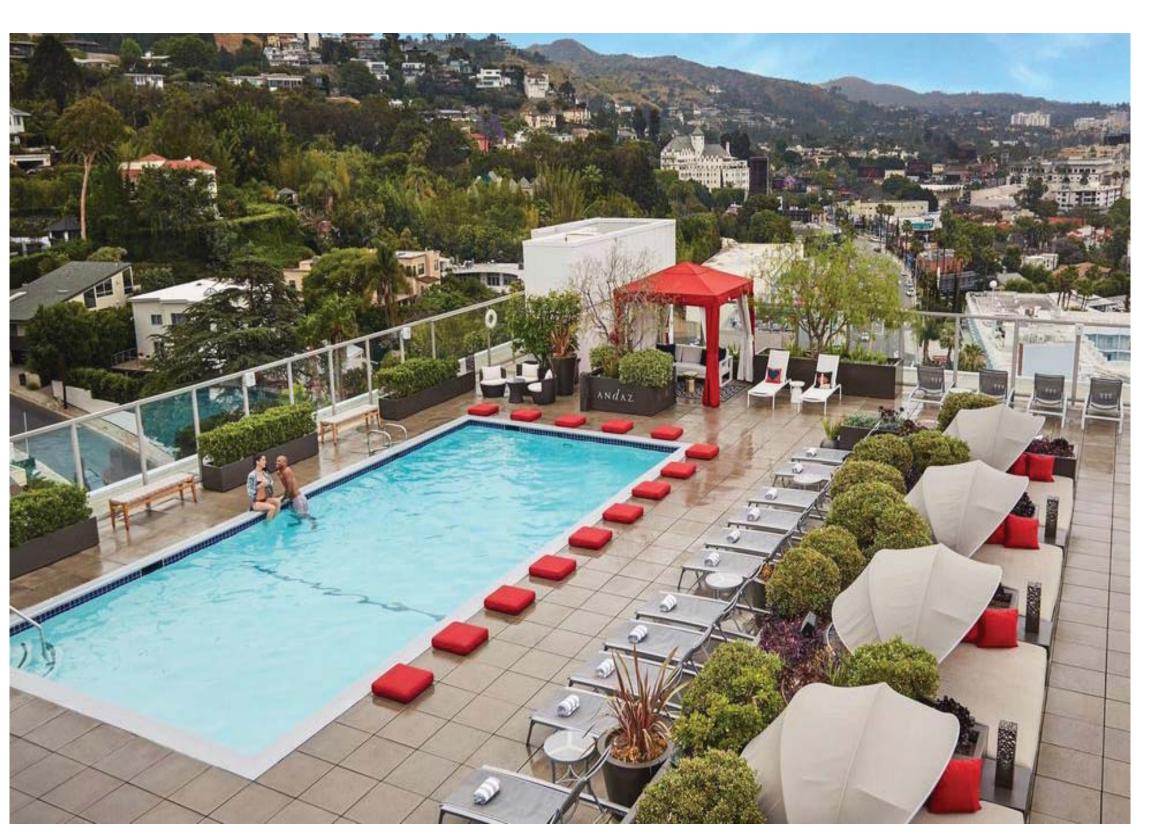

## GUESTROOM (OTHER HOTELS) ANDAZ WEST HOLLYWOOD BY HYATT

#### ANDAZ WEST HOLLYWOOD BY HYATT

NEUTRAL TONE W/ RED ACCENT

NEUTRAL W/ RED ACCENT

NEUTRAL TONE W/ BLUE ACCENT

NEUTRAL TONE W/ BLUE ACCENT