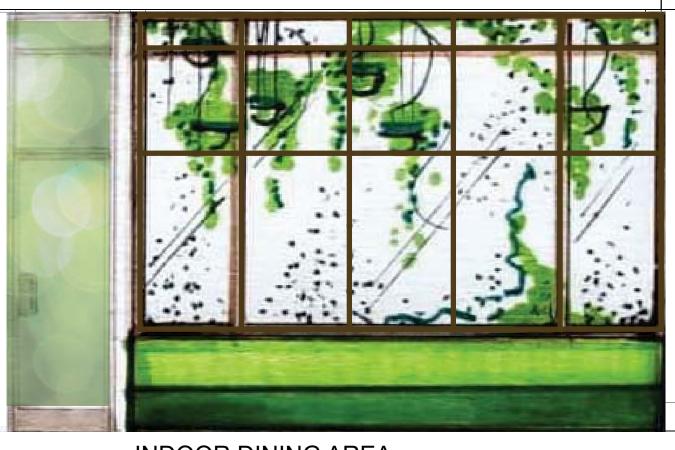

#### **DINING AREA: FLEXIBILITY**

INDOOR DINING AREA: COFFEE BAR PANELED MIRROR ON BACK WALL

BACK WALL: PANELED MIRROR

ACCENT COLOR OPTION: GREEN

ACCENT COLOR OPTION: CARMEL