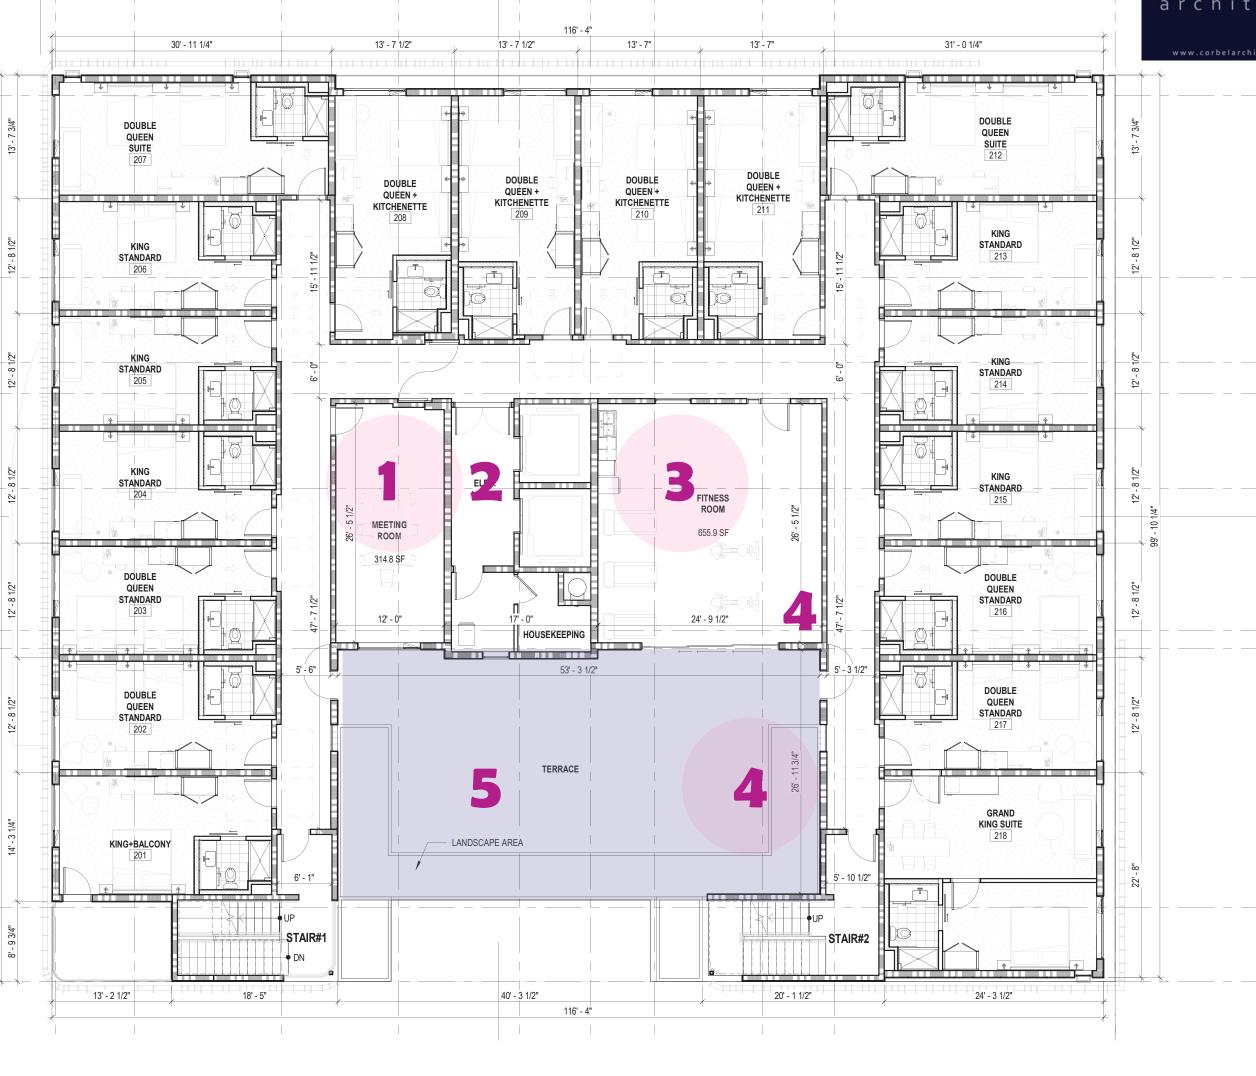

YORK





NEUTRAL W/ YELLOW ACCENT



NEUTRAL W/ GREY ACCENT



NEUTRAL W/ CAMEL ACCENT



NEUTRAL W/ BLUE ACCENT

#### **GUESTROOM (OTHER HOTELS)**

#### MEMMO HOTEL, ALFARMA









CASHMIRE THROW / RUG / OPEN WALK-IN SHOWER



MINIMALISTIC BATHROOM



WIFI ELECTRONICS



KEYLESS ENTRY

## GUESTROOM (OTHER HOTELS) ANDAZ WEST HOLLYWOOD BY HYATT

# CORBeL



NEUTRAL TONE W/ DARK GRAY ACCENT



OPEN FLOOR PLAN: GLASS WALL @ WALK-IN SHOWER / VANITY SINK IN ENTRY HALLWAY



OPEN SHELVING & COAT HANGER (NO CLOSET)



MILLWORK & UPHOLSTERY

#### MENLO HOTEL, LOS ANGELES

#### **GUESTROOM (OTHER HOTELS)**

#### ANDAZ WEST HOLLYWOOD BY HYATT





NEUTRAL TONE W/ RED ACCENT



NEUTRAL W/ RED ACCENT



NEUTRAL TONE W/ BLUE ACCENT



NEUTRAL TONE W/ BLUE ACCENT

#### AMENITIES: GREEN ESCAPE











3 WOOD SCREEN













#### FINISH MATERIALS







METAL DOORS & WOOD ENTRANCE DOORS



METAL DOORS & WINDOWS @ FACADE, MEETING ROOM, OUTDOOR DINING AREA



VROC INVESTWOOD
CEMENT WOOD BOARD



4 RECESSED RECLAIMED WOOD FLOORING @ RECEPTION AREA



5 COLORED CONCRETE FLOOR EXPOSED CONCRETE CEILING



WOOD SLATS @ ELEVATOR LOBBY & DINING AREA



TRANSLUCENT WALL BETWEEN KITCHEN & COFFEE BAR



OUTDOOR FLOOR FINISH TERAZZO

#### FINISH MATERIALS



FLOOR & WALL FINISHES:
COLORED CONCRETE
RECLAIMED WOOD FLOORING @ RECEPTION COUNTER AREA
ENCAUSTIC CEMENT TILES @ OUTDOOR DINING AREA
BRASS TRIMS
METAL FRAMES
WOODEN SLATS





CEILING FINISHES:
EXPOSED CONCRETE
CEMENT WOOD BOARD @ CEILING SOFFIT
METAL FRAMES @ RECEPTION
BRASS REVEALS



**THANK YOU**