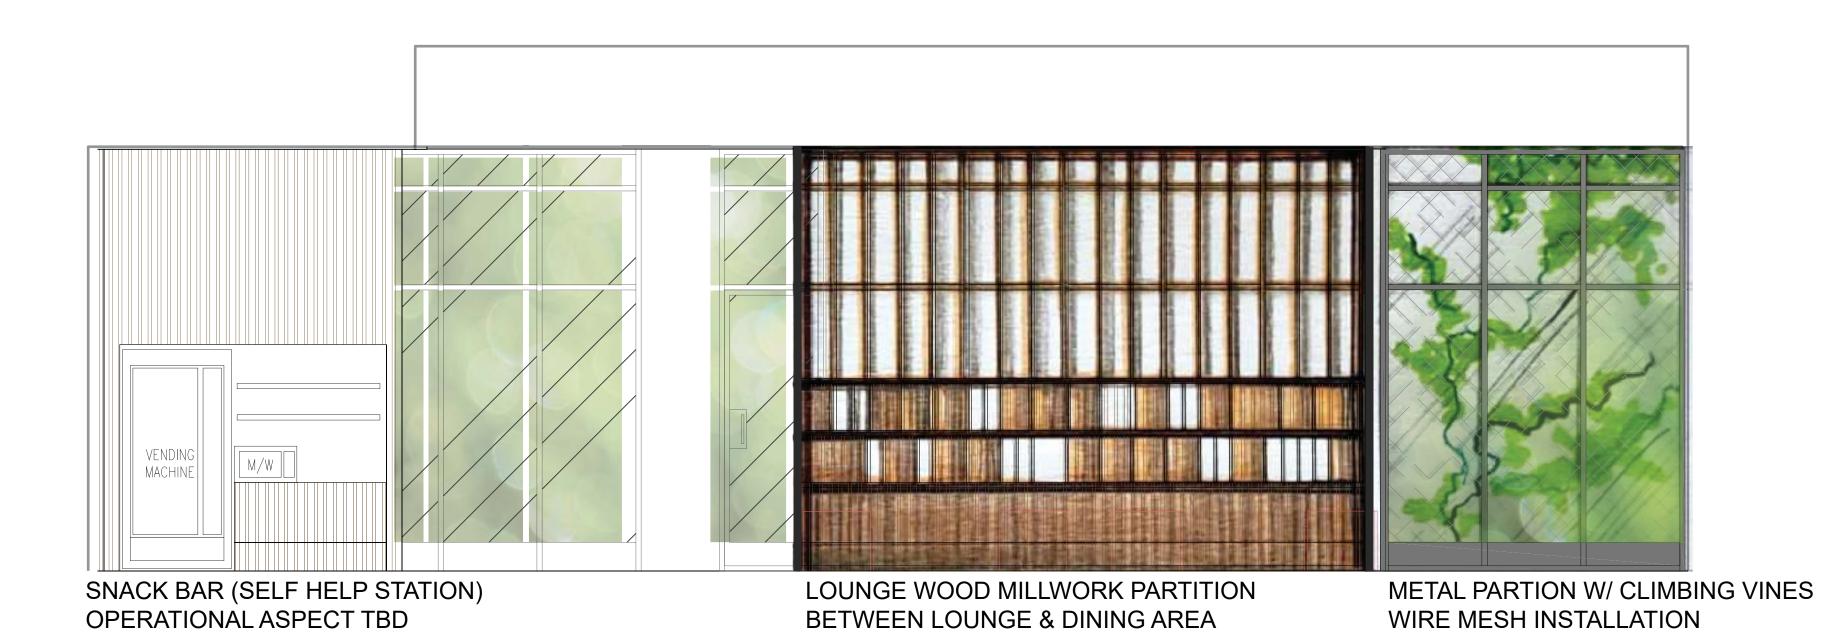

#### LOUNGE: INVITING

#### LOUNGE: INVITING

LOUNGE WOOD MILLWORK PARTITION REFERENCE IMAGE