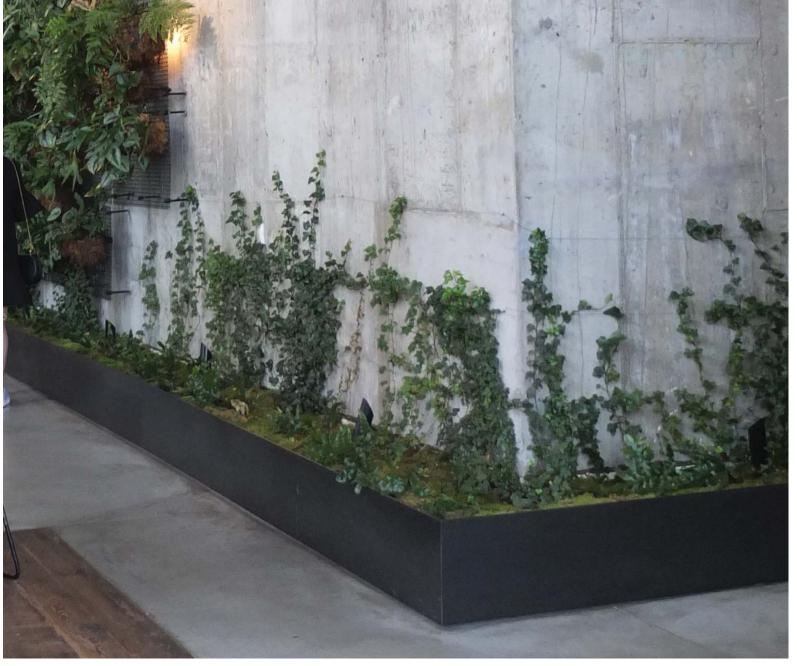

#### IMAGE WALL: GREEN

#### **GREEN WALL:**

- 1. DRIP IRRIGATION & DRAIN
- 2. GROW LIGHTS AT VARIOUS HEIGHTS
- 3. FLOATING METAL PLANTERS
- 4, OPENNING THROUGH CONCRETE WALL
- 5. LARGE METAL PLANTER ON BOTTOM

OPEN SLAT WALLS W/ INDIRECT LIGHTING

OPENING @ CONCRETE WALL

METAL PLANTER

VERTICAL GARDEN & GROW LIGHTS

OPEN WOOD SLAT WALLS