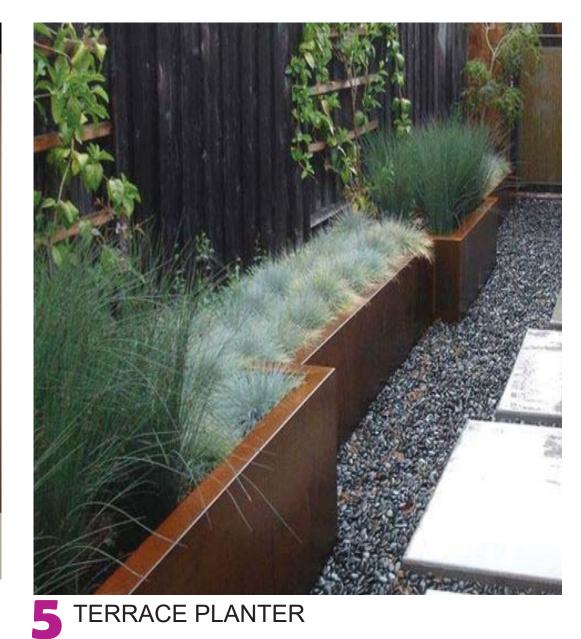

#### IMAGE WALL: GREEN

#### **GREEN WALL:**

- 1. DRIP IRRIGATION & DRAIN
- 2. GROW LIGHTS AT VARIOUS HEIGHTS
- 3. FLOATING METAL PLANTERS
- 4, OPENNING THROUGH CONCRETE WALL
- 5. LARGE METAL PLANTER ON BOTTOM

OPEN SLAT WALLS W/ INDIRECT LIGHTING

OPENING @ CONCRETE WALL

METAL PLANTER

VERTICAL GARDEN & GROW LIGHTS

OPEN WOOD SLAT WALLS