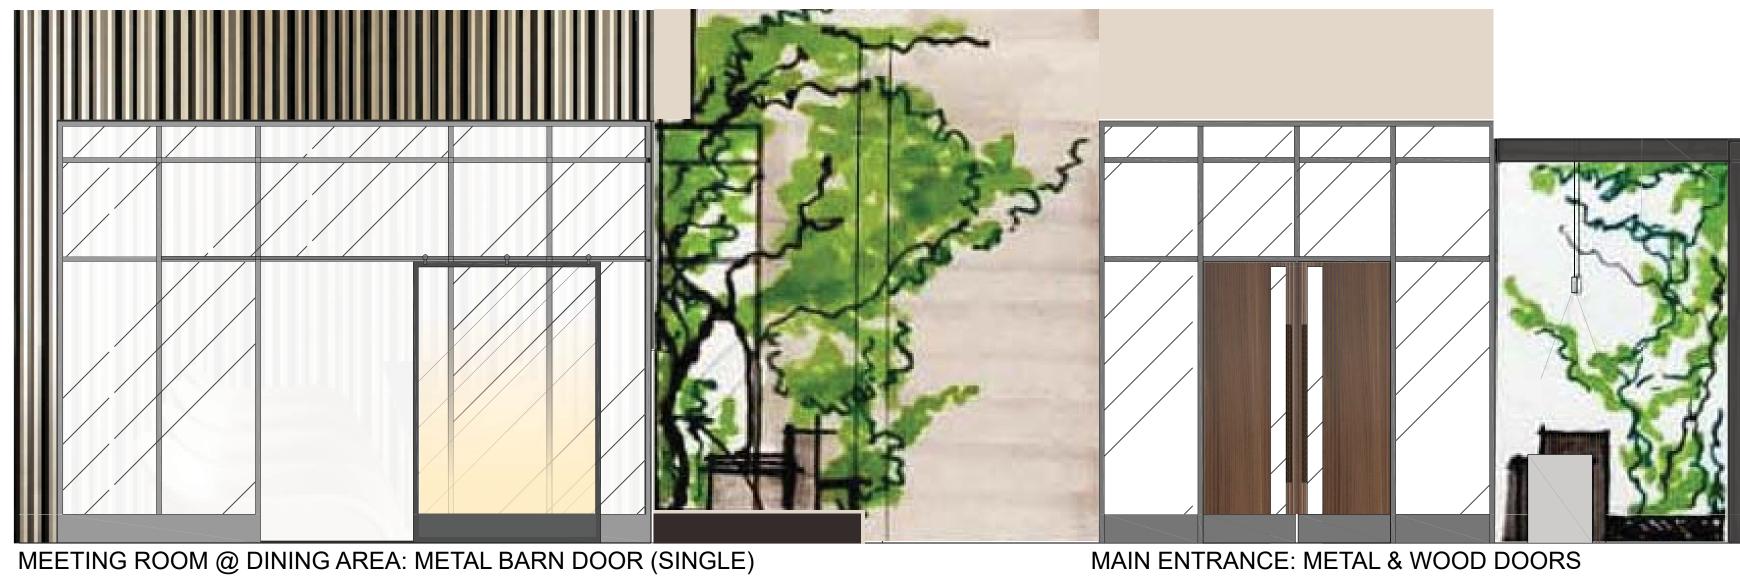

#### FINISH MATERIALS

METAL DOORS & WOOD ENTRANCE DOORS

METAL DOORS & WINDOWS @ FACADE, MEETING ROOM, OUTDOOR DINING AREA

VROC INVESTWOOD
CEMENT WOOD BOARD

4 RECESSED RECLAIMED WOOD FLOORING @ RECEPTION AREA