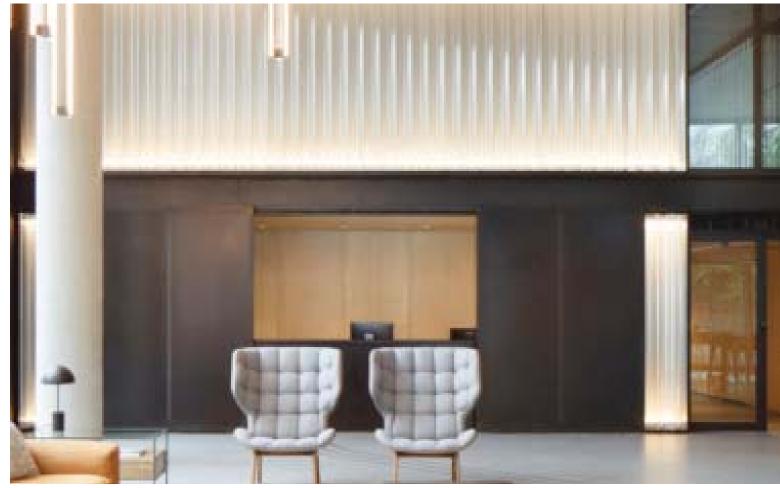

# **OVERALL CONCEPT: OPENNESS RECEPTION DESK OPEN WALL & SOFFIT UNDER EXPOSED CEILING** FLOATING WALL & CEILING **SLIDING DOOR TO MEETING ROOM** MINI INDOOR GARDEN & FRONT ENTRANCE **BUSINESS CENTER** AT RECEPTION AREA TRANSLUCENT PANEL AT COFFEE BAR BACK WALL COFFEE **OPEN WOOD SLATS & COFFEE BAR WOODEN MILLWORK PARTITION** (BACK WALL) **CONCRETE WALL & BETWEEN LOUNGE AREA & DINING AREA** METAL PLANTER W/ OPENNNING AT BOTTOM

#### RECEPTION LOBBY: ORGANIC

CEILING PENDANT LIGHTS TO EMPHASIZE HEIGHT OF CEILING & VERTICAL LINES

#### SOFFIT @ RECEPTION AREA: CEMENT WOOD BOARD & METALWORK

WALL & SOFFIT: FIBER CEMENT WOOD BOARD

FLOOR: COLORED CONCRETE & RECESSED RECLAIMED WOOD