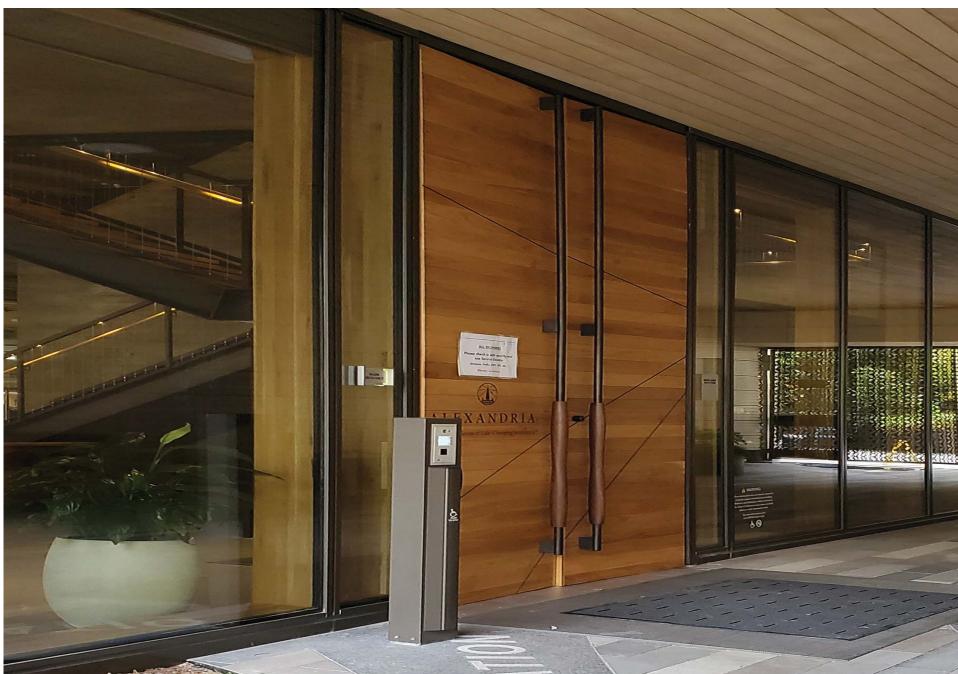

#### FINISH MATERIALS

METAL DOORS & WOOD ENTRANCE DOORS

METAL DOORS & WINDOWS @ FACADE, MEETING ROOM, OUTDOOR DINING AREA

VROC INVESTWOOD
CEMENT WOOD BOARD

4 RECESSED RECLAIMED WOOD FLOORING @ RECEPTION AREA