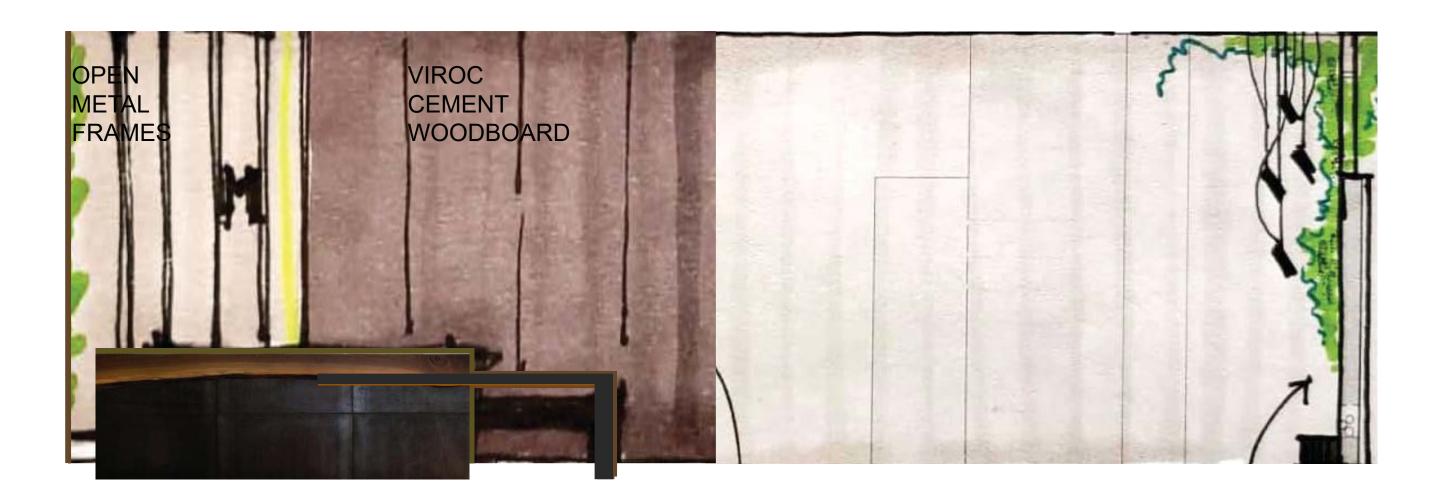

#### SOFFIT @ RECEPTION AREA: CEMENT WOOD BOARD & METALWORK

WALL & SOFFIT: FIBER CEMENT WOOD BOARD

FLOOR: COLORED CONCRETE & RECESSED RECLAIMED WOOD