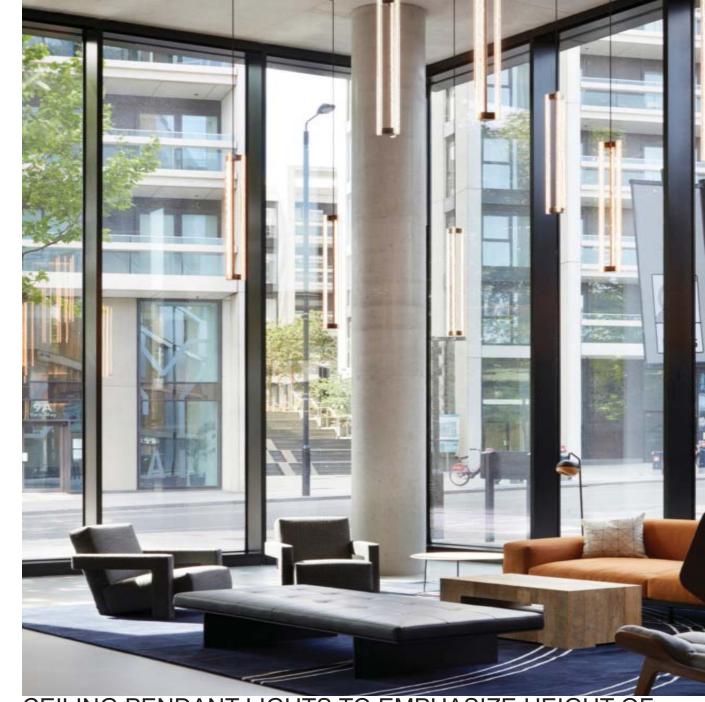

#### RECEPTION LOBBY: ORGANIC

CEILING PENDANT LIGHTS TO EMPHASIZE HEIGHT OF CEILING & VERTICAL LINES