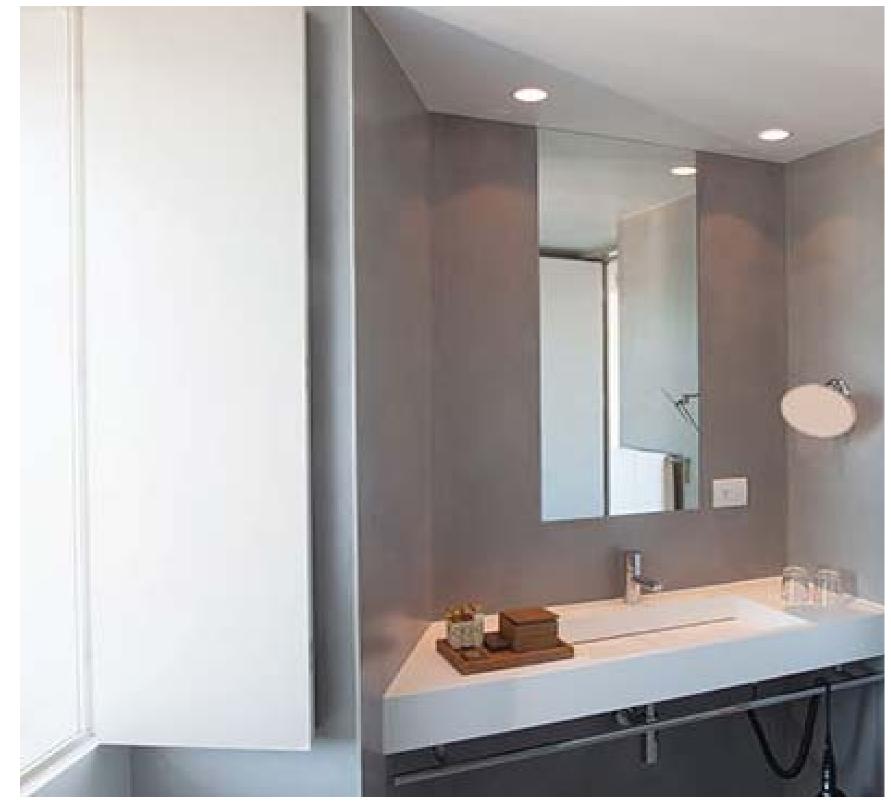

#### GUESTROOM: GREEN ESCAPE

NEUTRAL W/ GREEN ACCENT

SILVER TONE HALLWAY

MATERIALS & COLORS