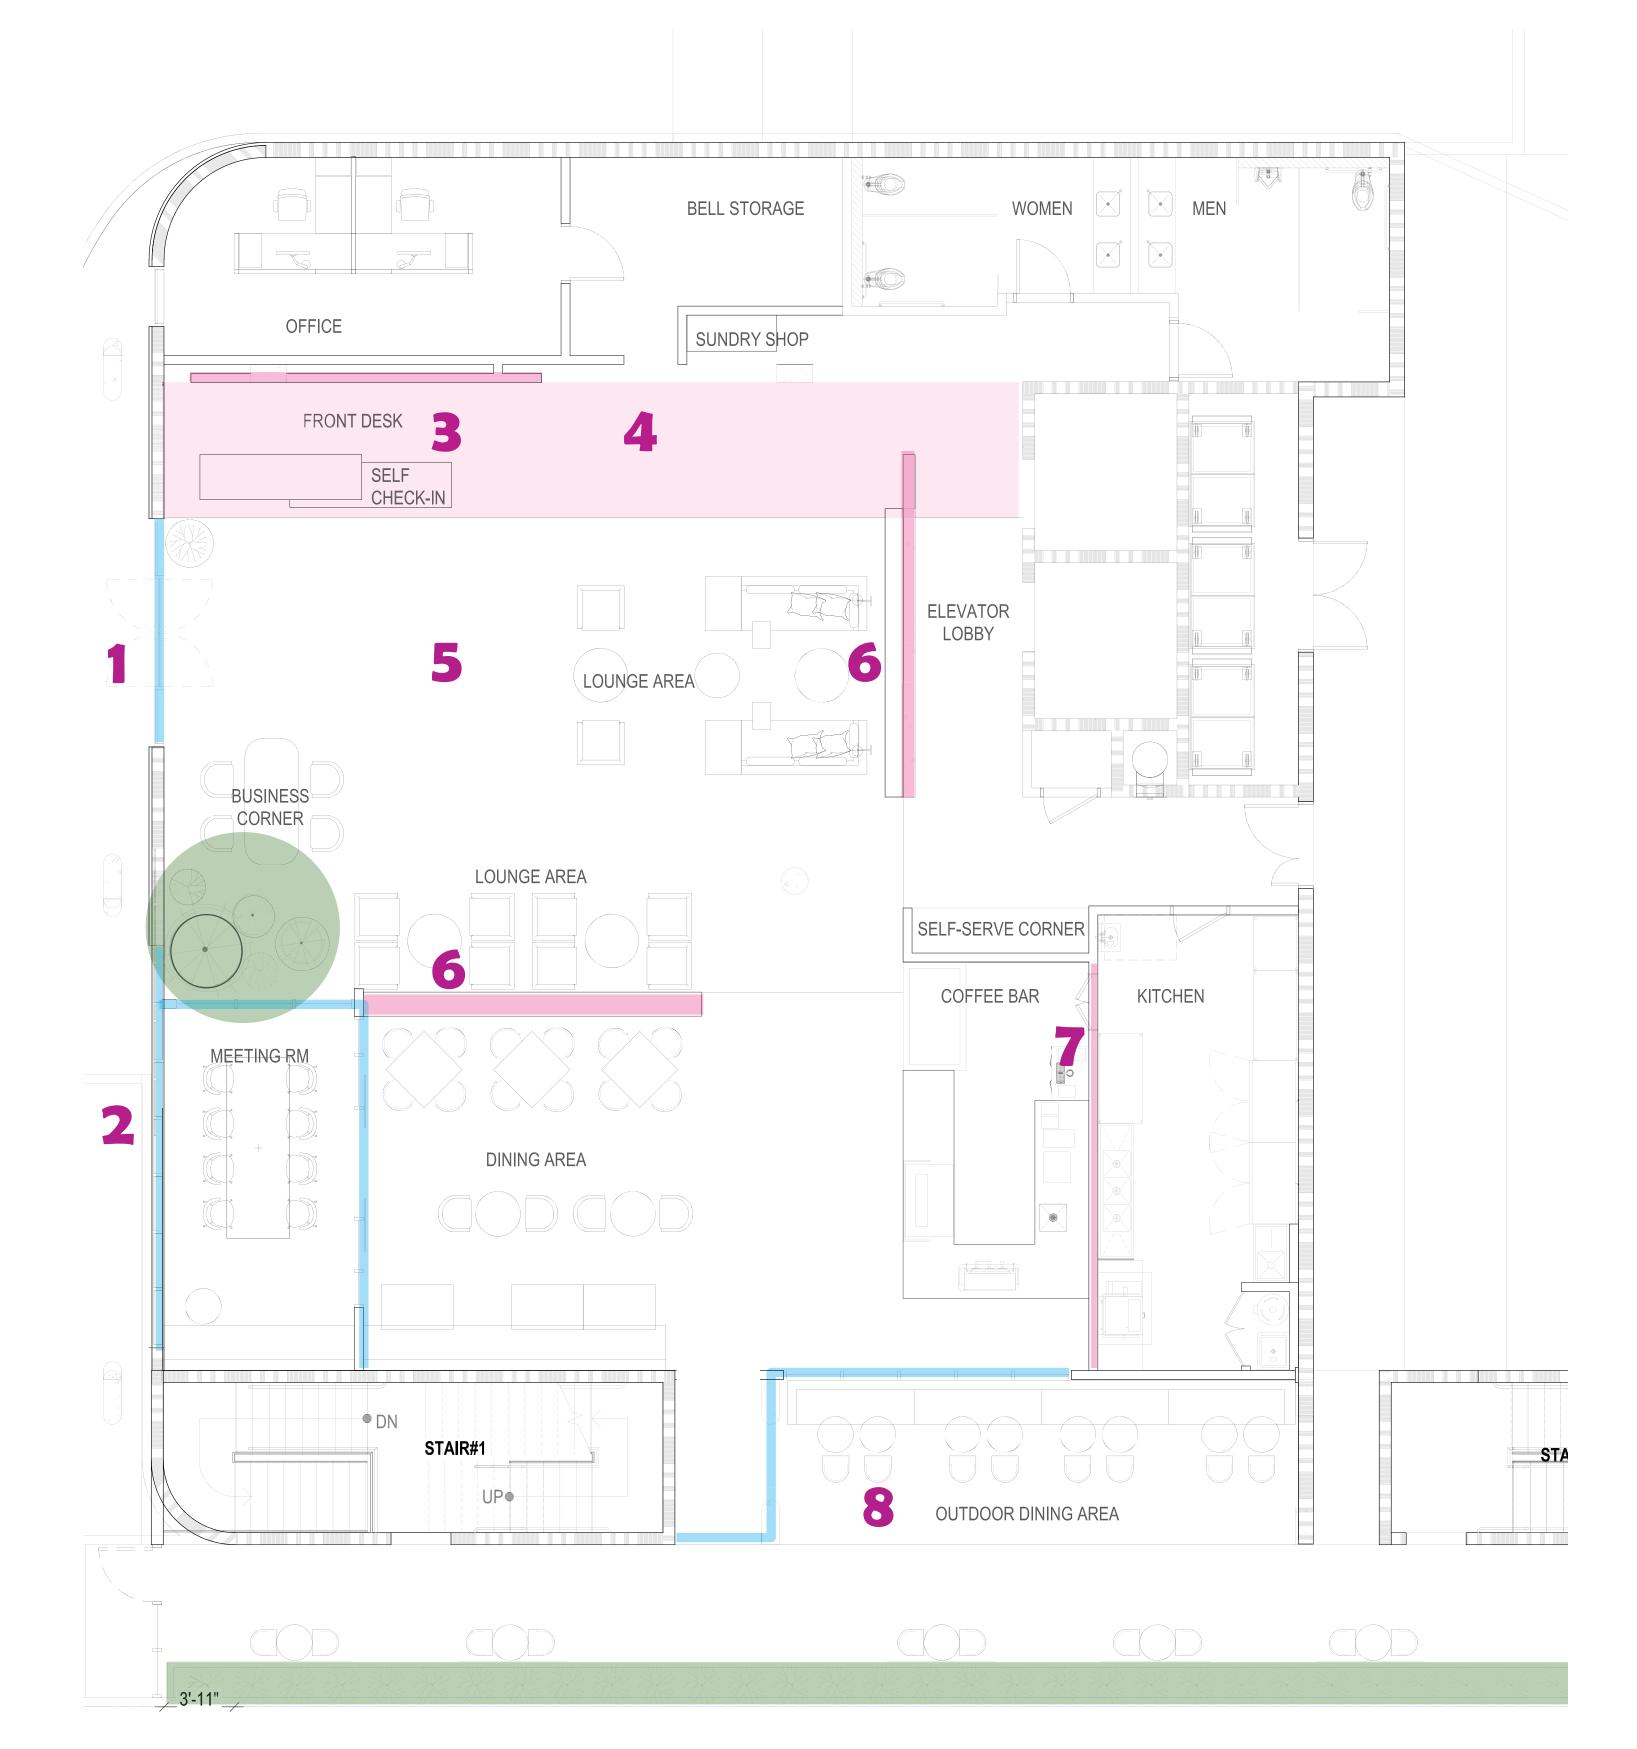

## **OVERALL CONCEPT: OPENNESS**

# **OVERALL CONCEPT: OPENNESS RECEPTION DESK OPEN WALL & SOFFIT UNDER EXPOSED CEILING** FLOATING WALL & CEILING **SLIDING DOOR TO MEETING ROOM** MINI INDOOR GARDEN & FRONT ENTRANCE **BUSINESS CENTER** AT RECEPTION AREA TRANSLUCENT PANEL AT COFFEE BAR BACK WALL COFFEE **OPEN WOOD SLATS & COFFEE BAR WOODEN MILLWORK PARTITION** (BACK WALL) **CONCRETE WALL & BETWEEN LOUNGE AREA & DINING AREA** METAL PLANTER W/ OPENNNING AT BOTTOM