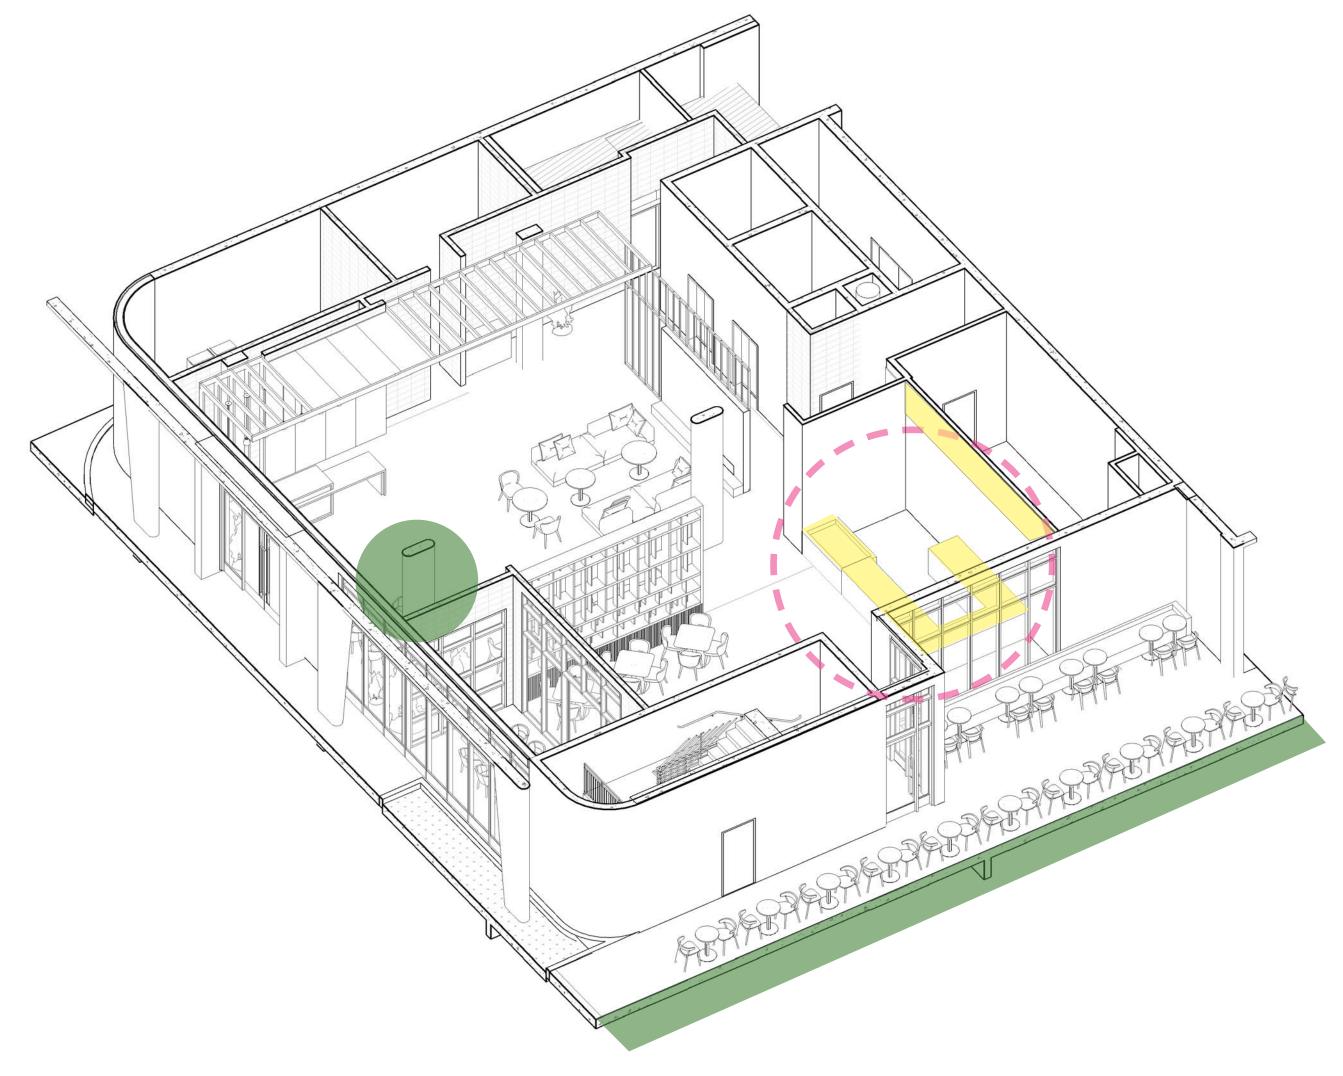

# **OVERALL CONCEPT: OPENNESS RECEPTION DESK OPEN WALL & SOFFIT UNDER EXPOSED CEILING** FLOATING WALL & CEILING **SLIDING DOOR TO MEETING ROOM** MINI INDOOR GARDEN & FRONT ENTRANCE **BUSINESS CENTER** AT RECEPTION AREA TRANSLUCENT PANEL AT COFFEE BAR BACK WALL COFFEE **OPEN WOOD SLATS & COFFEE BAR WOODEN MILLWORK PARTITION** (BACK WALL) **CONCRETE WALL & BETWEEN LOUNGE AREA & DINING AREA** METAL PLANTER W/ OPENNNING AT BOTTOM

## COFFEE BAR: EAT/DINE

COFFEE BAR (BACK COUNTER)

(KITCHEN) COFFEE BAR TO OUTDOOR DINING AREA INDOOR DINING AREA KITCHEN

COFFEE BAR (BACK COUNTER)

CEILING MOUNT PLANTER & HANGING PLANTS