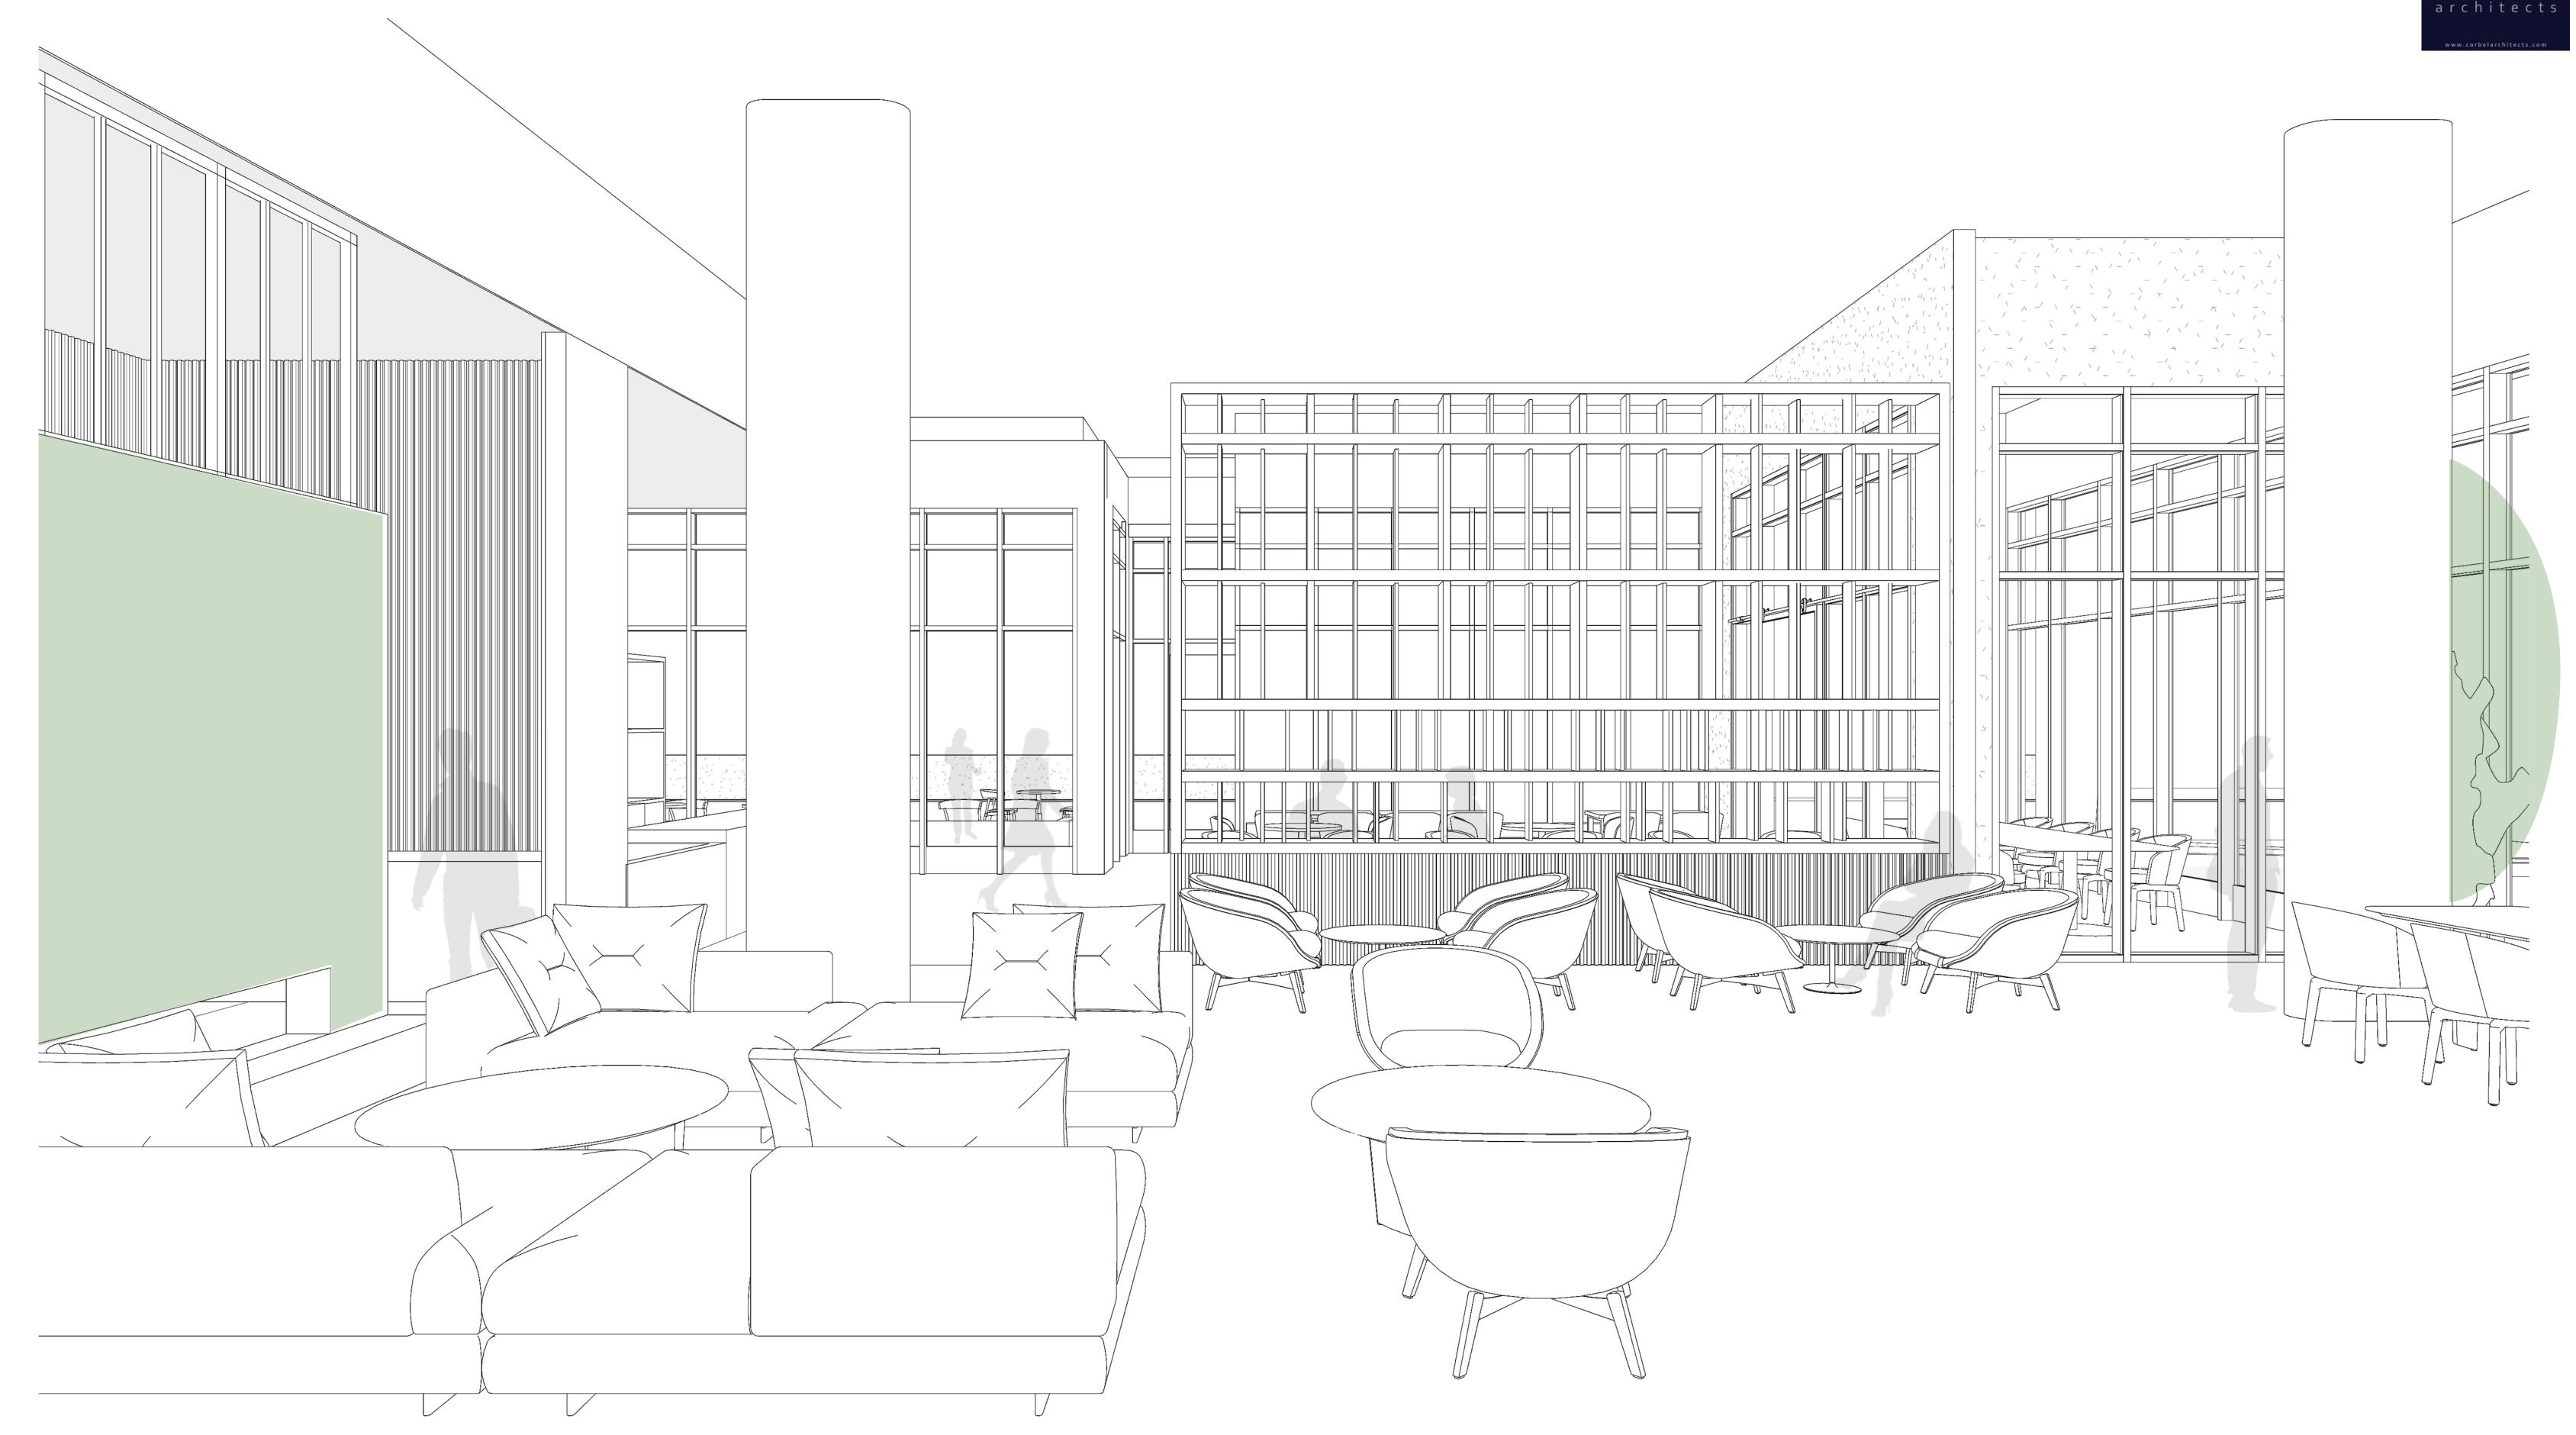

## **OVERALL CONCEPT: OPENNESS**

# **OVERALL CONCEPT: OPENNESS RECEPTION DESK OPEN WALL & SOFFIT UNDER EXPOSED CEILING** FLOATING WALL & CEILING **SLIDING DOOR TO MEETING ROOM** MINI INDOOR GARDEN & FRONT ENTRANCE **BUSINESS CENTER** AT RECEPTION AREA TRANSLUCENT PANEL AT COFFEE BAR BACK WALL COFFEE **OPEN WOOD SLATS & COFFEE BAR WOODEN MILLWORK PARTITION** (BACK WALL) **CONCRETE WALL & BETWEEN LOUNGE AREA & DINING AREA** METAL PLANTER W/ OPENNNING AT BOTTOM