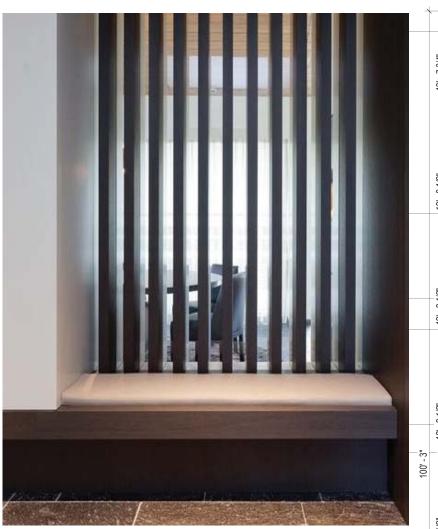

# **OVERALL CONCEPT: OPENNESS RECEPTION DESK OPEN WALL & SOFFIT UNDER EXPOSED CEILING** FLOATING WALL & CEILING **SLIDING DOOR TO MEETING ROOM** MINI INDOOR GARDEN & FRONT ENTRANCE **BUSINESS CENTER** AT RECEPTION AREA TRANSLUCENT PANEL AT COFFEE BAR BACK WALL COFFEE **OPEN WOOD SLATS & COFFEE BAR WOODEN MILLWORK PARTITION** (BACK WALL) **CONCRETE WALL & BETWEEN LOUNGE AREA & DINING AREA** METAL PLANTER W/ OPENNNING AT BOTTOM

#### **GREEN WALL:**

- 1. DRIP IRRIGATION & DRAIN
- 2. GROW LIGHTS AT VARIOUS HEIGHTS
- 3. FLOATING METAL PLANTERS
- 4, OPENNING THROUGH CONCRETE WALL
- 5. LARGE METAL PLANTER ON BOTTOM

OPEN SLAT WALLS W/ INDIRECT LIGHTING

OPENING @ CONCRETE WALL

METAL PLANTER

VERTICAL GARDEN & GROW LIGHTS

OPEN WOOD SLAT WALLS