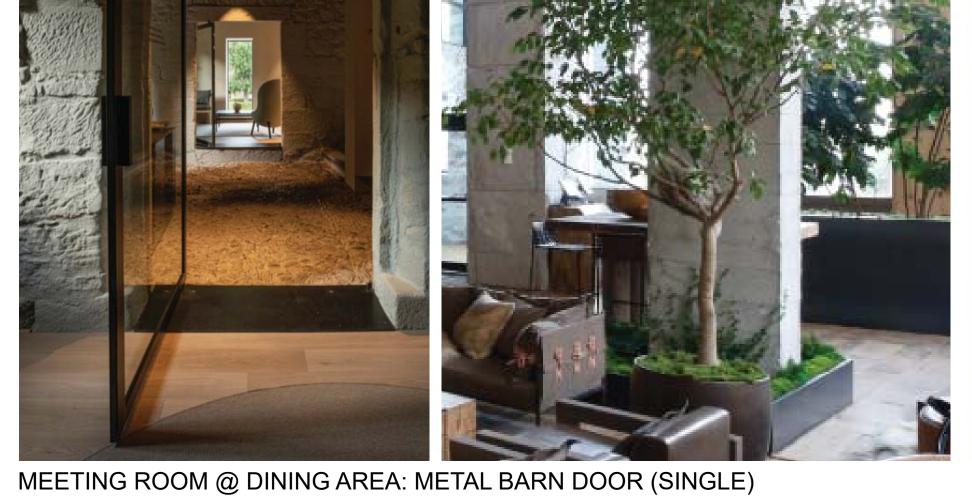

#### FINISH MATERIALS

METAL DOORS & WOOD ENTRANCE DOORS

METAL DOORS & WINDOWS @ FACADE, MEETING ROOM, OUTDOOR DINING AREA

VROC INVESTWOOD
CEMENT WOOD BOARD

4 RECESSED RECLAIMED WOOD FLOORING @ RECEPTION AREA