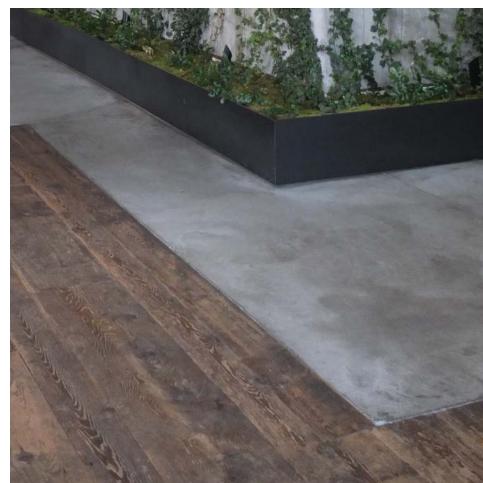

#### SOFFIT @ RECEPTION AREA: CEMENT WOOD BOARD & METALWORK

WALL & SOFFIT: FIBER CEMENT WOOD BOARD

FLOOR: COLORED CONCRETE & RECESSED RECLAIMED WOOD

#### FINISH MATERIALS

METAL DOORS & WOOD ENTRANCE DOORS

METAL DOORS & WINDOWS @ FACADE, MEETING ROOM, OUTDOOR DINING AREA

VROC INVESTWOOD
CEMENT WOOD BOARD

4 RECESSED RECLAIMED WOOD FLOORING @ RECEPTION AREA

5 COLORED CONCRETE FLOOR EXPOSED CONCRETE CEILING

WOOD SLATS @ ELEVATOR LOBBY & DINING AREA

TRANSLUCENT WALL BETWEEN KITCHEN & COFFEE BAR

OUTDOOR FLOOR FINISH TERAZZO

#### FINISH MATERIALS

FLOOR & WALL FINISHES:
COLORED CONCRETE
RECLAIMED WOOD FLOORING @ RECEPTION COUNTER AREA
ENCAUSTIC CEMENT TILES @ OUTDOOR DINING AREA
BRASS TRIMS
METAL FRAMES
WOODEN SLATS

CEILING FINISHES:
EXPOSED CONCRETE
CEMENT WOOD BOARD @ CEILING SOFFIT
METAL FRAMES @ RECEPTION
BRASS REVEALS