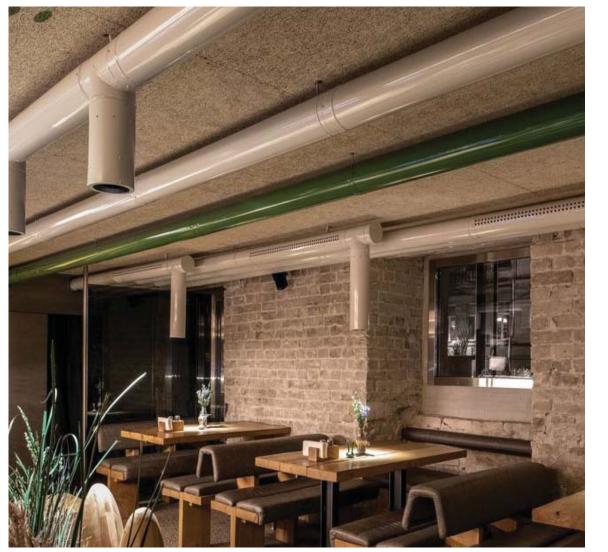

## DINING AREA: FLEXIBILITY

#### **DINING AREA: FLEXIBILITY**

INDOOR DINING AREA: COFFEE BAR PANELED MIRROR ON BACK WALL

BACK WALL: PANELED MIRROR

ACCENT COLOR OPTION: GREEN

ACCENT COLOR OPTION: CARMEL