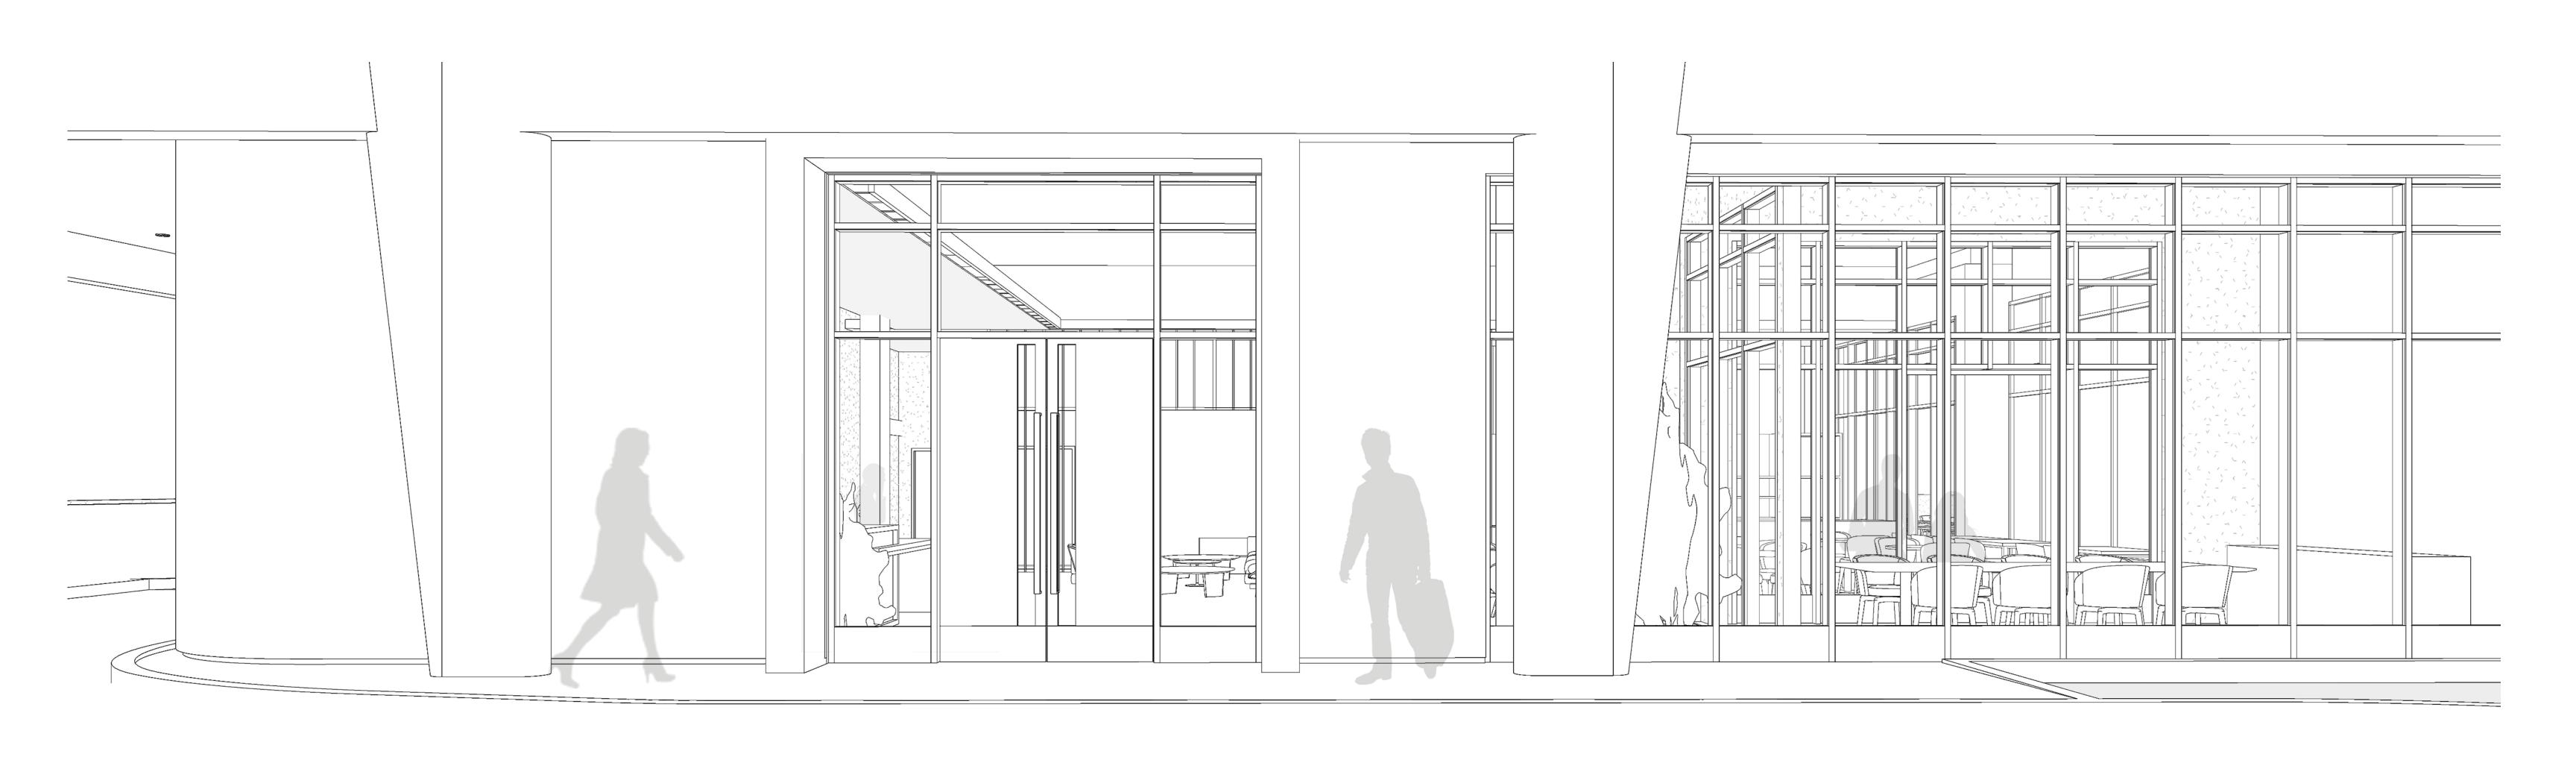

## **OVERALL CONCEPT: OPENNESS**

# **OVERALL CONCEPT: OPENNESS RECEPTION DESK OPEN WALL & SOFFIT UNDER EXPOSED CEILING** FLOATING WALL & CEILING **SLIDING DOOR TO MEETING ROOM** MINI INDOOR GARDEN & FRONT ENTRANCE **BUSINESS CENTER** AT RECEPTION AREA TRANSLUCENT PANEL AT COFFEE BAR BACK WALL COFFEE **OPEN WOOD SLATS & COFFEE BAR WOODEN MILLWORK PARTITION** (BACK WALL) **CONCRETE WALL & BETWEEN LOUNGE AREA & DINING AREA** METAL PLANTER W/ OPENNNING AT BOTTOM