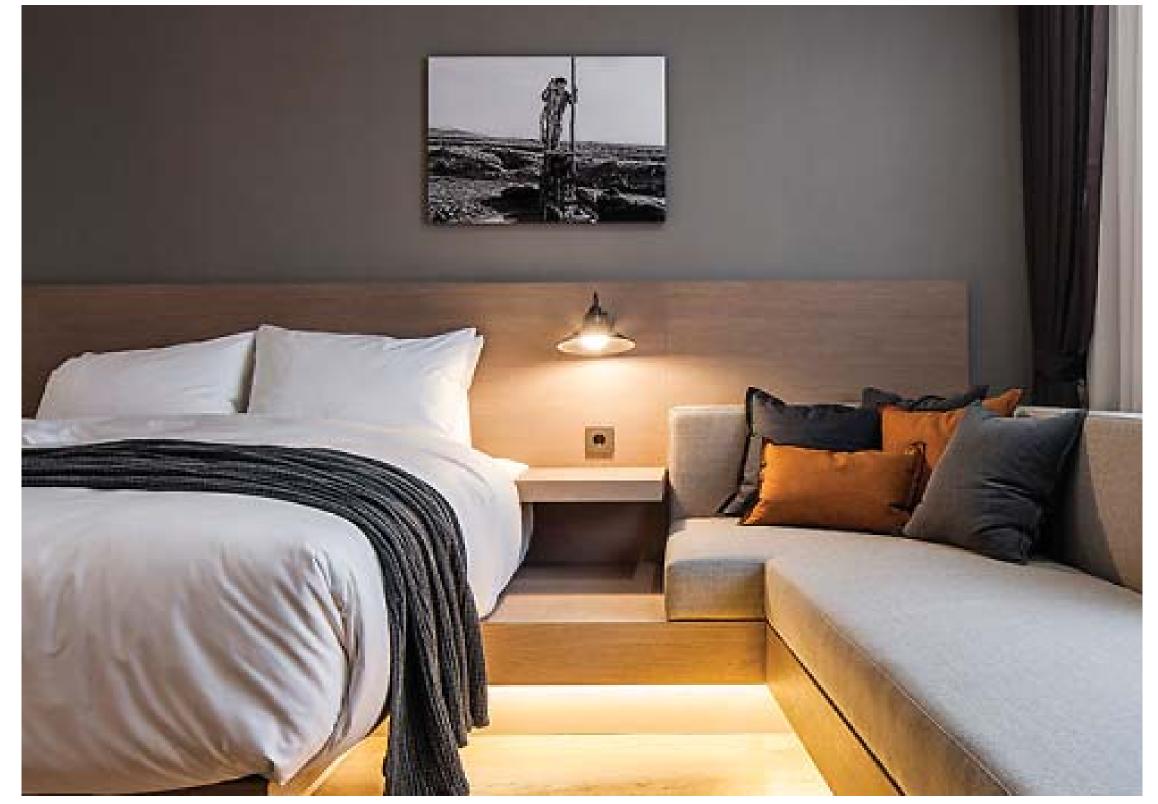

## GUESTROOM: GREEN ESCAPE

MENLO HOTEL, LOS ANGELES

#### GUESTROOM: GREEN ESCAPE

NEUTRAL W/ GREEN ACCENT

SILVER TONE HALLWAY

MATERIALS & COLORS

#### MENLO HOTEL, LOS ANGELES