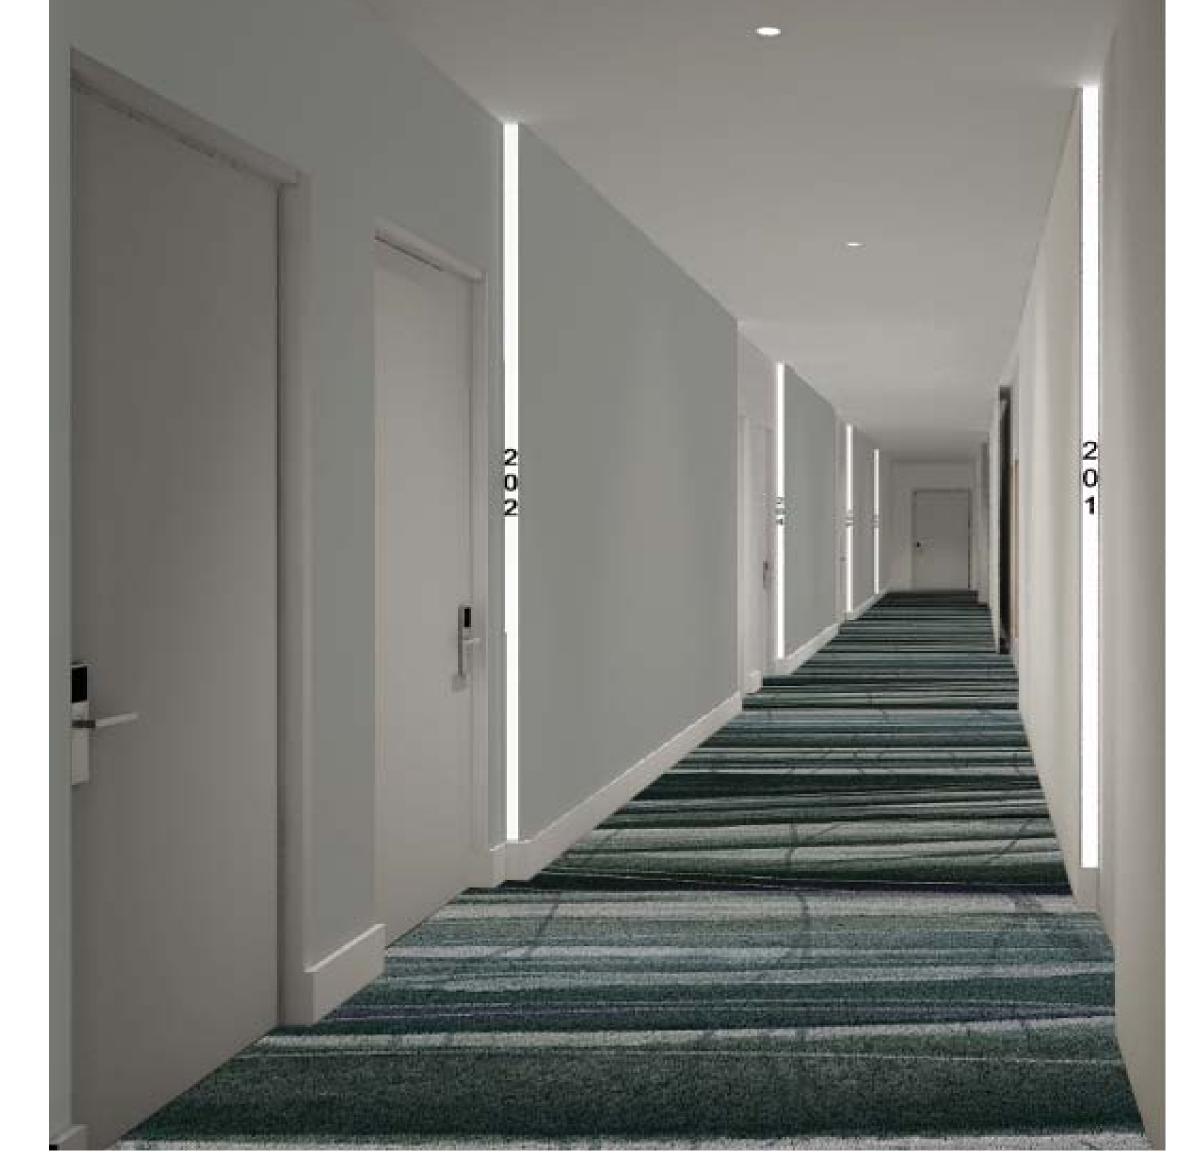

## GUESTROOM: GREEN ESCAPE

MENLO HOTEL, LOS ANGELES

#### GUESTROOM: GREEN ESCAPE

NEUTRAL W/ GREEN ACCENT

SILVER TONE HALLWAY

MATERIALS & COLORS