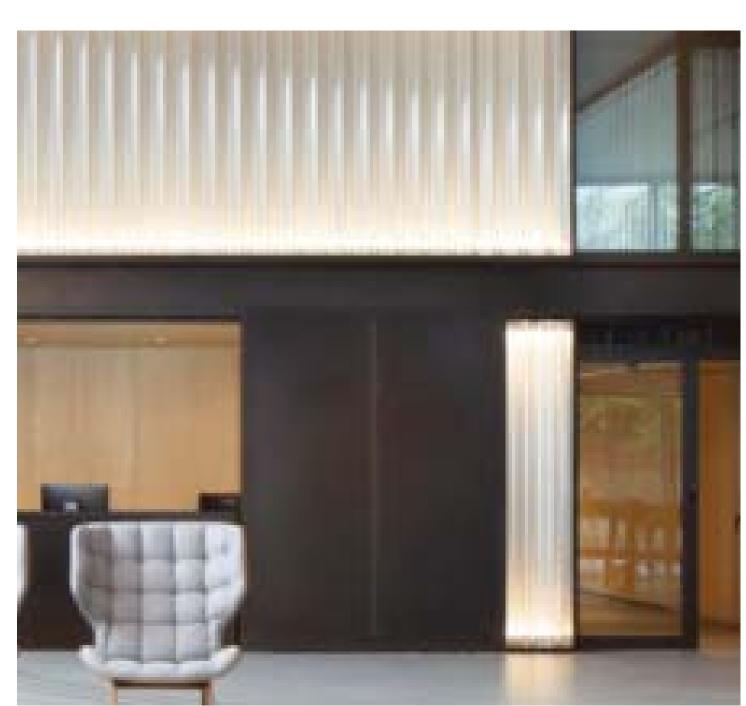

#### **GREEN WALL:**

- 1. DRIP IRRIGATION & DRAIN
- 2. GROW LIGHTS AT VARIOUS HEIGHTS
- 3. FLOATING METAL PLANTERS
- 4, OPENNING THROUGH CONCRETE WALL
- 5. LARGE METAL PLANTER ON BOTTOM

OPEN SLAT WALLS W/ INDIRECT LIGHTING

OPENING @ CONCRETE WALL

METAL PLANTER

VERTICAL GARDEN & GROW LIGHTS

OPEN WOOD SLAT WALLS