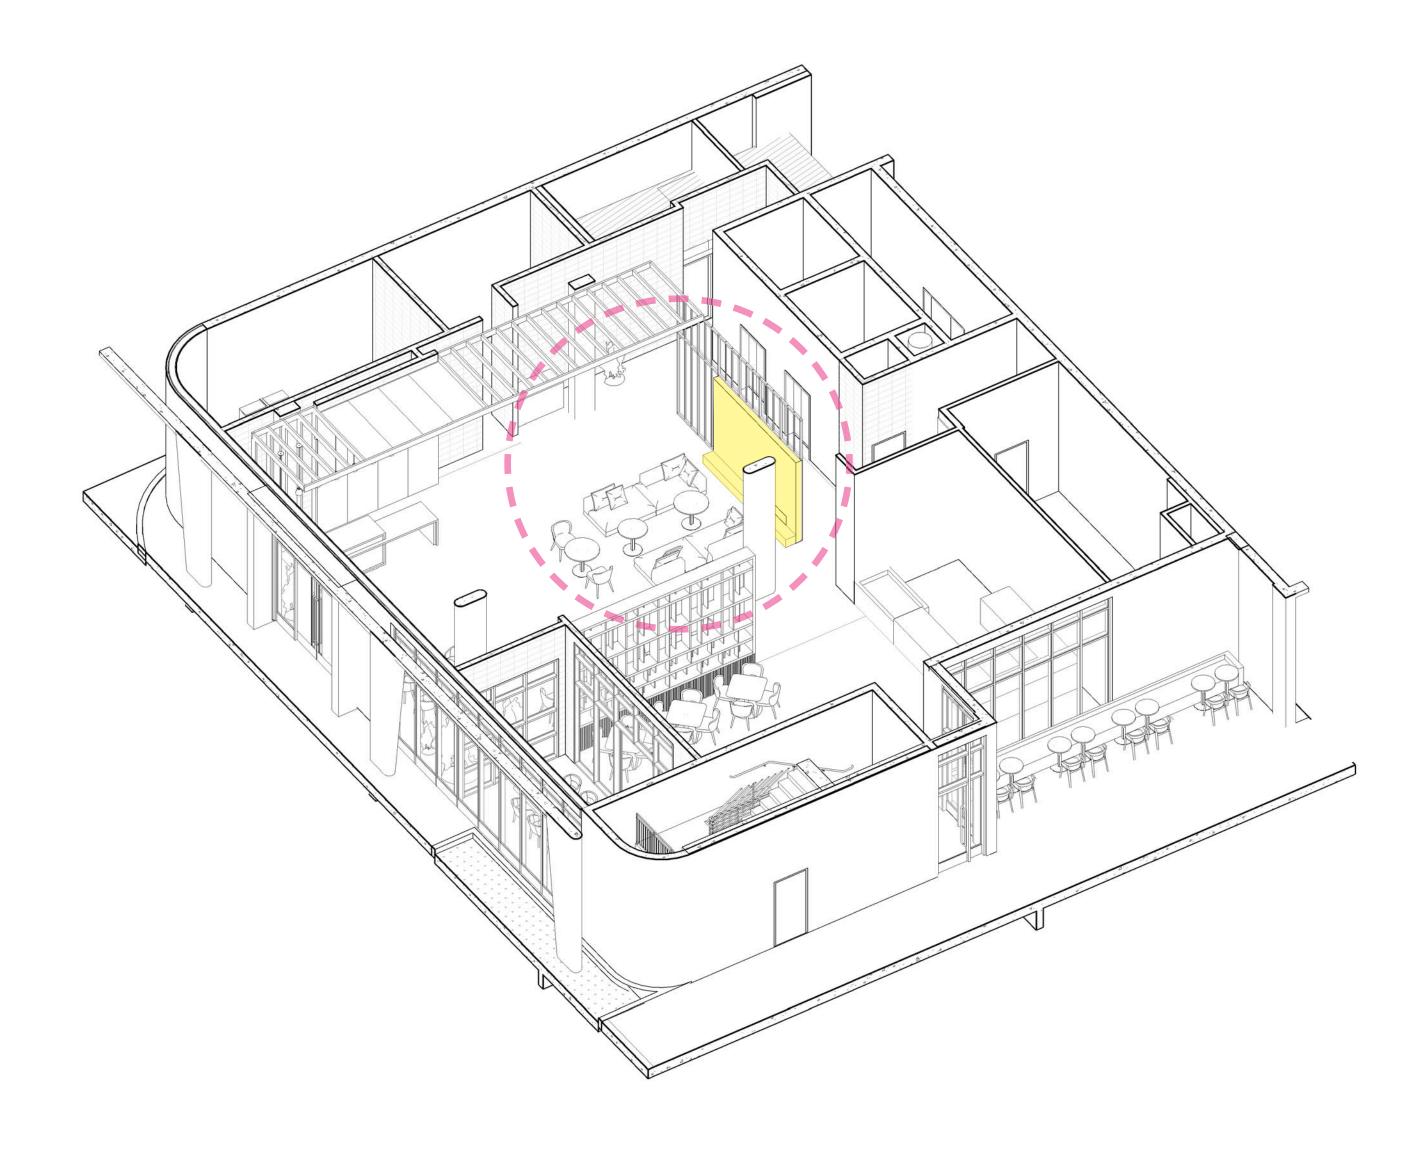

## **OVERALL CONCEPT: OPENNESS**

# **OVERALL CONCEPT: OPENNESS RECEPTION DESK OPEN WALL & SOFFIT UNDER EXPOSED CEILING** FLOATING WALL & CEILING **SLIDING DOOR TO MEETING ROOM** MINI INDOOR GARDEN & FRONT ENTRANCE **BUSINESS CENTER** AT RECEPTION AREA TRANSLUCENT PANEL AT COFFEE BAR BACK WALL COFFEE **OPEN WOOD SLATS & COFFEE BAR WOODEN MILLWORK PARTITION** (BACK WALL) **CONCRETE WALL & BETWEEN LOUNGE AREA & DINING AREA** METAL PLANTER W/ OPENNNING AT BOTTOM