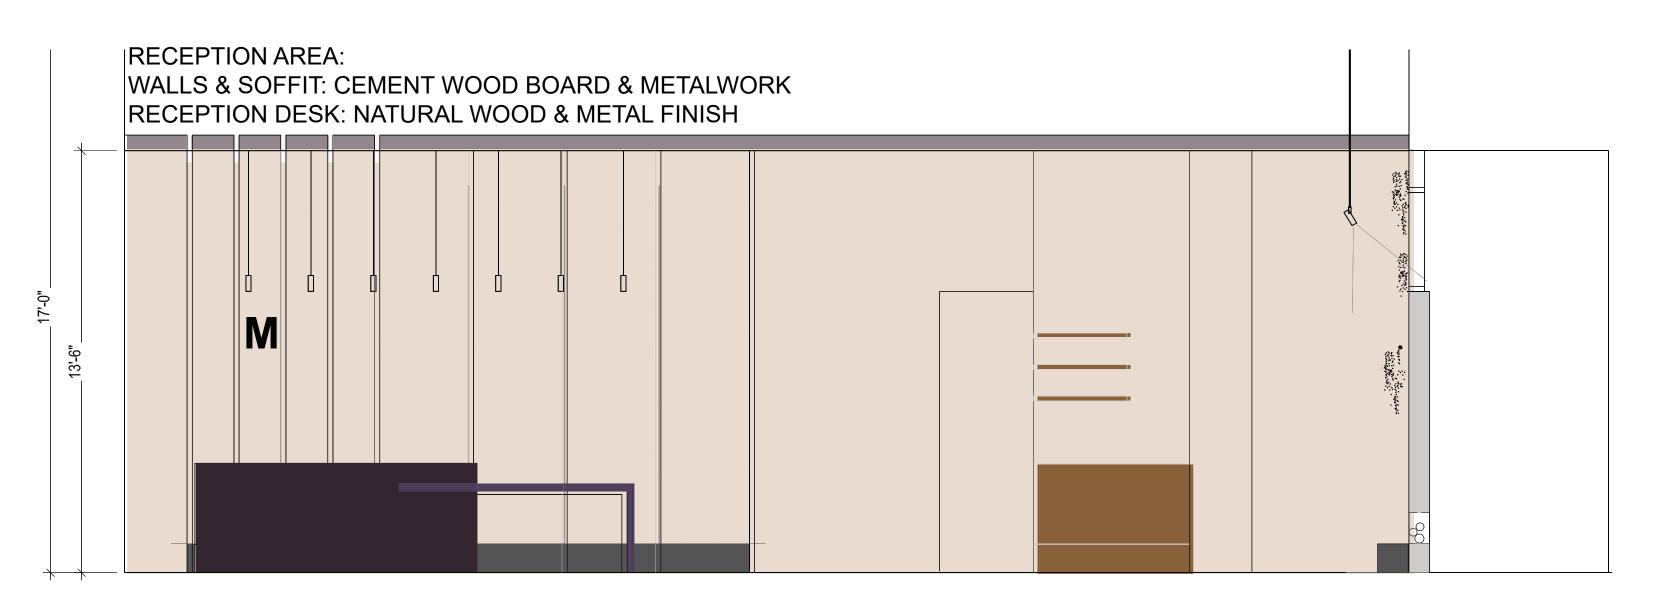

#### SOFFIT @ RECEPTION AREA: CEMENT WOOD BOARD & METALWORK

WALL & SOFFIT: FIBER CEMENT WOOD BOARD

FLOOR: COLORED CONCRETE & RECESSED RECLAIMED WOOD