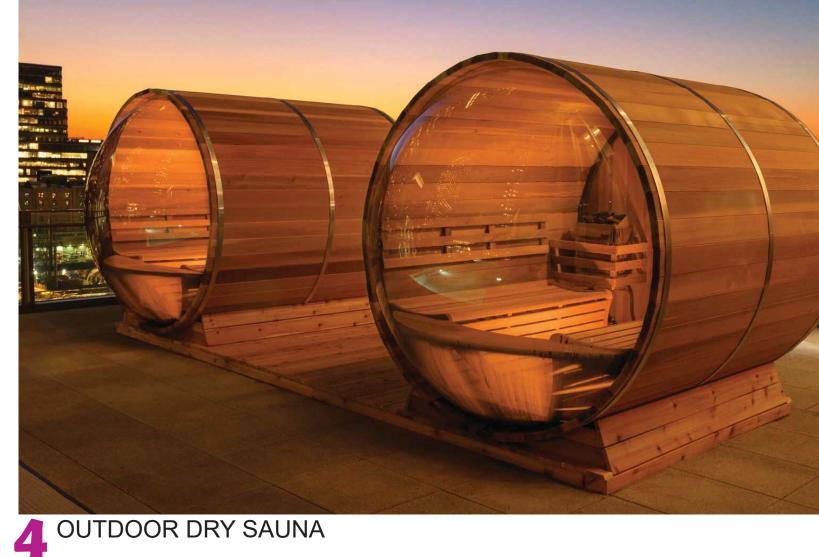

/ YELLOW ACCENT



NEUTRAL W/ GREY ACCENT



NEUTRAL W/ CAMEL ACCENT



NEUTRAL W/ BLUE ACCENT

#### **GUESTROOM (OTHER HOTELS)**

#### MEMMO HOTEL, ALFARMA









CASHMIRE THROW / RUG / OPEN WALK-IN SHOWER



MINIMALISTIC BATHROOM



WIFI ELECTRONICS



KEYLESS ENTRY

## GUESTROOM (OTHER HOTELS) ANDAZ WEST HOLLYWOOD BY HYATT

# CORBeL



NEUTRAL TONE W/ DARK GRAY ACCENT



OPEN FLOOR PLAN: GLASS WALL @ WALK-IN SHOWER / VANITY SINK IN ENTRY HALLWAY



OPEN SHELVING & COAT HANGER (NO CLOSET)



MILLWORK & UPHOLSTERY

#### MENLO HOTEL, LOS ANGELES

#### **GUESTROOM (OTHER HOTELS)**

#### ANDAZ WEST HOLLYWOOD BY HYATT





NEUTRAL TONE W/ RED ACCENT



NEUTRAL W/ RED ACCENT



NEUTRAL TONE W/ BLUE ACCENT



NEUTRAL TONE W/ BLUE ACCENT

#### AMENITIES: GREEN ESCAPE











3 WOOD SCREEN













#### FINISH MATERIALS







METAL DOORS & WOOD ENTRANCE DOORS



METAL DOORS & WINDOWS @ FACADE, MEETING ROOM, OUTDOOR DINING AREA



VROC INVESTWOOD
CEMENT WOOD BOARD



4 RECESSED RECLAIMED WOOD FLOORING @ RECEPTION AREA



5 COLORED CONCRETE FLOOR EXPOSED CONCRETE CEILING



WOOD SLATS @ ELEVATOR LOBBY & DINING AREA



TRANSLUCENT WALL BETWEEN KITCHEN & COFFEE BAR



OUTDOOR FLOOR FINISH TERAZZO

#### FINISH MATERIALS



FLOOR & WALL FINISHES:
COLORED CONCRETE
RECLAIMED WOOD FLOORING @ RECEPTION COUNTER AREA
ENCAUSTIC CEMENT TILES @ OUTDOOR DINING AREA
BRASS TRIMS
METAL FRAMES
WOODEN SLATS





CEILING FINISHES:
EXPOSED CONCRETE
CEMENT WOOD BOARD @ CEILING SOFFIT
METAL FRAMES @ RECEPTION
BRASS REVEALS



**THANK YOU**