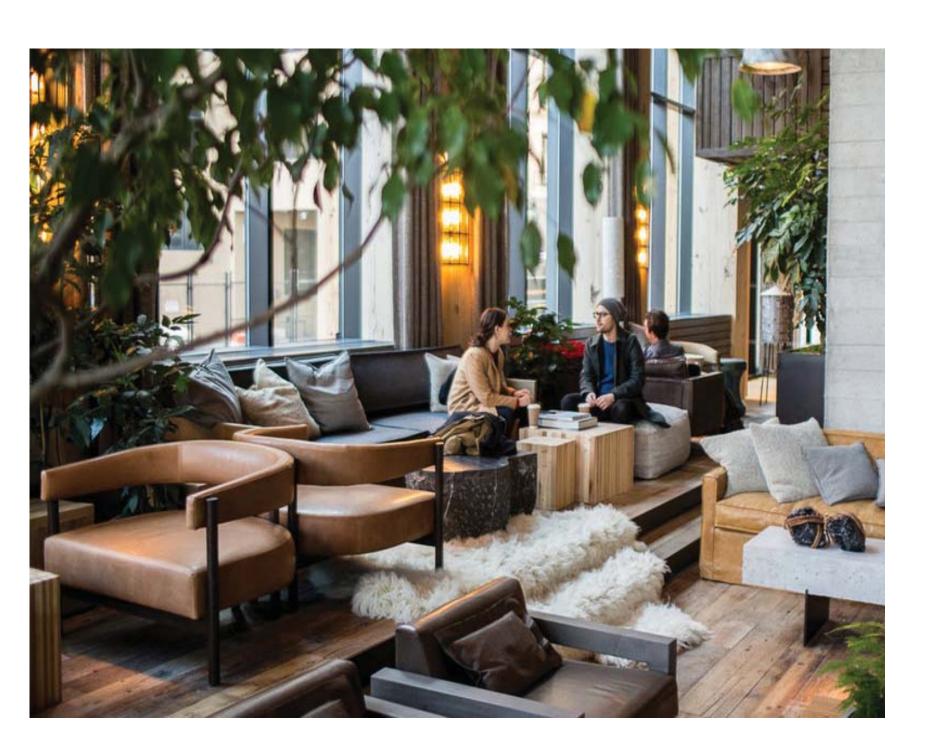

## DINING AREA: FLEXIBILITY

#### **DINING AREA: FLEXIBILITY**

INDOOR DINING AREA: COFFEE BAR PANELED MIRROR ON BACK WALL

BACK WALL: PANELED MIRROR

ACCENT COLOR OPTION: GREEN

ACCENT COLOR OPTION: CARMEL