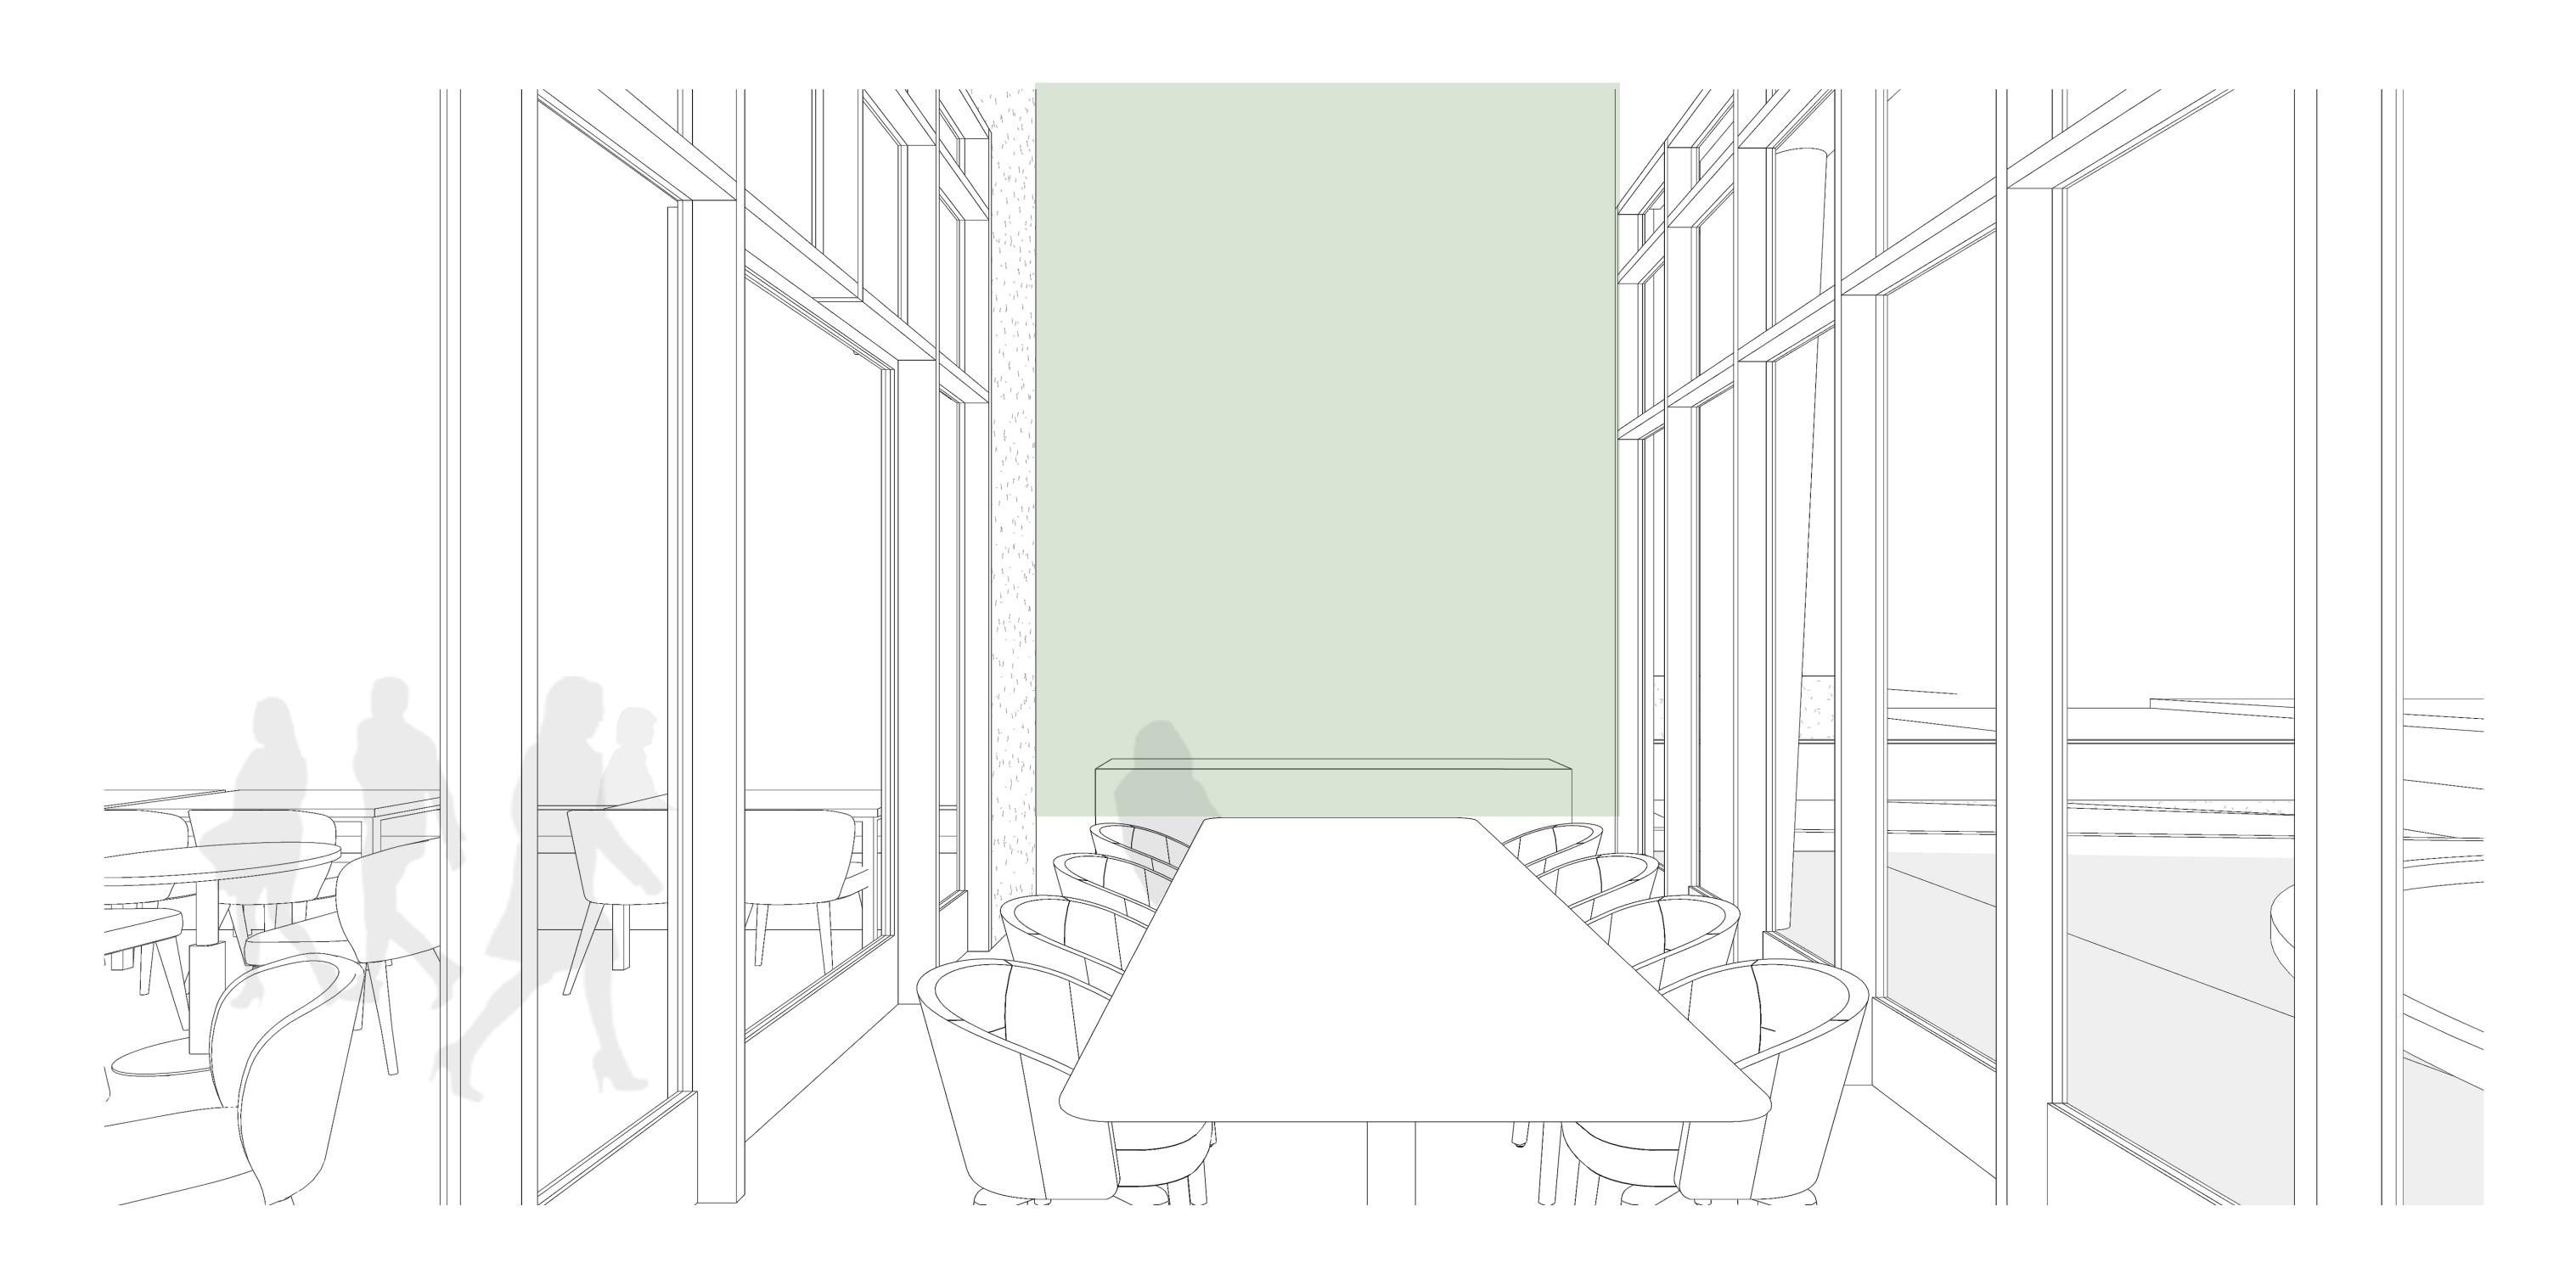

## DINING AREA: FLEXIBILITY

#### **DINING AREA: FLEXIBILITY**

INDOOR DINING AREA: COFFEE BAR PANELED MIRROR ON BACK WALL

BACK WALL: PANELED MIRROR

ACCENT COLOR OPTION: GREEN

ACCENT COLOR OPTION: CARMEL