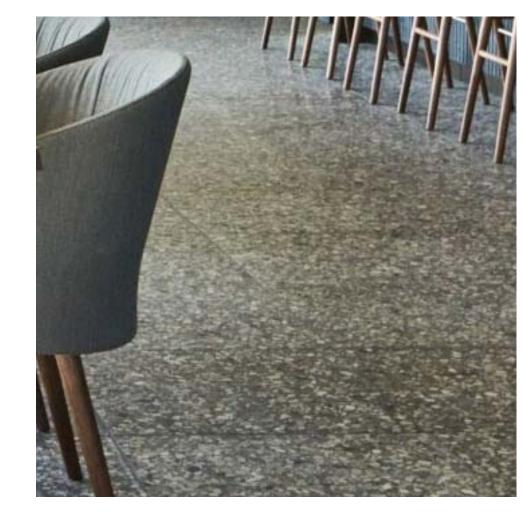

#### Interior Finishes:

- Industrial: concrete, metal, wood & cement tiles
- Weathered finishes, reclaimed wood, and corten metal
- Furnishings: warm, organic elements

#### FINISH MATERIALS

FLOOR & WALL FINISHES:
COLORED CONCRETE
RECLAIMED WOOD FLOORING @ RECEPTION COUNTER AREA
ENCAUSTIC CEMENT TILES @ OUTDOOR DINING AREA
BRASS TRIMS
METAL FRAMES
WOODEN SLATS

CEILING FINISHES:
EXPOSED CONCRETE
CEMENT WOOD BOARD @ CEILING SOFFIT
METAL FRAMES @ RECEPTION
BRASS REVEALS