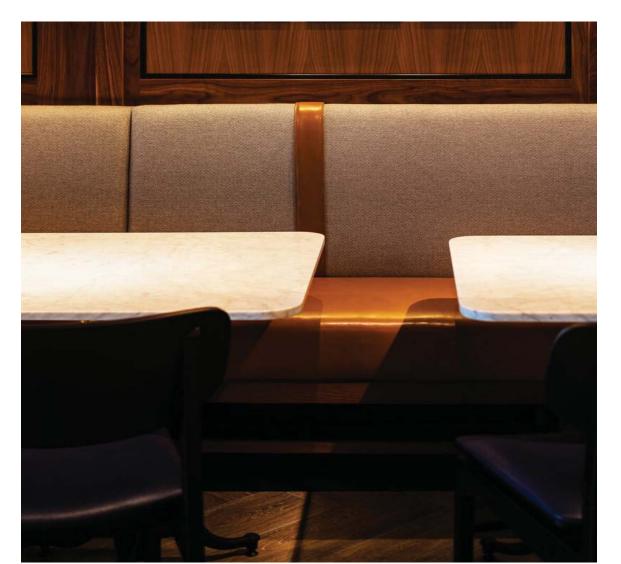

UGH CONCRETE WALL
- 5. LARGE METAL PLANTER ON BOTTOM





OPEN SLAT WALLS W/ INDIRECT LIGHTING



OPENING @ CONCRETE WALL



METAL PLANTER



VERTICAL GARDEN & GROW LIGHTS



OPEN WOOD SLAT WALLS



#### RECEPTION LOBBY: ORGANIC













CEILING PENDANT LIGHTS TO EMPHASIZE HEIGHT OF CEILING & VERTICAL LINES

#### SOFFIT @ RECEPTION AREA: CEMENT WOOD BOARD & METALWORK









WALL & SOFFIT: FIBER CEMENT WOOD BOARD



FLOOR: COLORED CONCRETE & RECESSED RECLAIMED WOOD

#### LOUNGE: INVITING







#### LOUNGE: INVITING













LOUNGE WOOD MILLWORK PARTITION REFERENCE IMAGE

## DINING AREA: FLEXIBILITY





## DINING AREA: FLEXIBILITY





#### **DINING AREA: FLEXIBILITY**



















INDOOR DINING AREA: COFFEE BAR PANELED MIRROR ON BACK WALL

BACK WALL: PANELED MIRROR











ACCENT COLOR OPTION: GREEN

ACCENT COLOR OPTION: CARMEL



## COFFEE BAR: EAT/DINE







COFFEE BAR (BACK COUNTER)

(KITCHEN) COFFEE BAR TO OUTDOOR DINING AREA INDOOR DINING AREA KITCHEN









COFFEE BAR (BACK COUNTER)

CEILING MOUNT PLANTER & HANGING PLANTS

#### **OUTDOOR DINING AREA: COMFORT**





## **OUTDOOR DINING AREA: COMFORT**







OUTDOOR BENCH/SOFA SEAT WITH COLORFUL SUNBRELLA CUSHIONS









OUTDOOR PLANTER AREA

## GUESTROOM: GREEN ESCAPE











MENLO HOTEL, LOS ANGELES

#### GUESTROOM: GREEN ESCAPE







NEUTRAL W/ GREEN ACCENT

SILVER TONE HALLWAY









MATERIALS & COLORS

#### **GUESTROOM (OTHER HOTELS)**

#### TOKYO & NEW YORK





NEUTRAL W/ YELLOW ACCENT



NEUTRAL W/ GREY ACCENT



NEUTRAL W/ CAMEL ACCENT



NEUTRAL W/ BLUE ACCENT

#### **GUESTROOM