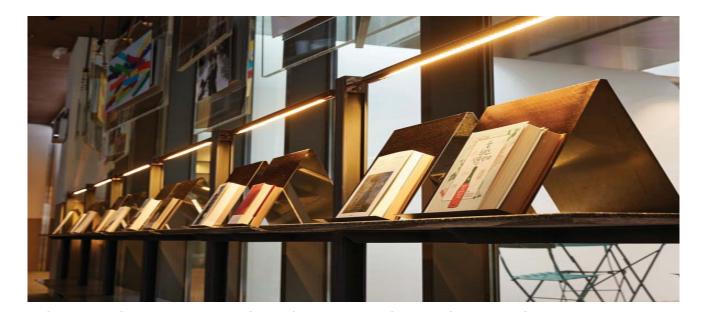

#### **DINING AREA: FLEXIBILITY**

INDOOR DINING AREA: COFFEE BAR PANELED MIRROR ON BACK WALL

BACK WALL: PANELED MIRROR

ACCENT COLOR OPTION: GREEN

ACCENT COLOR OPTION: CARMEL

## COFFEE BAR: EAT/DINE

COFFEE BAR (BACK COUNTER)

(KITCHEN) COFFEE BAR TO OUTDOOR DINING AREA INDOOR DINING AREA KITCHEN

COFFEE BAR (BACK COUNTER)

CEILING MOUNT PLANTER & HANGING PLANTS