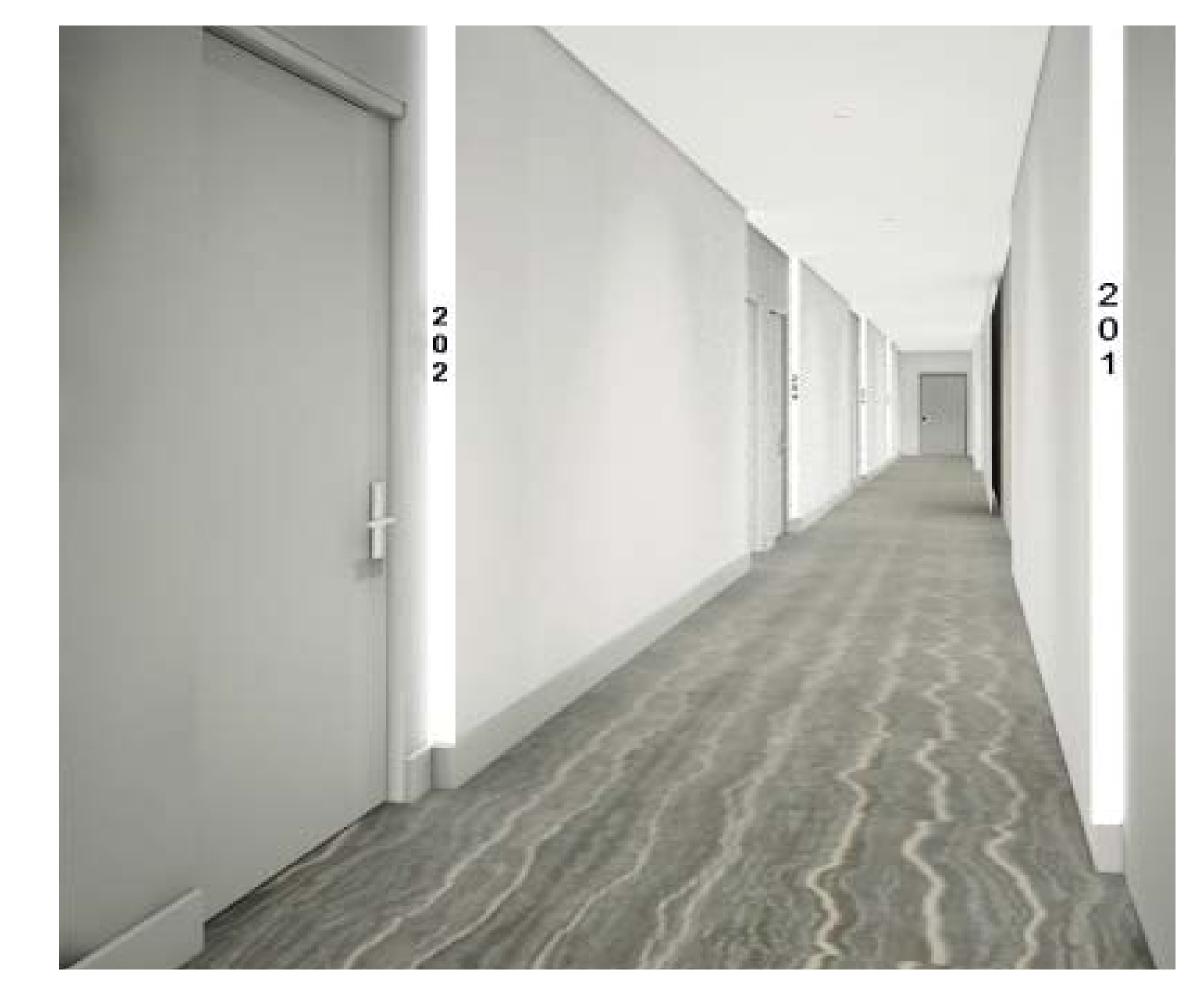

## GUESTROOM: GREEN ESCAPE

MENLO HOTEL, LOS ANGELES

#### GUESTROOM: GREEN ESCAPE

NEUTRAL W/ GREEN ACCENT

SILVER TONE HALLWAY

MATERIALS & COLORS