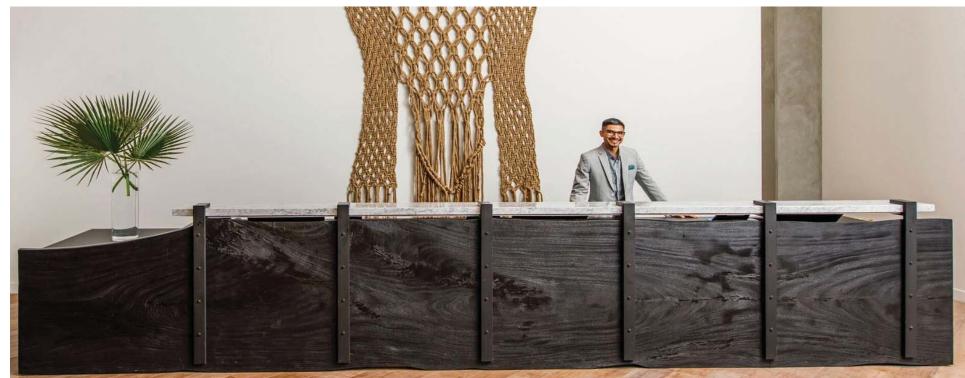

#### SOFFIT @ RECEPTION AREA: CEMENT WOOD BOARD & METALWORK

WALL & SOFFIT: FIBER CEMENT WOOD BOARD

FLOOR: COLORED CONCRETE & RECESSED RECLAIMED WOOD