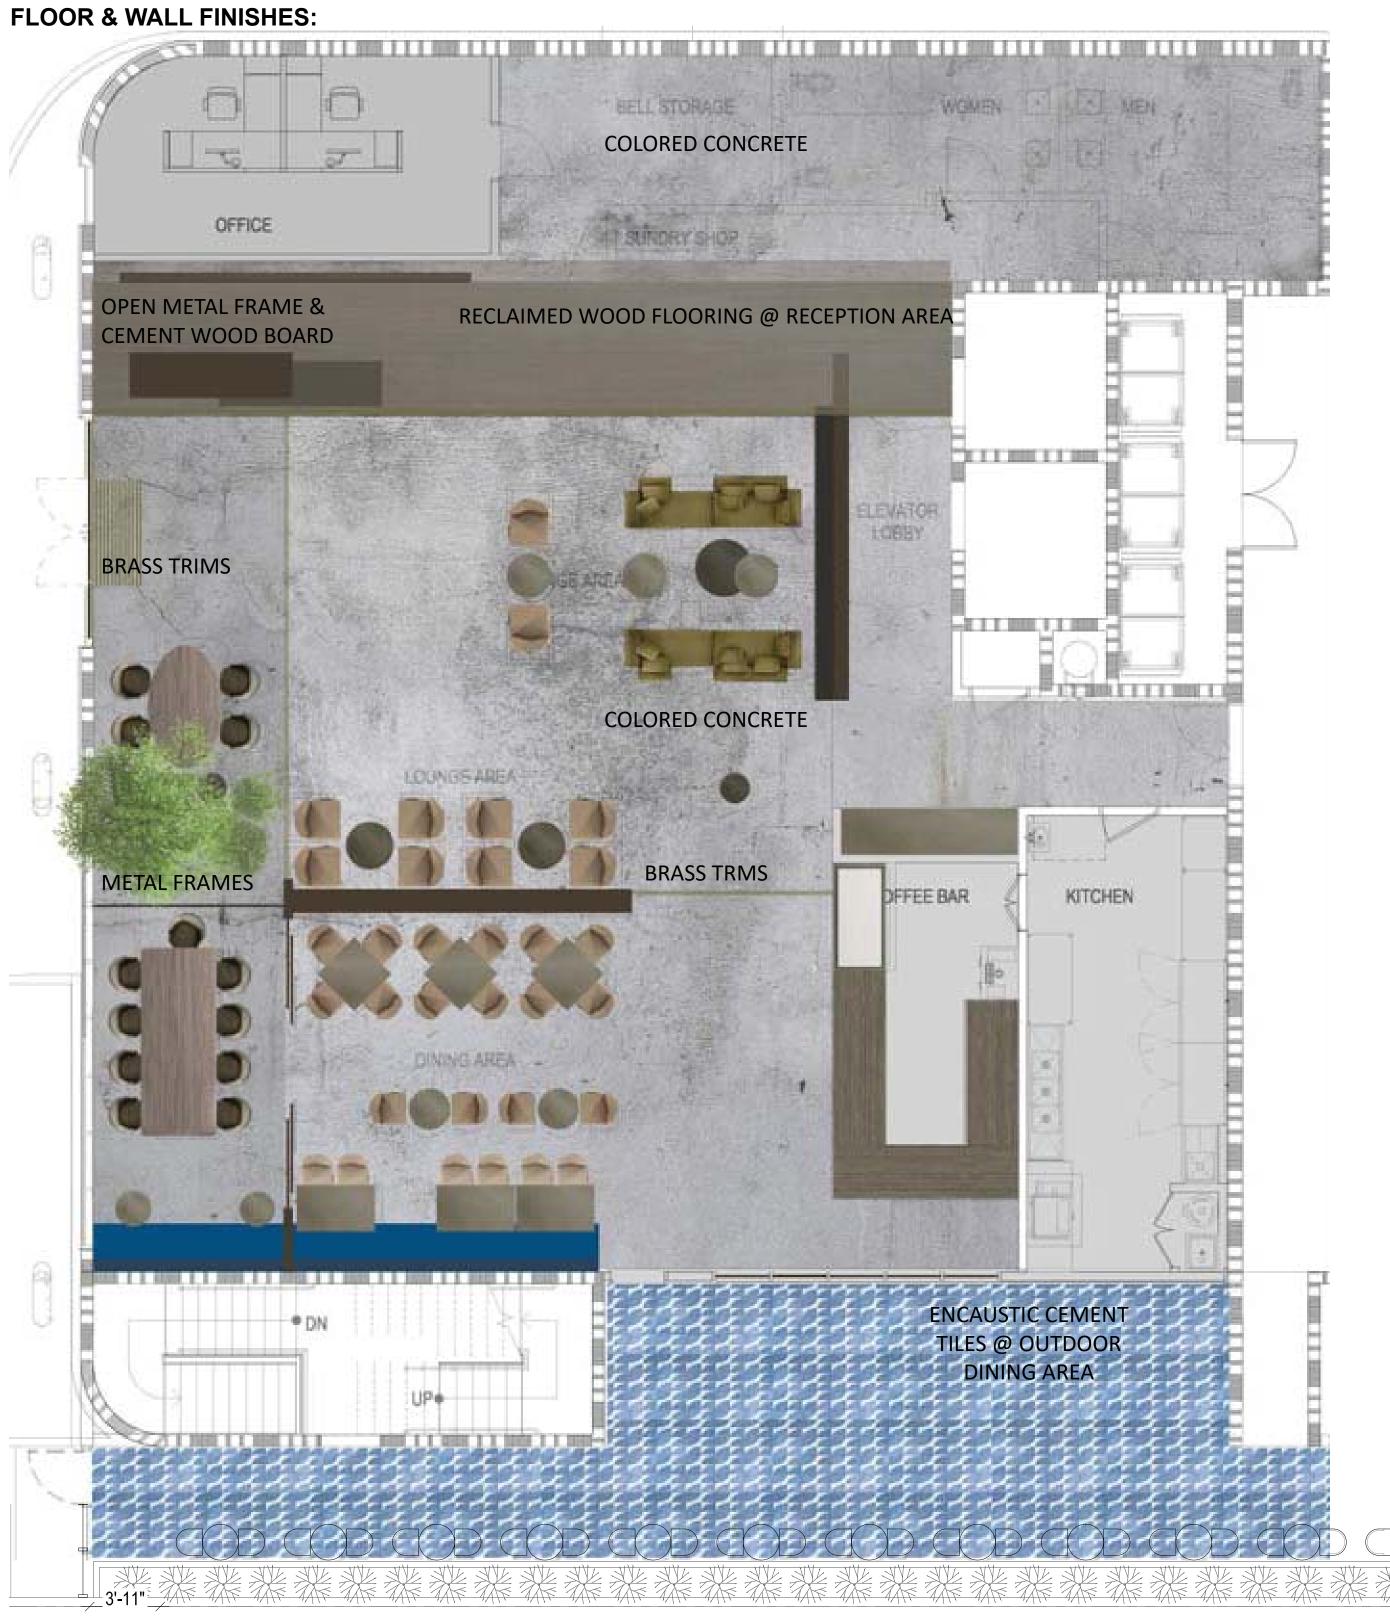

#### FINISH MATERIALS

FLOOR & WALL FINISHES:
COLORED CONCRETE
RECLAIMED WOOD FLOORING @ RECEPTION COUNTER AREA
ENCAUSTIC CEMENT TILES @ OUTDOOR DINING AREA
BRASS TRIMS
METAL FRAMES
WOODEN SLATS

CEILING FINISHES:
EXPOSED CONCRETE
CEMENT WOOD BOARD @ CEILING SOFFIT
METAL FRAMES @ RECEPTION
BRASS REVEALS