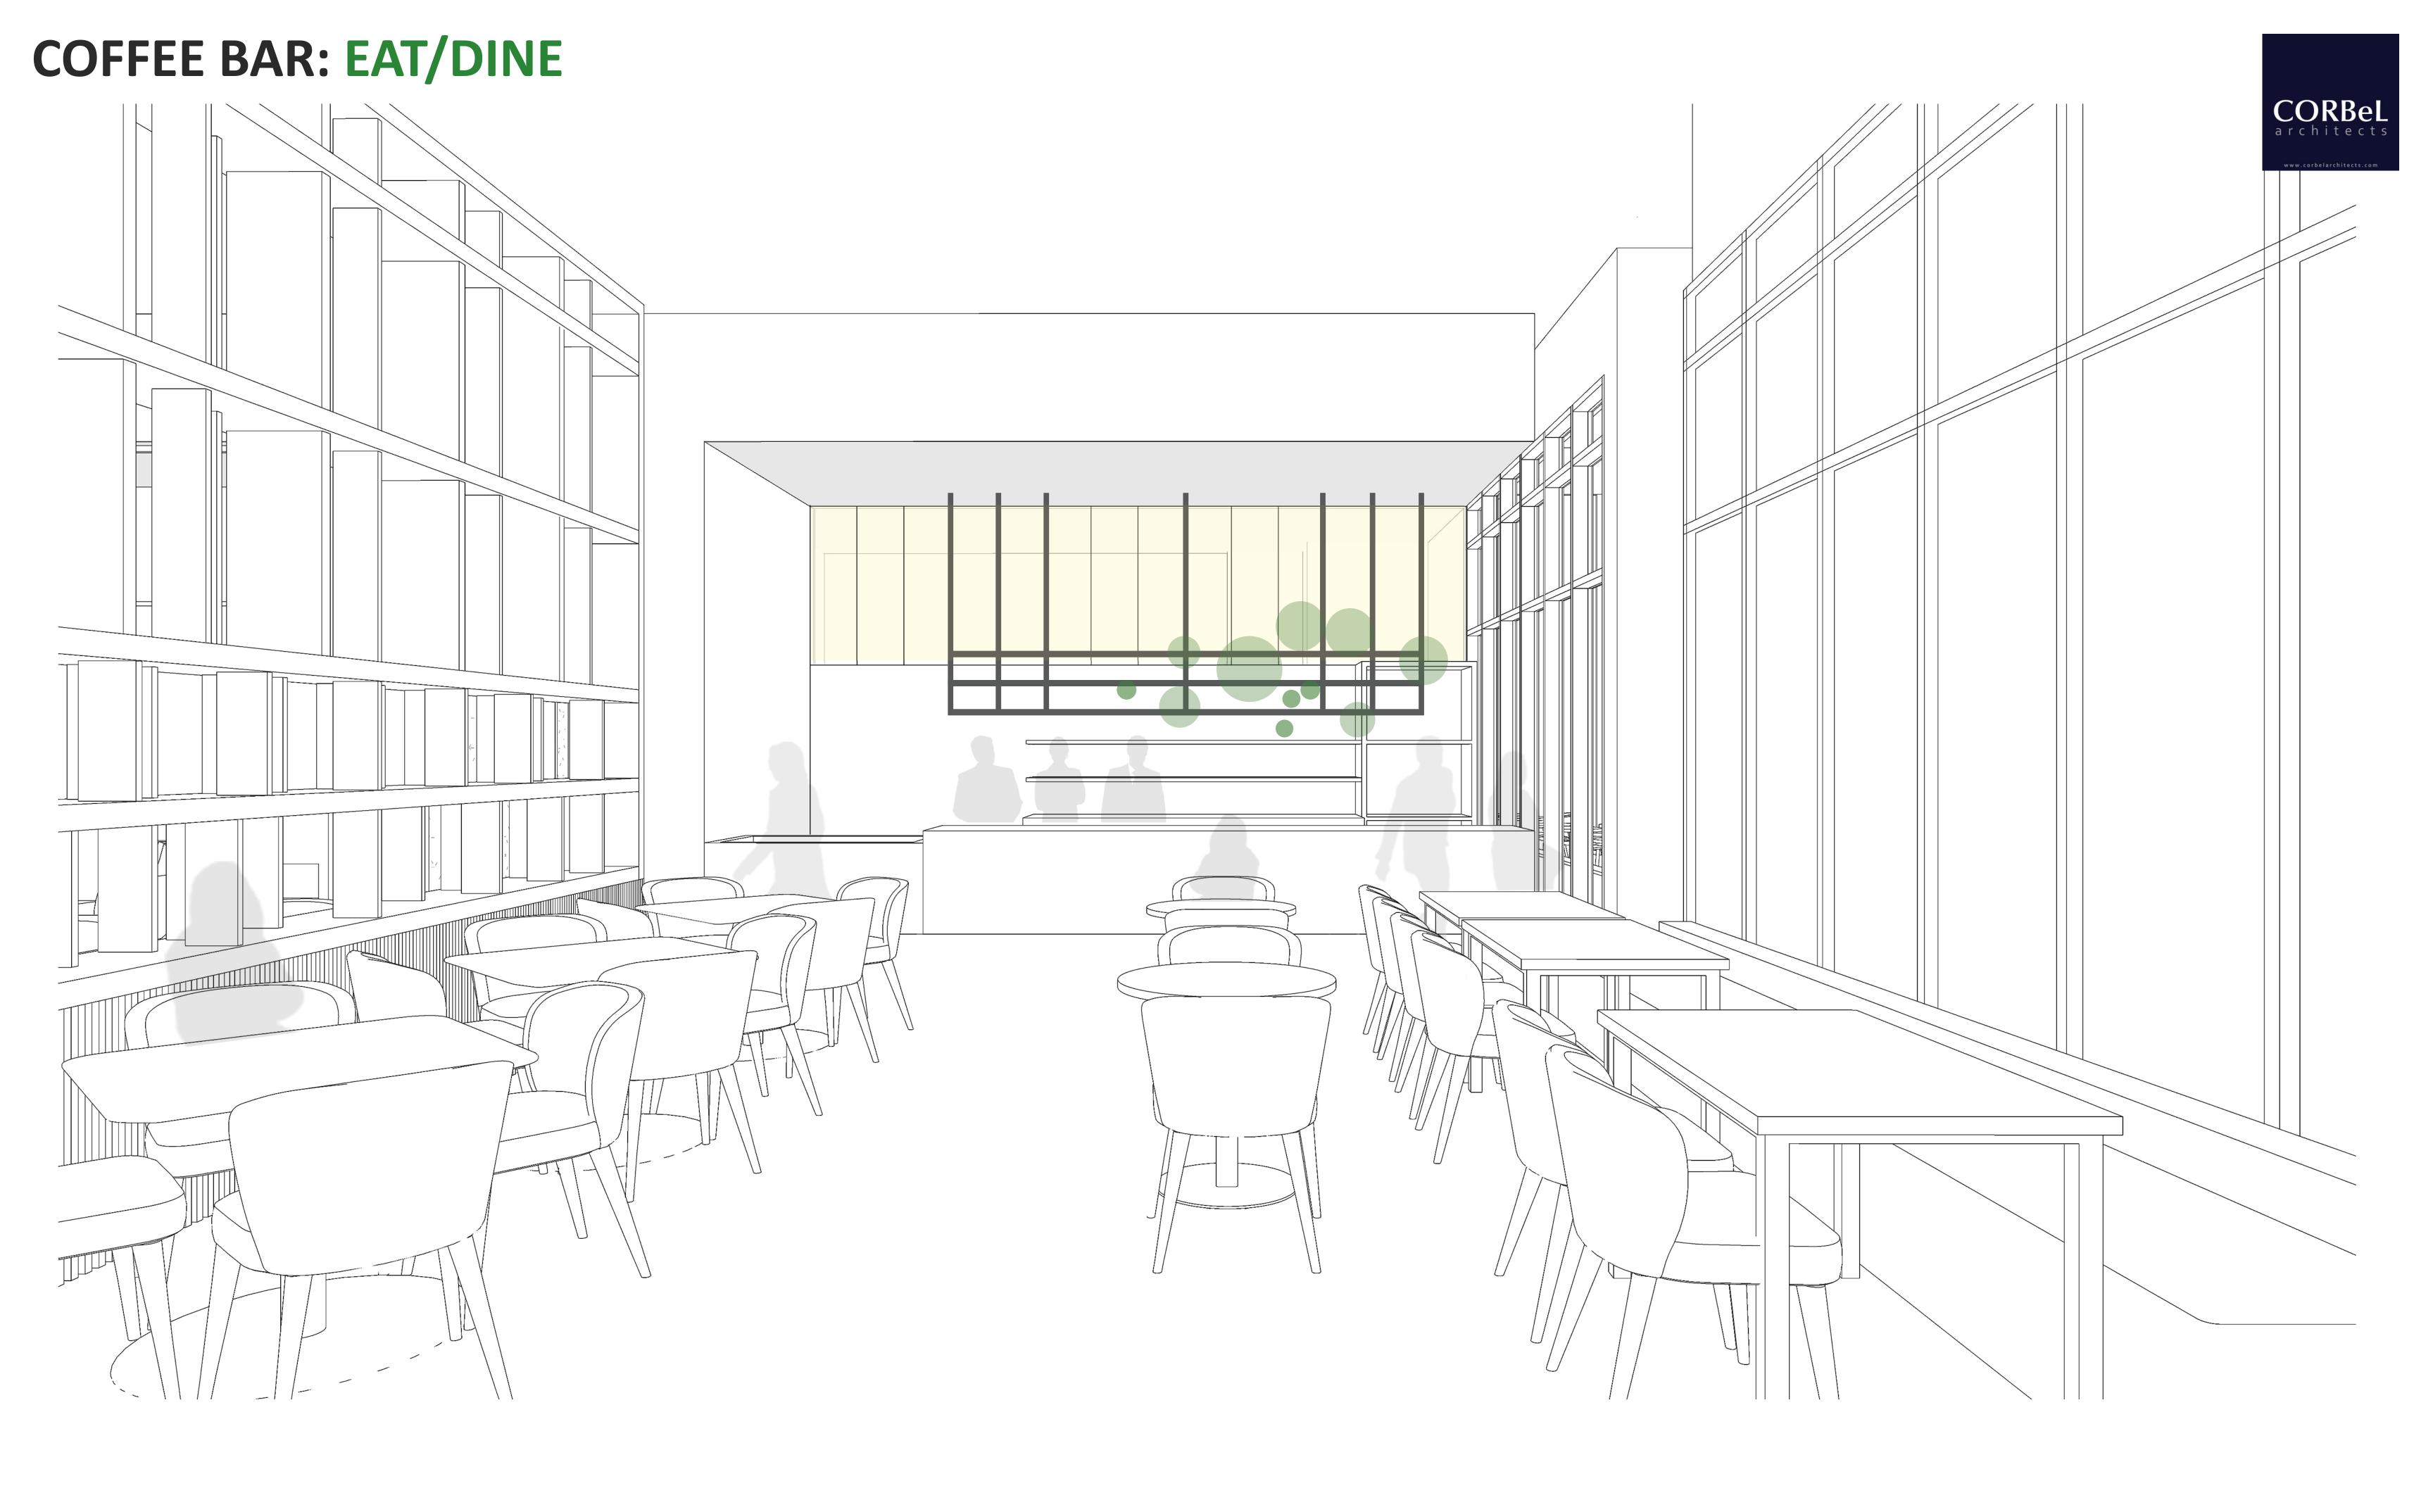

## COFFEE BAR: EAT/DINE

COFFEE BAR (BACK COUNTER)

(KITCHEN) COFFEE BAR TO OUTDOOR DINING AREA INDOOR DINING AREA KITCHEN

COFFEE BAR (BACK COUNTER)

CEILING MOUNT PLANTER & HANGING PLANTS