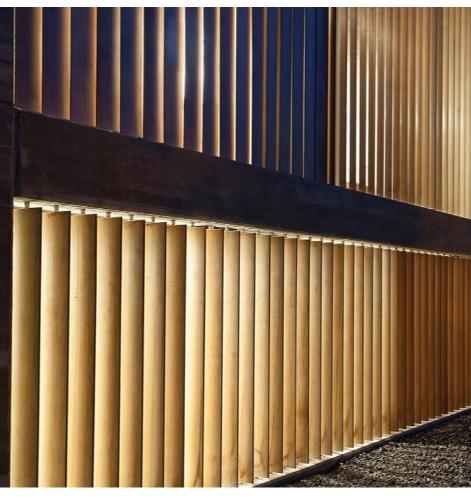

#### **GREEN WALL:**

- 1. DRIP IRRIGATION & DRAIN
- 2. GROW LIGHTS AT VARIOUS HEIGHTS
- 3. FLOATING METAL PLANTERS
- 4, OPENNING THROUGH CONCRETE WALL
- 5. LARGE METAL PLANTER ON BOTTOM

OPEN SLAT WALLS W/ INDIRECT LIGHTING

OPENING @ CONCRETE WALL

METAL PLANTER

VERTICAL GARDEN & GROW LIGHTS

OPEN WOOD SLAT WALLS

#### FINISH MATERIALS

METAL DOORS & WOOD ENTRANCE DOORS

METAL DOORS & WINDOWS @ FACADE, MEETING ROOM, OUTDOOR DINING AREA

VROC INVESTWOOD
CEMENT WOOD BOARD

4 RECESSED RECLAIMED WOOD FLOORING @ RECEPTION AREA

5 COLORED CONCRETE FLOOR EXPOSED CONCRETE CEILING

WOOD SLATS @ ELEVATOR LOBBY & DINING AREA

TRANSLUCENT WALL BETWEEN KITCHEN & COFFEE BAR

OUTDOOR FLOOR FINISH TERAZZO

#### FINISH MATERIALS

FLOOR & WALL FINISHES:
COLORED CONCRETE
RECLAIMED WOOD FLOORING @ RECEPTION COUNTER AREA
ENCAUSTIC CEMENT TILES @ OUTDOOR DINING AREA
BRASS TRIMS
METAL FRAMES
WOODEN SLATS

CEILING FINISHES:
EXPOSED CONCRETE
CEMENT WOOD BOARD @ CEILING SOFFIT
METAL FRAMES @ RECEPTION
BRASS REVEALS