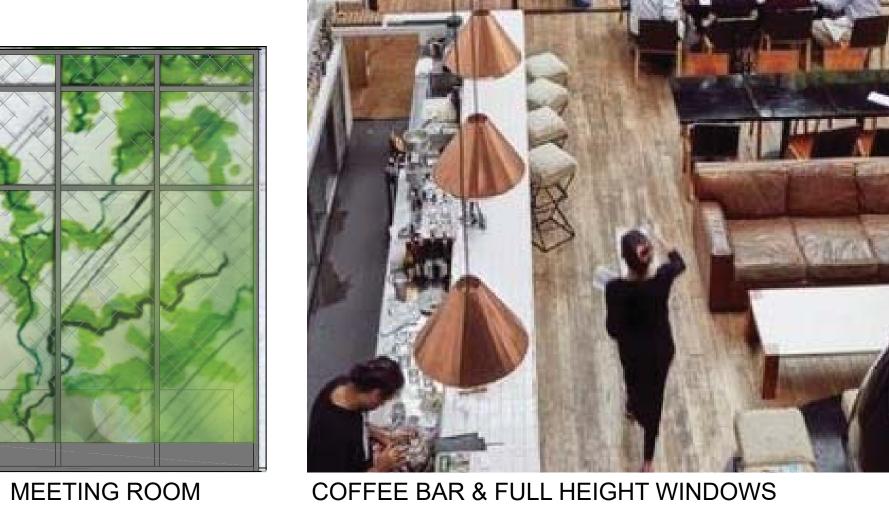

#### IMAGE WALL: GREEN

#### **GREEN WALL:**

- 1. DRIP IRRIGATION & DRAIN
- 2. GROW LIGHTS AT VARIOUS HEIGHTS
- 3. FLOATING METAL PLANTERS
- 4, OPENNING THROUGH CONCRETE WALL
- 5. LARGE METAL PLANTER ON BOTTOM

OPEN SLAT WALLS W/ INDIRECT LIGHTING