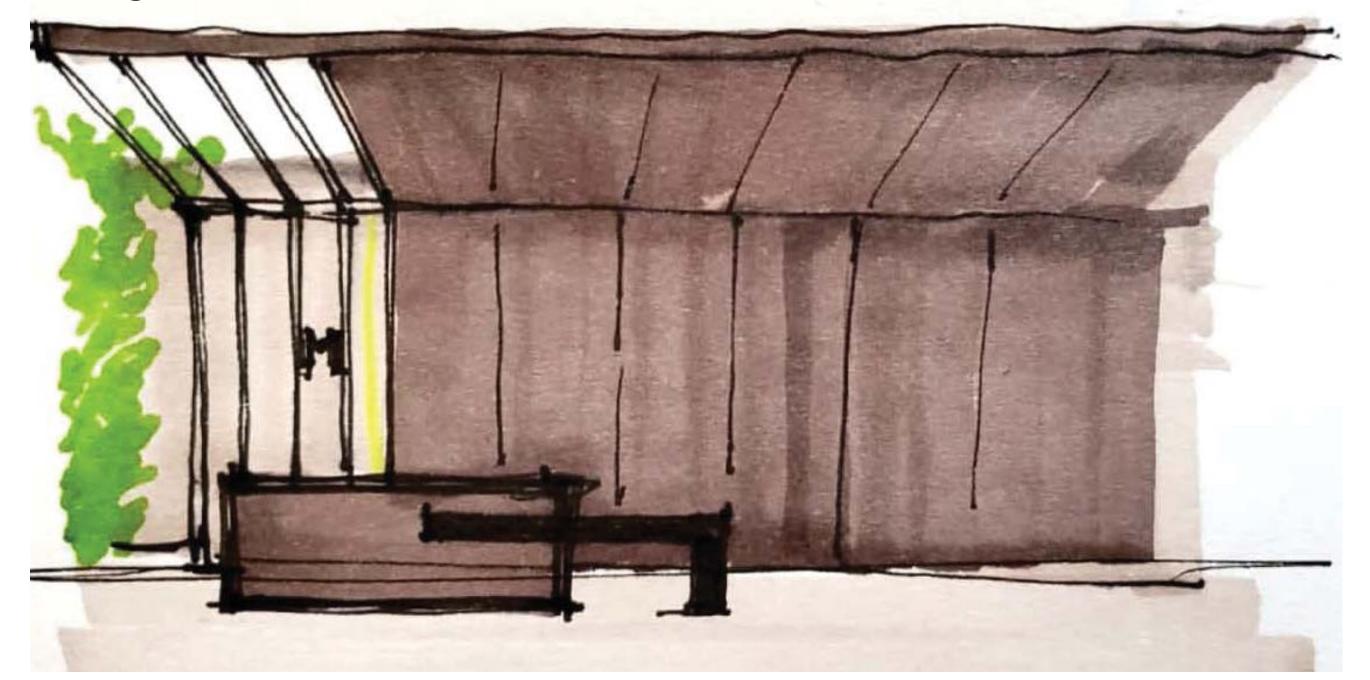

# **OVERALL CONCEPT: OPENNESS RECEPTION DESK OPEN WALL & SOFFIT UNDER EXPOSED CEILING** FLOATING WALL & CEILING **SLIDING DOOR TO MEETING ROOM** MINI INDOOR GARDEN & FRONT ENTRANCE **BUSINESS CENTER** AT RECEPTION AREA TRANSLUCENT PANEL AT COFFEE BAR BACK WALL COFFEE **OPEN WOOD SLATS & COFFEE BAR WOODEN MILLWORK PARTITION** (BACK WALL) **CONCRETE WALL & BETWEEN LOUNGE AREA & DINING AREA** METAL PLANTER W/ OPENNNING AT BOTTOM