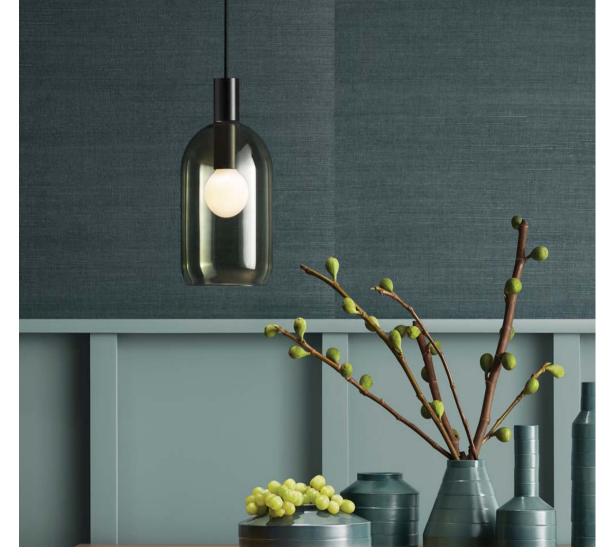

#### IMAGE WALL: GREEN

#### **GREEN WALL:**

- 1. DRIP IRRIGATION & DRAIN
- 2. GROW LIGHTS AT VARIOUS HEIGHTS
- 3. FLOATING METAL PLANTERS
- 4, OPENNING THROUGH CONCRETE WALL
- 5. LARGE METAL PLANTER ON BOTTOM

OPEN SLAT WALLS W/ INDIRECT LIGHTING