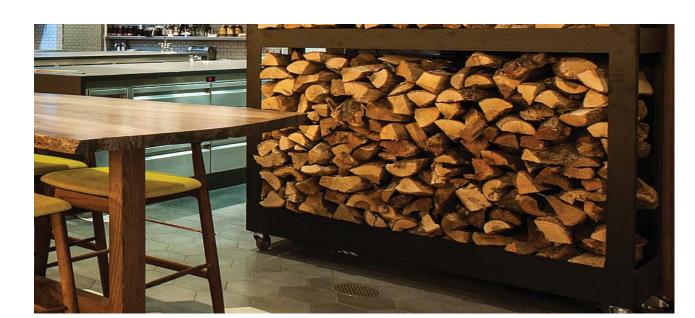

## COFFEE BAR: EAT/DINE

COFFEE BAR (BACK COUNTER)

(KITCHEN) COFFEE BAR TO OUTDOOR DINING AREA INDOOR DINING AREA KITCHEN

COFFEE BAR (BACK COUNTER)

CEILING MOUNT PLANTER & HANGING PLANTS