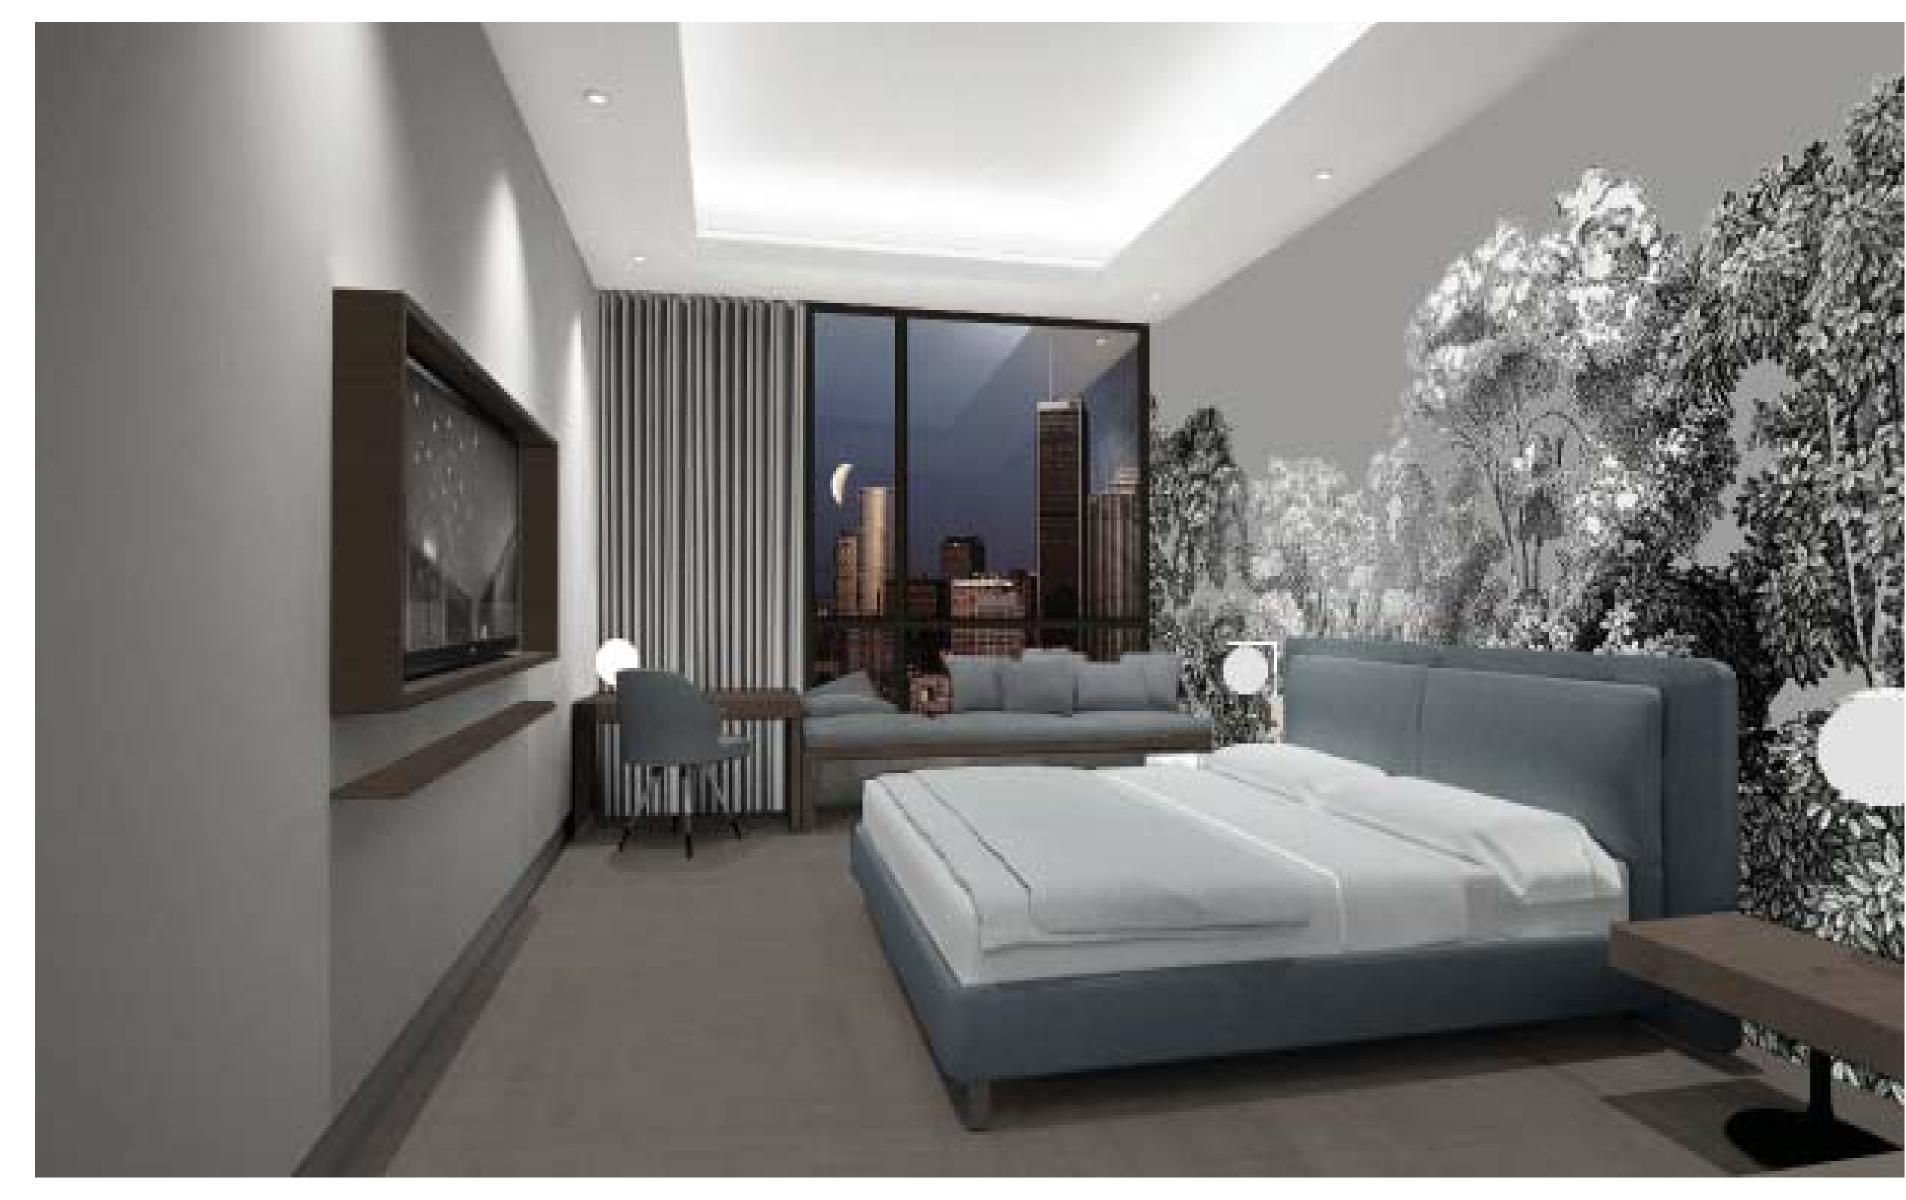

## GUESTROOM: GREEN ESCAPE

MENLO HOTEL, LOS ANGELES

#### GUESTROOM: GREEN ESCAPE

NEUTRAL W/ GREEN ACCENT

SILVER TONE HALLWAY

MATERIALS & COLORS