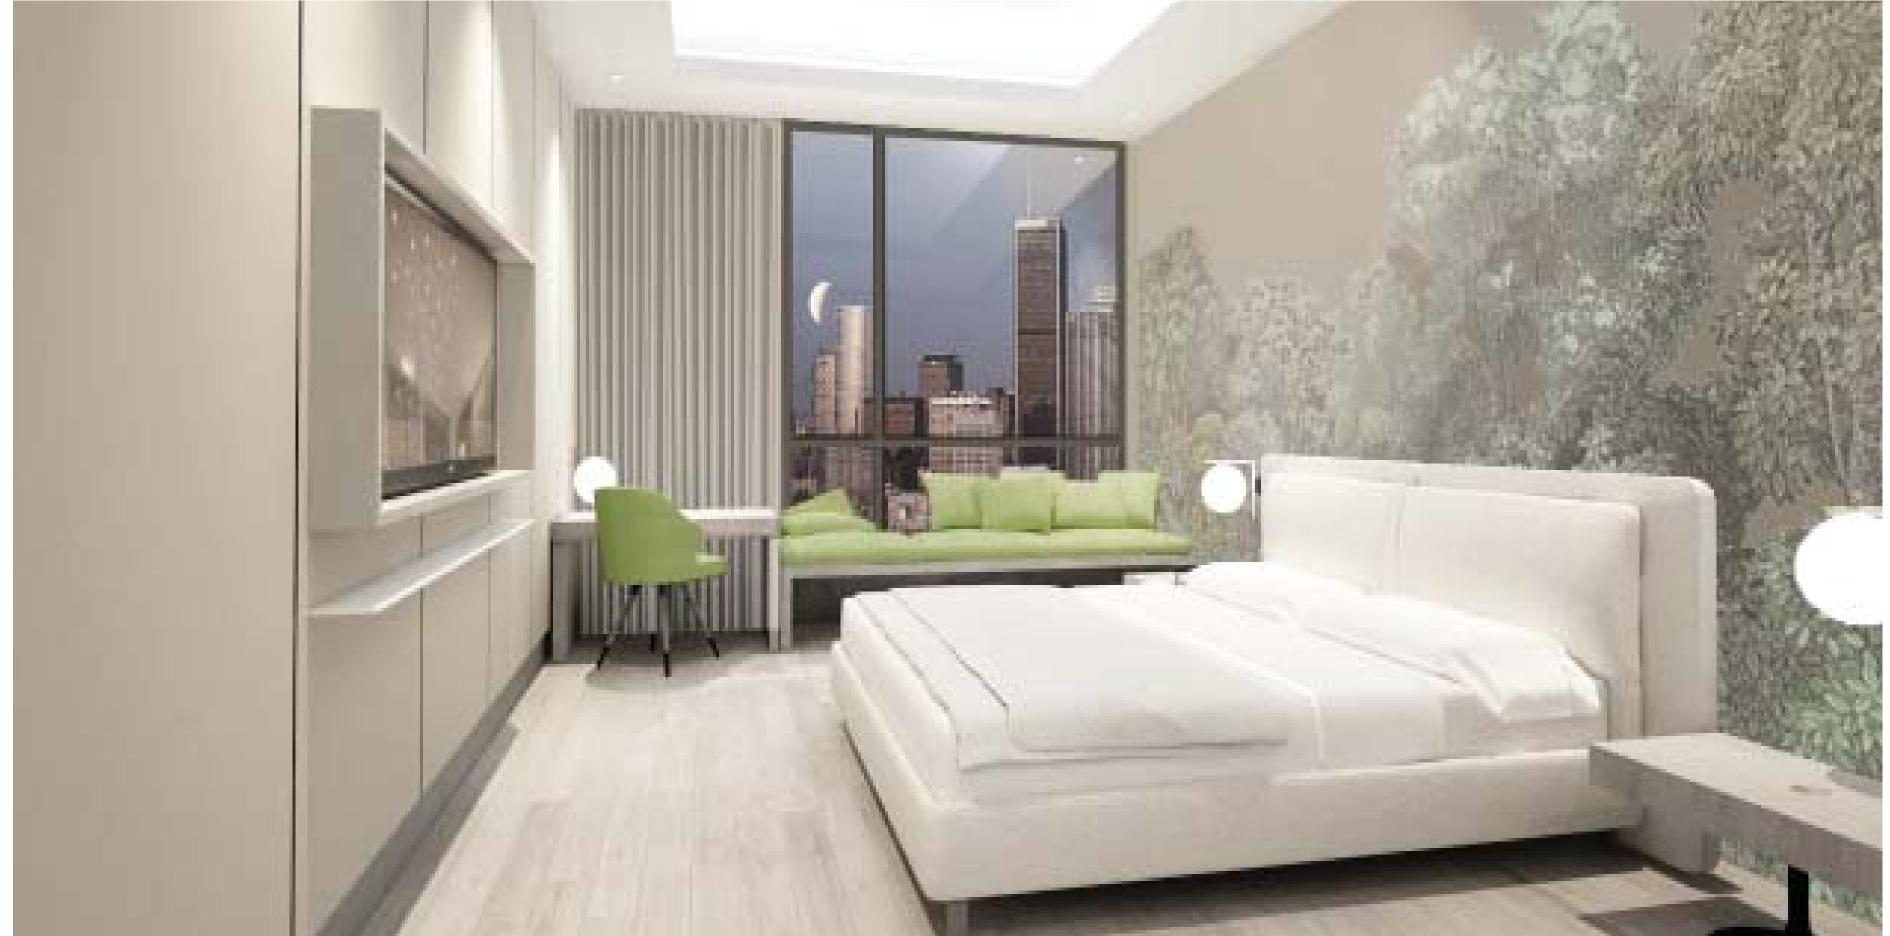

## GUESTROOM: GREEN ESCAPE

MENLO HOTEL, LOS ANGELES

#### GUESTROOM: GREEN ESCAPE

NEUTRAL W/ GREEN ACCENT

SILVER TONE HALLWAY

MATERIALS & COLORS