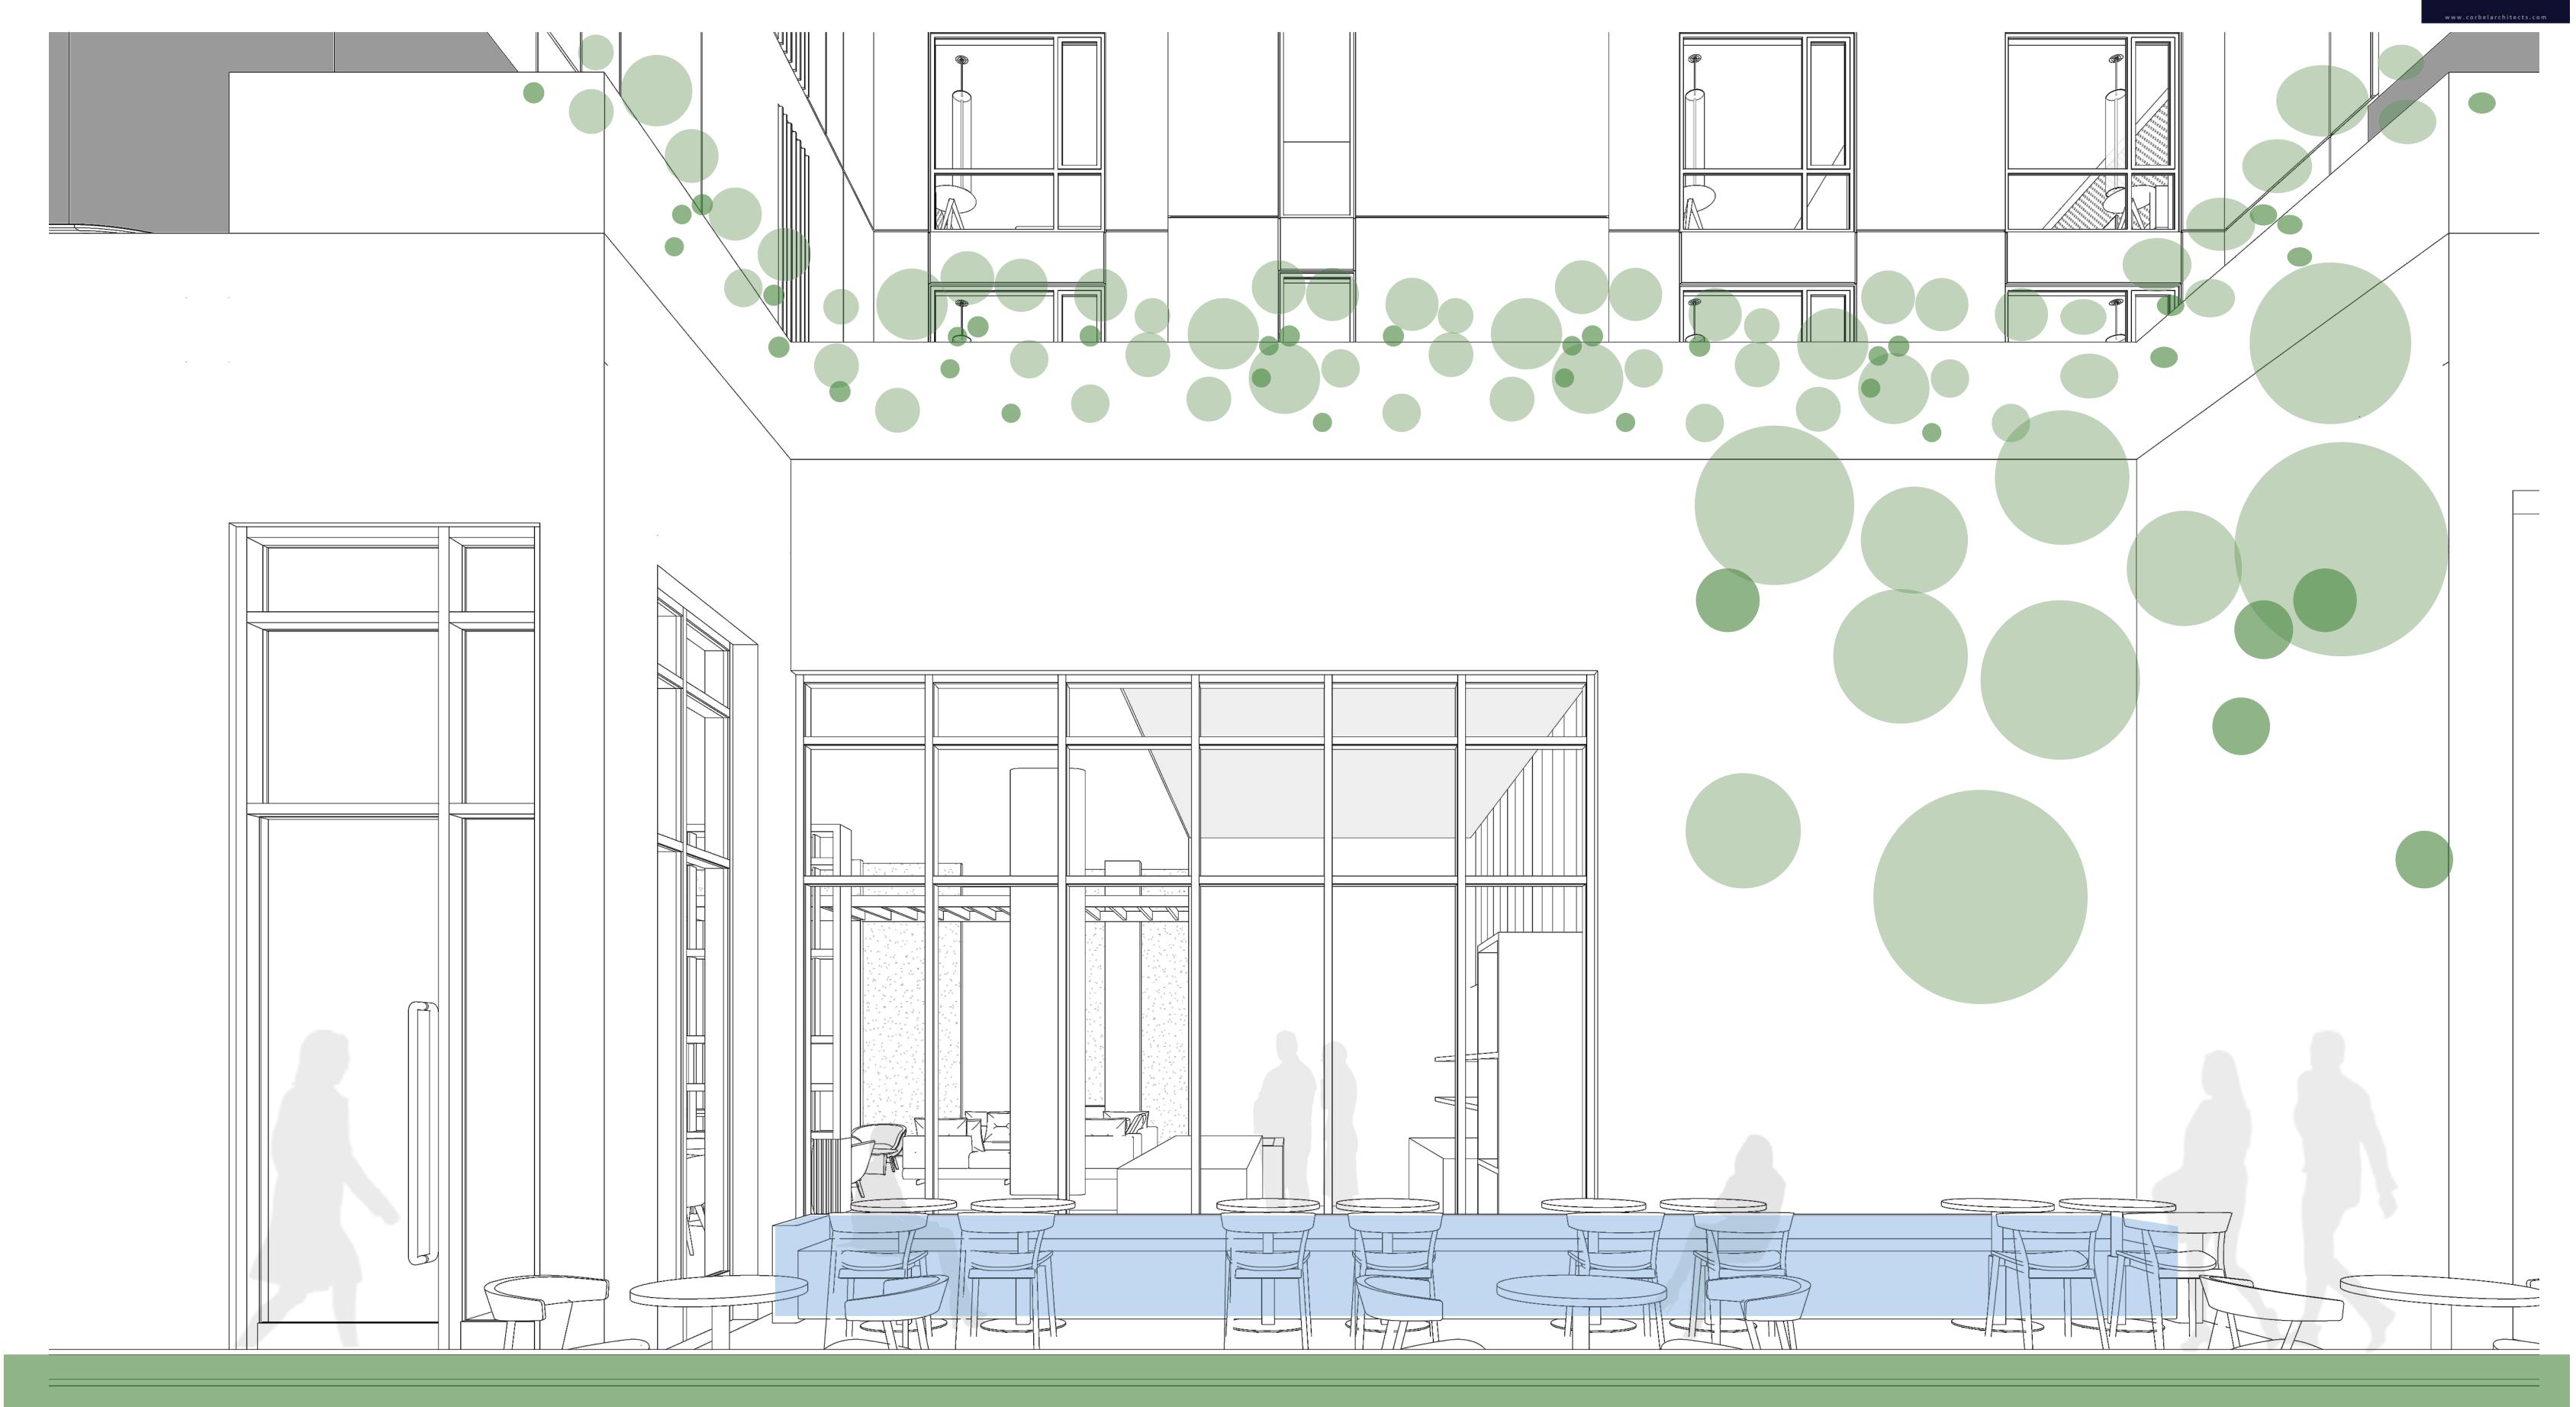

#### **OUTDOOR DINING AREA: COMFORT**

## **OUTDOOR DINING AREA: COMFORT**

OUTDOOR BENCH/SOFA SEAT WITH COLORFUL SUNBRELLA CUSHIONS

OUTDOOR PLANTER AREA