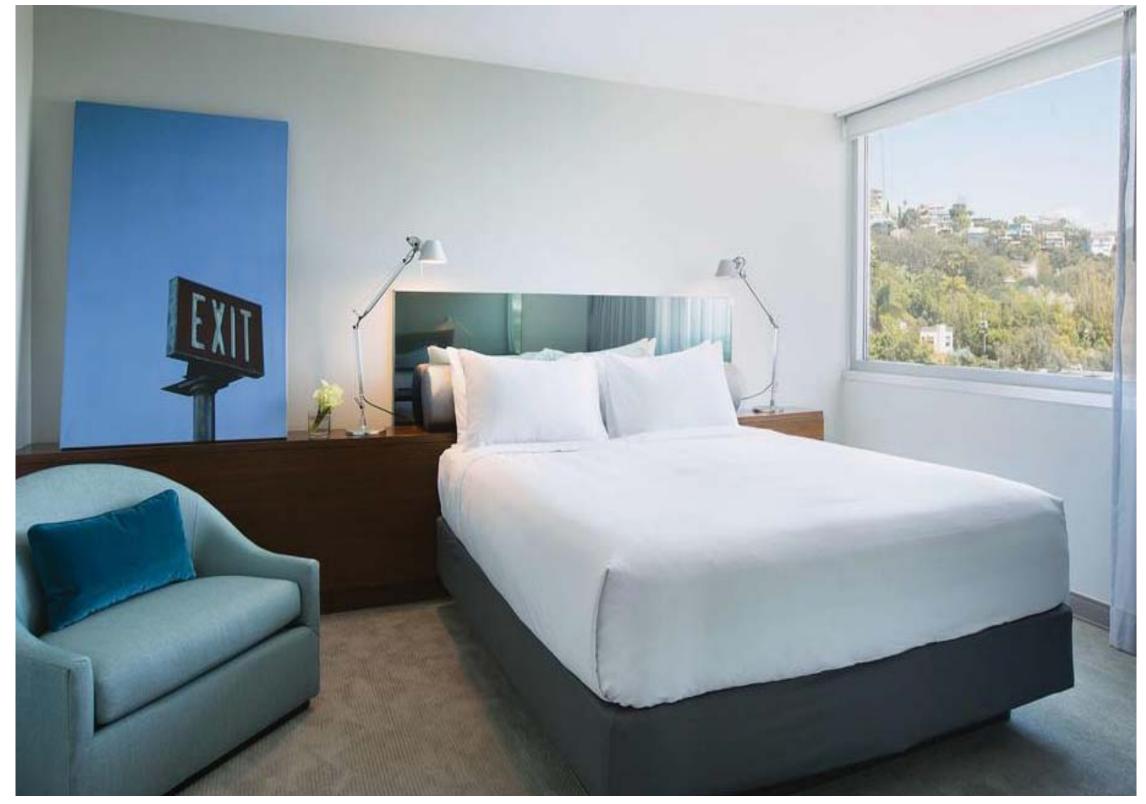

## GUESTROOM: GREEN ESCAPE

MENLO HOTEL, LOS ANGELES

#### GUESTROOM: GREEN ESCAPE

NEUTRAL W/ GREEN ACCENT

SILVER TONE HALLWAY

MATERIALS & COLORS

#### MENLO HOTEL, LOS ANGELES