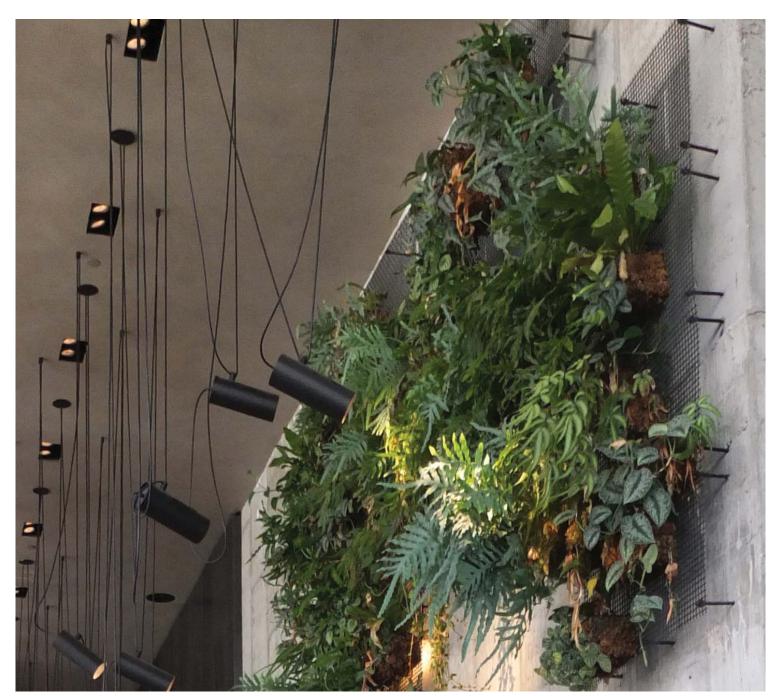

#### IMAGE WALL: GREEN

#### **GREEN WALL:**

- 1. DRIP IRRIGATION & DRAIN
- 2. GROW LIGHTS AT VARIOUS HEIGHTS
- 3. FLOATING METAL PLANTERS
- 4, OPENNING THROUGH CONCRETE WALL
- 5. LARGE METAL PLANTER ON BOTTOM

OPEN SLAT WALLS W/ INDIRECT LIGHTING

OPENING @ CONCRETE WALL

METAL PLANTER

VERTICAL GARDEN & GROW LIGHTS

OPEN WOOD SLAT WALLS