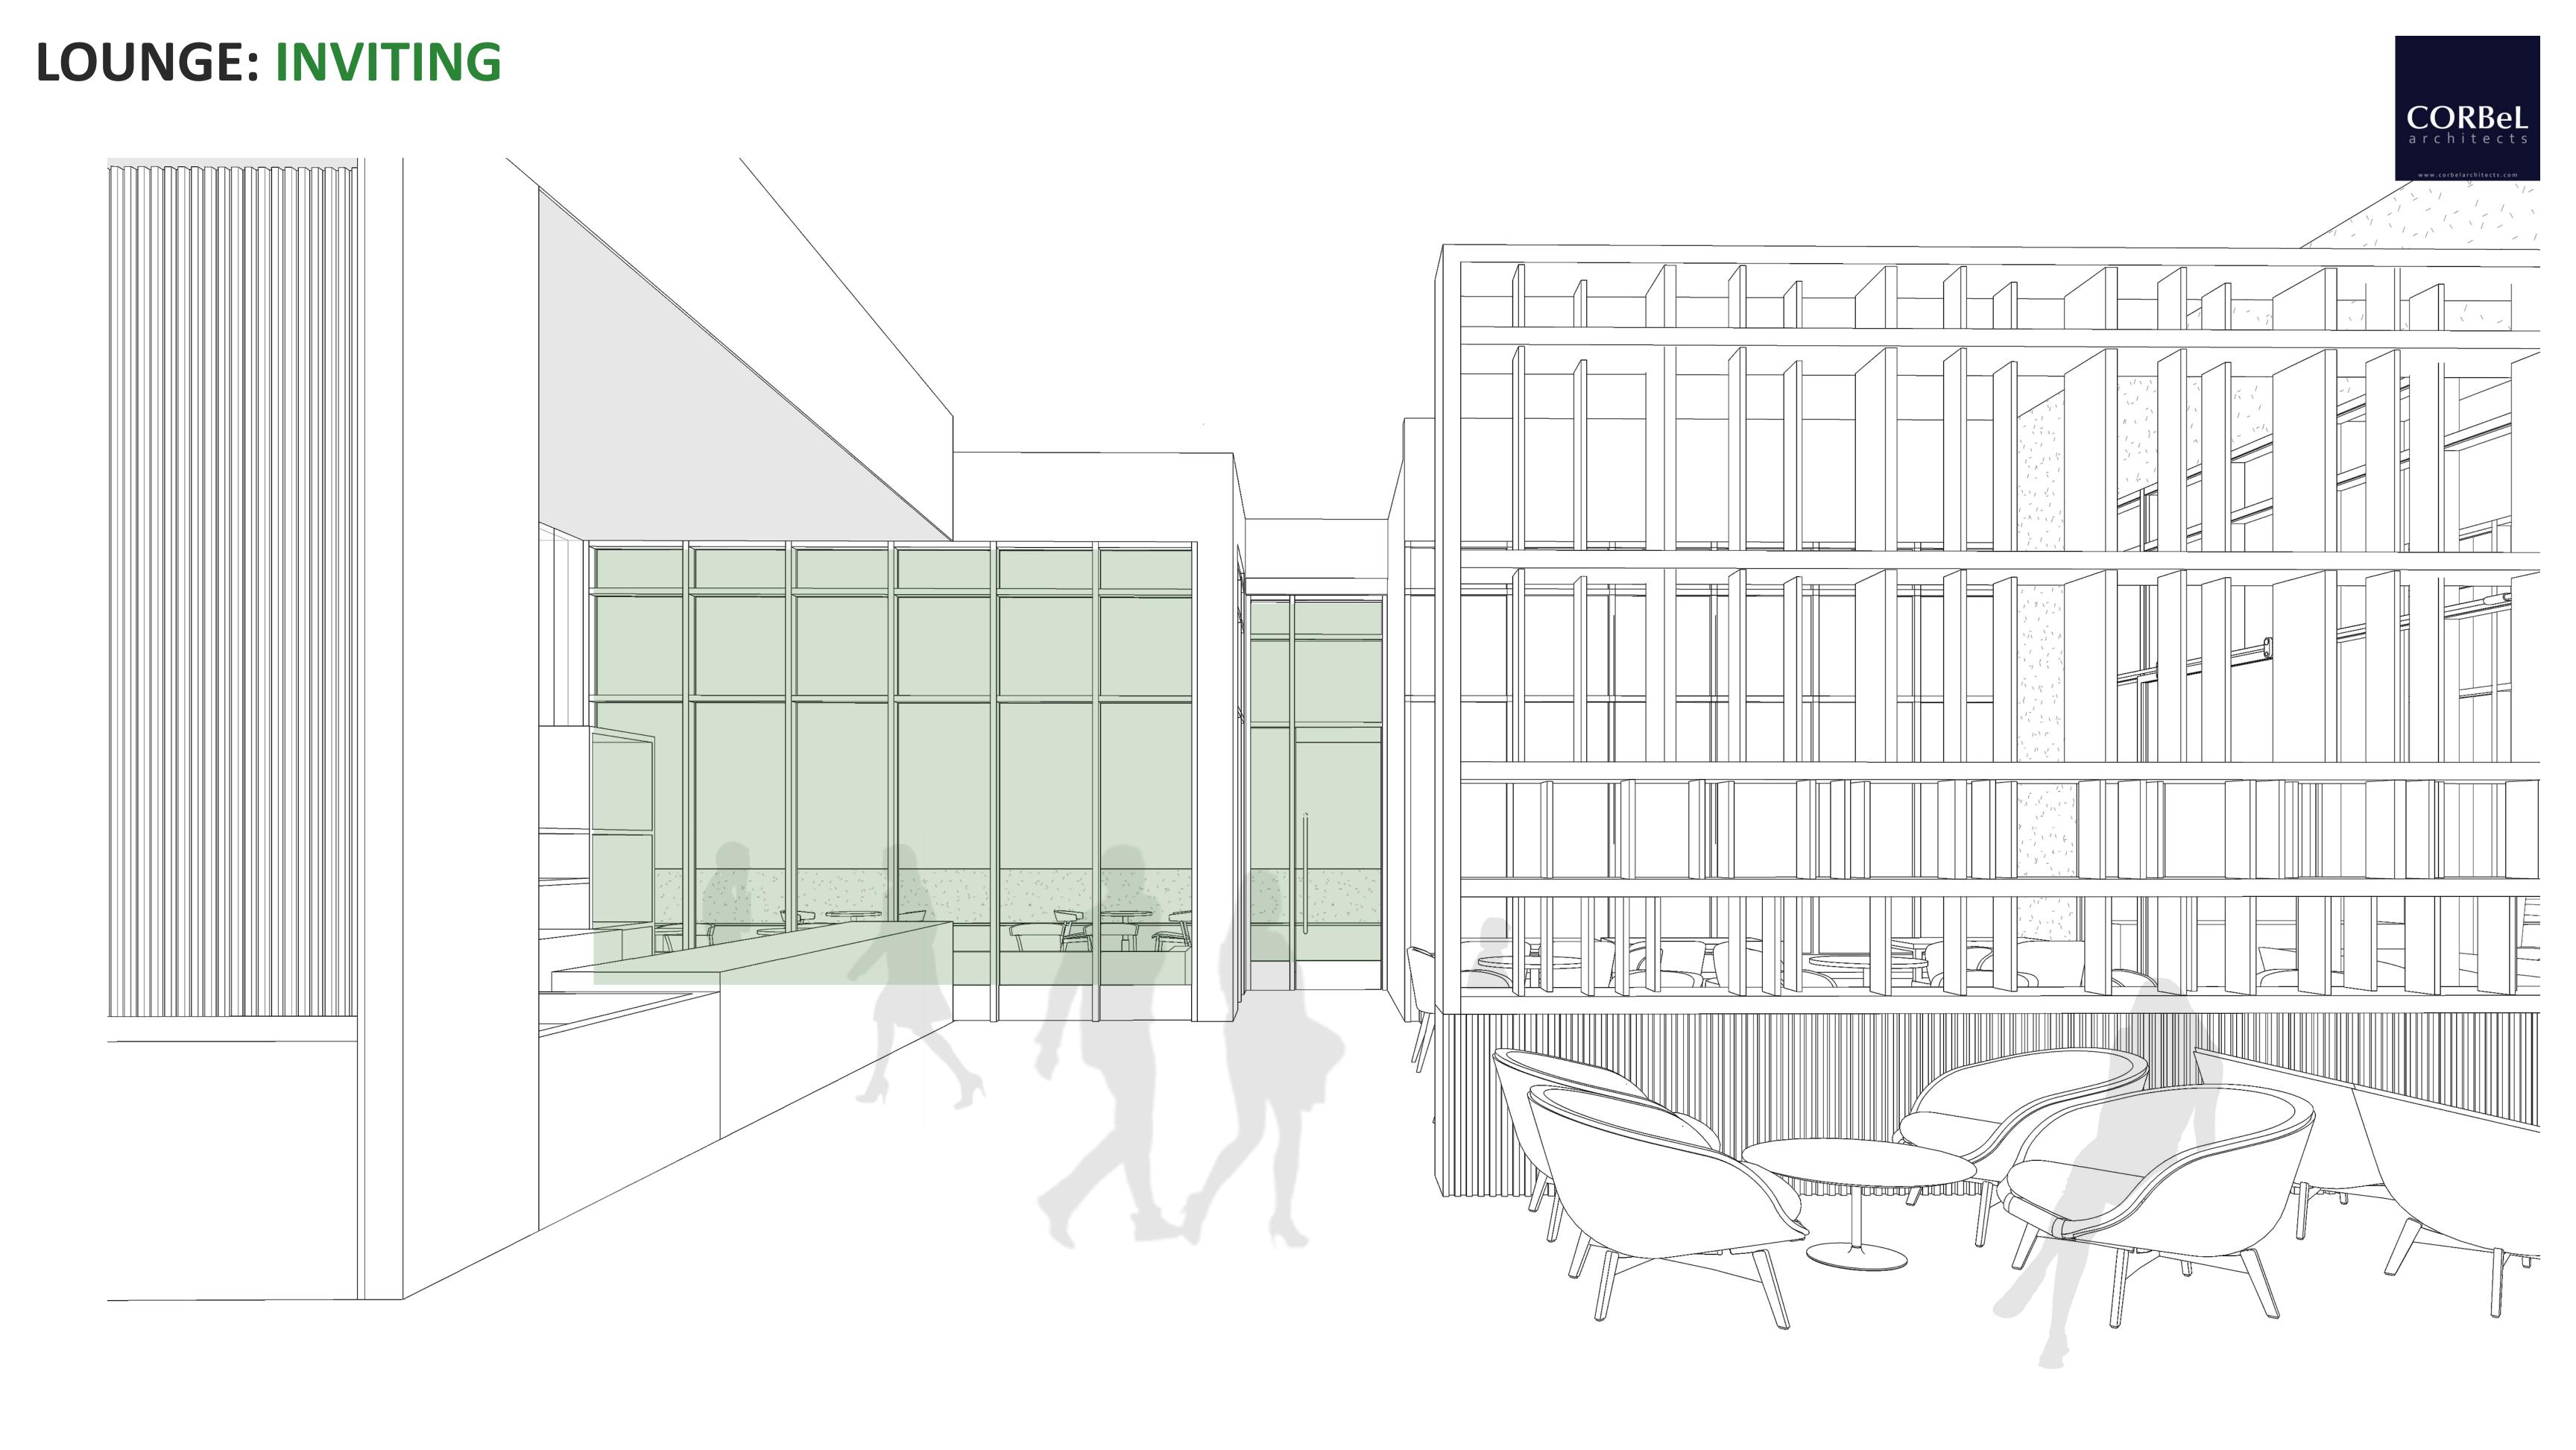

#### LOUNGE: INVITING

#### LOUNGE: INVITING

LOUNGE WOOD MILLWORK PARTITION REFERENCE IMAGE