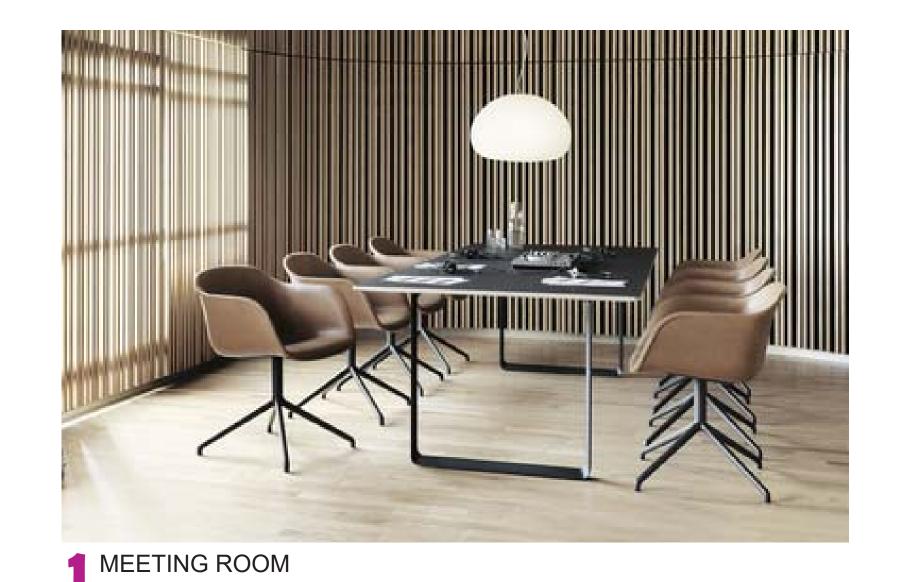

## DINING AREA: FLEXIBILITY

#### **DINING AREA: FLEXIBILITY**

INDOOR DINING AREA: COFFEE BAR PANELED MIRROR ON BACK WALL

BACK WALL: PANELED MIRROR

ACCENT COLOR OPTION: GREEN

ACCENT COLOR OPTION: CARMEL