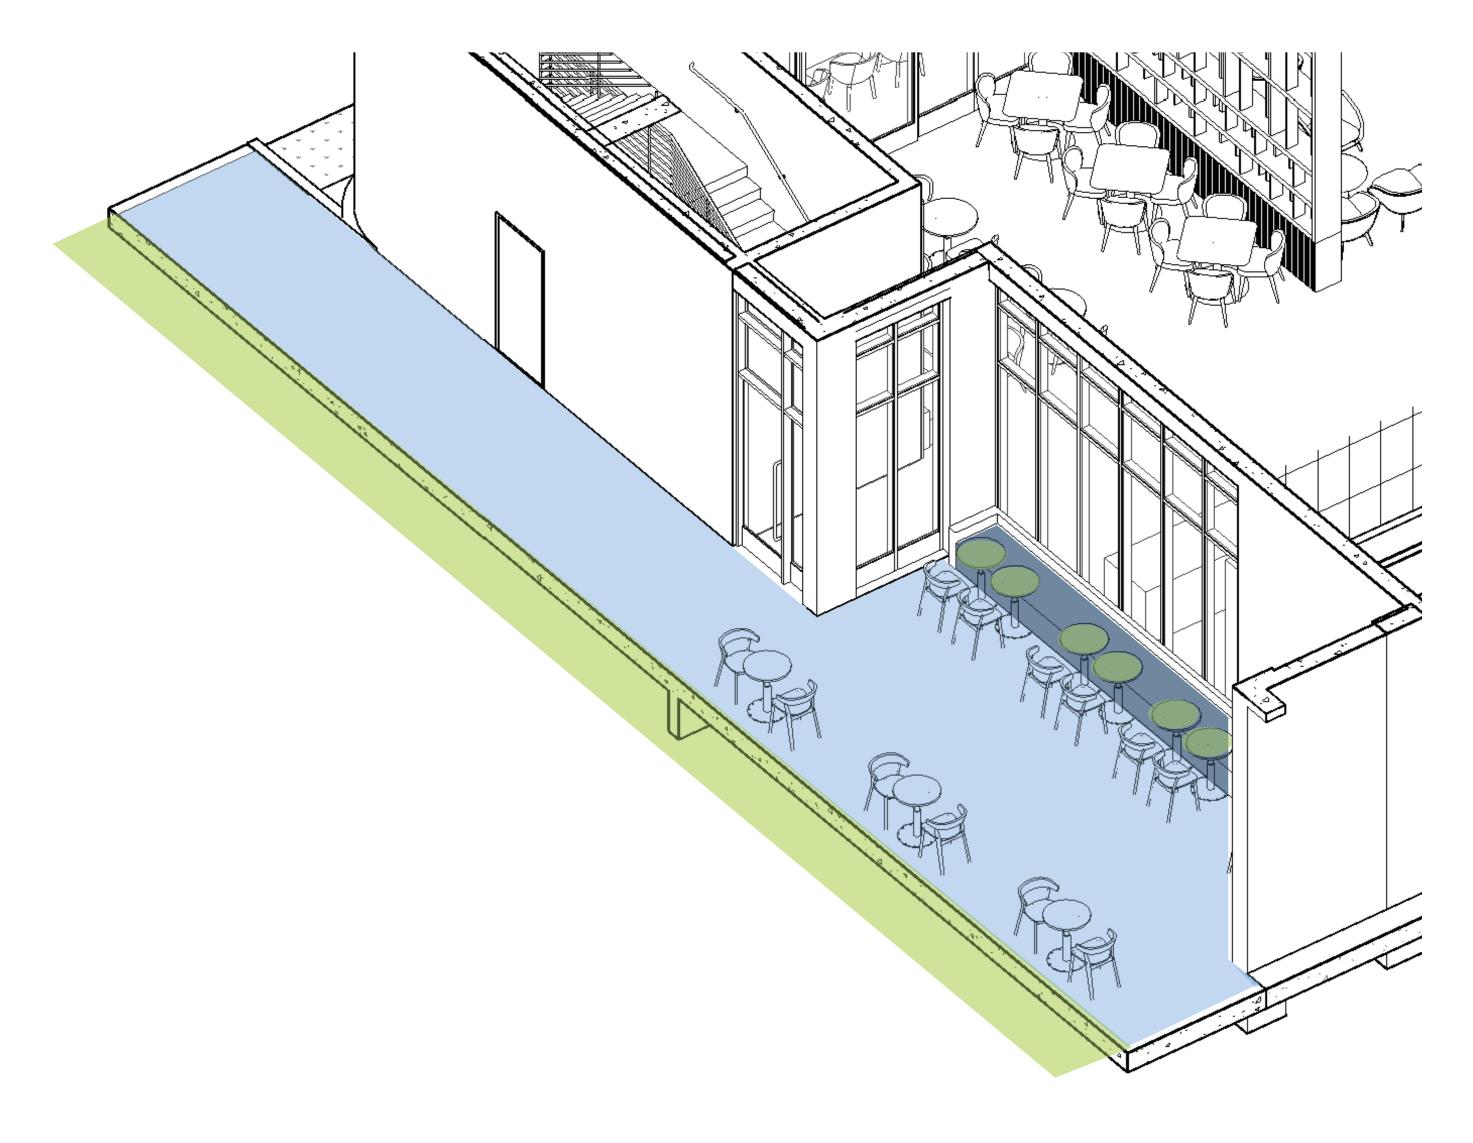

#### **OUTDOOR DINING AREA: COMFORT**

## **OUTDOOR DINING AREA: COMFORT**

OUTDOOR BENCH/SOFA SEAT WITH COLORFUL SUNBRELLA CUSHIONS

OUTDOOR PLANTER AREA