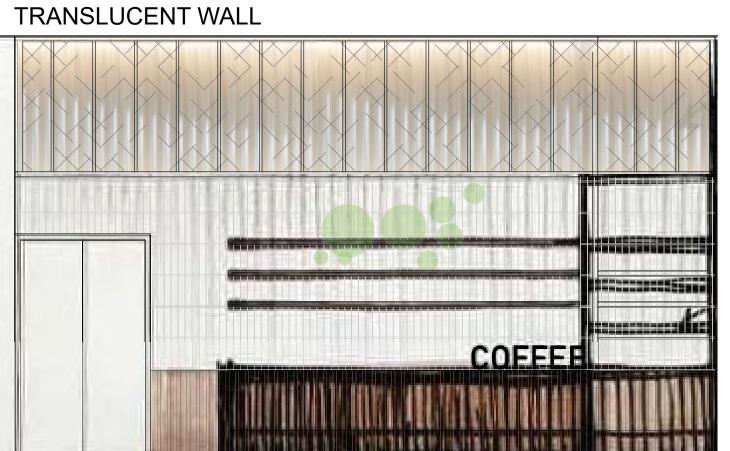

## COFFEE BAR: EAT/DINE

COFFEE BAR (BACK COUNTER)

(KITCHEN) COFFEE BAR TO OUTDOOR DINING AREA INDOOR DINING AREA KITCHEN

COFFEE BAR (BACK COUNTER)

CEILING MOUNT PLANTER & HANGING PLANTS

5 COLORED CONCRETE FLOOR EXPOSED CONCRETE CEILING

WOOD SLATS @ ELEVATOR LOBBY & DINING AREA

TRANSLUCENT WALL BETWEEN KITCHEN & COFFEE BAR

OUTDOOR FLOOR FINISH TERAZZO