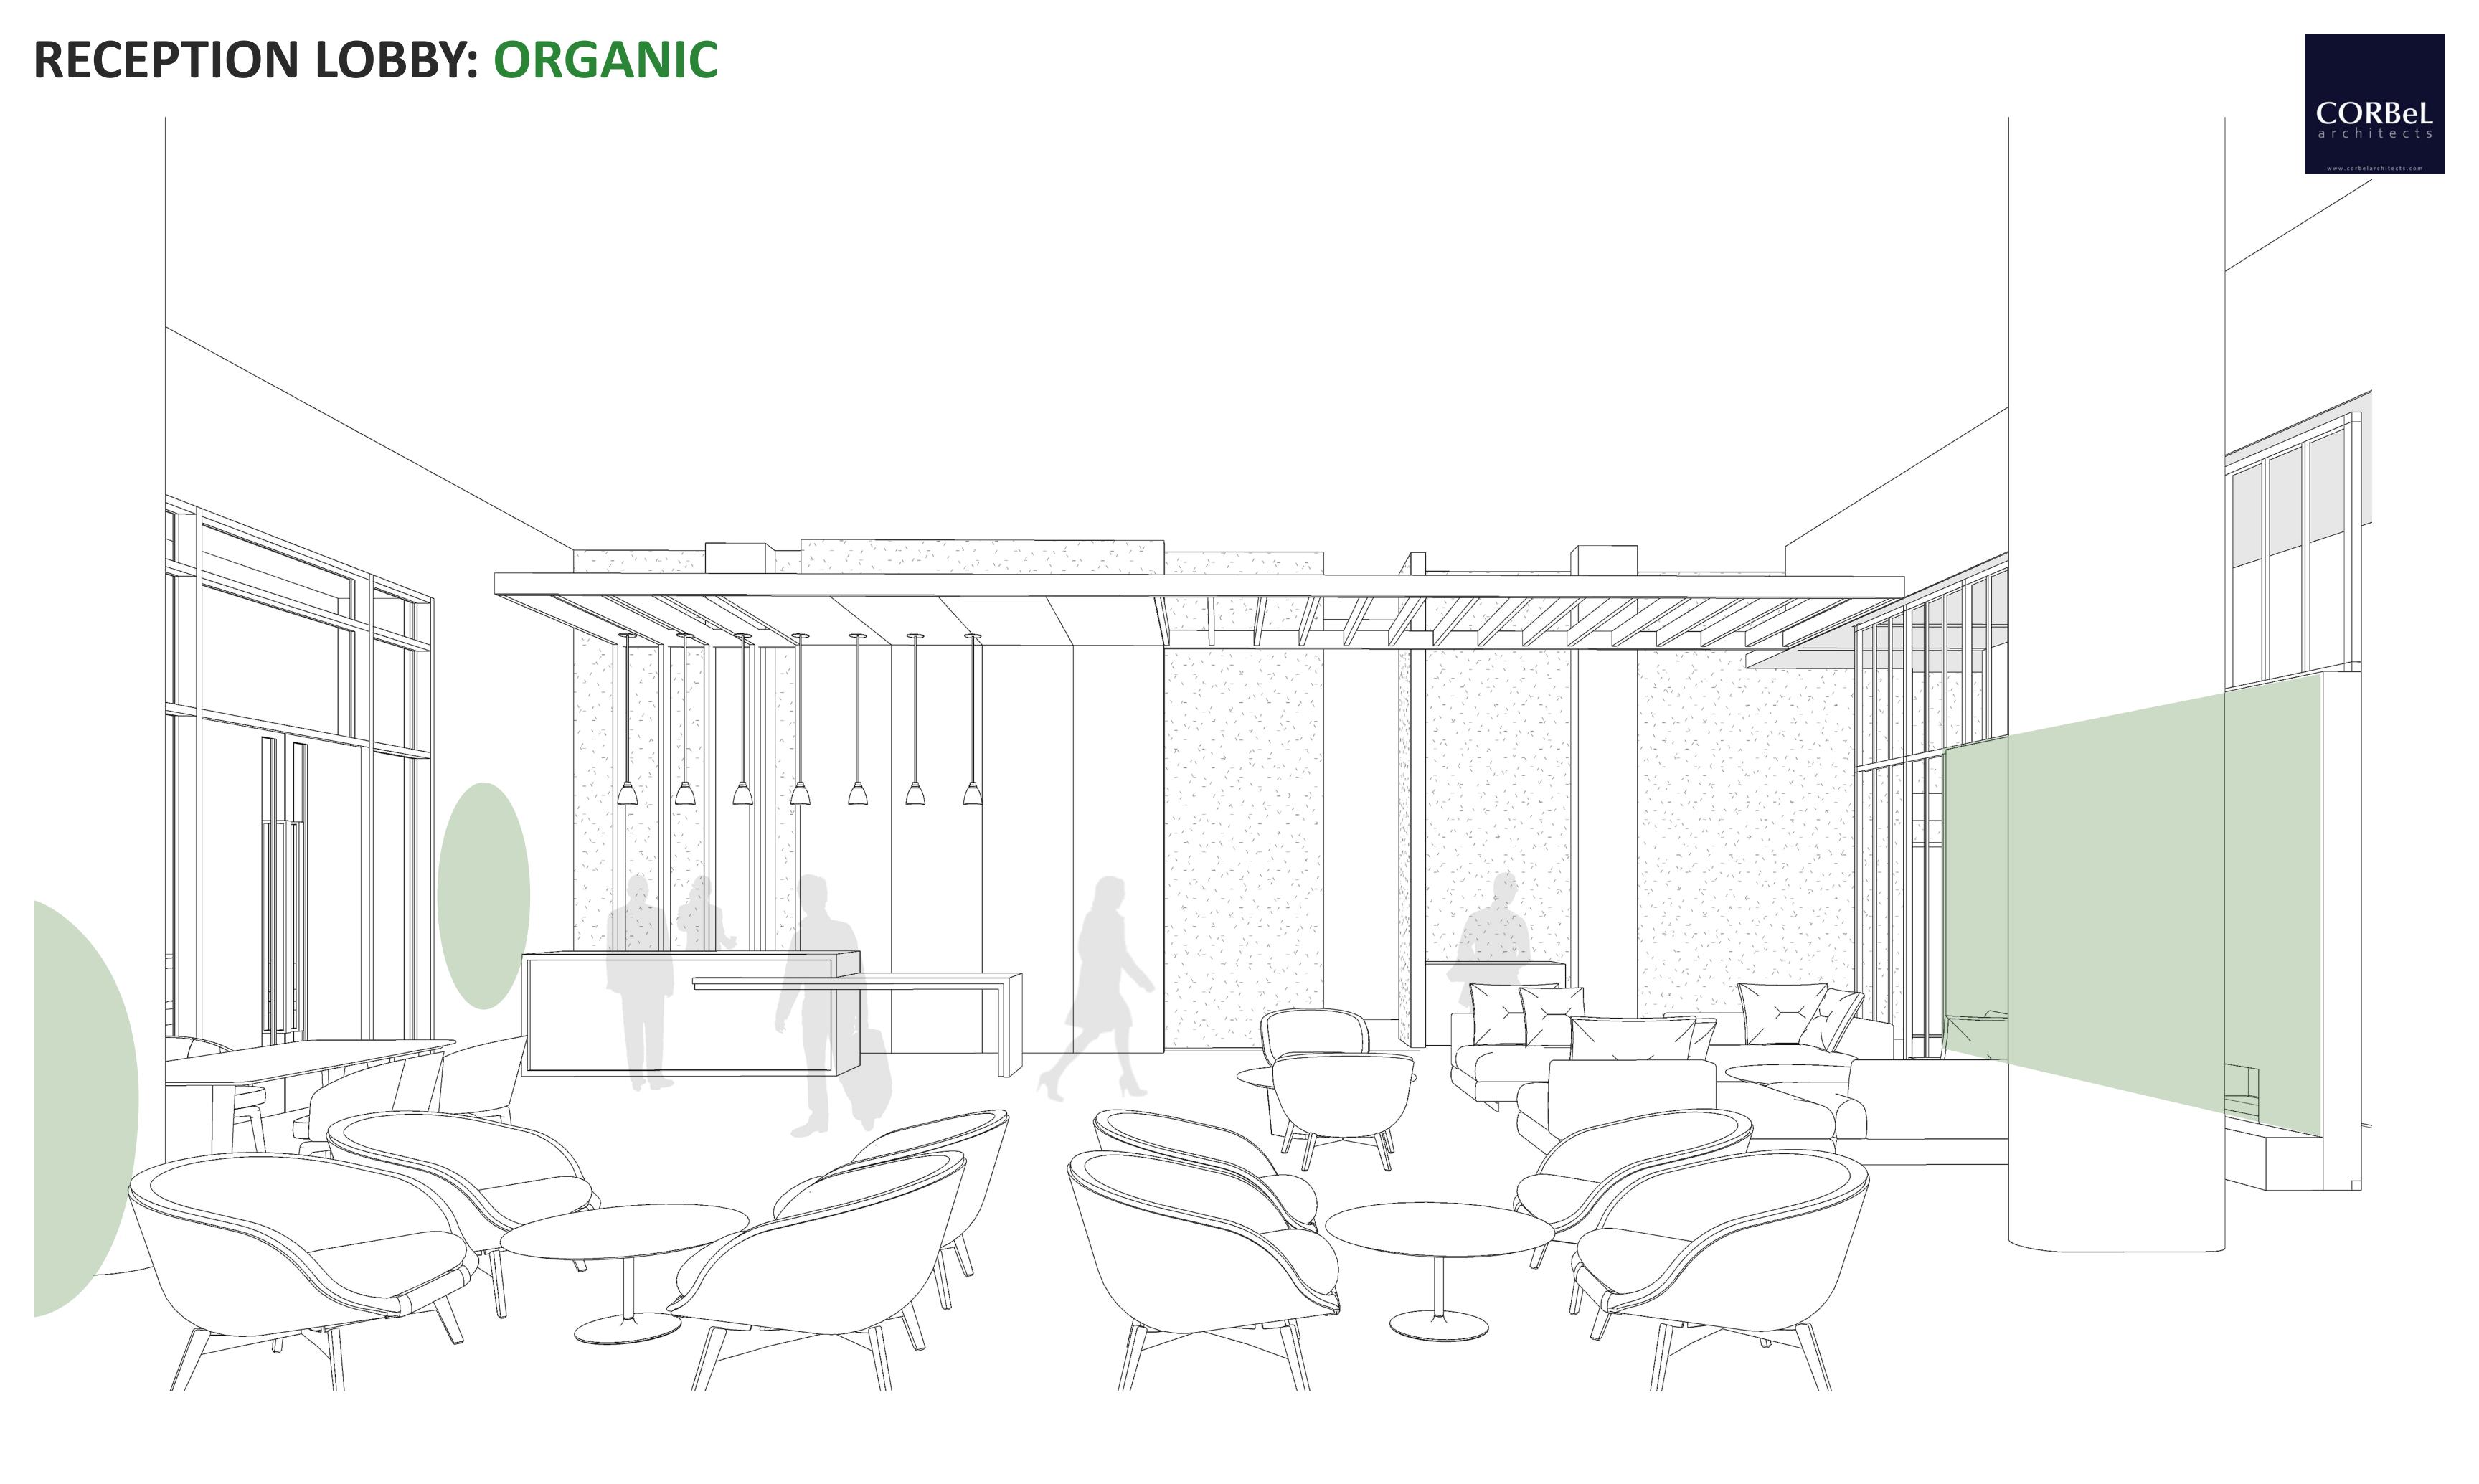

#### RECEPTION LOBBY: ORGANIC

CEILING PENDANT LIGHTS TO EMPHASIZE HEIGHT OF CEILING & VERTICAL LINES