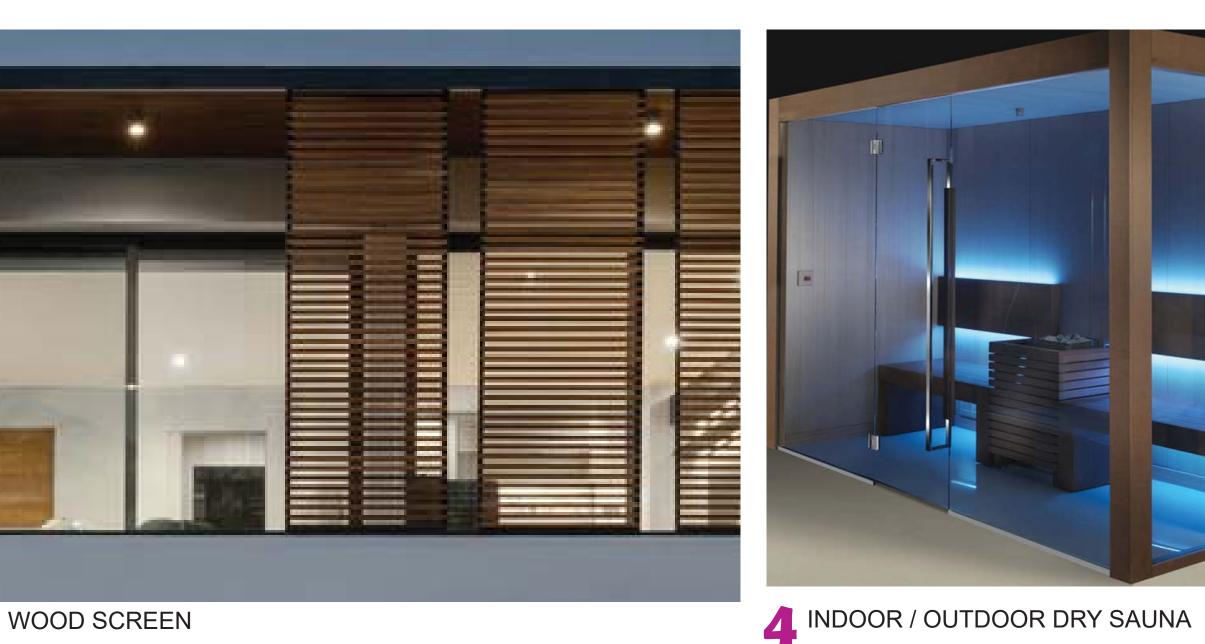

LLOW ACCENT



NEUTRAL W/ GREY ACCENT



NEUTRAL W/ CAMEL ACCENT



NEUTRAL W/ BLUE ACCENT

#### **GUESTROOM (OTHER HOTELS)**

#### MEMMO HOTEL, ALFARMA









CASHMIRE THROW / RUG / OPEN WALK-IN SHOWER



MINIMALISTIC BATHROOM



WIFI ELECTRONICS



KEYLESS ENTRY

## GUESTROOM (OTHER HOTELS) ANDAZ WEST HOLLYWOOD BY HYATT

# CORBeL



NEUTRAL TONE W/ DARK GRAY ACCENT



OPEN FLOOR PLAN: GLASS WALL @ WALK-IN SHOWER / VANITY SINK IN ENTRY HALLWAY



OPEN SHELVING & COAT HANGER (NO CLOSET)



MILLWORK & UPHOLSTERY

#### MENLO HOTEL, LOS ANGELES

#### **GUESTROOM (OTHER HOTELS)**

#### ANDAZ WEST HOLLYWOOD BY HYATT





NEUTRAL TONE W/ RED ACCENT



NEUTRAL W/ RED ACCENT



NEUTRAL TONE W/ BLUE ACCENT



NEUTRAL TONE W/ BLUE ACCENT

#### AMENITIES: GREEN ESCAPE











3 WOOD SCREEN













#### FINISH MATERIALS







METAL DOORS & WOOD ENTRANCE DOORS



METAL DOORS & WINDOWS @ FACADE, MEETING ROOM, OUTDOOR DINING AREA



VROC INVESTWOOD
CEMENT WOOD BOARD



4 RECESSED RECLAIMED WOOD FLOORING @ RECEPTION AREA



5 COLORED CONCRETE FLOOR EXPOSED CONCRETE CEILING



WOOD SLATS @ ELEVATOR LOBBY & DINING AREA



TRANSLUCENT WALL BETWEEN KITCHEN & COFFEE BAR



OUTDOOR FLOOR FINISH TERAZZO

#### FINISH MATERIALS



FLOOR & WALL FINISHES:
COLORED CONCRETE
RECLAIMED WOOD FLOORING @ RECEPTION COUNTER AREA
ENCAUSTIC CEMENT TILES @ OUTDOOR DINING AREA
BRASS TRIMS
METAL FRAMES
WOODEN SLATS





CEILING FINISHES:
EXPOSED CONCRETE
CEMENT WOOD BOARD @ CEILING SOFFIT
METAL FRAMES @ RECEPTION
BRASS REVEALS



**THANK YOU**