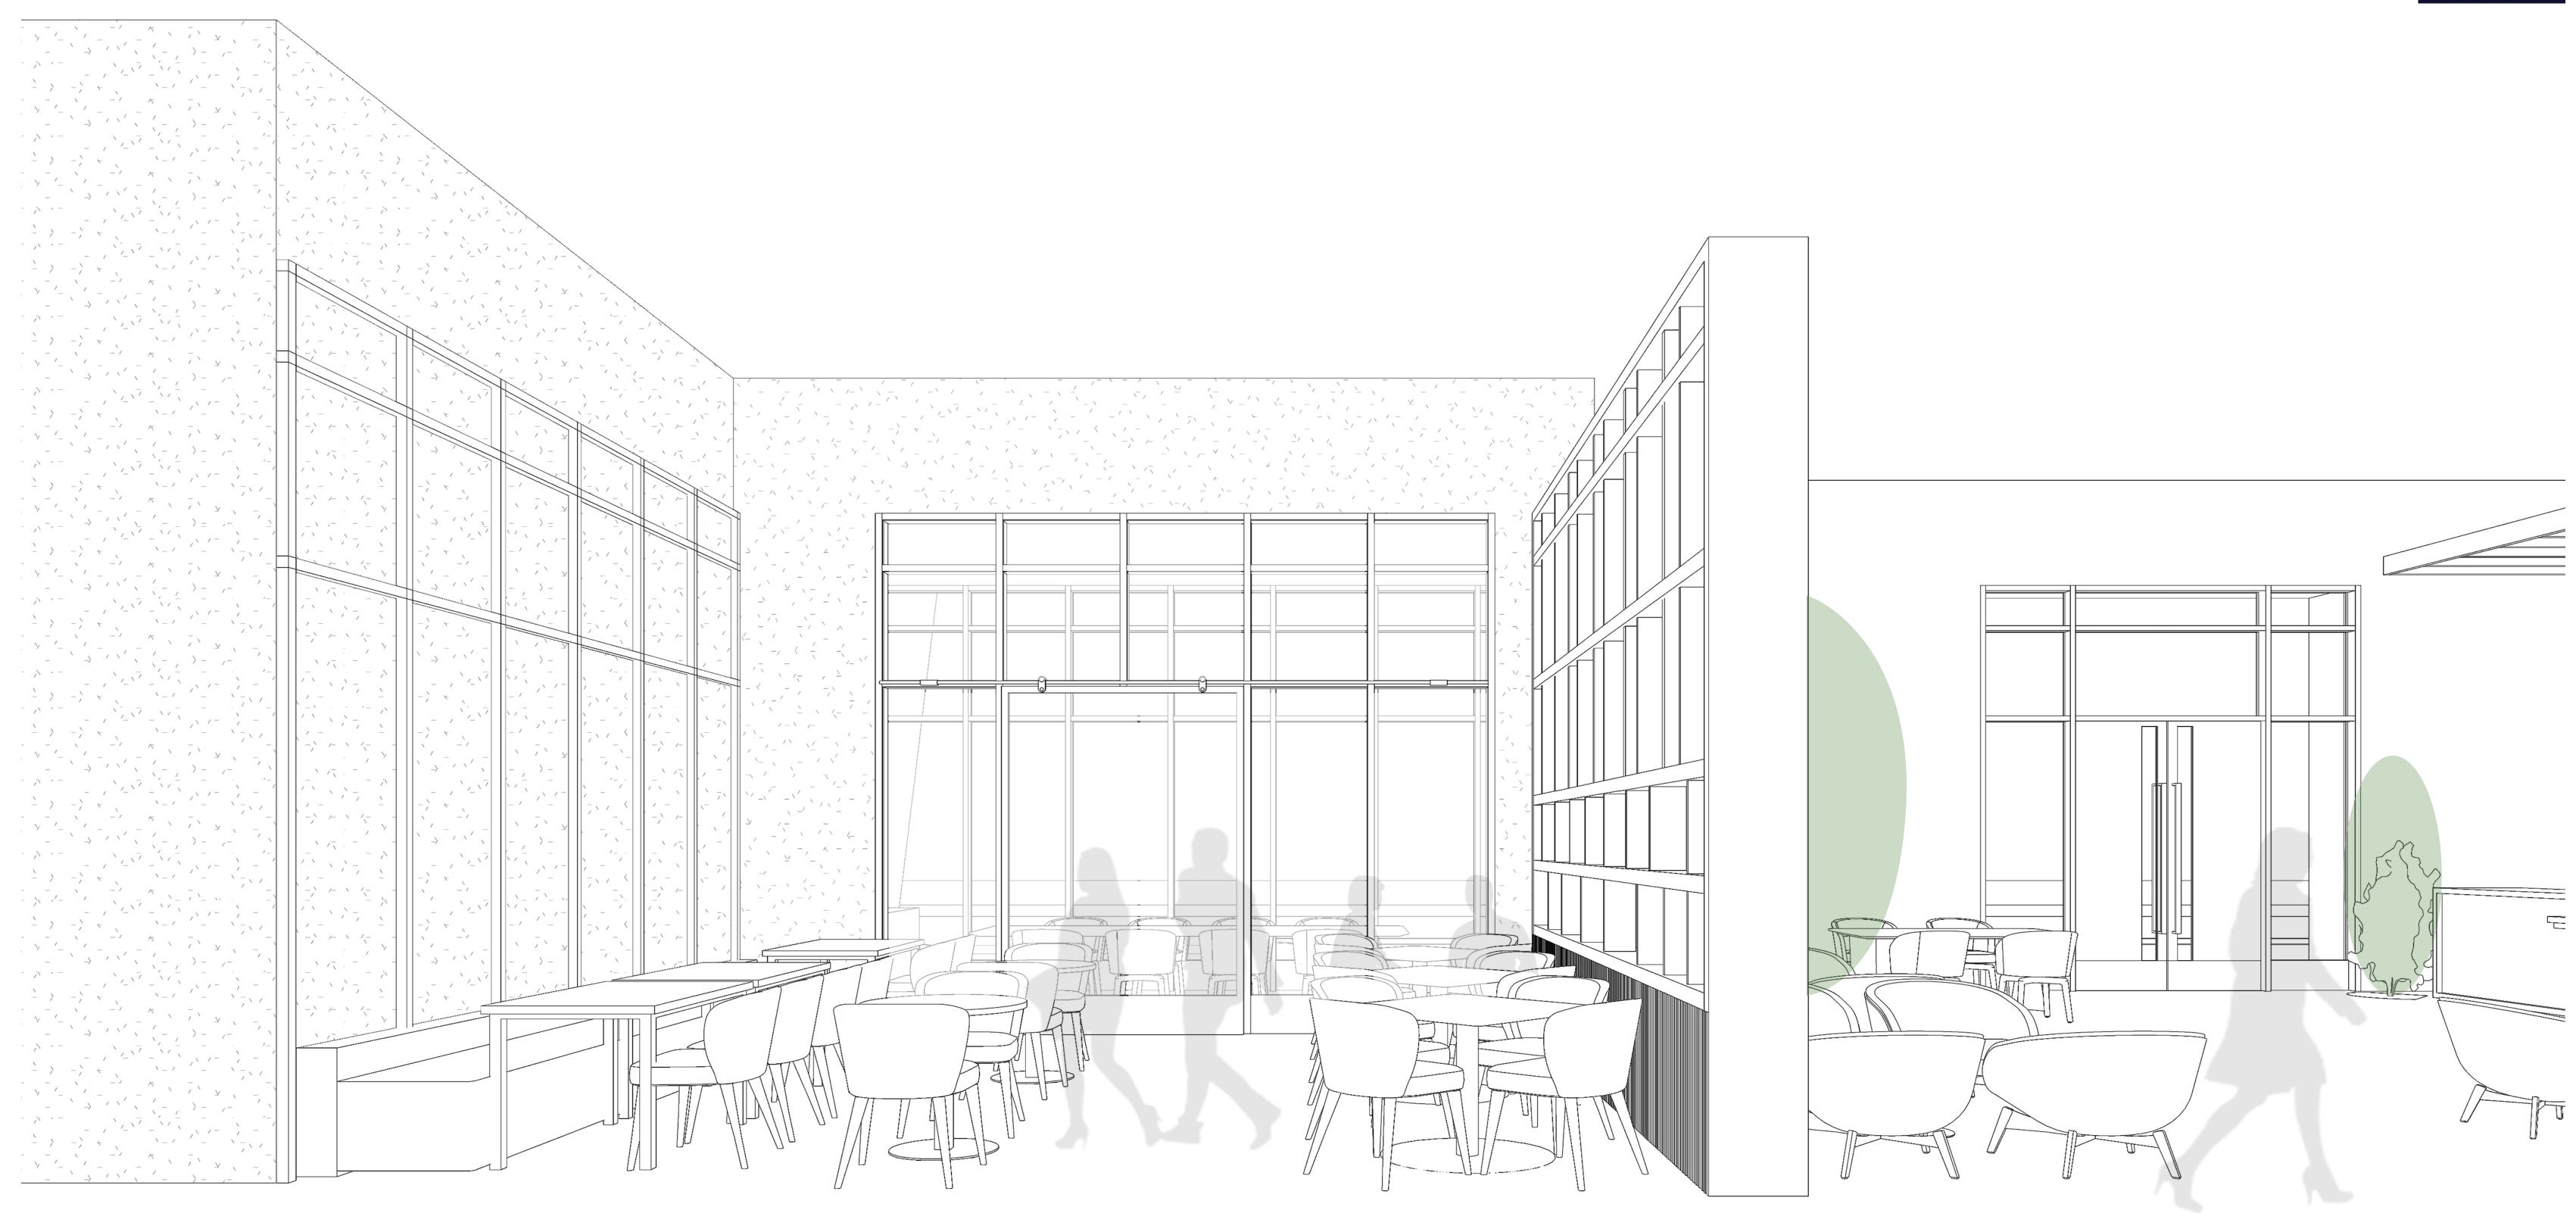

## **OVERALL CONCEPT: OPENNESS**

# **OVERALL CONCEPT: OPENNESS RECEPTION DESK OPEN WALL & SOFFIT UNDER EXPOSED CEILING** FLOATING WALL & CEILING **SLIDING DOOR TO MEETING ROOM** MINI INDOOR GARDEN & FRONT ENTRANCE **BUSINESS CENTER** AT RECEPTION AREA TRANSLUCENT PANEL AT COFFEE BAR BACK WALL COFFEE **OPEN WOOD SLATS & COFFEE BAR WOODEN MILLWORK PARTITION** (BACK WALL) **CONCRETE WALL & BETWEEN LOUNGE AREA & DINING AREA** METAL PLANTER W/ OPENNNING AT BOTTOM