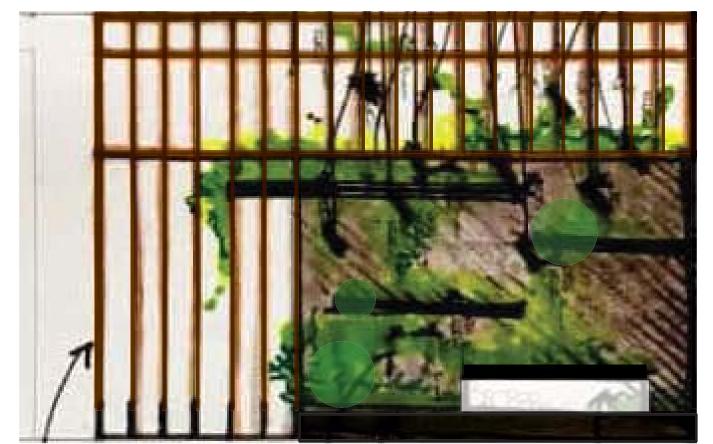

#### IMAGE WALL: GREEN

#### **GREEN WALL:**

- 1. DRIP IRRIGATION & DRAIN
- 2. GROW LIGHTS AT VARIOUS HEIGHTS
- 3. FLOATING METAL PLANTERS
- 4, OPENNING THROUGH CONCRETE WALL
- 5. LARGE METAL PLANTER ON BOTTOM

OPEN SLAT WALLS W/ INDIRECT LIGHTING

OPENING @ CONCRETE WALL

METAL PLANTER

VERTICAL GARDEN & GROW LIGHTS

OPEN WOOD SLAT WALLS