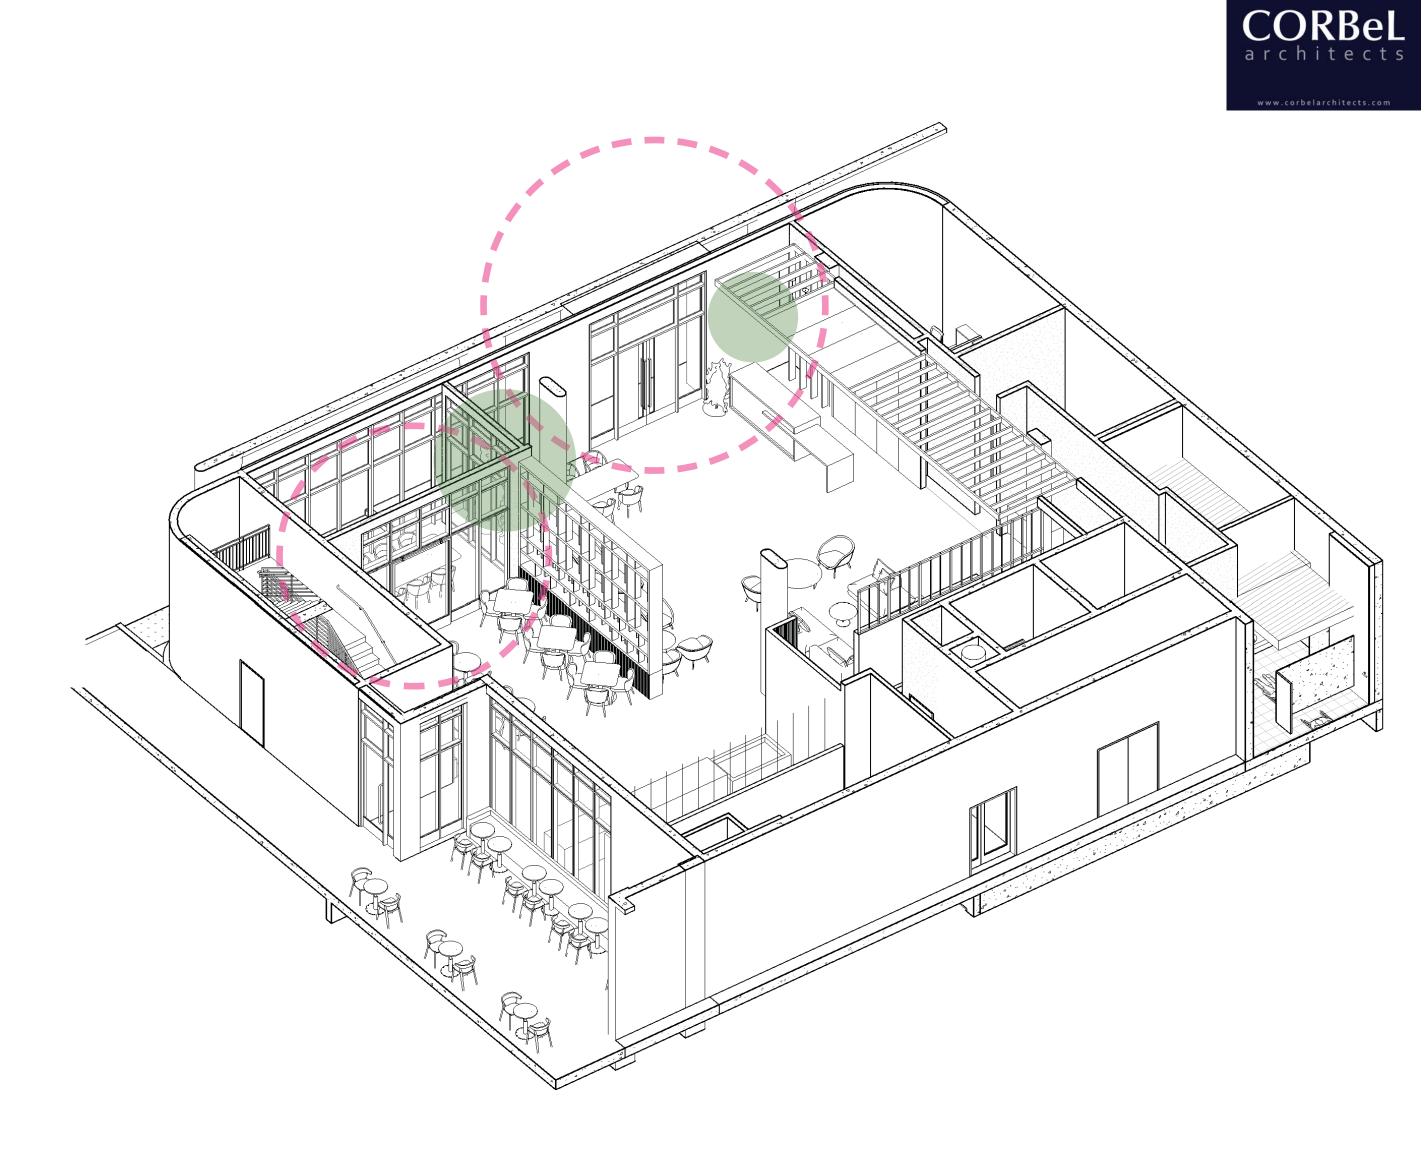

## **OVERALL CONCEPT: OPENNESS**

# **OVERALL CONCEPT: OPENNESS RECEPTION DESK OPEN WALL & SOFFIT UNDER EXPOSED CEILING** FLOATING WALL & CEILING **SLIDING DOOR TO MEETING ROOM** MINI INDOOR GARDEN & FRONT ENTRANCE **BUSINESS CENTER** AT RECEPTION AREA TRANSLUCENT PANEL AT COFFEE BAR BACK WALL COFFEE **OPEN WOOD SLATS & COFFEE BAR WOODEN MILLWORK PARTITION** (BACK WALL) **CONCRETE WALL & BETWEEN LOUNGE AREA & DINING AREA** METAL PLANTER W/ OPENNNING AT BOTTOM