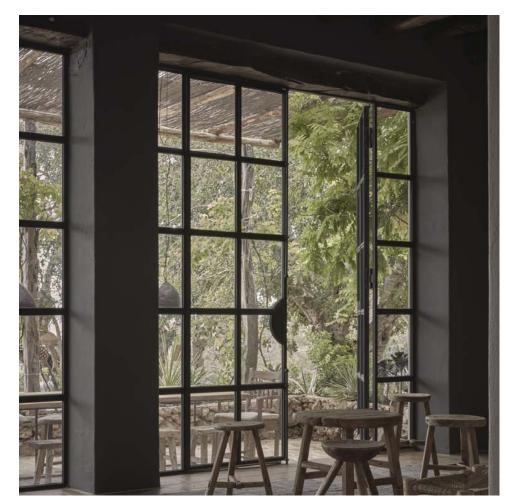

## DINING AREA: FLEXIBILITY

#### **DINING AREA: FLEXIBILITY**

INDOOR DINING AREA: COFFEE BAR PANELED MIRROR ON BACK WALL

BACK WALL: PANELED MIRROR

ACCENT COLOR OPTION: GREEN

ACCENT COLOR OPTION: CARMEL