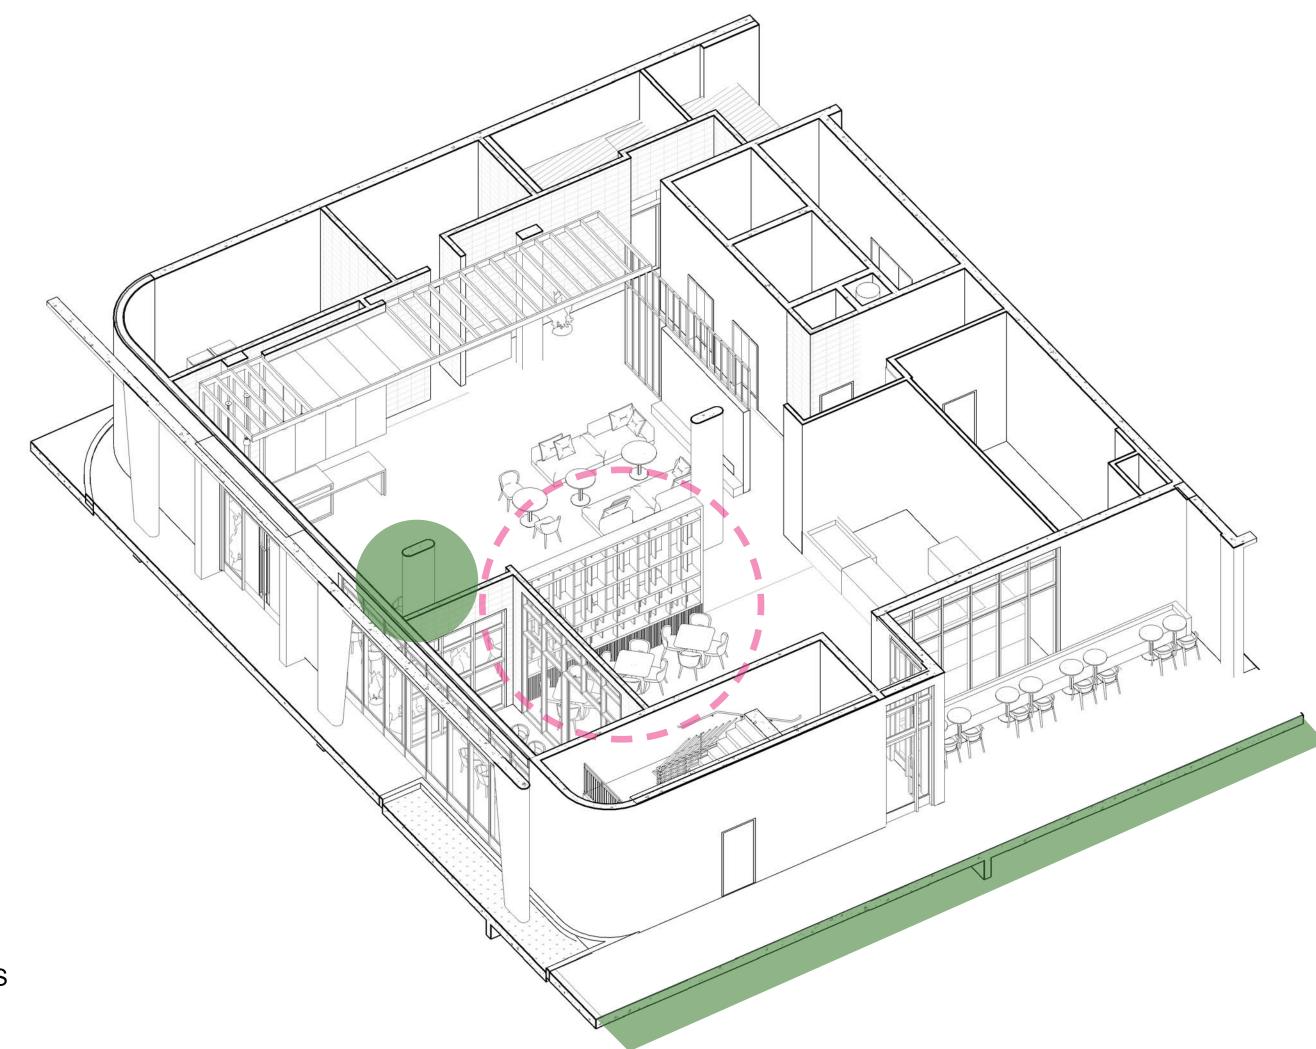

## **OVERALL CONCEPT: OPENNESS**

# **OVERALL CONCEPT: OPENNESS RECEPTION DESK OPEN WALL & SOFFIT UNDER EXPOSED CEILING** FLOATING WALL & CEILING **SLIDING DOOR TO MEETING ROOM** MINI INDOOR GARDEN & FRONT ENTRANCE **BUSINESS CENTER** AT RECEPTION AREA TRANSLUCENT PANEL AT COFFEE BAR BACK WALL COFFEE **OPEN WOOD SLATS & COFFEE BAR WOODEN MILLWORK PARTITION** (BACK WALL) **CONCRETE WALL & BETWEEN LOUNGE AREA & DINING AREA** METAL PLANTER W/ OPENNNING AT BOTTOM