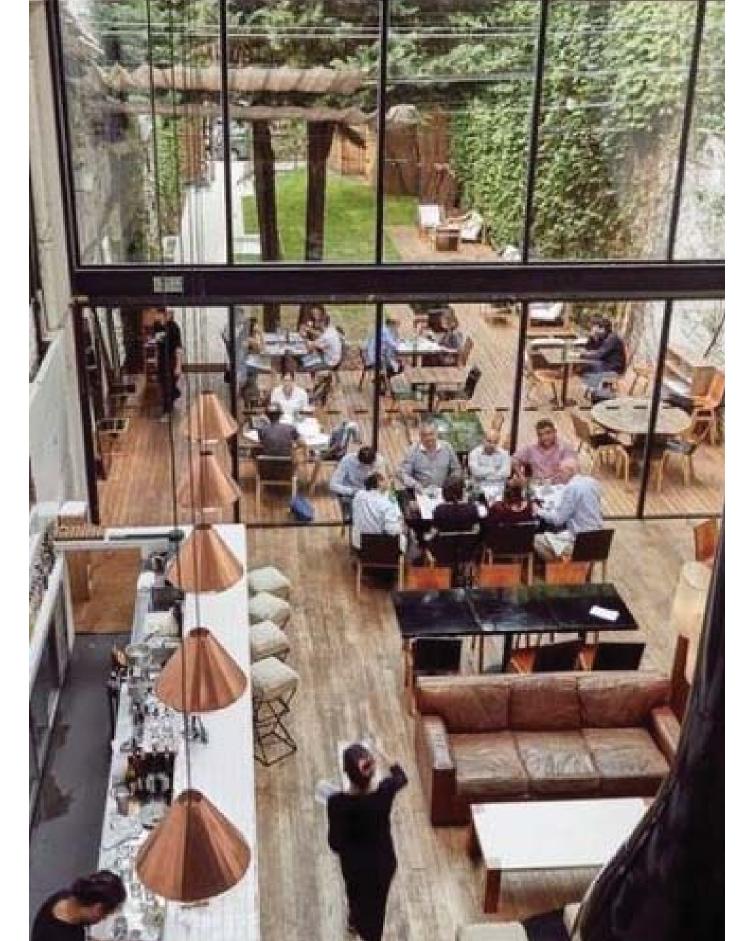

## DINING AREA: FLEXIBILITY

#### **DINING AREA: FLEXIBILITY**

INDOOR DINING AREA: COFFEE BAR PANELED MIRROR ON BACK WALL

BACK WALL: PANELED MIRROR

ACCENT COLOR OPTION: GREEN

ACCENT COLOR OPTION: CARMEL

#### **OUTDOOR DINING AREA: COMFORT**

## **OUTDOOR DINING AREA: COMFORT**

OUTDOOR BENCH/SOFA SEAT WITH COLORFUL SUNBRELLA CUSHIONS

OUTDOOR PLANTER AREA