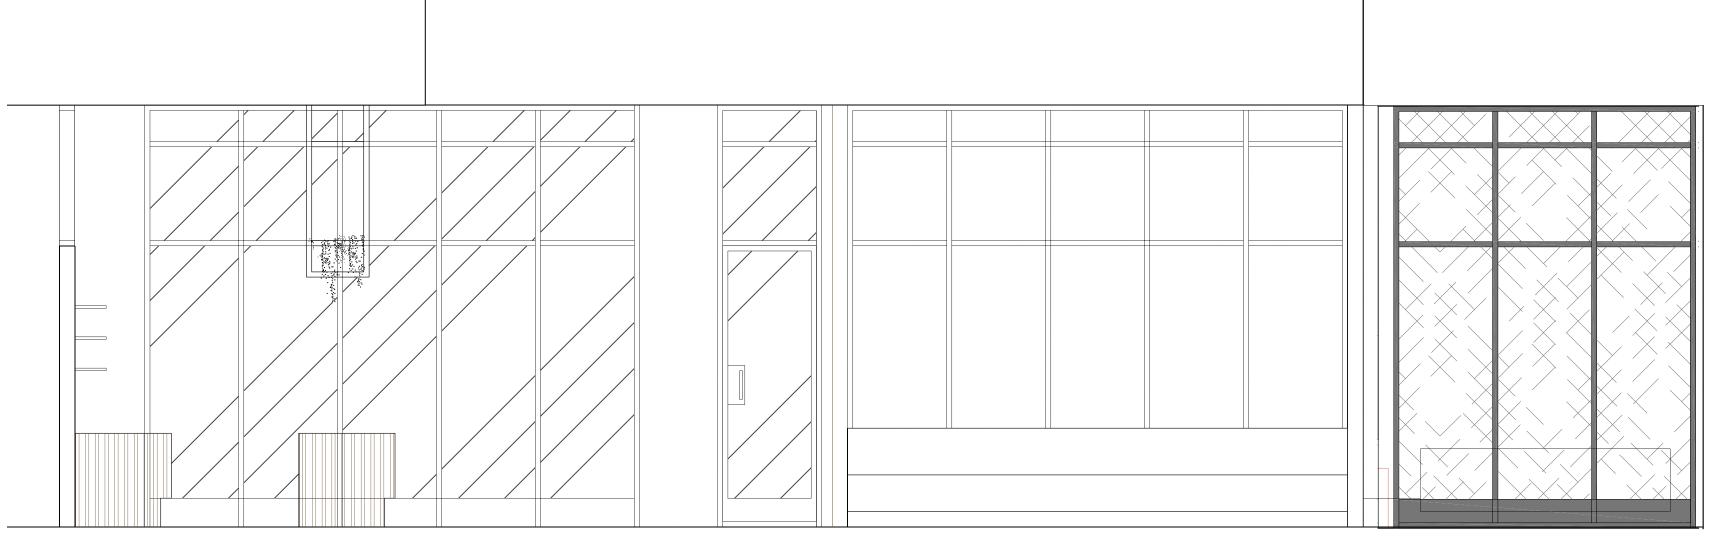

#### AMENITIES: GREEN ESCAPE

3 WOOD SCREEN

#### FINISH MATERIALS

METAL DOORS & WOOD ENTRANCE DOORS

METAL DOORS & WINDOWS @ FACADE, MEETING ROOM, OUTDOOR DINING AREA

VROC INVESTWOOD
CEMENT WOOD BOARD

4 RECESSED RECLAIMED WOOD FLOORING @ RECEPTION AREA

5 COLORED CONCRETE FLOOR EXPOSED CONCRETE CEILING

WOOD SLATS @ ELEVATOR LOBBY & DINING AREA

TRANSLUCENT WALL BETWEEN KITCHEN & COFFEE BAR

OUTDOOR FLOOR FINISH TERAZZO

#### FINISH MATERIALS

FLOOR & WALL FINISHES:
COLORED CONCRETE
RECLAIMED WOOD FLOORING @ RECEPTION COUNTER AREA
ENCAUSTIC CEMENT TILES @ OUTDOOR DINING AREA
BRASS TRIMS
METAL FRAMES
WOODEN SLATS

CEILING FINISHES:
EXPOSED CONCRETE
CEMENT WOOD BOARD @ CEILING SOFFIT
METAL FRAMES @ RECEPTION
BRASS REVEALS