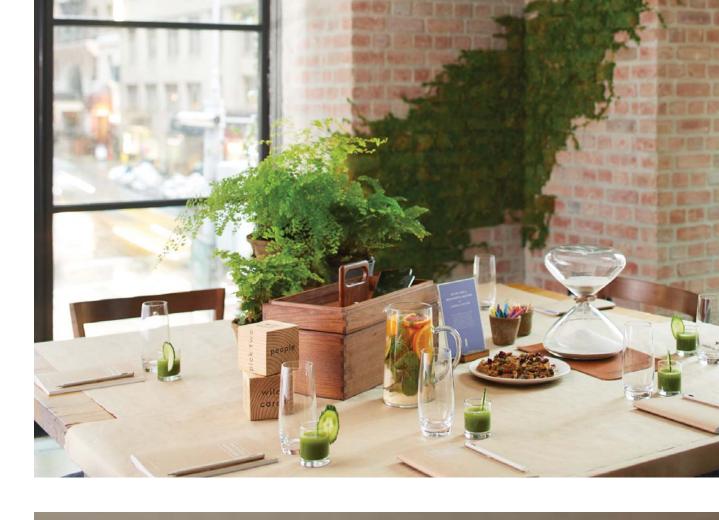

## DINING AREA: FLEXIBILITY

#### **DINING AREA: FLEXIBILITY**

INDOOR DINING AREA: COFFEE BAR PANELED MIRROR ON BACK WALL

BACK WALL: PANELED MIRROR

ACCENT COLOR OPTION: GREEN

ACCENT COLOR OPTION: CARMEL