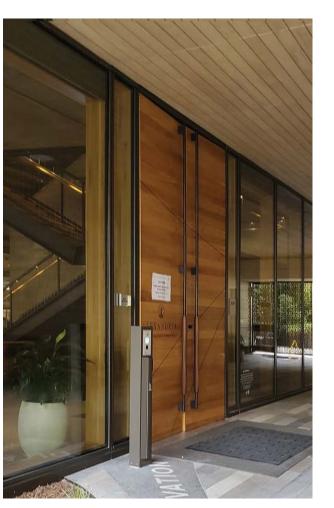

#### FINISH MATERIALS

METAL DOORS & WOOD ENTRANCE DOORS

METAL DOORS & WINDOWS @ FACADE, MEETING ROOM, OUTDOOR DINING AREA

VROC INVESTWOOD
CEMENT WOOD BOARD

4 RECESSED RECLAIMED WOOD FLOORING @ RECEPTION AREA