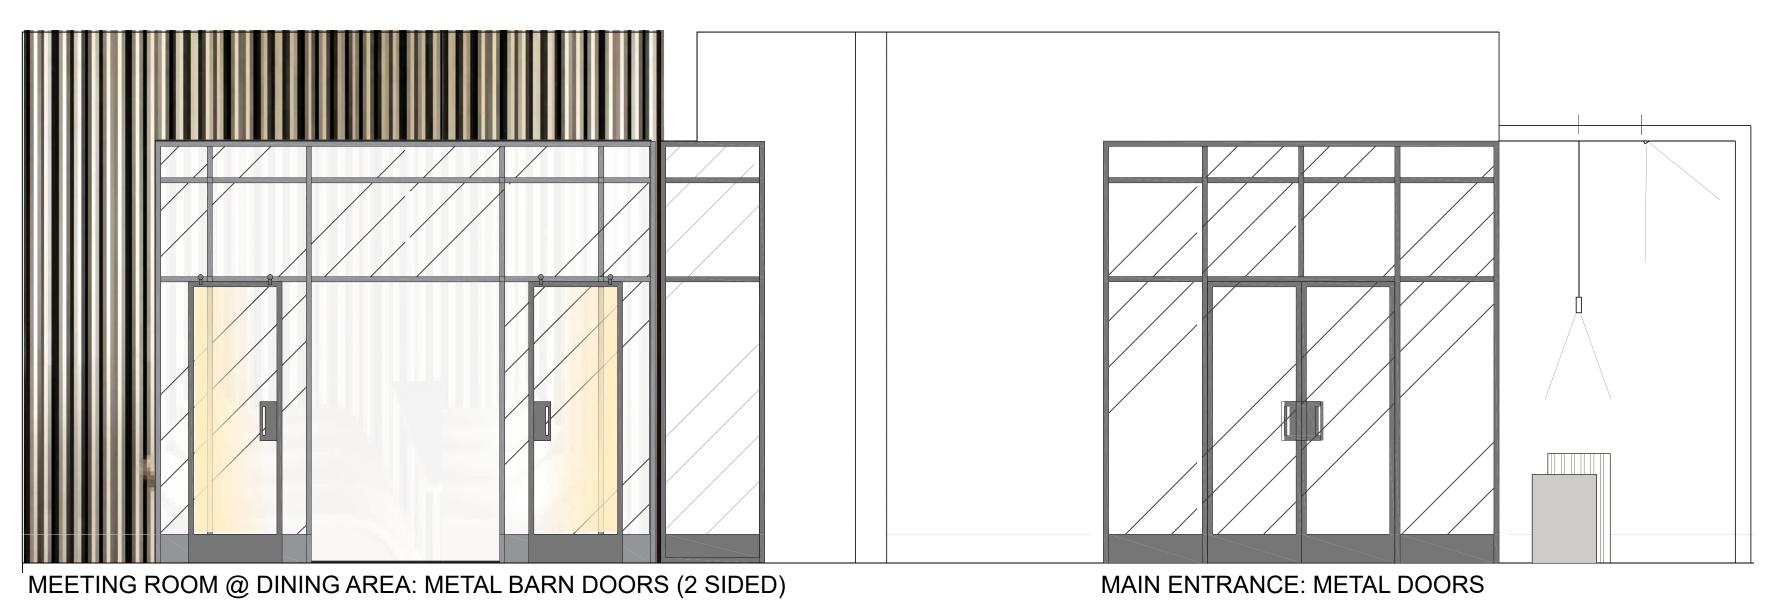

#### FINISH MATERIALS

METAL DOORS & WOOD ENTRANCE DOORS

METAL DOORS & WINDOWS @ FACADE, MEETING ROOM, OUTDOOR DINING AREA

VROC INVESTWOOD
CEMENT WOOD BOARD

4 RECESSED RECLAIMED WOOD FLOORING @ RECEPTION AREA