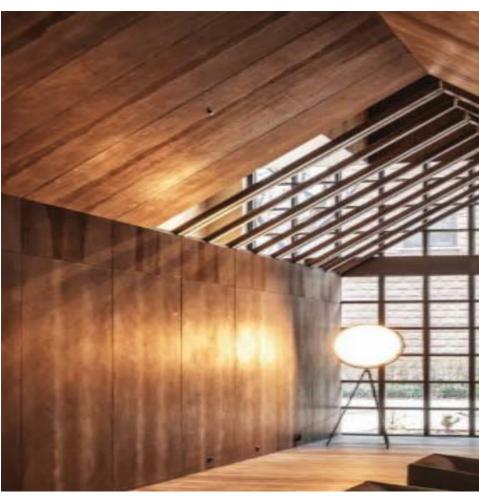

#### RECEPTION LOBBY: ORGANIC

CEILING PENDANT LIGHTS TO EMPHASIZE HEIGHT OF CEILING & VERTICAL LINES

#### SOFFIT @ RECEPTION AREA: CEMENT WOOD BOARD & METALWORK

WALL & SOFFIT: FIBER CEMENT WOOD BOARD

FLOOR: COLORED CONCRETE & RECESSED RECLAIMED WOOD