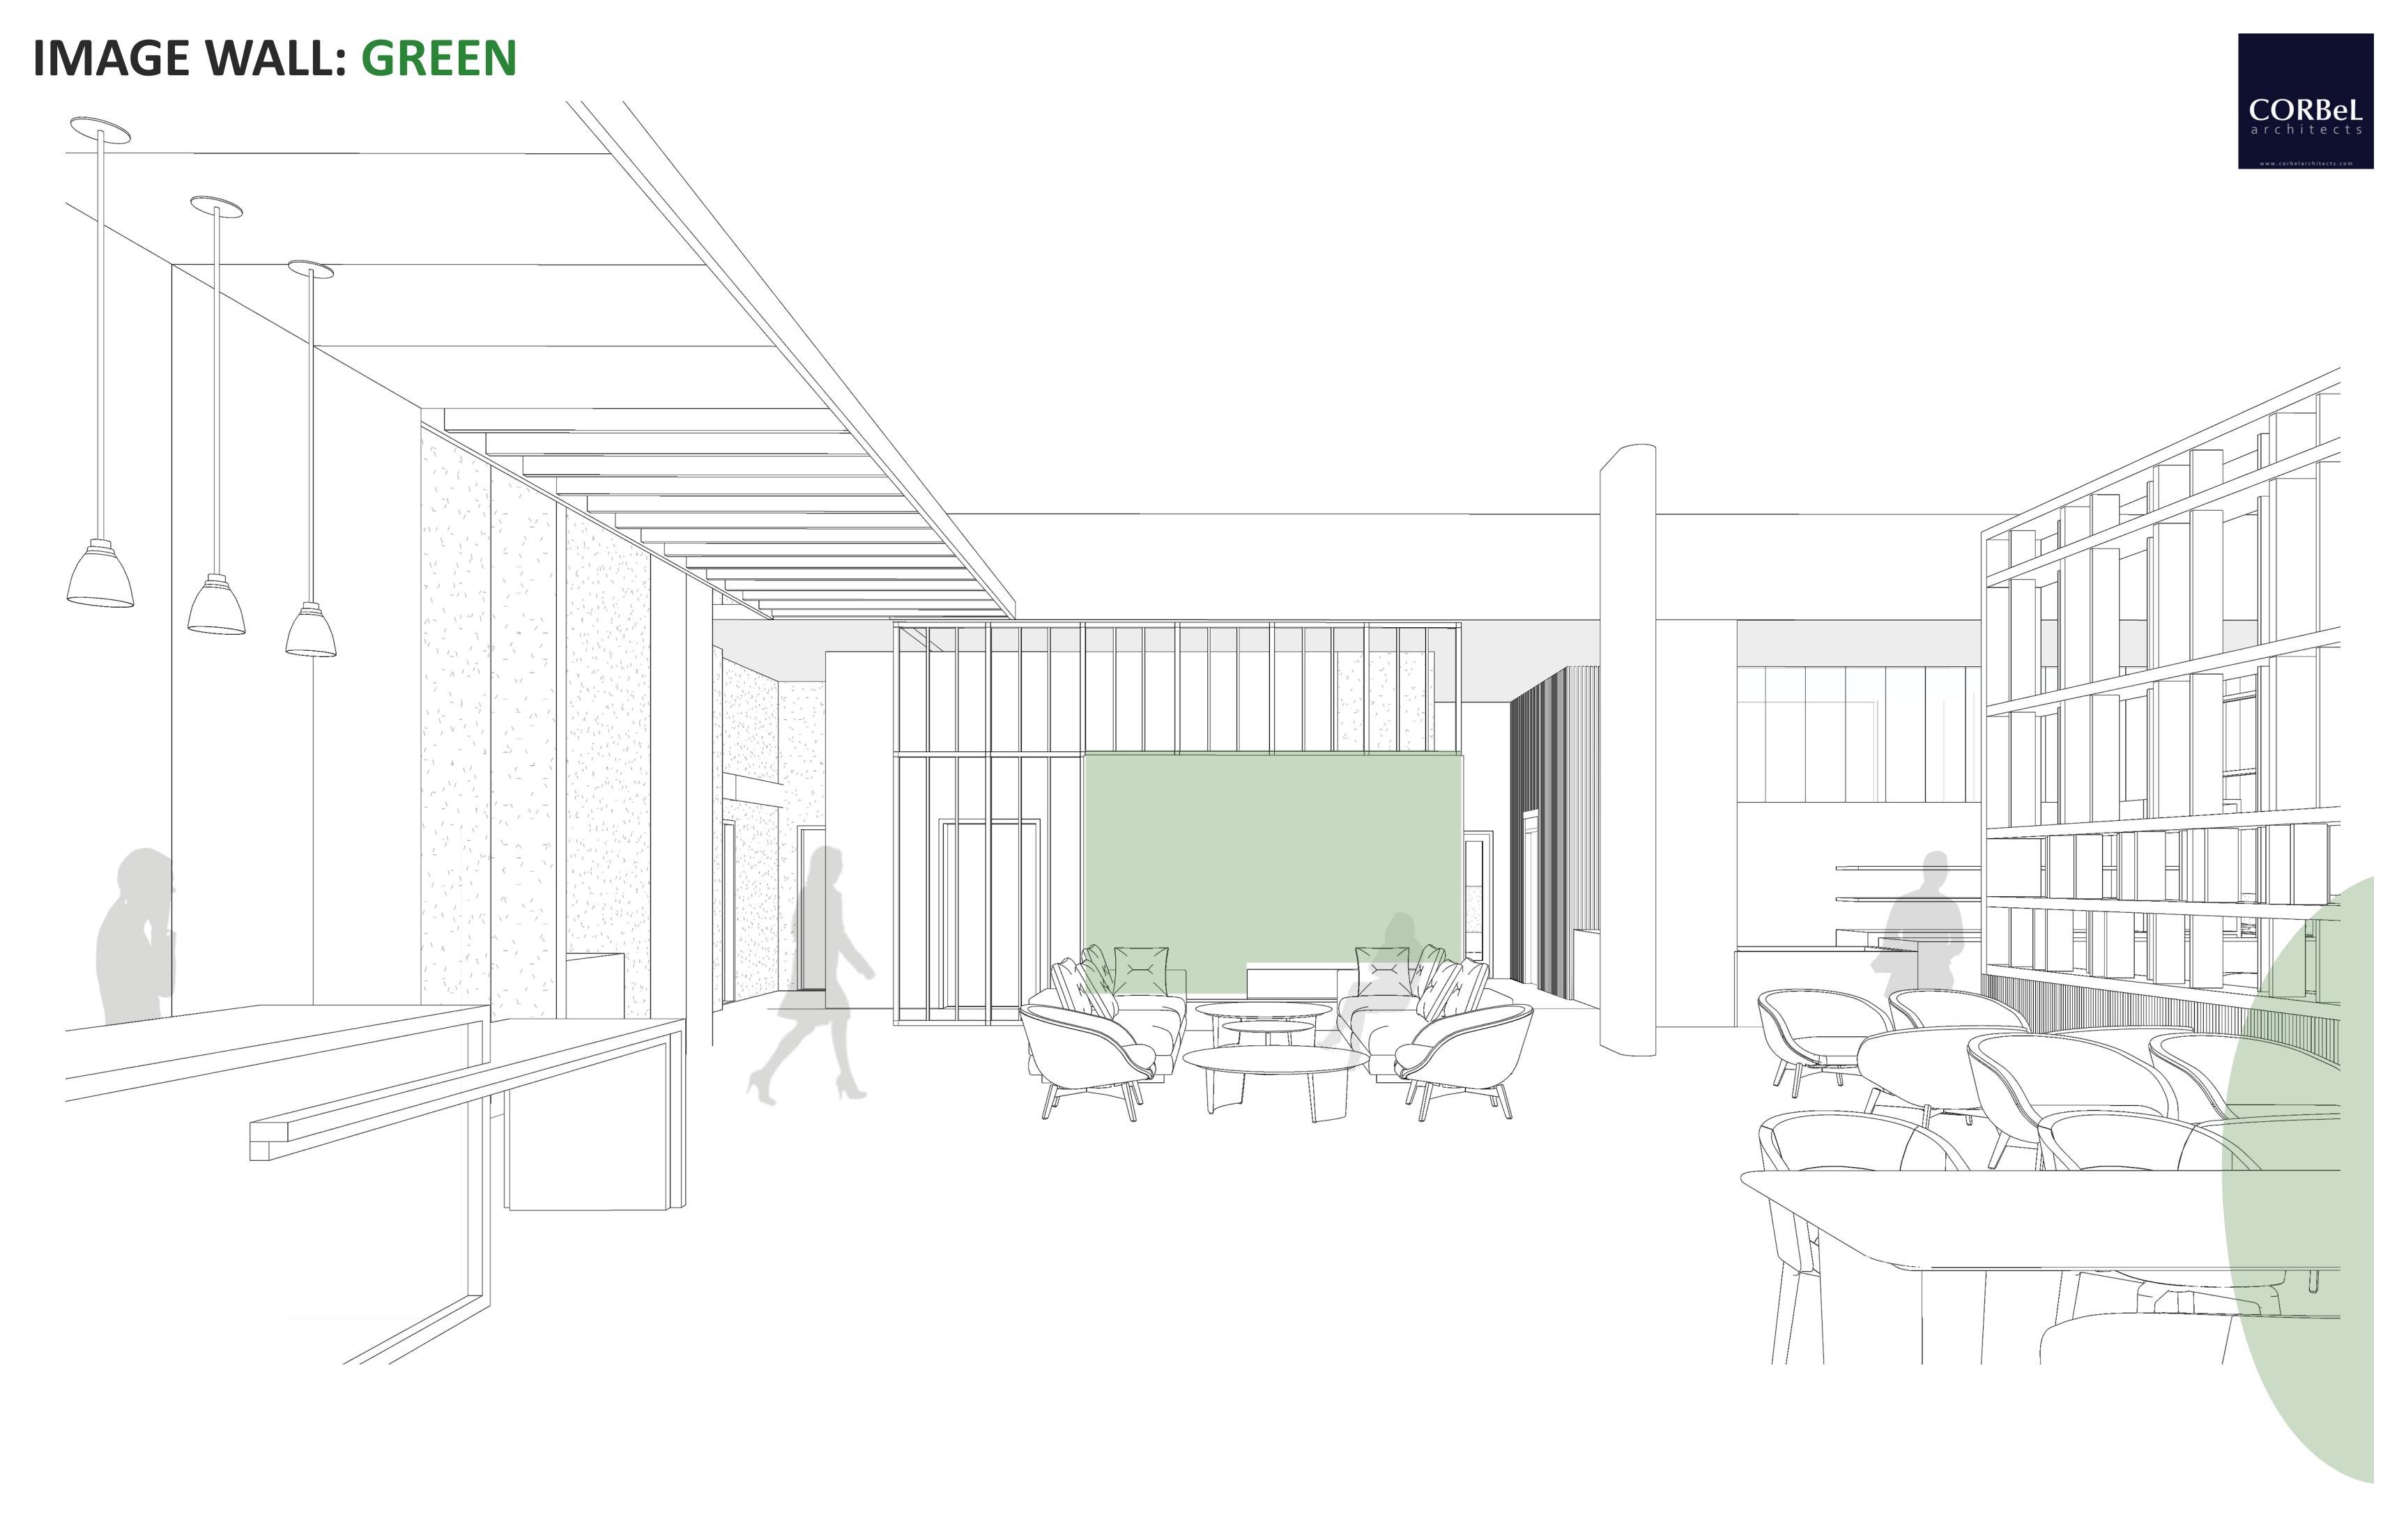

#### IMAGE WALL: GREEN

#### **GREEN WALL:**

- 1. DRIP IRRIGATION & DRAIN
- 2. GROW LIGHTS AT VARIOUS HEIGHTS
- 3. FLOATING METAL PLANTERS
- 4, OPENNING THROUGH CONCRETE WALL
- 5. LARGE METAL PLANTER ON BOTTOM

OPEN SLAT WALLS W/ INDIRECT LIGHTING

OPENING @ CONCRETE WALL

METAL PLANTER

VERTICAL GARDEN & GROW LIGHTS

OPEN WOOD SLAT WALLS