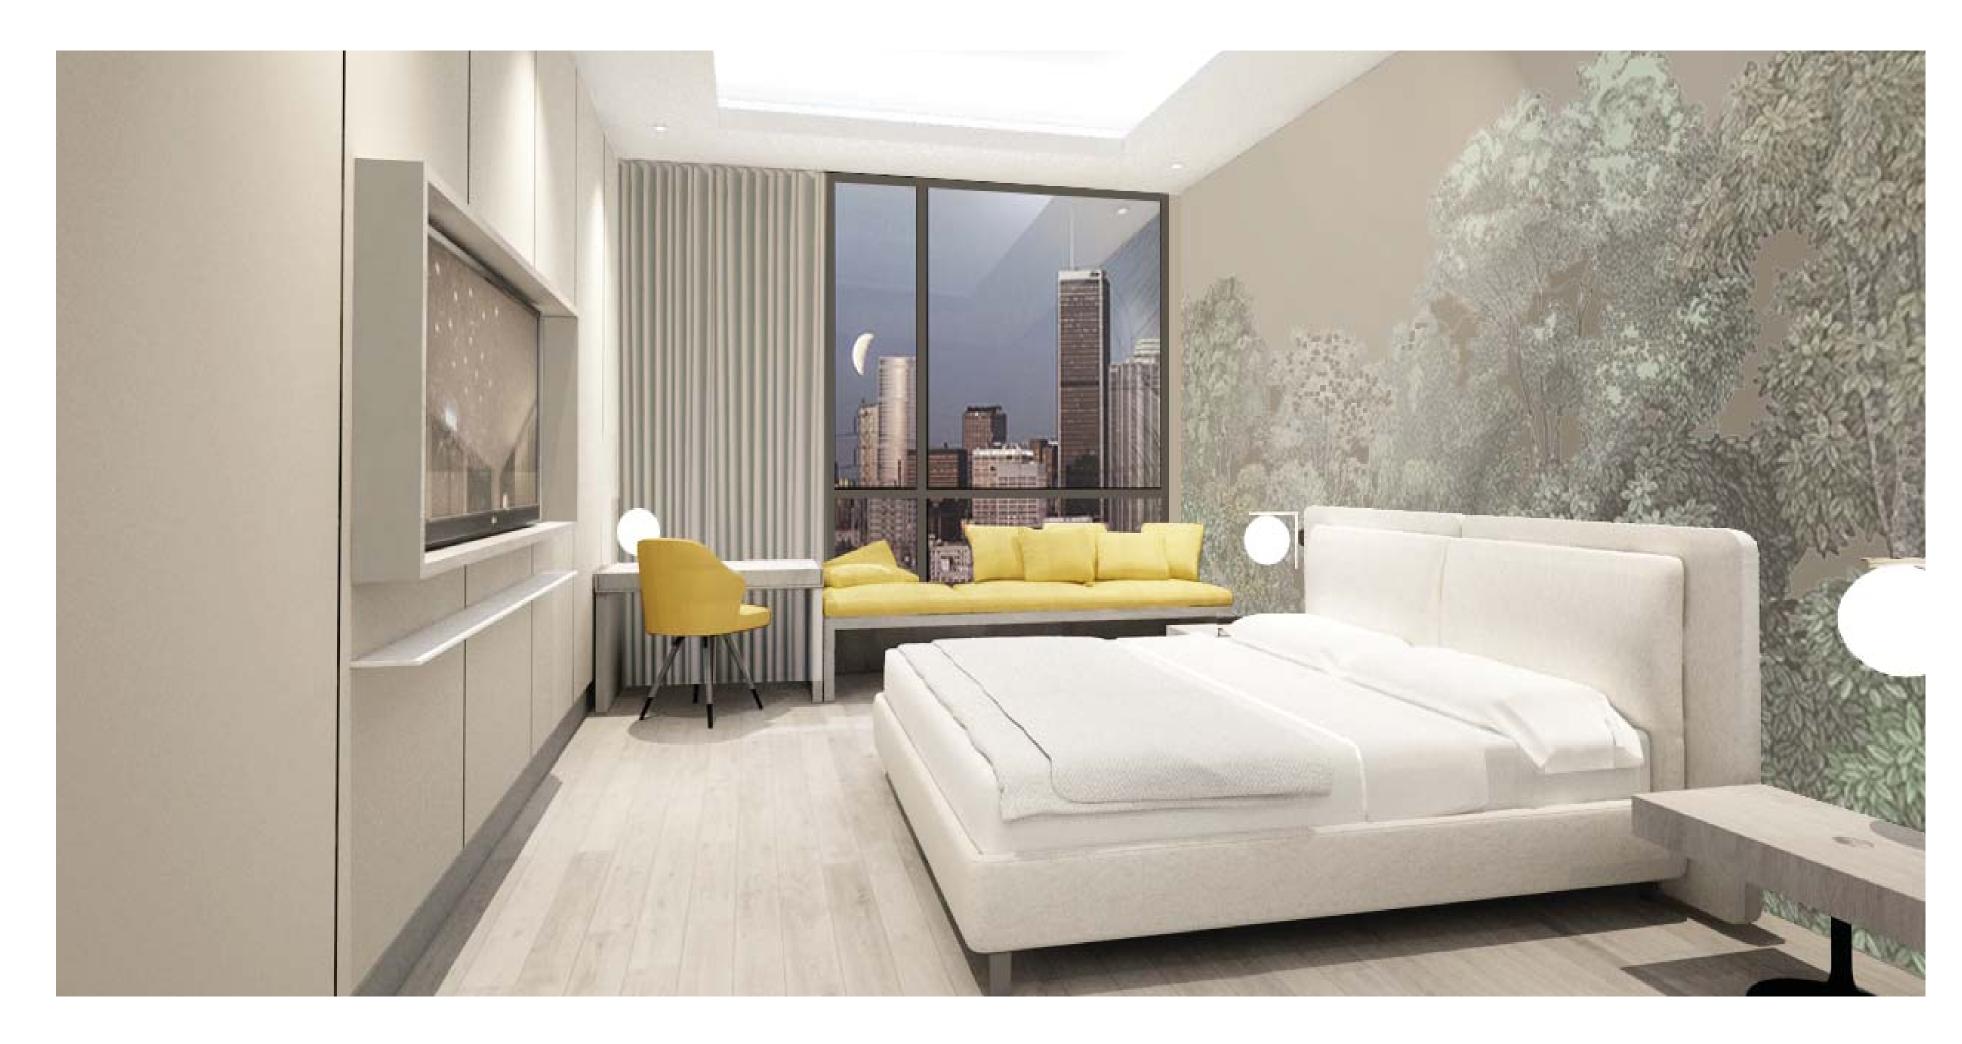

## GUESTROOM: GREEN ESCAPE

MENLO HOTEL, LOS ANGELES

#### GUESTROOM: GREEN ESCAPE

NEUTRAL W/ GREEN ACCENT

SILVER TONE HALLWAY

MATERIALS & COLORS