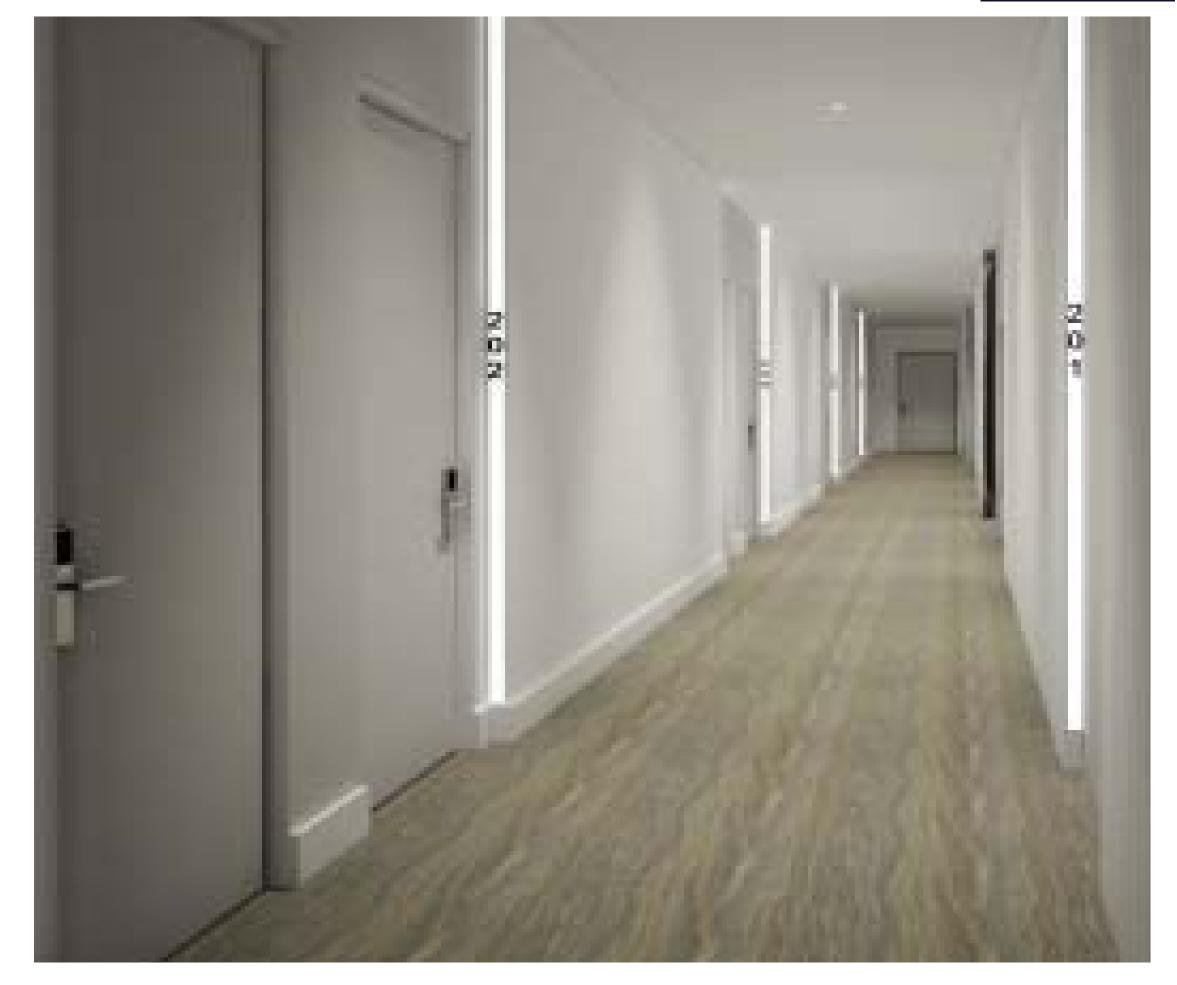

#### GUESTROOM: GREEN ESCAPE

NEUTRAL W/ GREEN ACCENT

SILVER TONE HALLWAY

MATERIALS & COLORS