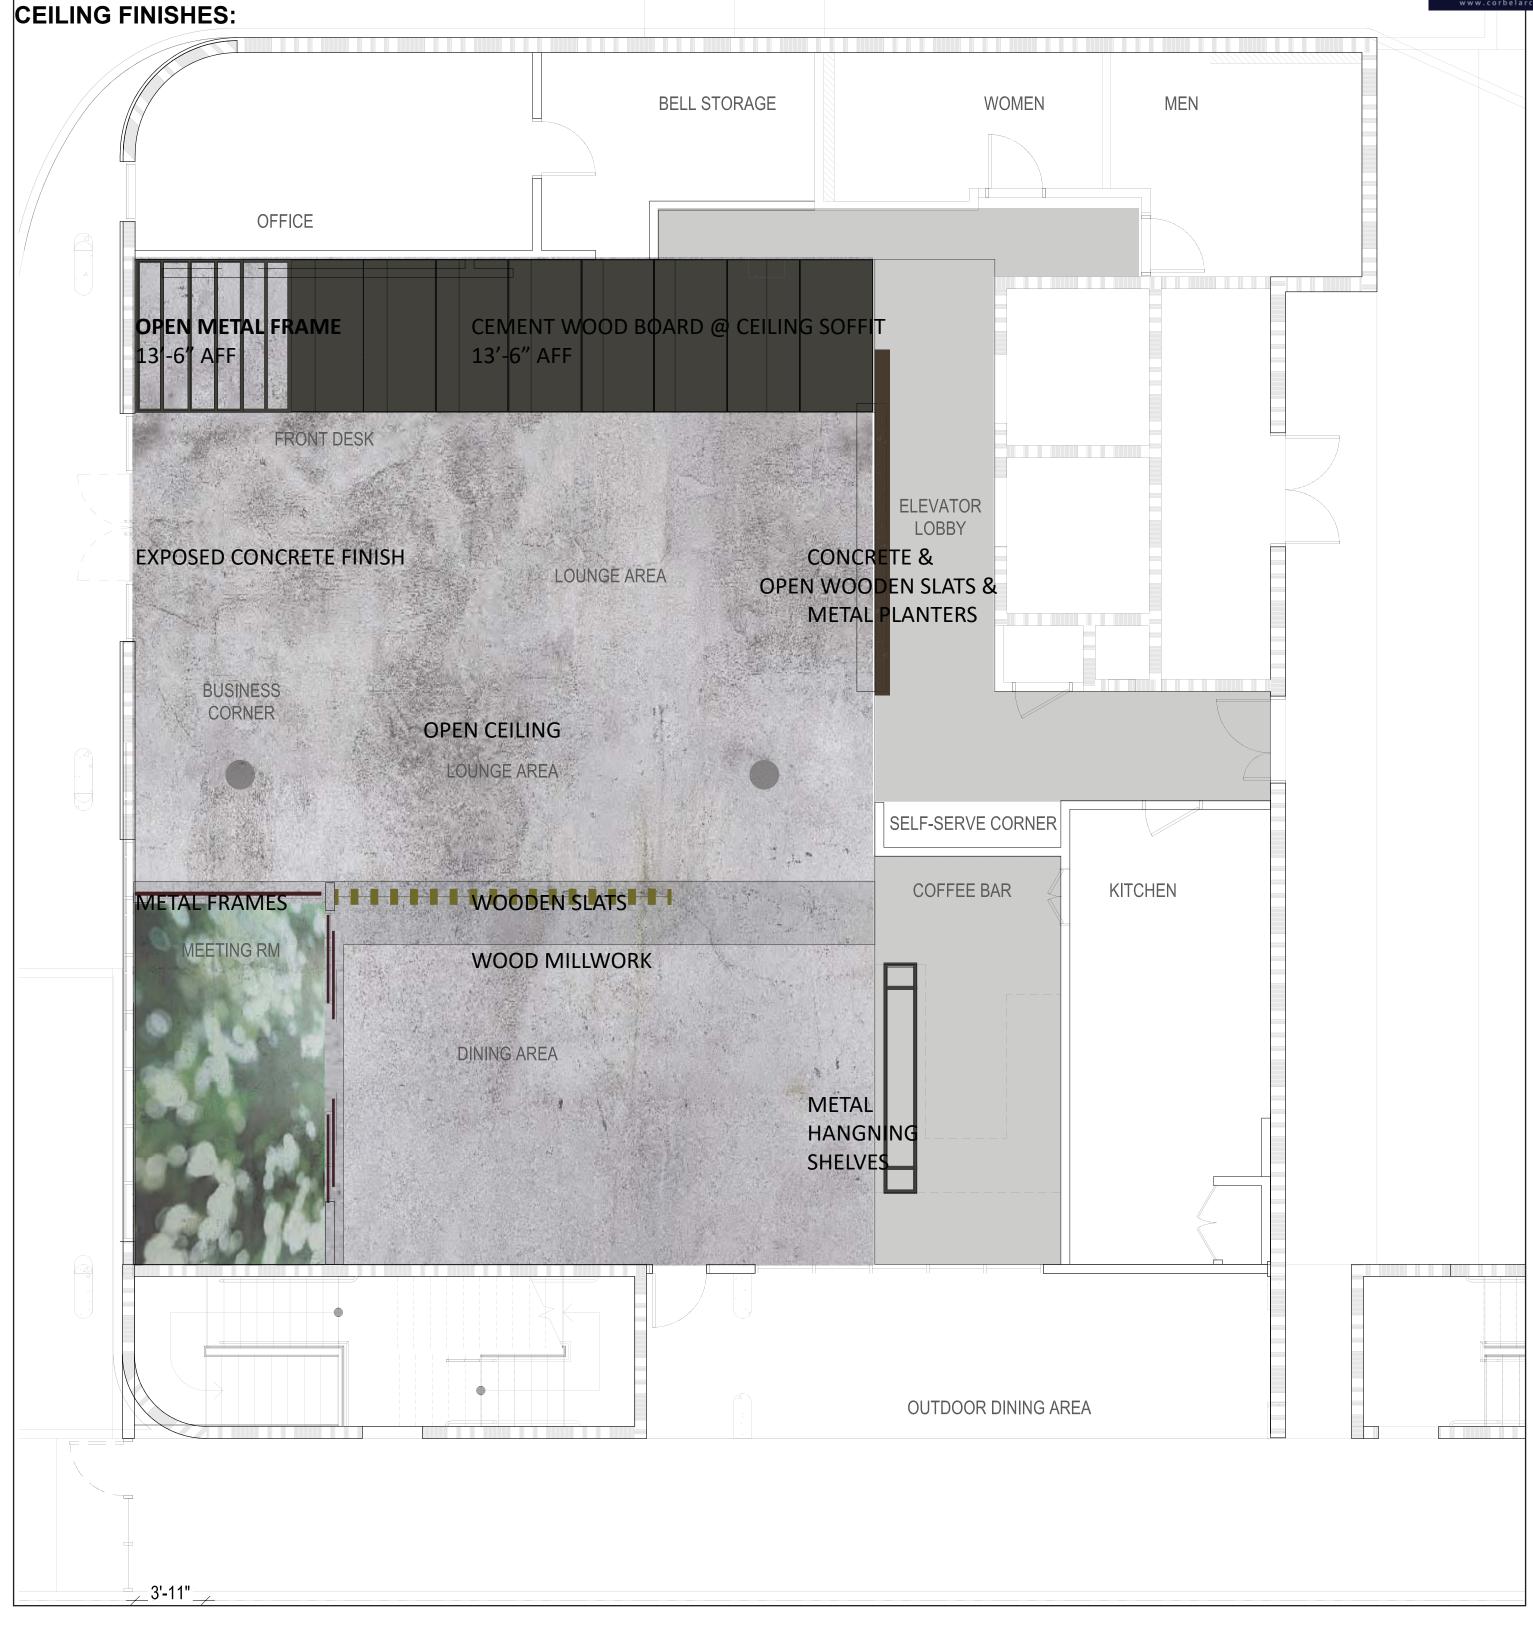

#### FINISH MATERIALS

FLOOR & WALL FINISHES:
COLORED CONCRETE
RECLAIMED WOOD FLOORING @ RECEPTION COUNTER AREA
ENCAUSTIC CEMENT TILES @ OUTDOOR DINING AREA
BRASS TRIMS
METAL FRAMES
WOODEN SLATS

CEILING FINISHES:
EXPOSED CONCRETE
CEMENT WOOD BOARD @ CEILING SOFFIT
METAL FRAMES @ RECEPTION
BRASS REVEALS