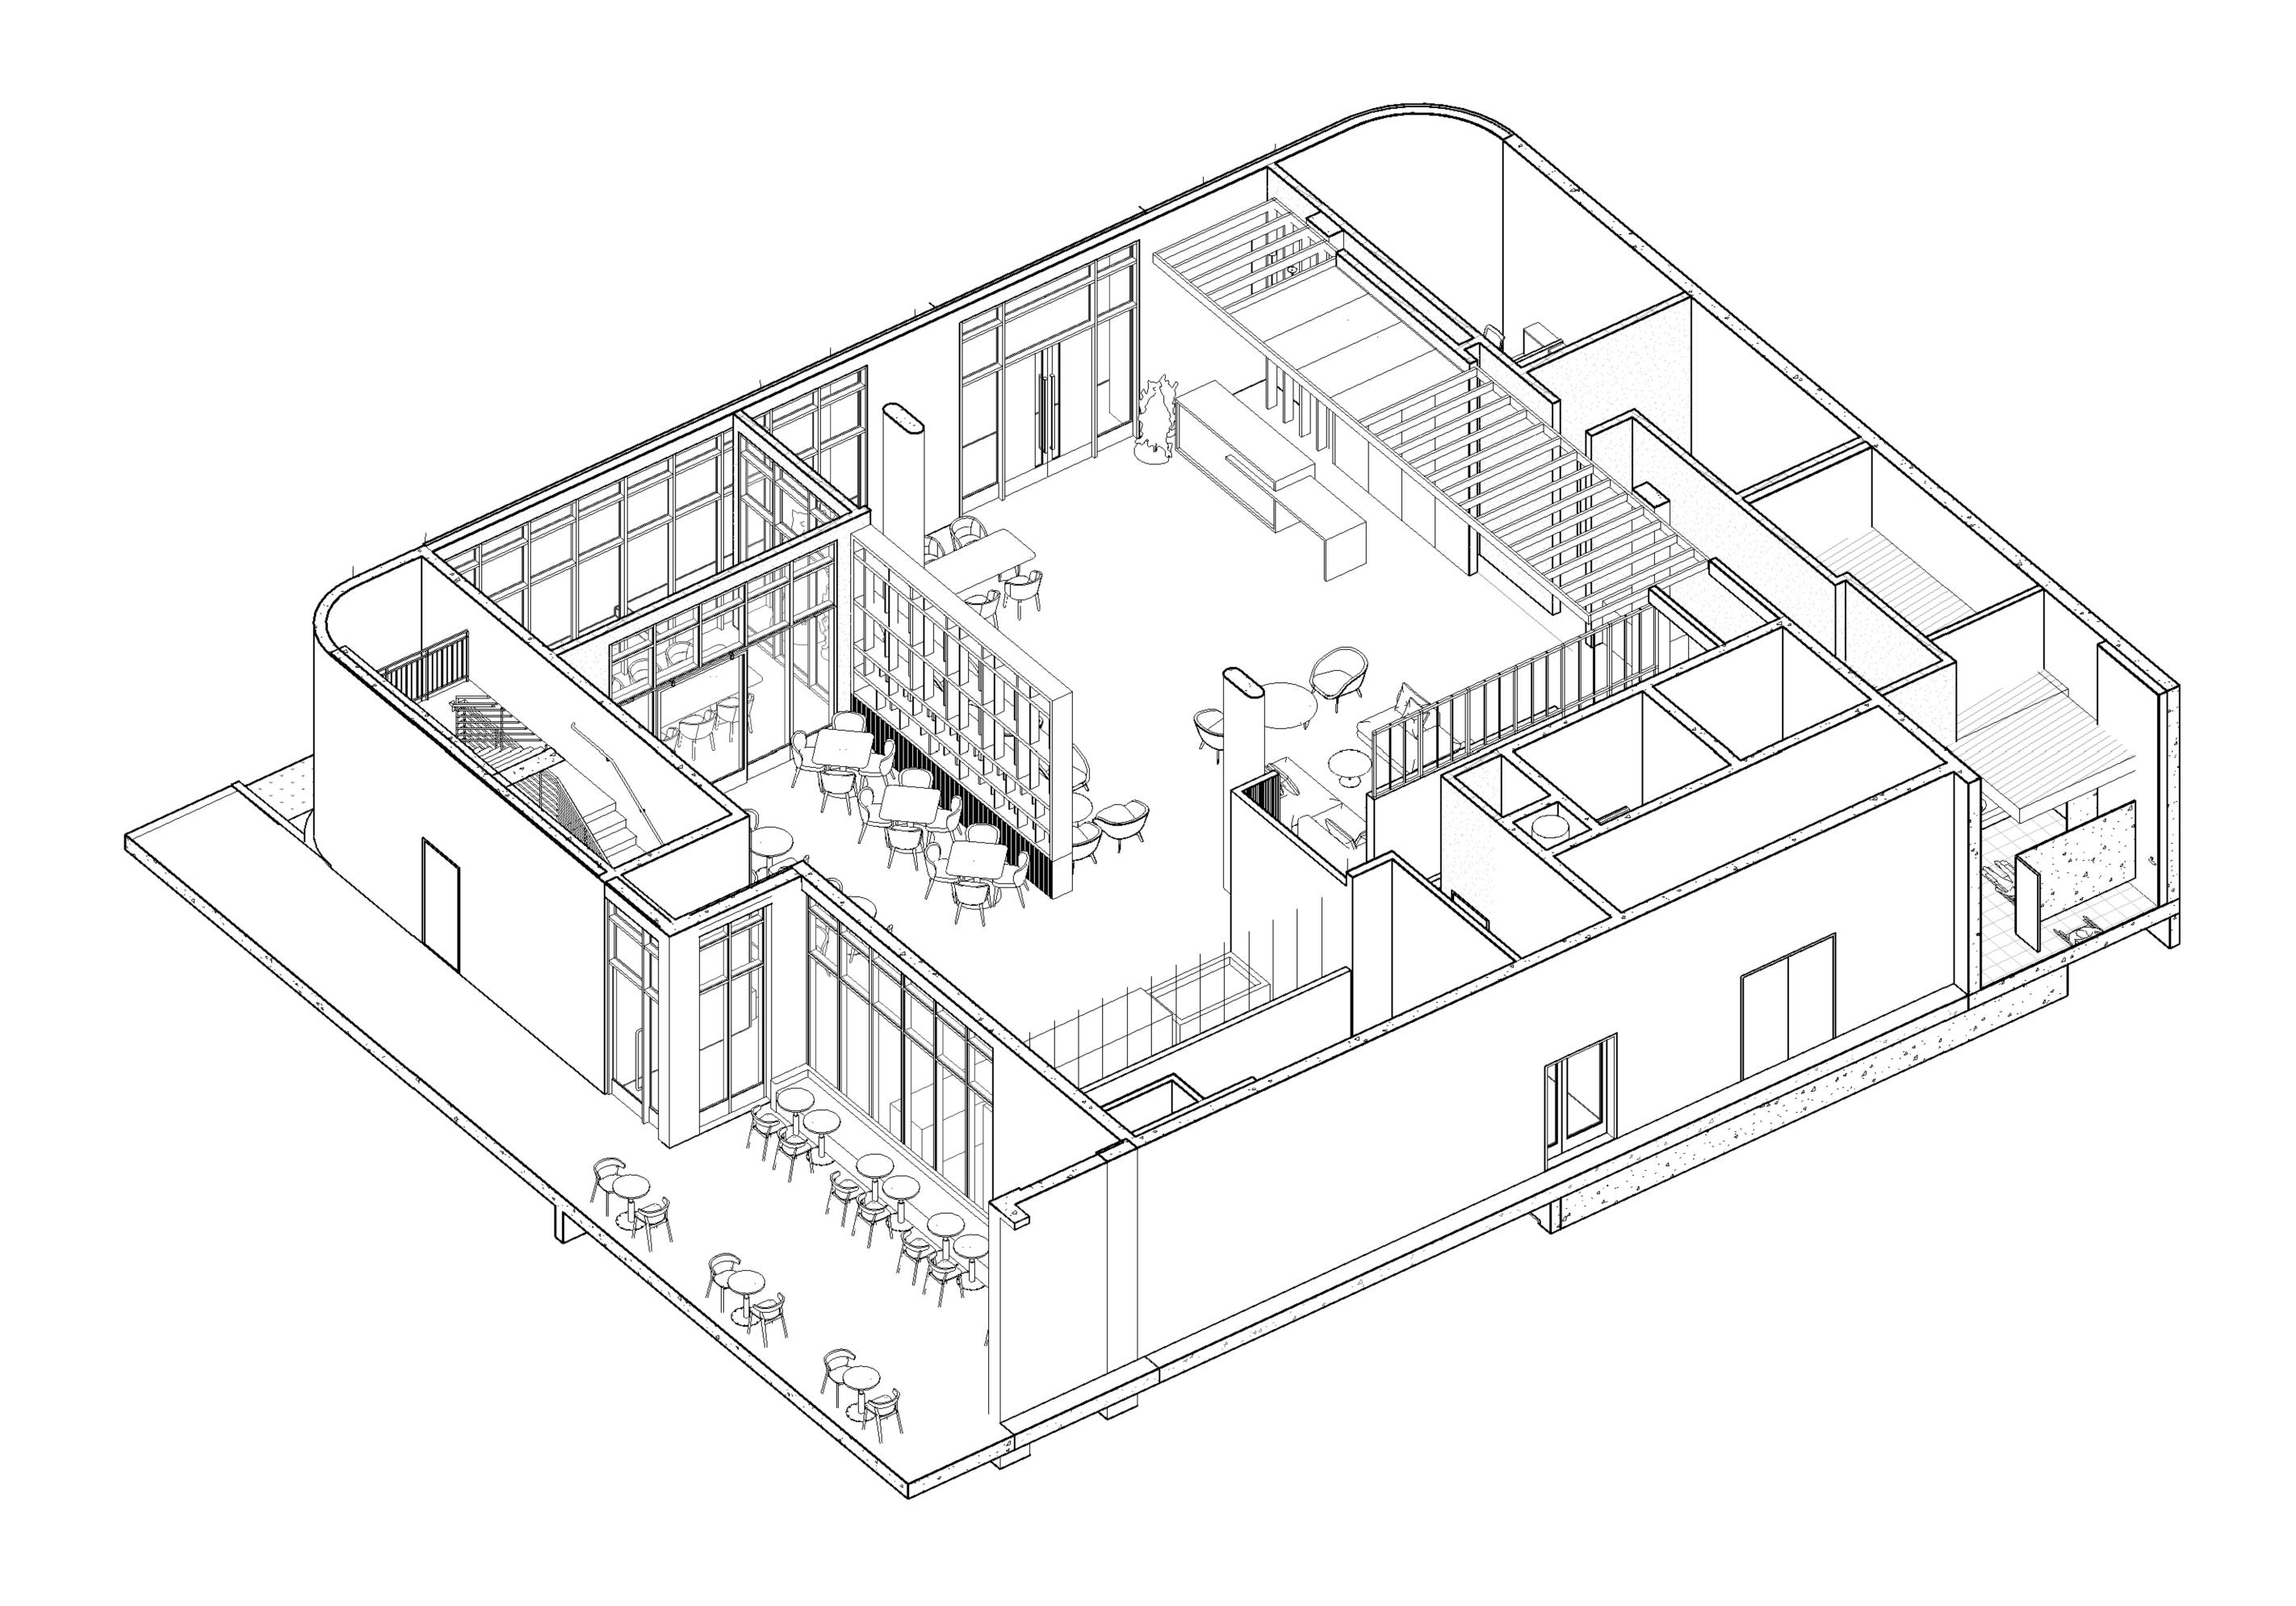

## **OVERALL CONCEPT: OPENNESS**

# **OVERALL CONCEPT: OPENNESS RECEPTION DESK OPEN WALL & SOFFIT UNDER EXPOSED CEILING** FLOATING WALL & CEILING **SLIDING DOOR TO MEETING ROOM** MINI INDOOR GARDEN & FRONT ENTRANCE **BUSINESS CENTER** AT RECEPTION AREA TRANSLUCENT PANEL AT COFFEE BAR BACK WALL COFFEE **OPEN WOOD SLATS & COFFEE BAR WOODEN MILLWORK PARTITION** (BACK WALL) **CONCRETE WALL & BETWEEN LOUNGE AREA & DINING AREA** METAL PLANTER W/ OPENNNING AT BOTTOM