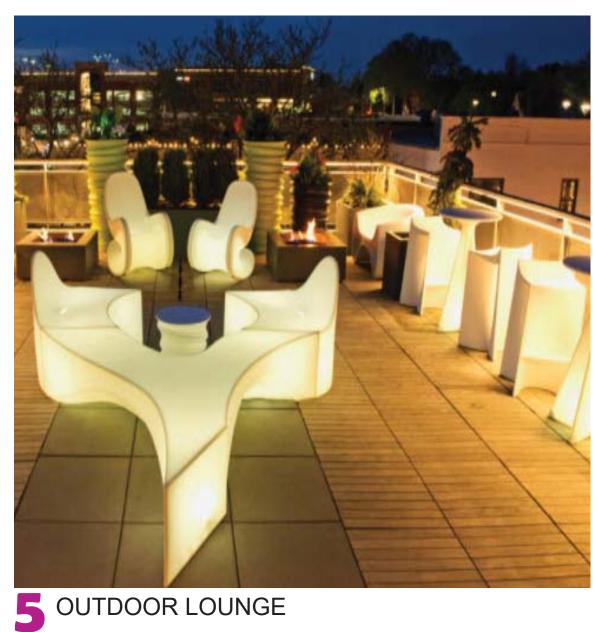

#### **OUTDOOR DINING AREA: COMFORT**

## **OUTDOOR DINING AREA: COMFORT**

OUTDOOR BENCH/SOFA SEAT WITH COLORFUL SUNBRELLA CUSHIONS

OUTDOOR PLANTER AREA