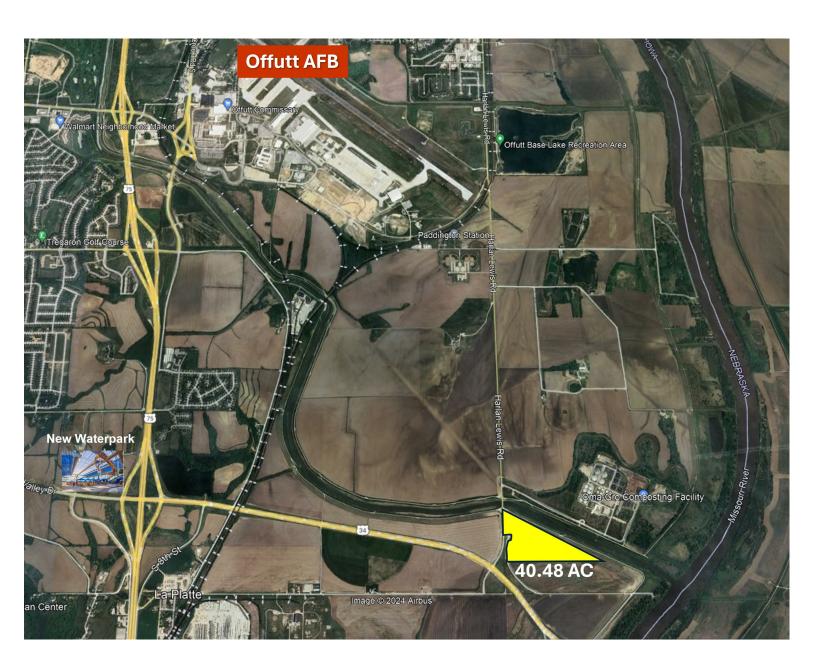

### 40± AC Light Mfg Land For Sale - Near Offutt AFB Omaha/Bellevue NE 68005

#### **Property**

Land: 40.48 Acres

**Zoned**: Light Manufacturing

Located: 4 miles from Offutt Air Force Base

2 mi from Hwy 75/Kennedy Frwy

4.5 mi from Interstate 2912 mi from Interstate 80Next to Keystone Trail