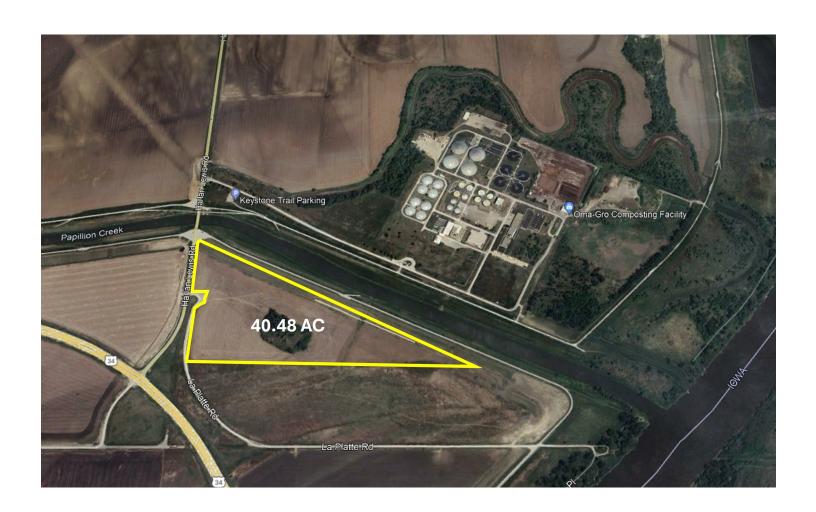

### 40± AC Light Mfg Land For Sale - Near Offutt AFB Omaha/Bellevue NE 68005

#### **Property**

Land: 40.48 Acres

**Zoned**: Light Manufacturing

Located: 4 miles from Offutt Air Force Base

2 mi from Hwy 75/Kennedy Frwy

4.5 mi from Interstate 2912 mi from Interstate 80Next to Keystone Trail