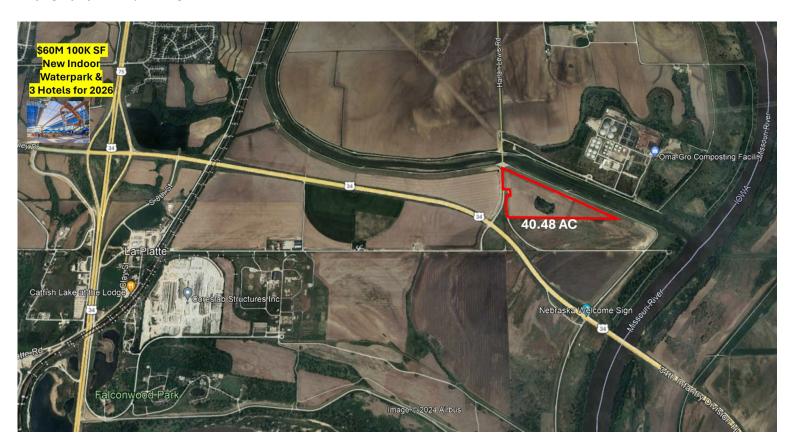

### 40± AC Light Mfg Land For Sale - Near Offutt AFB Omaha/Bellevue NE 68005

## Sale Price: \$890,000 \$21,986 Per Acre

2 Miles from the New \$60M 100,000 SF Waterpark

**And 3 Hotel Complex** 

Due to Open in 2026

#### **Property**

Land: 40.48 Acres

**Zoned**: Light Manufacturing

Located: 4 miles from Offutt Air Force Base

2 mi from Hwy 75/Kennedy Frwy

4.5 mi from Interstate 2912 mi from Interstate 80Next to Keystone Trail