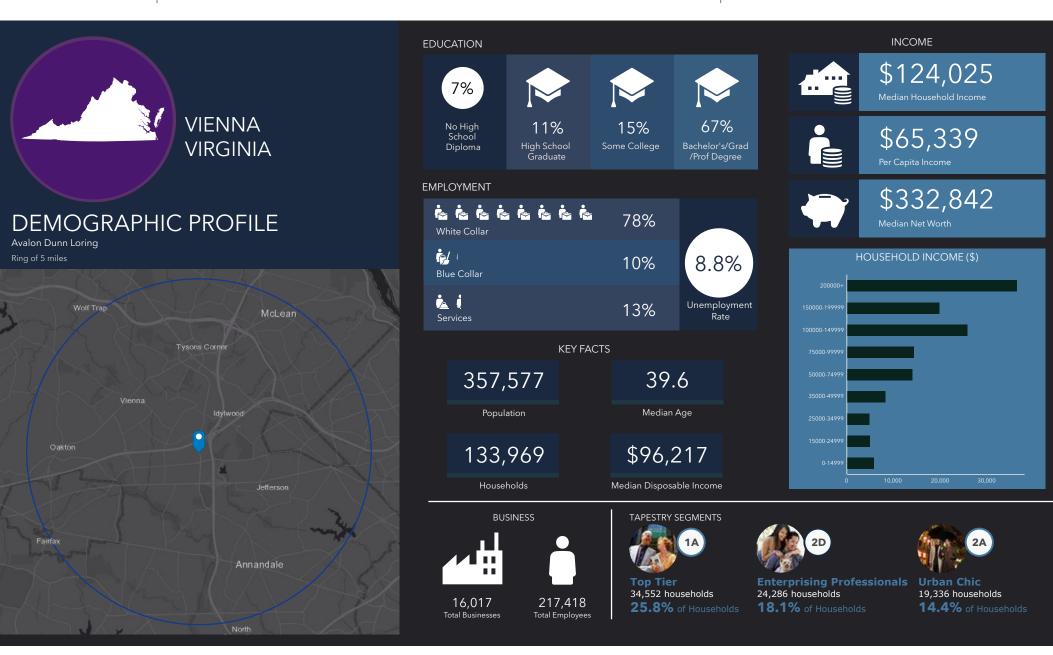

#### PLEASE CONTACT

BRADLEY BUSLIK 240.482.3609 bbuslik@hrretail.com SEBASTIAN RESTIFO 240.482.3602 srestifo@hrretail.com

RETAIL AND RESTAURANT 1,773 SF - 4,023 SF SPACES AVAILABLE



# **MARKET AERIAL**





# **SITE PLAN**



**SPACE 2 FORMER SALON**(CAN BE COMBINED)

2,250 SF







### **INTERIOR**







SPACE 3
FORMER RESTAURANT
(CAN BE COMBINED)

1,773 SF









# **DEMOGRAPHICS**











### PLEASE CONTACT

BRADLEY BUSLIK 240.482.3609 bbuslik@hrretail.com SEBASTIAN RESTIFO 240.482.3602 srestifo@hrretail.com

3 BETHESDA METRO CENTER | SUITE 620 BETHESDA, MD 20814 TELEPHONE 301.656.3030

WWW.HRRETAIL.COM