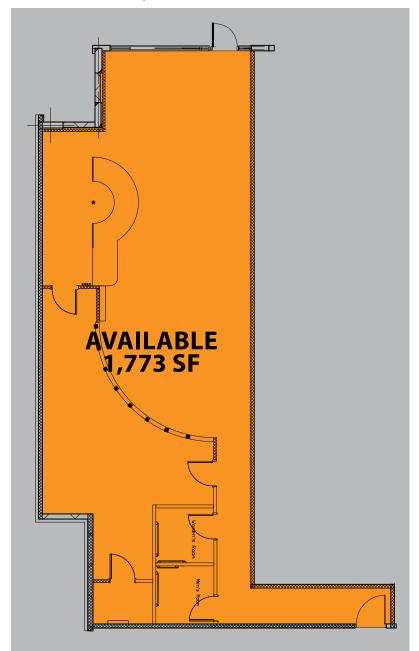

#### PLEASE CONTACT

BRADLEY BUSLIK 240.482.3609 bbuslik@hrretail.com SEBASTIAN RESTIFO 240.482.3602 srestifo@hrretail.com

RETAIL AND RESTAURANT 1,773 SF - 4,023 SF SPACES AVAILABLE



# **MARKET AERIAL**





# **SITE PLAN**



**SPACE 2 FORMER SALON**(CAN BE COMBINED)

2,250 SF







### **INTERIOR**







SPACE 3
FORMER RESTAURANT
(CAN BE COMBINED)

1,773 SF









# **DEMOGRAPHICS**











### PLEASE CONTACT

BRADLEY BUSLIK 240.482.3609 bbuslik@hrretail.com SEBASTIAN RESTIFO 240.482.3602 srestifo@hrretail.com

3 BETHESDA METRO CENTER | SUITE 620 BETHESDA, MD 20814 TELEPHONE 301.656.3030

WWW.HRRETAIL.COM