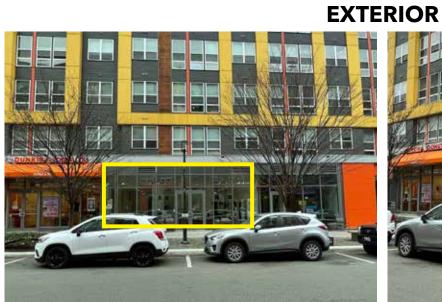

#### PLEASE CONTACT

BRADLEY BUSLIK 240.482.3609 bbuslik@hrretail.com SEBASTIAN RESTIFO 240.482.3602 srestifo@hrretail.com

RETAIL AND RESTAURANT 1,773 SF - 4,023 SF SPACES AVAILABLE



# **MARKET AERIAL**





# **SITE PLAN**



**SPACE 2 FORMER SALON**(CAN BE COMBINED)

2,250 SF







### **INTERIOR**







SPACE 3
FORMER RESTAURANT
(CAN BE COMBINED)

1,773 SF









# **DEMOGRAPHICS**











### PLEASE CONTACT

BRADLEY BUSLIK 240.482.3609 bbuslik@hrretail.com SEBASTIAN RESTIFO 240.482.3602 srestifo@hrretail.com

3 BETHESDA METRO CENTER | SUITE 620 BETHESDA, MD 20814 TELEPHONE 301.656.3030

WWW.HRRETAIL.COM