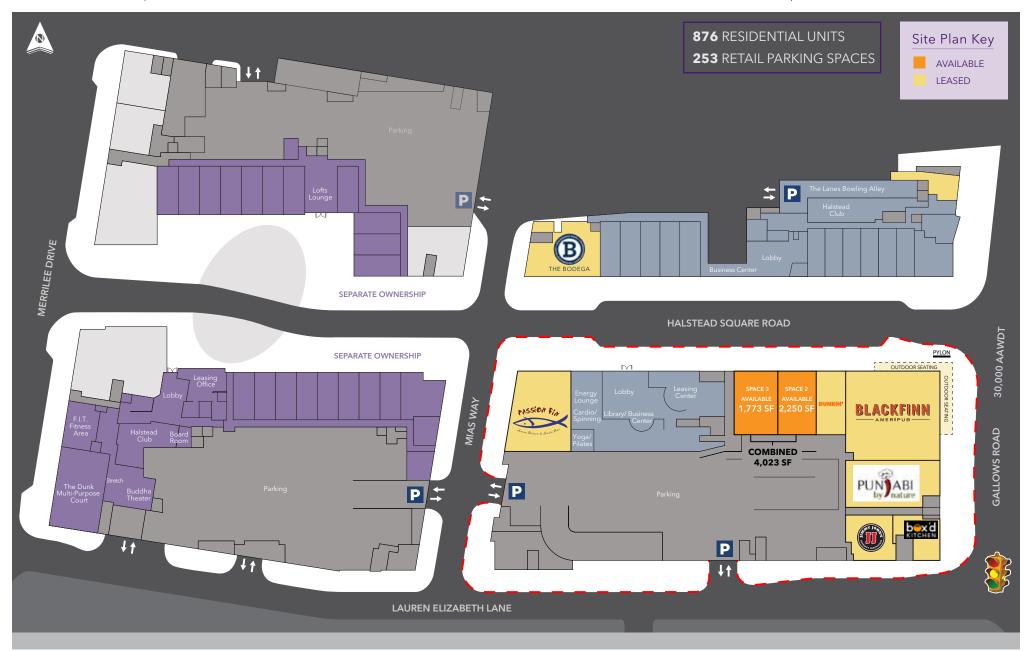

#### PLEASE CONTACT

BRADLEY BUSLIK 240.482.3609 bbuslik@hrretail.com SEBASTIAN RESTIFO 240.482.3602 srestifo@hrretail.com

RETAIL AND RESTAURANT 1,773 SF - 4,023 SF SPACES AVAILABLE



# **MARKET AERIAL**





# **SITE PLAN**



**SPACE 2 FORMER SALON**(CAN BE COMBINED)

2,250 SF







### **INTERIOR**







SPACE 3
FORMER RESTAURANT
(CAN BE COMBINED)

1,773 SF









# **DEMOGRAPHICS**











### PLEASE CONTACT

BRADLEY BUSLIK 240.482.3609 bbuslik@hrretail.com SEBASTIAN RESTIFO 240.482.3602 srestifo@hrretail.com

3 BETHESDA METRO CENTER | SUITE 620 BETHESDA, MD 20814 TELEPHONE 301.656.3030

WWW.HRRETAIL.COM