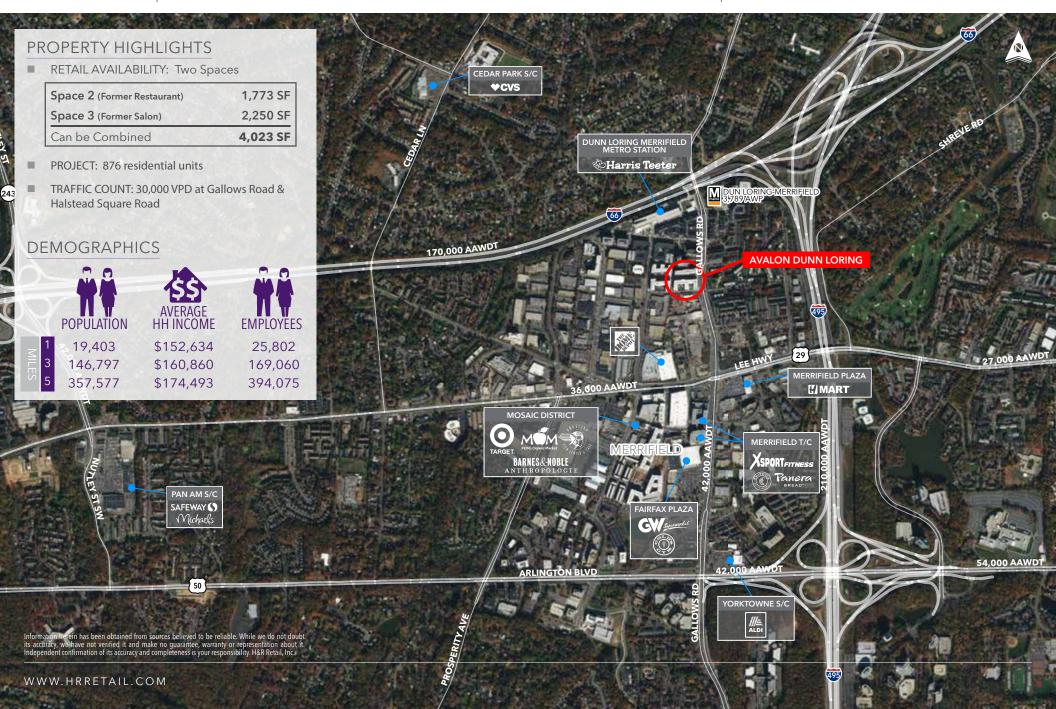

#### PLEASE CONTACT

BRADLEY BUSLIK 240.482.3609 bbuslik@hrretail.com SEBASTIAN RESTIFO 240.482.3602 srestifo@hrretail.com

RETAIL AND RESTAURANT 1,773 SF - 4,023 SF SPACES AVAILABLE



# **MARKET AERIAL**





# **SITE PLAN**



**SPACE 2 FORMER SALON**(CAN BE COMBINED)

2,250 SF







### **INTERIOR**







SPACE 3
FORMER RESTAURANT
(CAN BE COMBINED)

1,773 SF









# **DEMOGRAPHICS**











### PLEASE CONTACT

BRADLEY BUSLIK 240.482.3609 bbuslik@hrretail.com SEBASTIAN RESTIFO 240.482.3602 srestifo@hrretail.com

3 BETHESDA METRO CENTER | SUITE 620 BETHESDA, MD 20814 TELEPHONE 301.656.3030

WWW.HRRETAIL.COM