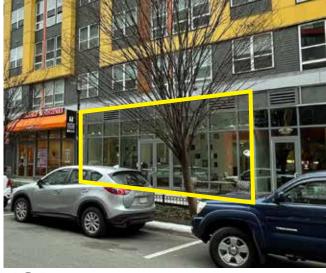

#### PLEASE CONTACT

BRADLEY BUSLIK 240.482.3609 bbuslik@hrretail.com SEBASTIAN RESTIFO 240.482.3602 srestifo@hrretail.com

RETAIL AND RESTAURANT 1,773 SF - 4,023 SF SPACES AVAILABLE



# **MARKET AERIAL**





# **SITE PLAN**



**SPACE 2 FORMER SALON**(CAN BE COMBINED)

2,250 SF







### **INTERIOR**







SPACE 3
FORMER RESTAURANT
(CAN BE COMBINED)

1,773 SF









# **DEMOGRAPHICS**











### PLEASE CONTACT

BRADLEY BUSLIK 240.482.3609 bbuslik@hrretail.com SEBASTIAN RESTIFO 240.482.3602 srestifo@hrretail.com

3 BETHESDA METRO CENTER | SUITE 620 BETHESDA, MD 20814 TELEPHONE 301.656.3030

WWW.HRRETAIL.COM