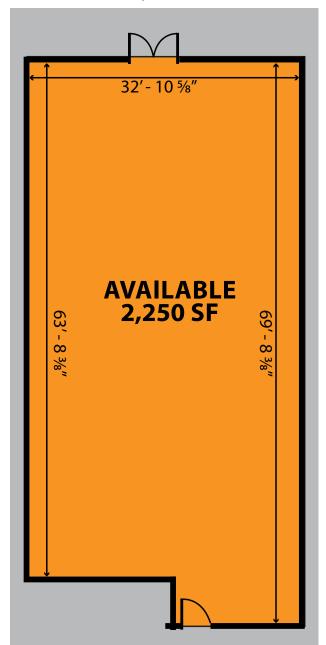

#### PLEASE CONTACT

BRADLEY BUSLIK 240.482.3609 bbuslik@hrretail.com SEBASTIAN RESTIFO 240.482.3602 srestifo@hrretail.com

RETAIL AND RESTAURANT 1,773 SF - 4,023 SF SPACES AVAILABLE



# **MARKET AERIAL**





# **SITE PLAN**



**SPACE 2 FORMER SALON**(CAN BE COMBINED)

2,250 SF







### **INTERIOR**







SPACE 3
FORMER RESTAURANT
(CAN BE COMBINED)

1,773 SF









# **DEMOGRAPHICS**











### PLEASE CONTACT

BRADLEY BUSLIK 240.482.3609 bbuslik@hrretail.com SEBASTIAN RESTIFO 240.482.3602 srestifo@hrretail.com

3 BETHESDA METRO CENTER | SUITE 620 BETHESDA, MD 20814 TELEPHONE 301.656.3030

WWW.HRRETAIL.COM