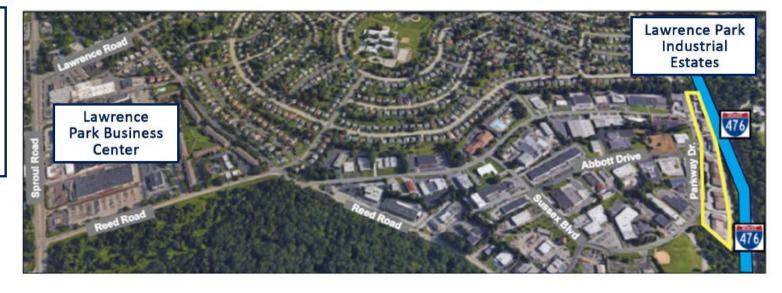

## Lawrence Park Industrial Estates 835-863 Sussex Blvd, Broomall, PA 19008

OFFICE, INDUSTRIAL & FLEX COMPLEX

|         | Avg. HH Income | 105,000             |
|---------|----------------|---------------------|
| 3 Miles | \$144,300      | Vehicles<br>Per Day |
| 5 Miles | \$128,800      |                     |

## Industrial Complex Offering Office & Warehouse Space

Lawrence Park Industrial Estates is located adjacent to I-476 with visable signage and easy access to major transportation arteries. This five-building business center is composed of mixed-use office and light industrial tenants, offering flex spaces with 14-foot ceilings, drive-in and/or tailgate loading.

- Suites from up to 2,700 SF
- Right off Exit 5 Route 476
- · Signae visible from Blue Rte
- 6.5 Miles from I-95
- 8.5 Miles from PHL Airport

Leasing Contact Info: Nicole de Botton Robinson Nicole@nrcdelco.com 610-328-1700