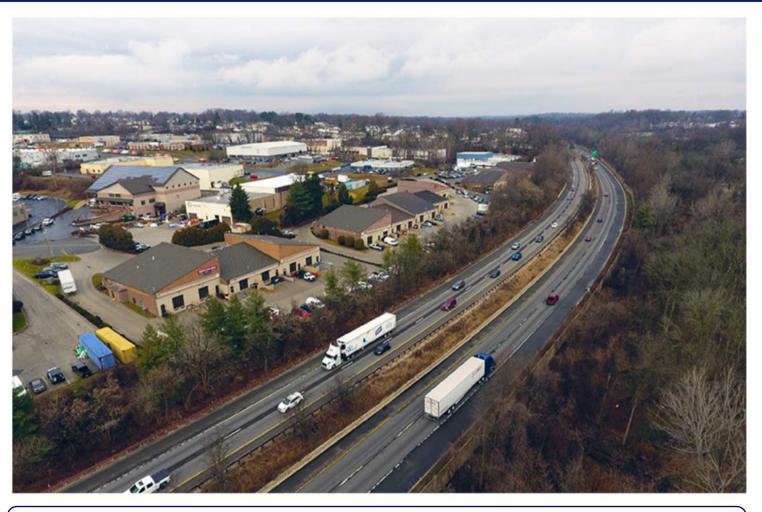

## Lawrence Park Industrial Estates 835-863 Sussex Blvd, Broomall, PA 19008

OFFICE, INDUSTRIAL & FLEX COMPLEX

|         | Avg. HH Income | 105,000             |
|---------|----------------|---------------------|
| 3 Miles | \$144,300      | Vehicles<br>Per Day |
| 5 Miles | \$128,800      |                     |

## Industrial Complex Offering Office & Warehouse Space

Lawrence Park Industrial Estates is located adjacent to I-476 with visable signage and easy access to major transportation arteries. This five-building business center is composed of mixed-use office and light industrial tenants, offering flex spaces with 14-foot ceilings, drive-in and/or tailgate loading.

- Suites from up to 2,700 SF
- Right off Exit 5 Route 476
- · Signae visible from Blue Rte
- 6.5 Miles from I-95
- 8.5 Miles from PHL Airport

Leasing Contact Info: Nicole de Botton Robinson Nicole@nrcdelco.com 610-328-1700