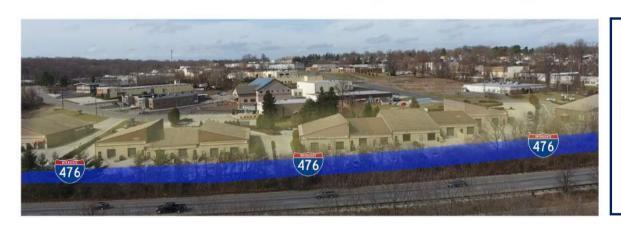

## Lawrence Park Industrial Estates 835-863 Sussex Blvd, Broomall, PA 19008

OFFICE, INDUSTRIAL & FLEX COMPLEX

|         | Avg. HH Income | 105,000             |
|---------|----------------|---------------------|
| 3 Miles | \$144,300      | Vehicles<br>Per Day |
| 5 Miles | \$128,800      |                     |

## Industrial Complex Offering Office & Warehouse Space

Lawrence Park Industrial Estates is located adjacent to I-476 with visable signage and easy access to major transportation arteries. This five-building business center is composed of mixed-use office and light industrial tenants, offering flex spaces with 14-foot ceilings, drive-in and/or tailgate loading.

- Suites from up to 2,700 SF
- Right off Exit 5 Route 476
- · Signae visible from Blue Rte
- 6.5 Miles from I-95
- 8.5 Miles from PHL Airport

Leasing Contact Info: Nicole de Botton Robinson Nicole@nrcdelco.com 610-328-1700