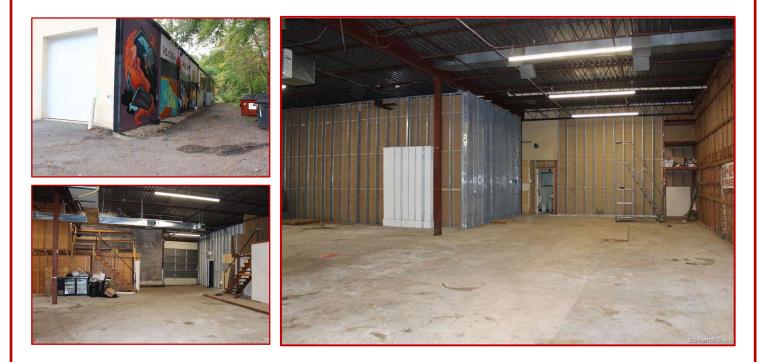

## COMMERCIAL WARECK D'OSTILIO Warehouse FOR LEASE

979 Meriden Waterbury Tpke. Unit #6, Southington

Route 322 Meriden Waterbury Turnpike. High Car Count. 3500 SF Warehouse space plus two mezzanine areas, approximately 850 SF. Located at the back side of a strip mall. Plenty of parking spaces.

Young Lee Realtor (203) 499-8259 younglee3321@gmail.com

47 High Street New Haven, CT 06510 (203) 787-7800

- 4,350 SF
- \$8.00/SF
- **Flexible Lease Terms**
- **16' Ceiling Height**
- **Negotiable Availability Date**