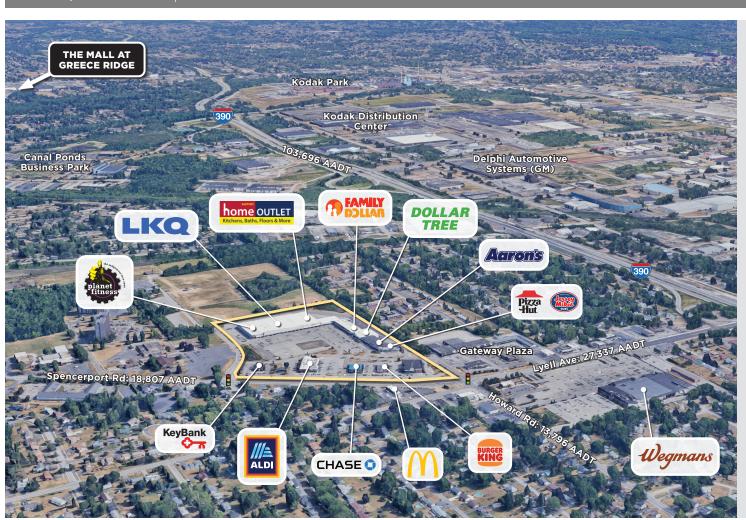

## GATES PLAZA

**ROCHESTER:: NEW YORK** 

BENDERSON DEVELOPMENT

212,600 SQUARE FEET

6 Spencerport Road Rochester, NY 14606

benderson.com

#### **ABOUT THE CENTER**

- Located at the major intersection of Spencerport and Howard roads, with easy access to Interstate 390
- Valuable retail space servicing a dense trade area housing nearly 415,000 residents in a seven-mile radius
- Home to a strong tenant mix, including top national retailers like Aldi and Planet Fitness
- Surrounded by over 15,000 businesses in a seven-mile radius, including Kodak,
  Eastman Business Park and Canal Ponds Business Park