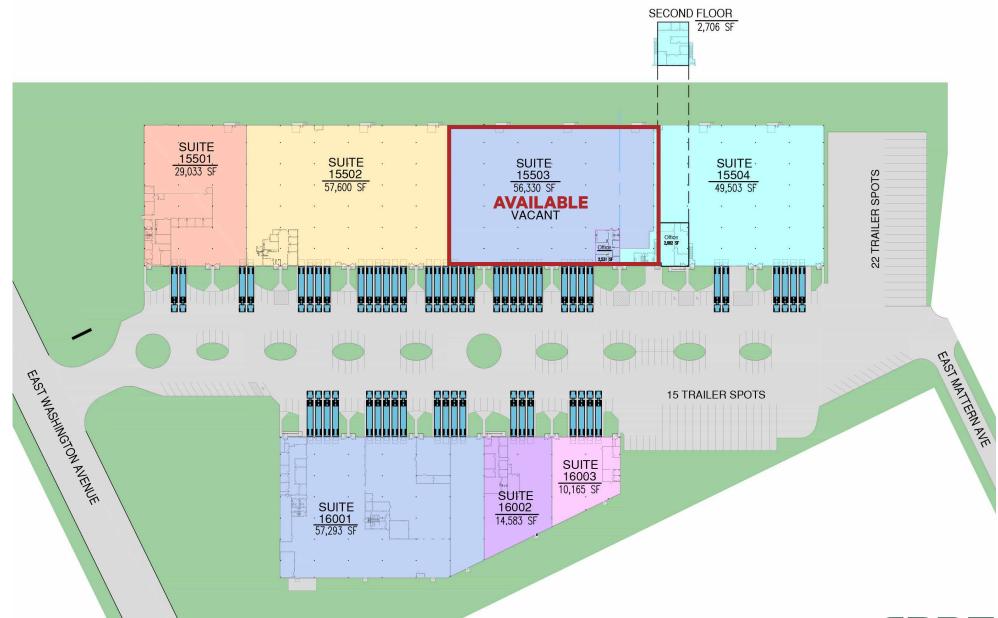

#### **Available Space**

- + Suite 15503
  - 25,000 to 55,878 SF
  - Will consider demising the space
  - 13 Dock doors with levelers

# Space Available