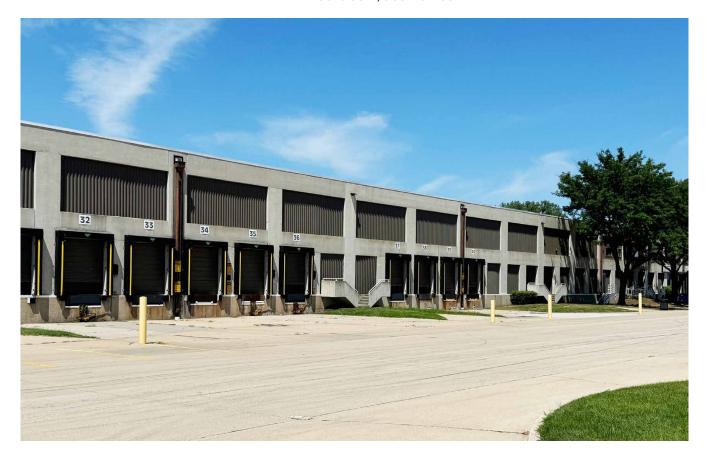

# E Washington Ave

1550-1600 E Washington Ave Des Moines, Iowa www.cbre.com/desmoines

#### **Building Features**

- + 22' Clear Height
- + Class I-IV sprinkler coverage (.365 GPM over 2,600 SF)
- + Finished office space
- + Located in popular industrial park near I-80/35