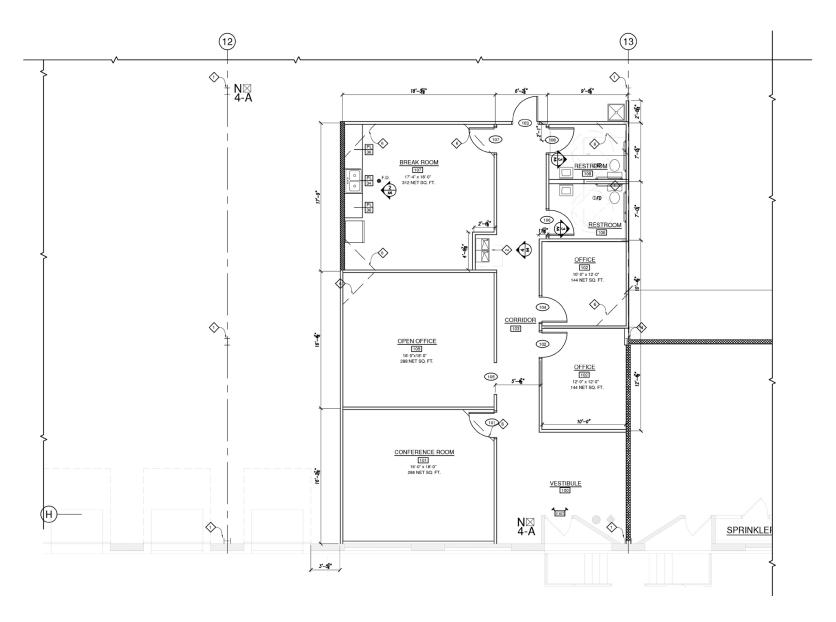

+ Suite 15503
  - 25,000 to 55,878 SF
  - Will consider demising the space
  - 13 Dock doors with levelers

#### Lease Rate

- + \$4.95/SF NNN
- + Operating expenses est. 2024: \$2.49/SF

#### **Building Features**

- + 22' Clear Height
- + Class I-IV sprinkler coverage (.365 GPM over 2,600 SF)
- + Finished office space
- + Located in popular industrial park near I-80/35



#### **Contact Us**

#### Marty Herrmann

Vice President +1 515 415 6113 marty.herrmann@cbre.com Licensed in the State of Iowa.

#### Chris Pendroy, CCIM, SIOR

Senior Vice President +1 515 402 6600 chris.pendroy@cbre.com Licensed in the State of Iowa.

#### **Grant Wright, CCIM**

First Vice President +1 515 745 5113 grant.wright@cbre.com Licensed in the State of Iowa.

# Space Available



## Suite 15503 Floor Plan





1550-1600 E Washington Ave | Des Moines, Iowa

### Location



© 2024 CBRE, Inc. All rights reserved. This information has been obtained from sources believed reliable, but has not been verified for accuracy or completeness. You should conduct a careful, independent investigation of the property and verify all information. Any reliance on this information is solely at your own risk. CBRE and the CBRE logo are service marks of CBRE, Inc. All other marks displayed on this document are the property of their respective owners, and the use of such logos does not imply any affiliation with or endorsement of CBRE. Photos herein are the property of their respective owners. Use of these images without the express written consent of the owner is prohibited.