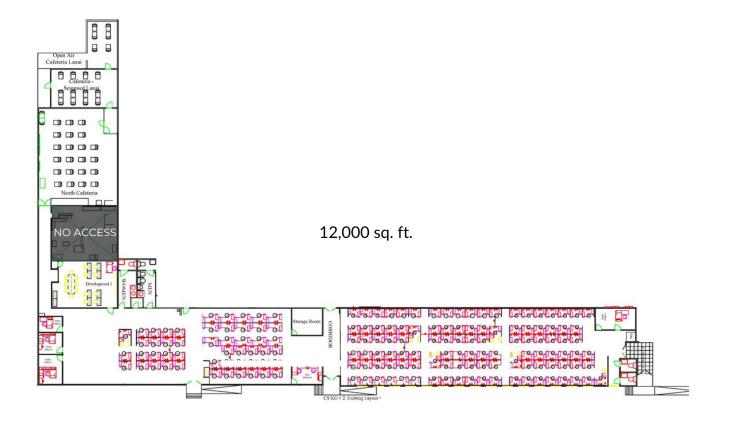

#### PROPERTY DESCRIPTION

Exceptional opportunity awaits in this prime commercial space. This unit has multiple keycard entrances and offers 5 interior offices, a conference room and approximately 12.000 square feet of versatile office space. Ideal for various business needs, the setup includes cubicles arranged to ensure efficiency and productivity.

#### **OFFERING SUMMARY**

| Lease Rate:      | \$16.00 SF/yr (Full Service) |  |  |
|------------------|------------------------------|--|--|
| Number of Units: | 1                            |  |  |
| Available SF:    | 12,000 SF                    |  |  |