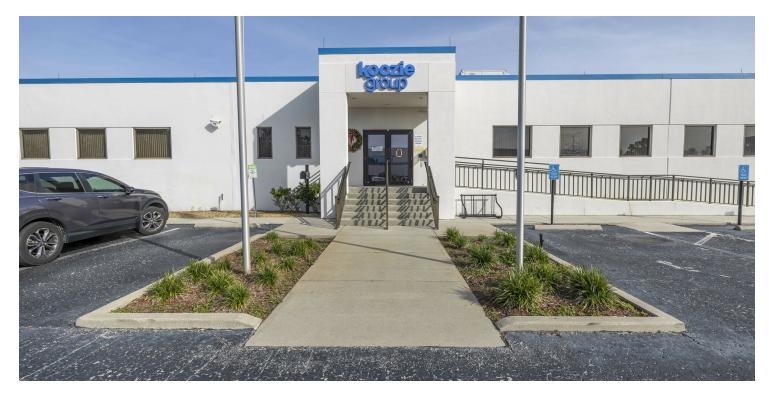

#### PROPERTY DESCRIPTION

Exceptional opportunity awaits in this prime commercial space. This unit has multiple keycard entrances and offers 5 interior offices, a conference room and approximately 12.000 square feet of versatile office space. Ideal for various business needs, the setup includes cubicles arranged to ensure efficiency and productivity.

Conveniently located just off Ulmerton Road with nearby access to the interstate with close proximity to St. Pete-Clearwater and Tampa International Airports. This property boasts ample parking, making it easily accessible for clients and employees alike. Additionally, the shared on-site cafeteria enhances the workspace, providing a welcoming environment for breaks and networking opportunities.

### **PROPERTY HIGHLIGHTS**

- Close Proximity to Interstate with quick access to St. Pete- Clearwater and Tampa International Airports
- Ample Parking
- Ideal office/ call center
- Controlled keycard access with multiple entrances