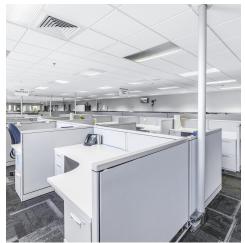

#### PROPERTY DESCRIPTION

Exceptional opportunity awaits in this prime commercial space. This unit has multiple keycard entrances and offers 5 interior offices, a conference room and approximately 12.000 square feet of versatile office space. Ideal for various business needs, the setup includes cubicles arranged to ensure efficiency and productivity.