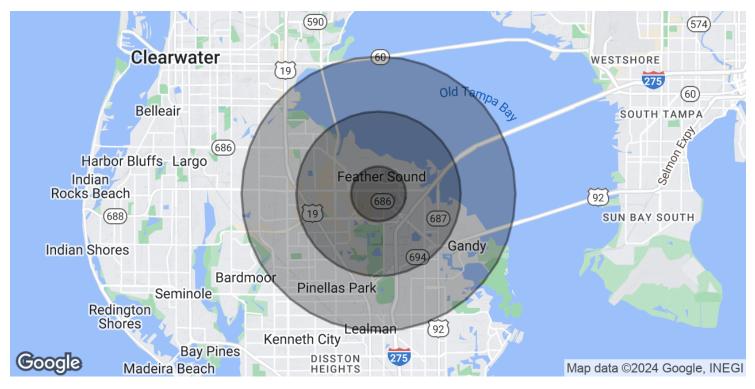

| POPULATION           | 1 MILE | 3 MILES | 5 MILES |
|----------------------|--------|---------|---------|
| Total Population     | 3,458  | 44,390  | 161,783 |
| Average Age          | 41.7   | 40.5    | 42.3    |
| Average Age (Male)   | 38.5   | 37.5    | 40.8    |
| Average Age (Female) | 45.2   | 42.9    | 43.8    |

| HOUSEHOLDS & INCOME | 1 MILE    | 3 MILES   | 5 MILES   |
|---------------------|-----------|-----------|-----------|
| Total Households    | 1,780     | 21,810    | 80,008    |
| # of Persons per HH | 1.9       | 2.0       | 2.0       |
| Average HH Income   | \$95,295  | \$60,400  | \$57,728  |
| Average House Value | \$311,584 | \$160,702 | \$166,056 |

\* Demographic data derived from 2020 ACS - US Census

Each office independently owned and operated

150 Second Avenue North Suite 100 St.Petersburg, FL 33701 727.896.1800

METROAGENTS.COMCOMMERCIAL

**JASON SPITZER, JD** Commercial Real Estate Advisor