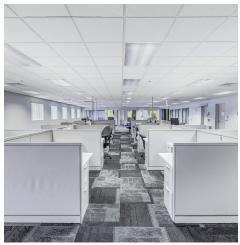

#### PROPERTY DESCRIPTION

Exceptional opportunity awaits in this prime commercial space. This unit has multiple keycard entrances and offers 5 interior offices, a conference room and approximately 12.000 square feet of versatile office space. Ideal for various business needs, the setup includes cubicles arranged to ensure efficiency and productivity.

### **PROPERTY HIGHLIGHTS**

- Close Proximity to Interstate with quick access to St. Pete- Clearwater and Tampa International Airports
- Ample Parking
- Ideal office/ call center
- Controlled keycard access with multiple entrances