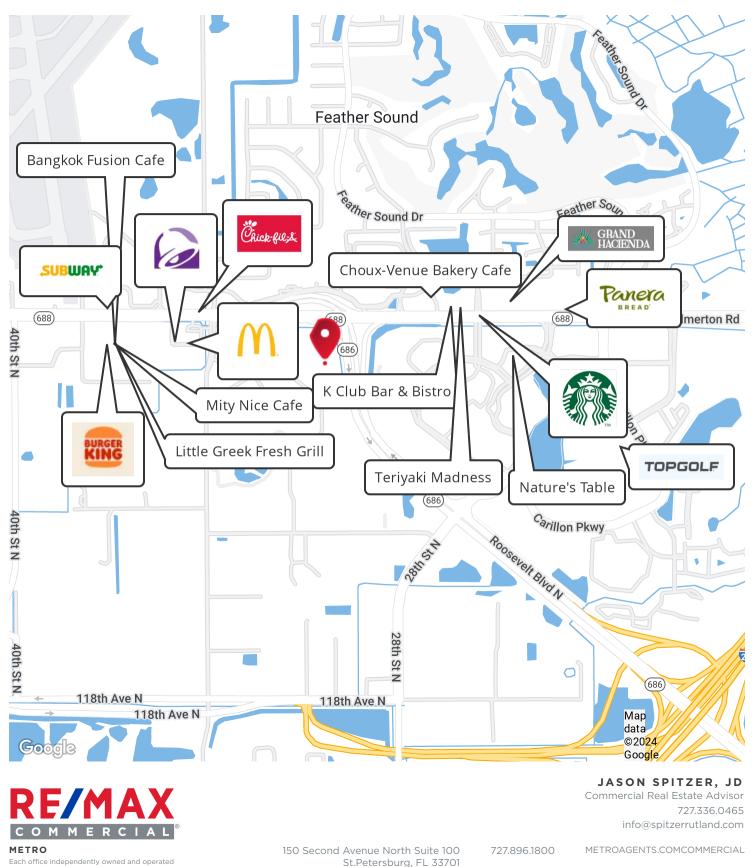

Conveniently located just off Ulmerton Road with nearby access to the interstate with close proximity to St. Pete-Clearwater and Tampa International Airports. This property boasts ample parking, making it easily accessible for clients and employees alike. Additionally, the shared on-site cafeteria enhances the workspace, providing a welcoming environment for breaks and networking opportunities.