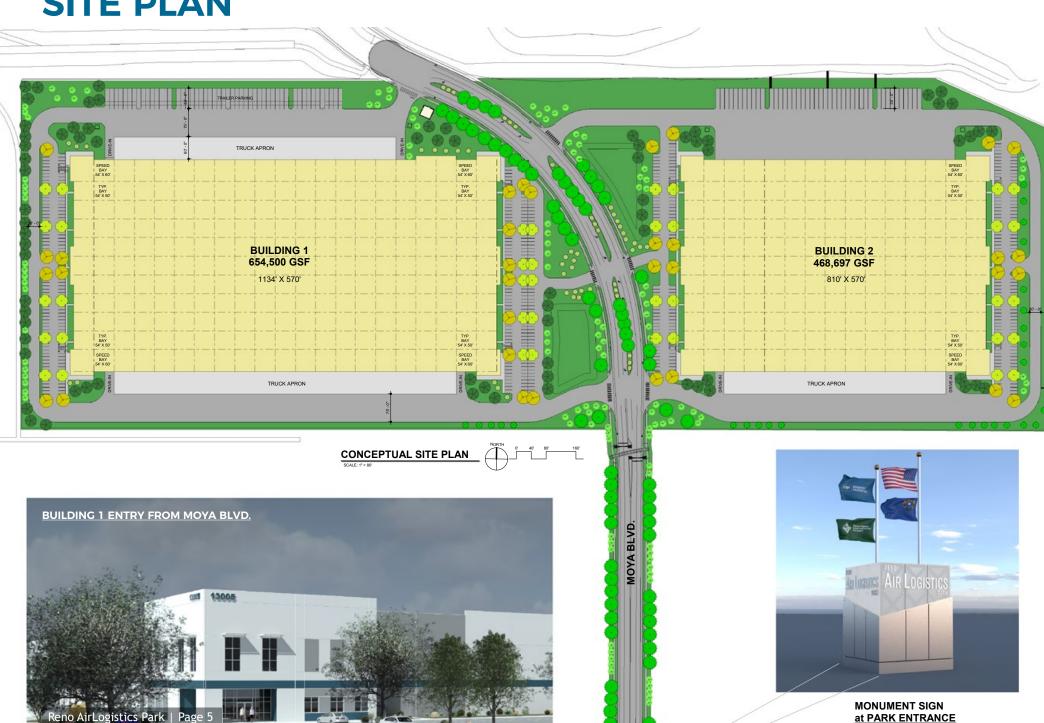

#### **SITE PLAN**

at PARK ENTRANCE

+1 775 813 3794 eric.bennett@cbre.com www.cbre.us/reno

John Ramous, Nevada Partner +1 775 743 7673 jramous@dermody.com www.dermody.com

- Two state-of-the-art, freestanding logistics buildings
- Q4 2024 Delivery
   Building 1 ±654,500 SF
- Q4 2024 Delivery
   Building 2 ±468,697 SF
- Divisible to ±218,980 SF
- 4,000 Amps
- Ample parking
- Close proximity to stable and abundant labor force
- Built to attract logistics, manufacturing and aerospace clients

# **BUILDING 2** 36' clear height **BUILDING 2** 468,697 GSF ±468,697 square feet Divisible to ±218,980 SF 54' x 50' column spacing BTS Office upon request ±227 Auto parking spaces, expandable to 373 ±44 Trailer parking, expandable to 59 ±4,000 Amp, 3-phase/480 volt power Skylights throughout LED lighting Four (4) grade-level doors Seventy-five (75) dock-high doors ESFR sprinkler system Concrete Tilt-up Min. 45 mil Single Ply TPO roof over rigid insulation Circular site flow Reno AirLogistics Park | Page 4