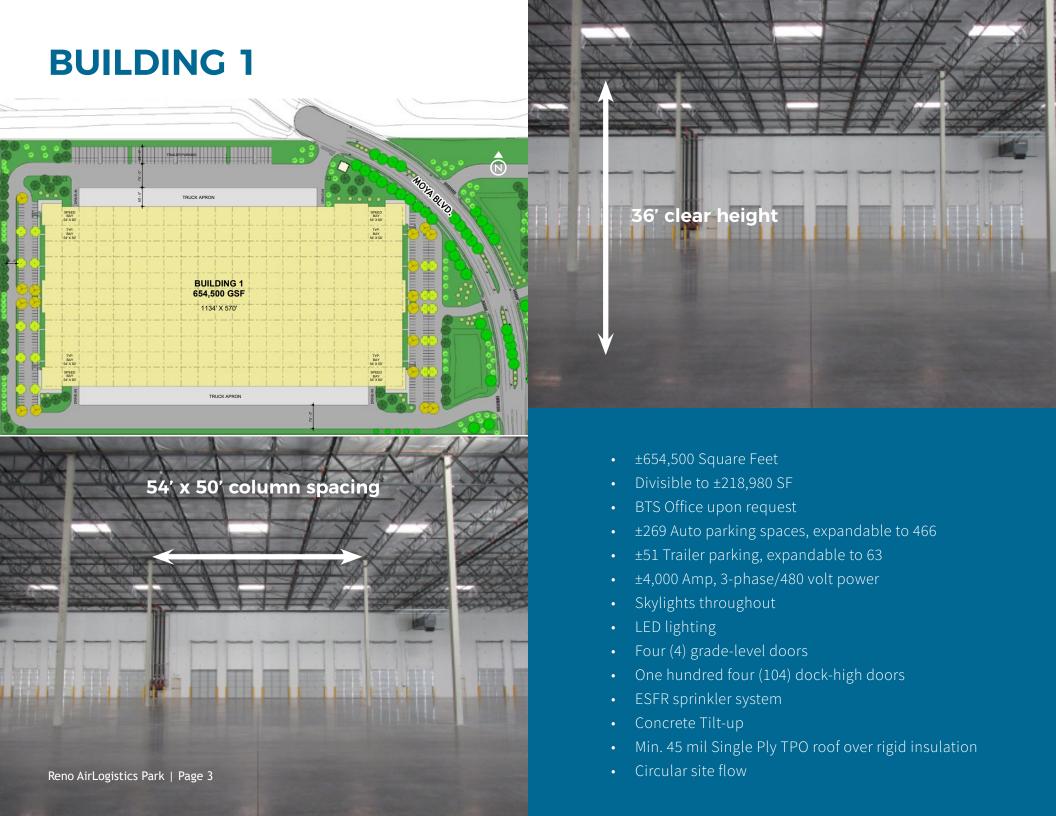

+1 775 813 3794 eric.bennett@cbre.com www.cbre.us/reno

John Ramous, Nevada Partner +1 775 743 7673 jramous@dermody.com www.dermody.com

- Two state-of-the-art, freestanding logistics buildings
- Q4 2024 Delivery
   Building 1 ±654,500 SF
- Q4 2024 Delivery
   Building 2 ±468,697 SF
- Divisible to ±218,980 SF
- 4,000 Amps
- Ample parking
- Close proximity to stable and abundant labor force
- Built to attract logistics, manufacturing and aerospace clients