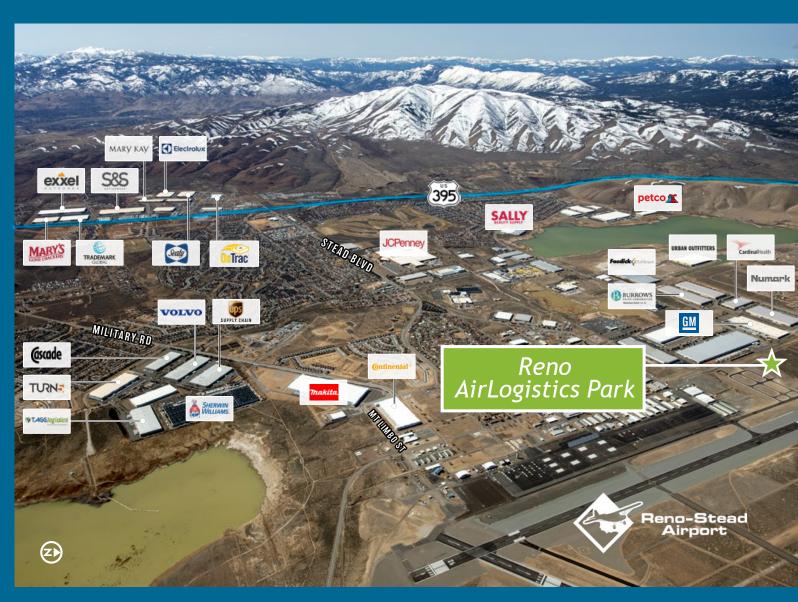

# SITE LOCATION

- Immediate access to U.S. Hwy 395 serving Seattle and Los Angeles
- 7-minute drive south to Interstate 80 serving Chicago and San Francisco/Oakland
- Immediate access to employee support
- 10-minute drive northwest of Reno-Tahoe International Airport
- 3-hour drive east from Port of Oakland/ San Francisco