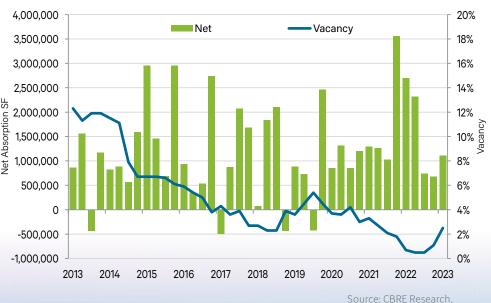

### Reno Industrial Market

#### **NET ABSORPTION & VACANCY TRENDS**

108.3M SF Industrial base

4.1% Vacancy rate

\$16-18
Per hour warehouse labor wage

\$0.89

\$0.89 Bulk asking rate

5.8M SF Under construction

**70 M**People within 2 days