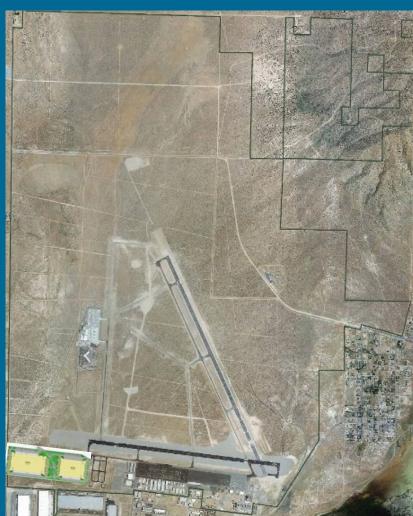

### **RENO-STEAD AIRPORT OVERVIEW**

# Reno-Stead Airport (RST)

- FAA Designated UAS Test Site
- General Aviation Airport
  - 1 9,000' Runway
  - 1 7,600' Runway