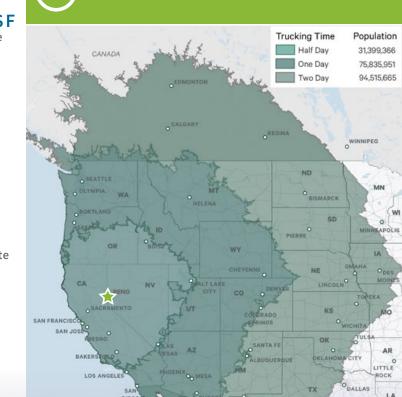

#### **NET ABSORPTION & VACANCY TRENDS**

108.3M SF Industrial base

4.1% Vacancy rate

\$16-18
Per hour warehouse labor wage

\$0.89

\$0.89 Bulk asking rate

5.8M SF Under construction

**70 M**People within 2 days