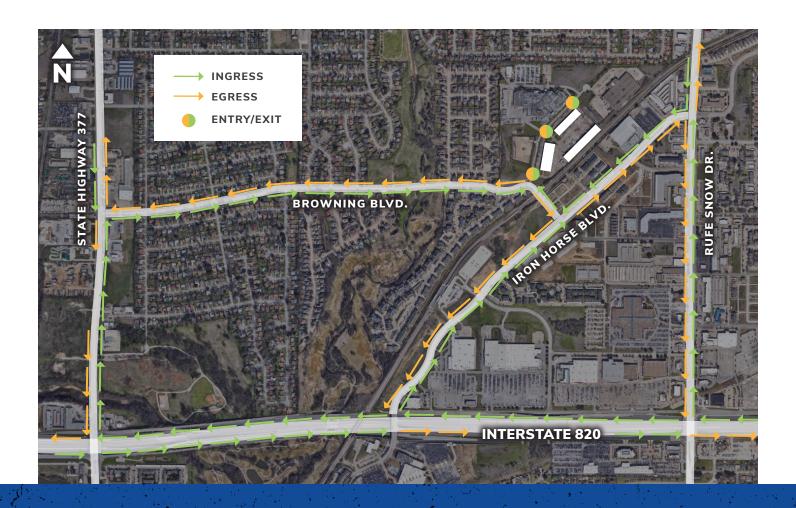

Fort Worth CBD

47

Miles to Dallas CBD 19

Miles to DFW
International Airport

9

Miles to Meacham International Airport