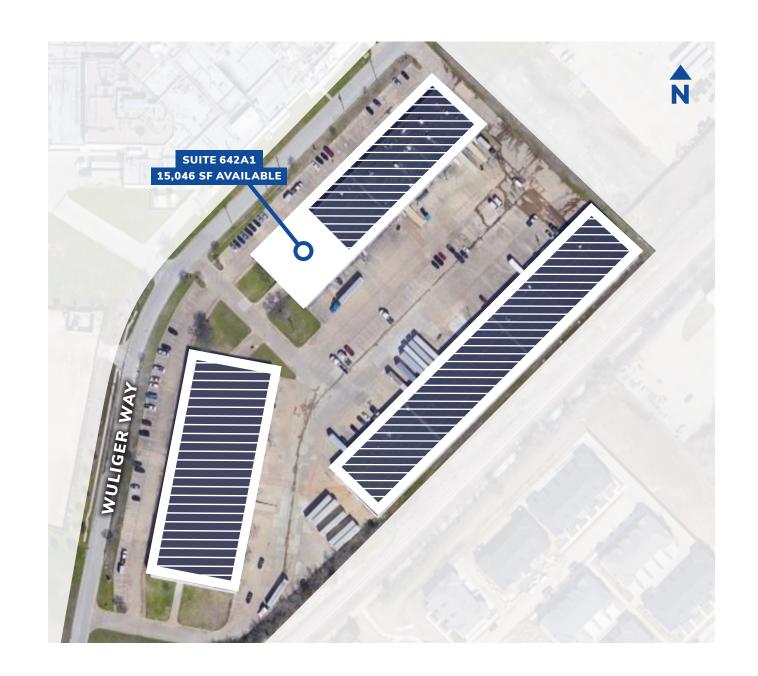

## 

6400 - 6430 Wuliger Way, North Richland Hills, TX 76180

15,046 SF Available
+/-4,000 SF Office Space, Including +/-2,000 SF of Mezzanine Space
1 Dock High Door, 1 Oversized (12'x14') Ramped Door
100% HVAC, 18' Clear Height, Fully Sprinklered, Heavy Power

Owned & Managed by

15,046 SF **AVAILABLE DOCK DOORS** OFFICE +/- 4,000 SF

**DEPTH** 100' **CLEAR HEIGHT** 18' **PARKING RATIO** 

**RAMPS** 

**COLUMN SPACING** Working on confirming Working on confirming

19 Miles to