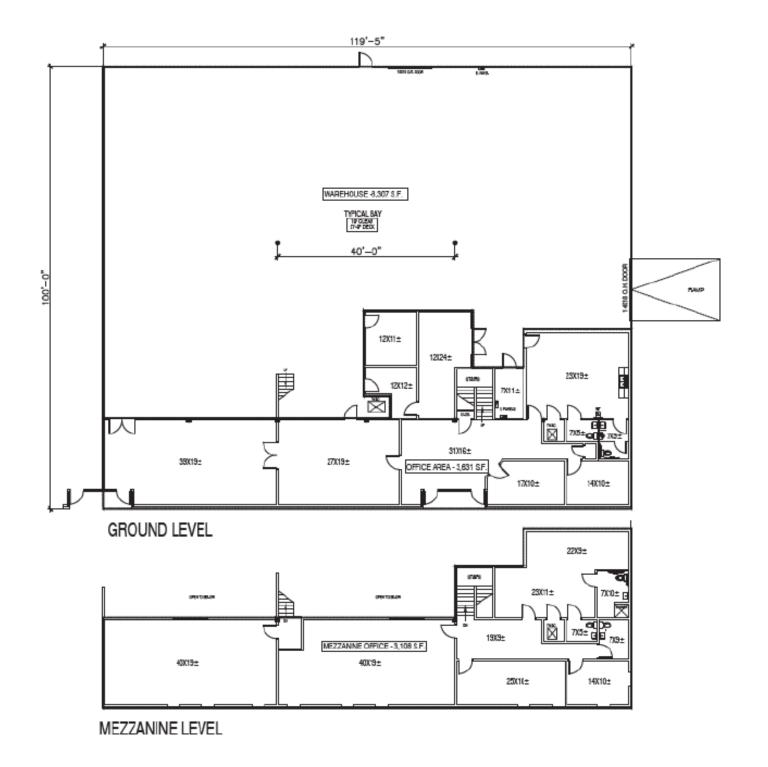

## 

6400 - 6430 Wuliger Way, North Richland Hills, TX 76180

15,046 SF Available
+/-4,000 SF Office Space, Including +/-2,000 SF of Mezzanine Space
1 Dock High Door, 1 Oversized (12'x14') Ramped Door
100% HVAC, 18' Clear Height, Fully Sprinklered, Heavy Power

Owned & Managed by

15,046 SF **AVAILABLE DOCK DOORS** OFFICE +/- 4,000 SF

**DEPTH** 100' **CLEAR HEIGHT** 18' **PARKING RATIO** 

**RAMPS** 

**COLUMN SPACING** Working on confirming Working on confirming

19 Miles to