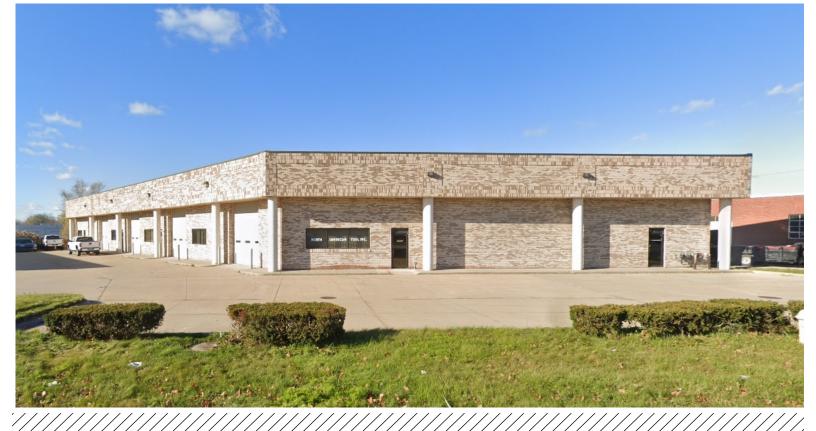

# TRIANGLE INDUSTRIAL CENTER 43939 N GROESBECK HWY.

Clinton Township, MI

#### **Property Highlights**

- -5,376 Total Square Feet
- -872 Square Feet Office
- -18' Clear
- -(2) Overhead Doors
- -Main Road Location

For information, please contact:

#### **Additional Information:**

Excellent space on Groesbeck Highway. 2 overhead doors. Minutes to I-94.