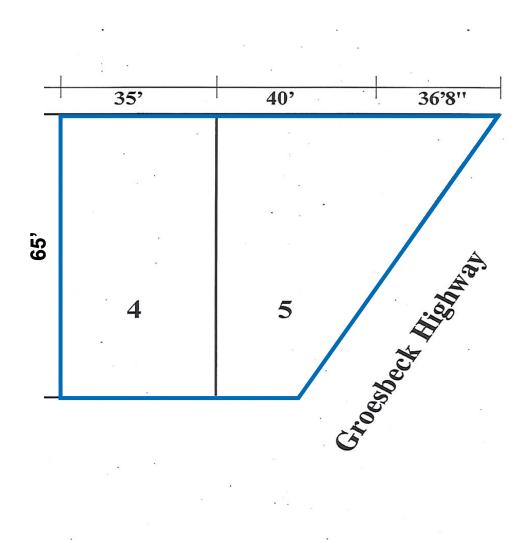

# **Property Details**

Acreage: Power:

Frontage: 436' Buss:

Depth: Lights: T-5

Parking: 12 Truckwell:

Expandable: Grade Door: (2) 12' x 14'
Storage: Heating: Gas Forced Air

Clearance: 18' A/C: Office

Bay Size: 35' Sprinklered: