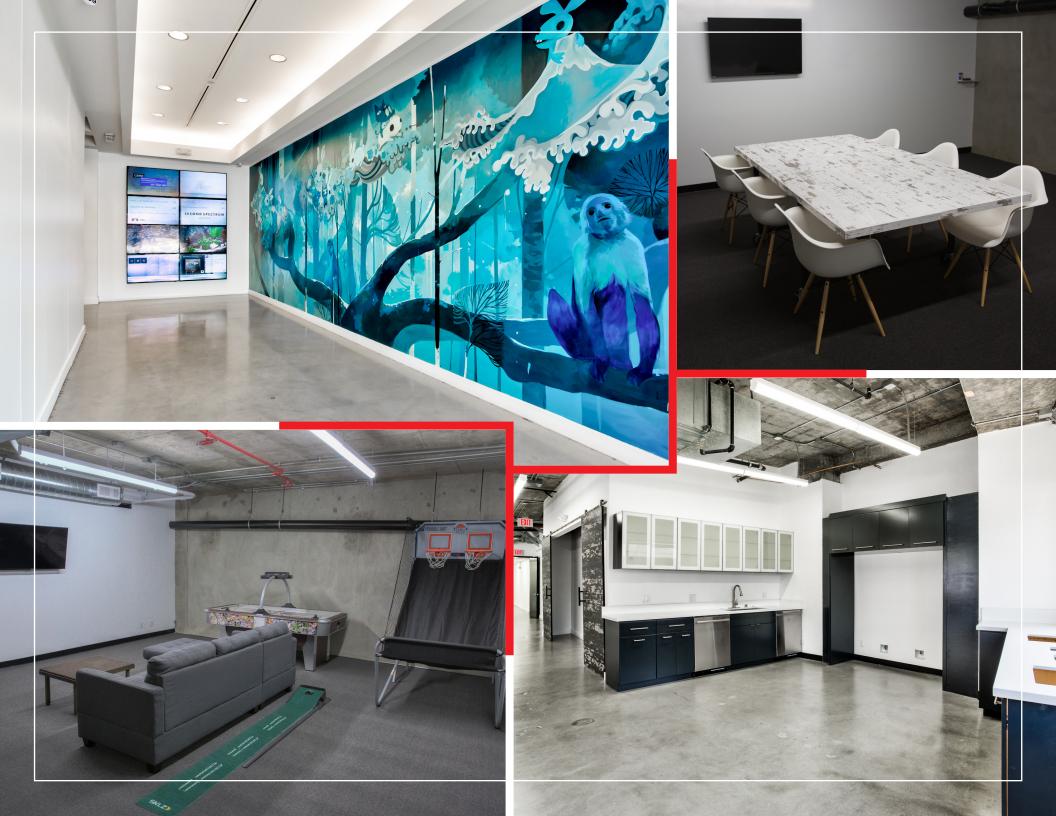

### 3<sup>rd</sup> Floor Plan

6,960 SF

- Modify-to-Suit Available
- Full-Floor Identity
- New, move-in ready creative space
- Abundant glass & exposed concrete
- Private restrooms