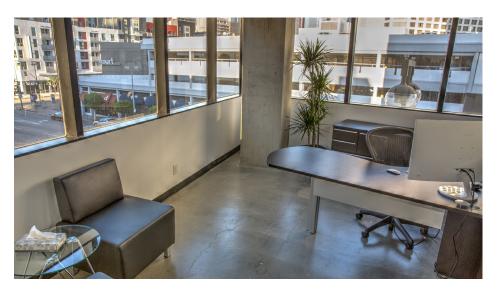

### 3<sup>rd</sup> Floor Plan

6,960 SF

- Modify-to-Suit Available
- Full-Floor Identity
- New, move-in ready creative space
- Abundant glass & exposed concrete
- Private restrooms