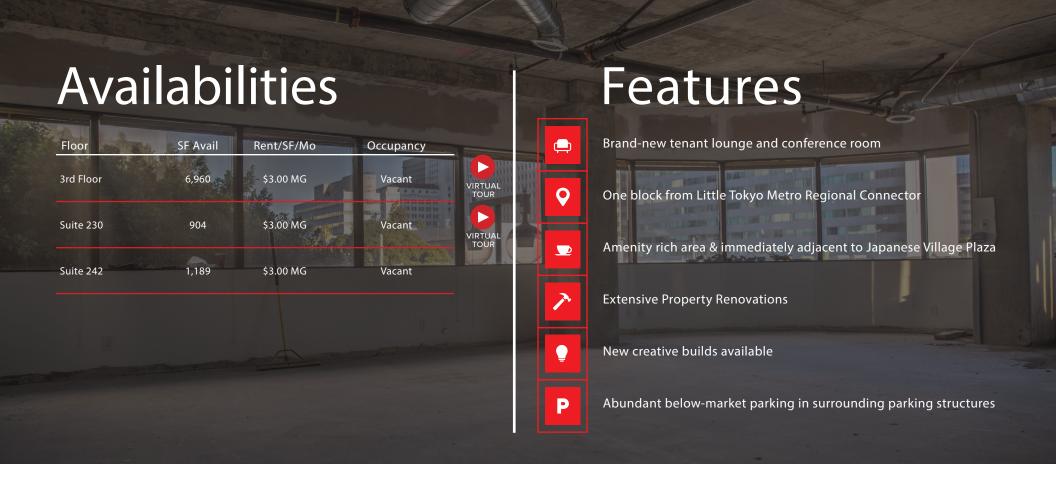

### 3<sup>rd</sup> Floor Plan

6,960 SF

- Modify-to-Suit Available
- Full-Floor Identity
- New, move-in ready creative space
- Abundant glass & exposed concrete
- Private restrooms

### Suite 230

904 SF

## Suite 242 1,189 SF