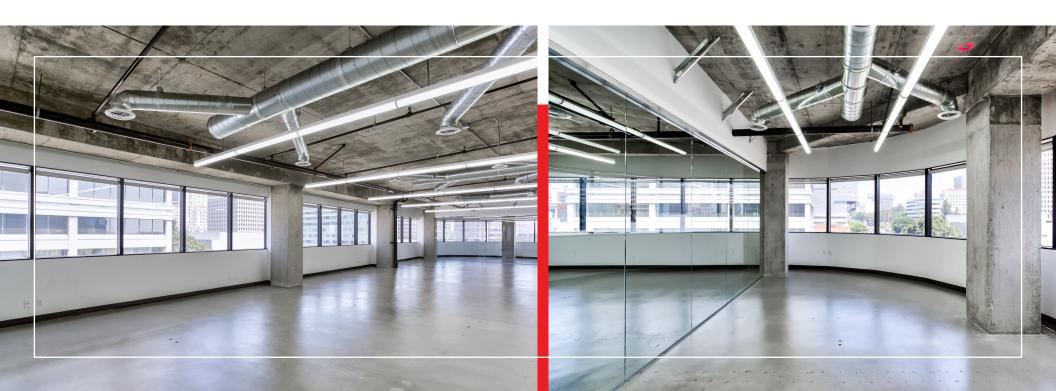

### 3<sup>rd</sup> Floor Plan

6,960 SF

- Modify-to-Suit Available
- Full-Floor Identity
- New, move-in ready creative space
- Abundant glass & exposed concrete
- Private restrooms