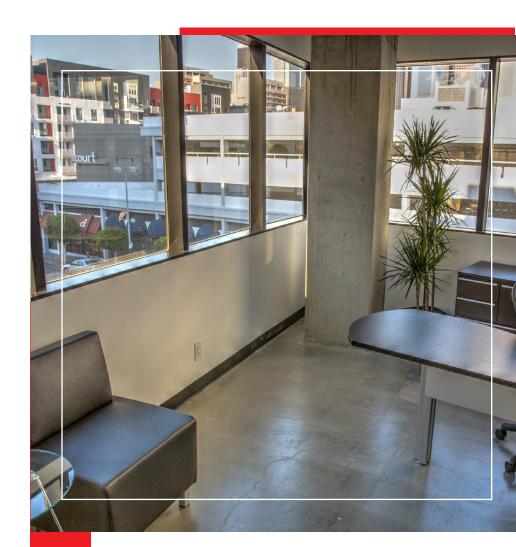

### 3<sup>rd</sup> Floor Plan

6,960 SF

- Modify-to-Suit Available
- Full-Floor Identity
- New, move-in ready creative space
- Abundant glass & exposed concrete
- Private restrooms