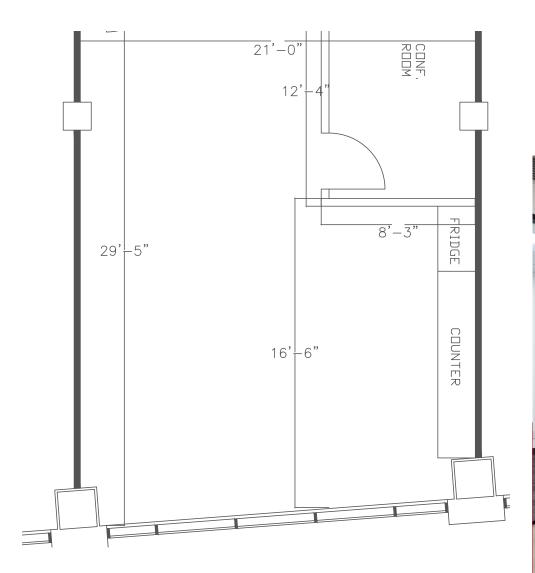

**CBRE** 







### 3<sup>rd</sup> Floor Plan

6,960 SF

- Modify-to-Suit Available
- Full-Floor Identity
- New, move-in ready creative space
- Abundant glass & exposed concrete
- Private restrooms





### Suite 230

904 SF







## Suite 242 1,189 SF







#### **Aerial**



BRICKSTAR CAPITAL TAYLOR R. WATSON
Lic. 01958238
T+1 310 550 2624
taylor.watson@cbre.com

**CBRE** 

# 312 FIRST



limitation any obligation to negotiate in good faith or in any way other than at arm's length. Prior to delivery of a definitive executed agreement, and without any liability to the other party, either party

may (1) propose different terms from those summarized herein, (2) enter into negotiations with other parties and/or (3) unilaterally terminate all negotiations with the other party hereto.