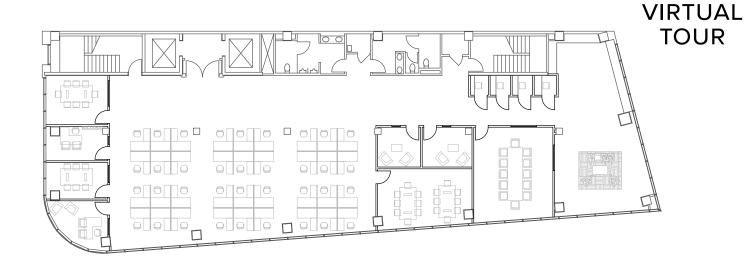

### 3<sup>rd</sup> Floor Plan

6,960 SF

- Modify-to-Suit Available
- Full-Floor Identity
- New, move-in ready creative space
- Abundant glass & exposed concrete
- Private restrooms