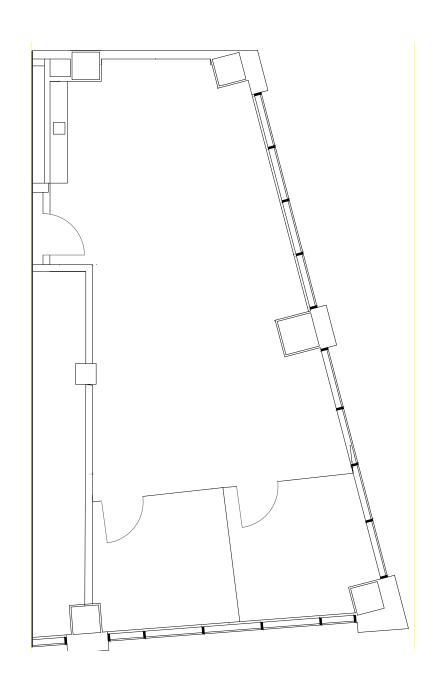

### 3<sup>rd</sup> Floor Plan

6,960 SF

- Modify-to-Suit Available
- Full-Floor Identity
- New, move-in ready creative space
- Abundant glass & exposed concrete
- Private restrooms