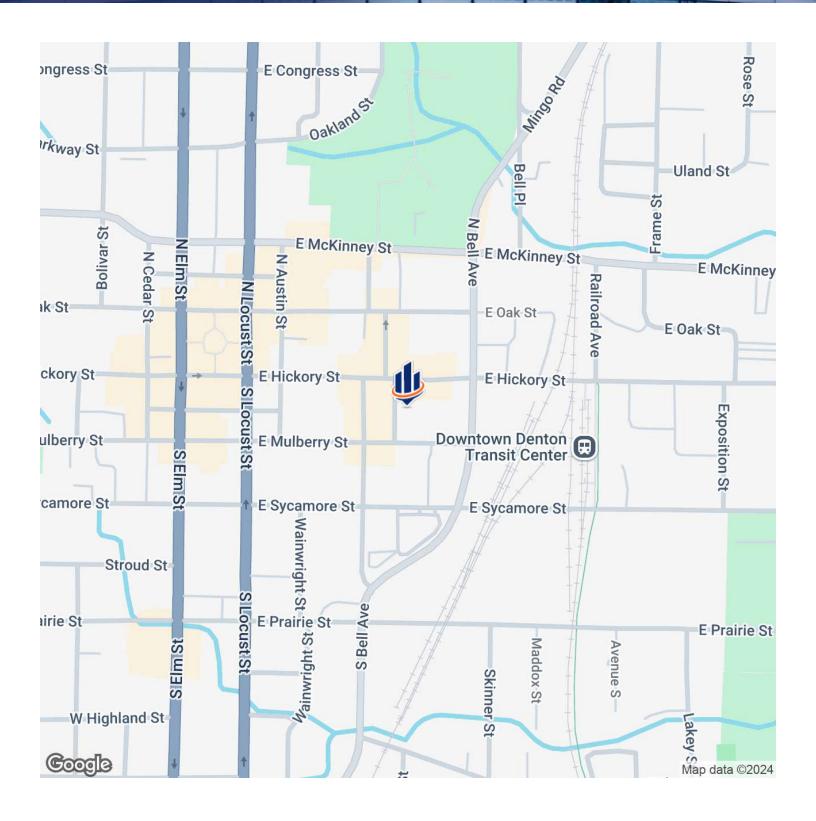

#### **LOCATION OVERVIEW**

Nestled in the heart of Denton, TX, the Russell Newman Building is surrounded by a thriving cultural scene, trendy dining spots, and convenient amenities. Just steps from the charming Denton Square, home to local boutiques, art galleries, and live music venues. With easy access to US 380, tenants can also enjoy proximity to the University of North Texas and Texas Woman's University. The Russell Newman Building offers the perfect backdrop for businesses to thrive in this lively community.

#### **PROPERTY HIGHLIGHTS**

- Prime location just off the Downtown Denton Square
- On-site parking for tenants and visitors
- Close proximity to US 380