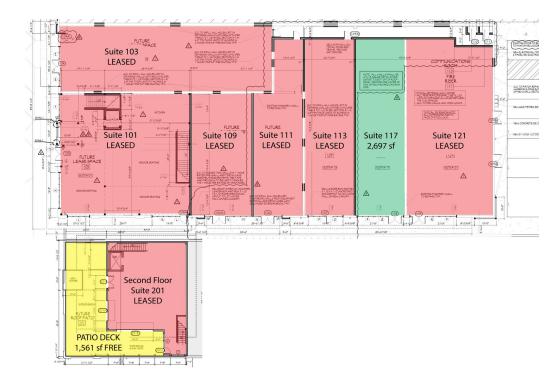

#### **LEASE INFORMATION**

Lease Type:NNNLease Term:NegotiableTotal Space:2,697 SFLease Rate:Negotiable

#### **AVAILABLE SPACES**

| SUITE     | TENANT    | SIZE (SF) | LEASE TYPE | LEASE RATE       | DESCRIPTION |
|-----------|-----------|-----------|------------|------------------|-------------|
| Suite 117 | Available | 2,697 SF  | NNN        | Call for pricing | -           |