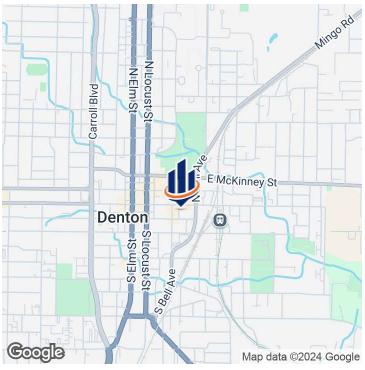

### Property Summary





#### **OFFERING SUMMARY**

Lease Rate: Negotiable
Building Size: 36,938 SF
Available SF: 2,697 SF

#### **LOCATION OVERVIEW**

Nestled in the heart of Denton, TX, the Russell Newman Building is surrounded by a thriving cultural scene, trendy dining spots, and convenient amenities. Just steps from the charming Denton Square, home to local boutiques, art galleries, and live music venues. With easy access to US 380, tenants can also enjoy proximity to the University of North Texas and Texas Woman's University. The Russell Newman Building offers the perfect backdrop for businesses to thrive in this lively community.

#### **PROPERTY HIGHLIGHTS**

- Prime location just off the Downtown Denton Square
- On-site parking for tenants and visitors
- Close proximity to US 380

# Lease Spaces



####