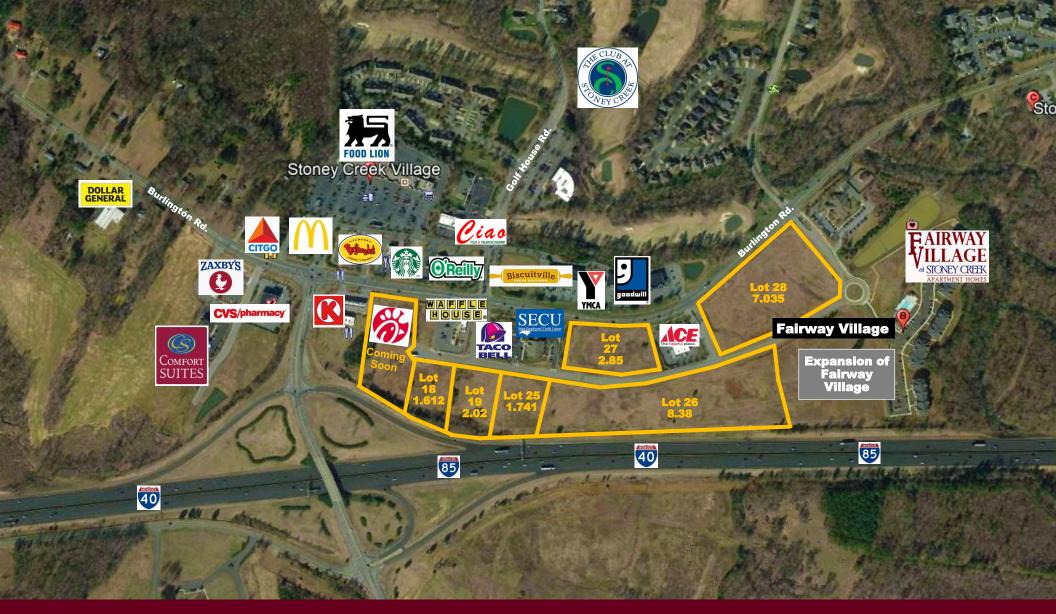

## Stoney Creek Commercial Lots Rock Creek Dairy Road and 1-40

## **Property Features**

- Located in vibrant Submarket of Eastern Guilford County
- Retail/office/commercial level sites
- 1.612 8.38 +/- Acres
- Interstate 85/40 frontage @ Rock Creek Dairy exit
- Chic-fil-a coming soon
- Fairway Village Apartments being expanded by 96 units to 240 total
- Across from Stoney Creek Golf Club Community & Food Lion Shopping Center
- Close to restaurants and retail
- Public water and sewer/electric
- Zoned Highway Business/Light Industrial

Stoney Creek Lots, Whitsett, NC

| Address                  | Lot | Acres +/- | Listing Price |
|--------------------------|-----|-----------|---------------|
| 6401 W. Interstate Court | 16  | 1.316     | SOLD          |
| 6400 W. Interstate Court | 17  | 1.6       | SOLD          |
| 6402 W. Interstate Court | 18  | 1.612     | \$967,200     |
| 6500 Interstate Drive    | 19  | 2.02      | \$1,100,000   |
| 6502 Interstate Drive    | 25  | 1.741     | \$1,000,000   |
| 6508 Interstate Drive    | 26  | 8.38      | \$3,139,265   |
| 6505 Interstate Drive    | 27  | 2.85      | \$1,710,000   |
| 6509 Interstate Drive    | 28  | 7.035     | \$2,756,100   |