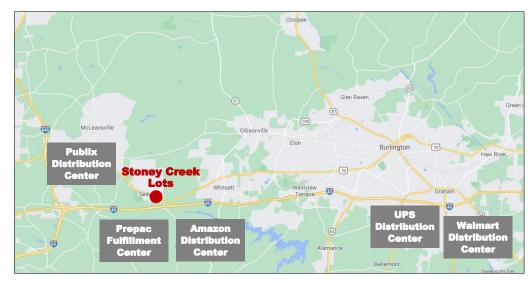

## **Property Features**

- Located in vibrant Submarket of Eastern Guilford County
- Retail/office/commercial level sites
- 1.612 8.38 +/- Acres
- Interstate 85/40 frontage @ Rock Creek Dairy exit
- Chic-fil-a coming soon
- Fairway Village Apartments being expanded by 96 units to 240 total
- Across from Stoney Creek Golf Club Community & Food Lion Shopping Center
- Close to restaurants and retail
- Public water and sewer/electric
- Zoned Highway Business/Light Industrial