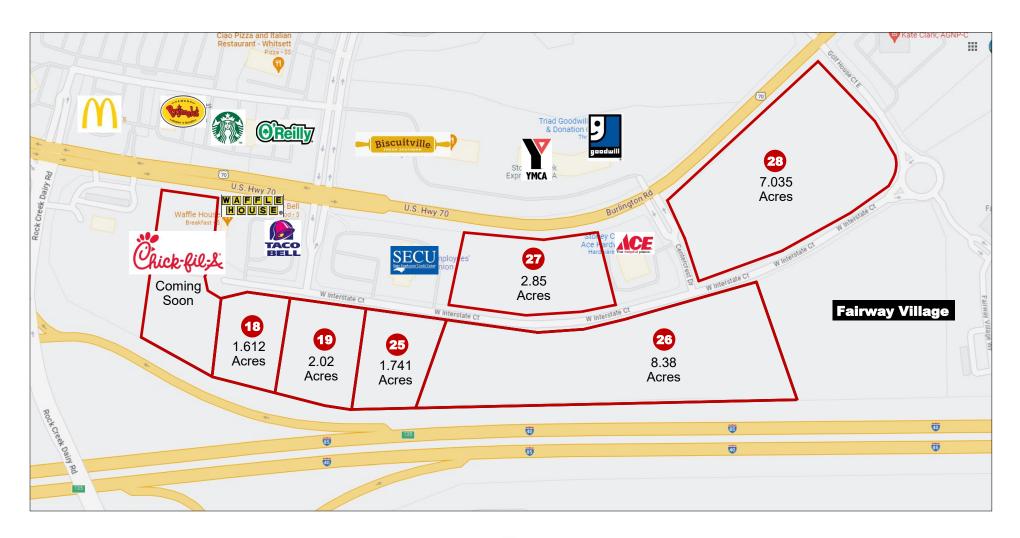

## **Property Features**

- Located in vibrant Submarket of Eastern Guilford County
- Retail/office/commercial level sites
- 1.612 8.38 +/- Acres
- Interstate 85/40 frontage @ Rock Creek Dairy exit
- Chic-fil-a coming soon
- Fairway Village Apartments being expanded by 96 units to 240 total
- Across from Stoney Creek Golf Club Community & Food Lion Shopping Center
- Close to restaurants and retail
- Public water and sewer/electric
- Zoned Highway Business/Light Industrial

Stoney Creek Lots, Whitsett, NC

| Address                  | Lot | Acres +/- | Listing Price |
|--------------------------|-----|-----------|---------------|
| 6401 W. Interstate Court | 16  | 1.316     | SOLD          |
| 6400 W. Interstate Court | 17  | 1.6       | SOLD          |
| 6402 W. Interstate Court | 18  | 1.612     | \$967,200     |
| 6500 Interstate Drive    | 19  | 2.02      | \$1,100,000   |
| 6502 Interstate Drive    | 25  | 1.741     | \$1,000,000   |
| 6508 Interstate Drive    | 26  | 8.38      | \$3,139,265   |
| 6505 Interstate Drive    | 27  | 2.85      | \$1,710,000   |
| 6509 Interstate Drive    | 28  | 7.035     | \$2,756,100   |