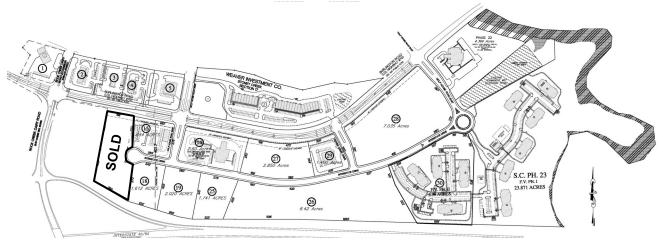

Stoney Creek Lots, Whitsett, NC

| Address                  | Lot | Acres +/- | Listing Price |
|--------------------------|-----|-----------|---------------|
| 6401 W. Interstate Court | 16  | 1.316     | SOLD          |
| 6400 W. Interstate Court | 17  | 1.6       | SOLD          |
| 6402 W. Interstate Court | 18  | 1.612     | \$967,200     |
| 6500 Interstate Drive    | 19  | 2.02      | \$1,100,000   |
| 6502 Interstate Drive    | 25  | 1.741     | \$1,000,000   |
| 6508 Interstate Drive    | 26  | 8.38      | \$3,139,265   |
| 6505 Interstate Drive    | 27  | 2.85      | \$1,710,000   |
| 6509 Interstate Drive    | 28  | 7.035     | \$2,756,100   |