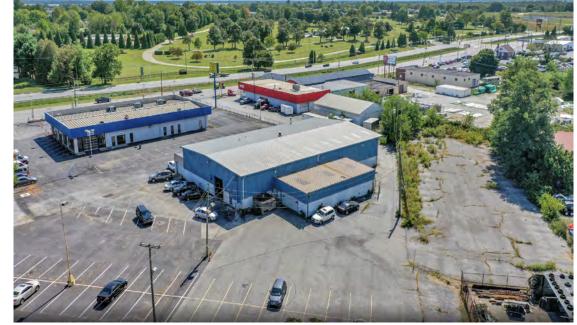

#### 2323 N Dupont HWY, New Castle DE, 19720

### **Property Details**

- \$4,200,000
- 22,000 sq/ft
- 2.50 acre lot
- Zoned Commercial Regional

For Sale

- Direct access to DE RT 13

- Easy access to I-95, I-495, I-295, Port of Wilmington
- Ideal for flex/warehouse, retail storefront
- 2 commercial buildings (11,000 sq/ft each)

## **Property Summary**

For Sale

2323 North DuPont Highway is ideal for end user and investor. The property has two (2) +/- 11,000 s/f buildings; the front building closest to Dupont Highway would be ideal for retail store frontage and rear building is set up for a fex / warehouse use. The Two (2) buildings are situated on 2.50 acres in northern New Castle County. North Dupont Highway State Rd. Rt 13 Traffic counts are estimated to be 70,000 +/- VPD, the property is conveniently located between the I -295 and I-495 exchange.