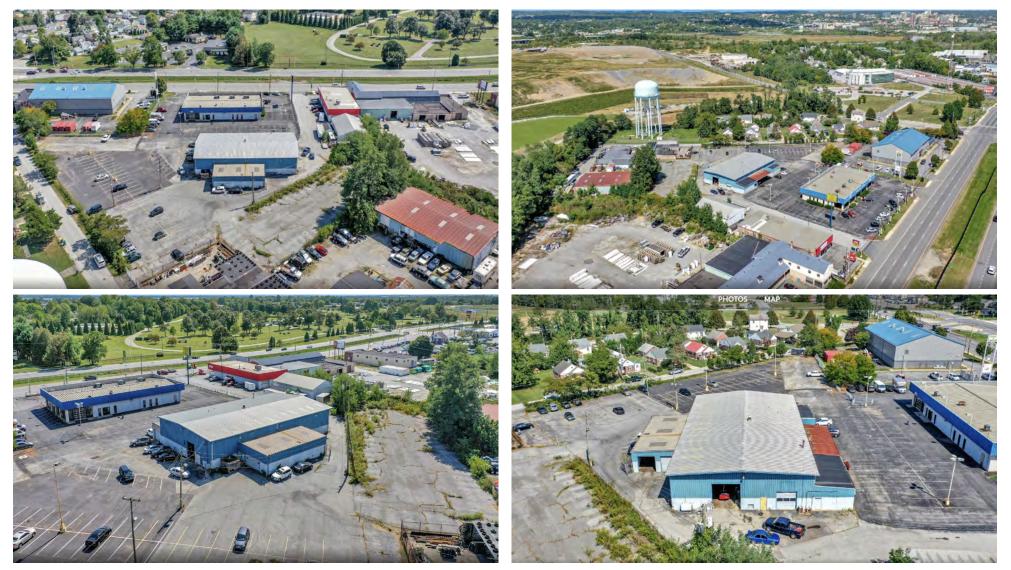

#### 2323 N Dupont HWY, New Castle DE, 19720

### **Photo Gallery**

For Sale

This document has been prepared by MCR aka Medori Commercial Realty, LLC for advertising and general information only. MCR aka Medori Commercial Realty, LLC makes no guarantees, representations, or warranties of any kind, expressed or implied, regarding the information including, but not limited to, warranties of content, accuracy, and reliability. Any interested party should undertake their own inquiries as to the accuracy of the information. MCR aka Medori Commercial Realty, LLC excludes unequivocally all inferred or implied terms, conditions and warranties arising out of this document and excludes all liability for loss and damages arising there from.