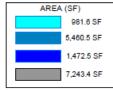

## **Space Profile:**

**Premises** Entire Building

**RSF** 15,158 RSF

(Divisible to ~6,000 SF)

Rental Rate \$2.25 NNN

**Availability** Vacant

Term Negotiable

Submarket Sorrento Valley

## Floor Plan