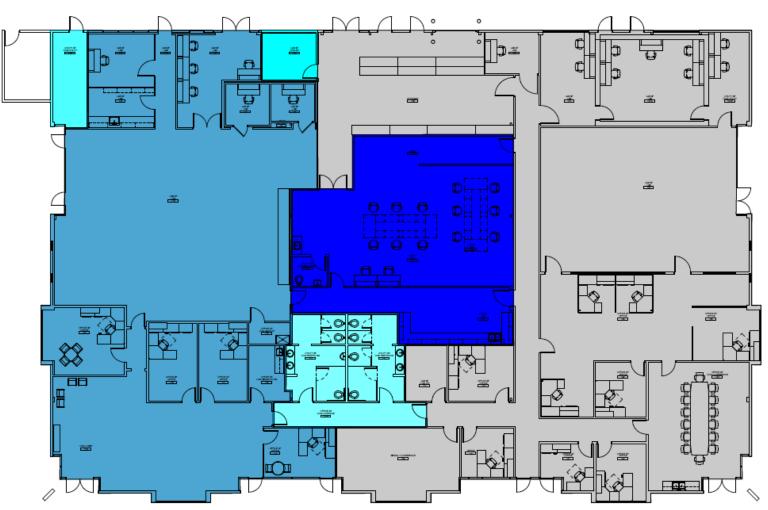

## **Space Profile:**

**Premises** Entire Building

**RSF** 15,158 RSF

(Divisible to ~6,000 SF)

Rental Rate \$2.25 NNN

**Availability** Vacant

Term Negotiable

Submarket Sorrento Valley

Parking 63 Spaces

NNN's \$0.35/SF (estimated)

## **Features:**

- Existing lab improvements
- Emergency power
- Functional single-tenant building
- Flexible lease terms available
- Existing autoclave and cold rooms
- Amortized tenant improvement funds available



## **Contact:**



Glenn Friedrich 858.922.5503 gfriedrich@cresa.com DRE#: 00961346



Tommy Friedrich 760.419.3342 tfriedrich@cresa.com DRE#: 01972321



## Floor Plan