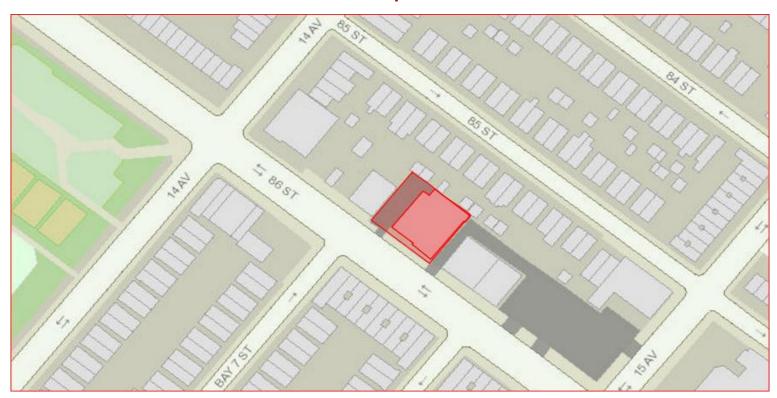

|  |  |  |  |
|          | New HVAC and roof.                                                                              |  |  |  |  |
|          | Floor plans available upon request.                                                             |  |  |  |  |
|          | Existing financing could be assumed \$7,950,000, 3.74%. expires May 2030. Payable February 2025 |  |  |  |  |
|          | *\$18,360 parking contract increases 2% annually.                                               |  |  |  |  |
|          |                                                                                                 |  |  |  |  |

FRIEDMAN-ROTH EXCLUSIVE
DAVITA DIALYSIS / NNN
CORPORATE GUARANTEE / NEW LEASE
MEDICAL OFFICE BUILDING WITH PARKING
10% INCREASES EVERY 5 YEARS



## Map: