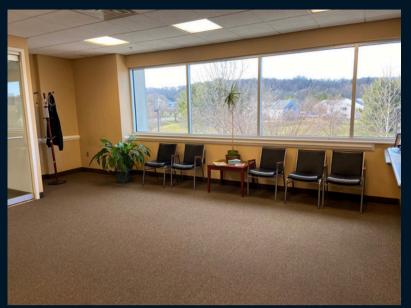

#### **Property specifications**

- Suite 102 1,630 SF
- Suite 200 4,958 SF
- \$26.75/SF + Electric
- Plug & play including shielded imaging room
- Signage available
- Located in the heart of Exton right along Route 30

### 2<sup>nd</sup> floor - 4,958 SF