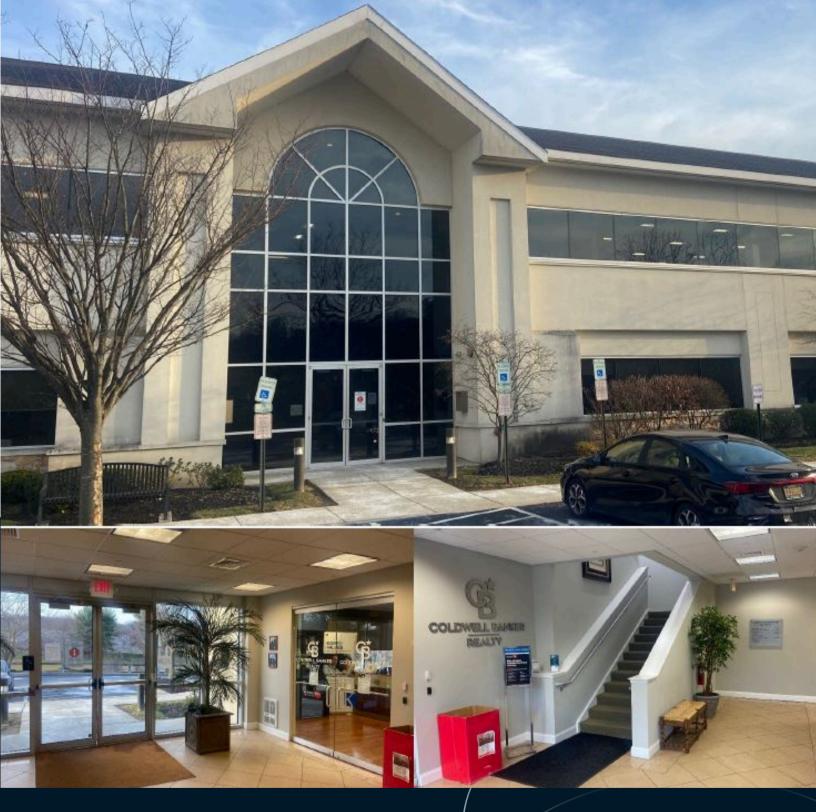

# For lease

\$3/SF Broker Bonus for MOB deal signed by December 31, 2024

390 Waterloo Blvd. | Moser Court | Exton, PA 6,588 SF Medical Office Suites

## 390 Waterloo Blvd. Exton, PA

#### **Property specifications**

- Suite 102 1,630 SF
- Suite 200 4,958 SF
- \$26.75/SF + Electric
- Plug & play including shielded imaging room
- Signage available
- Located in the heart of Exton right along Route 30