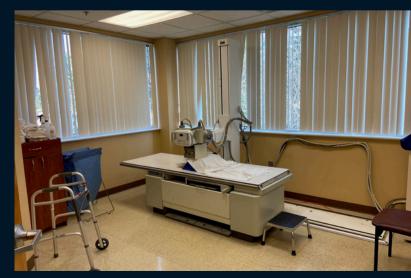

#### **Property specifications**

- Suite 102 1,630 SF
- Suite 200 4,958 SF
- \$26.75/SF + Electric
- Plug & play including shielded imaging room
- Signage available
- Located in the heart of Exton right along Route 30