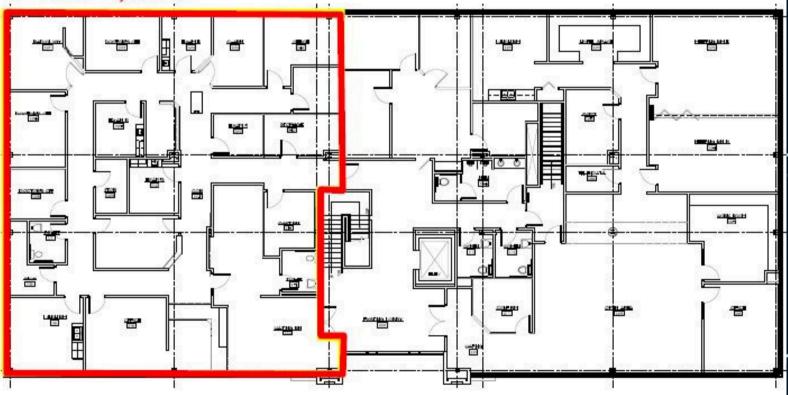

# For lease

\$3/SF Broker Bonus for MOB deal signed by December 31, 2024

390 Waterloo Blvd. | Moser Court | Exton, PA 6,588 SF Medical Office Suites





## 390 Waterloo Blvd. Exton, PA











#### **Property specifications**

- Suite 102 1,630 SF
- Suite 200 4,958 SF
- \$26.75/SF + Electric
- Plug & play including shielded imaging room
- Signage available
- Located in the heart of Exton right along Route 30

## 390 Waterloo Blvd. Exton, PA











### 2<sup>nd</sup> floor - 4,958 SF



#### Scott Williams Managing Director scottA.williams@jll.com +1 610 721 9912

Jones Lang LaSalle Brokerage, Inc. 550 E. Swedesford Road, Suite 260 Wayne, PA 19087 + 610 249 2255

Although information has been obtained from sources deemed reliable, neither Owner nor JLL makes any guarantees, warranties or representations, express or implied, as to the completeness or accuracy as to the information contained herein. Any projections, opinions, assumptions or estimates used are for example only. There may be differences between projected and actual results, and those differences may be material. The Property may be withdrawn without notice. Neither Owner nor JLL accepts any liability for any loss or damage suffered by any party resulting from reliance on this information. If the recipient o