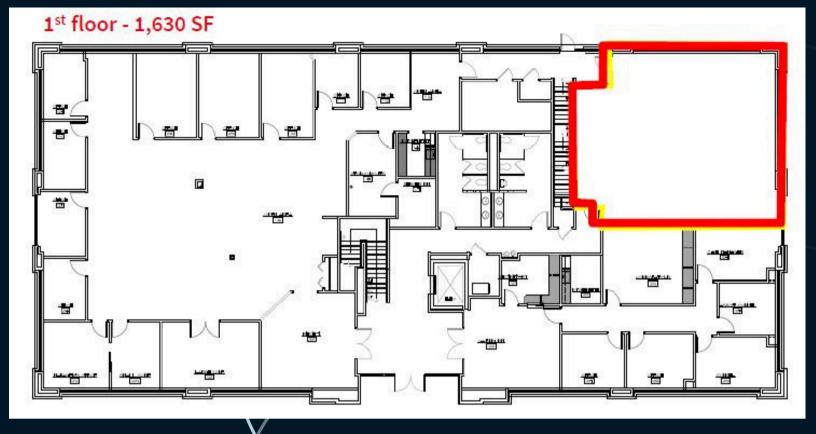

#### **Property specifications**

- Suite 102 1,630 SF
- Suite 200 4,958 SF
- \$26.75/SF + Electric
- Plug & play including shielded imaging room
- Signage available
- Located in the heart of Exton right along Route 30