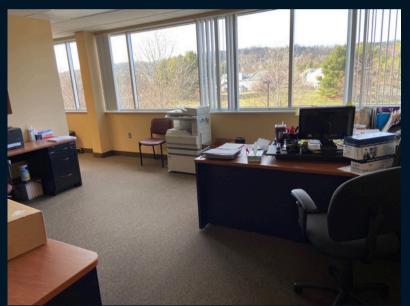

#### **Property specifications**

- Suite 102 1,630 SF
- Suite 200 4,958 SF
- \$26.75/SF + Electric
- Plug & play including shielded imaging room
- Signage available
- Located in the heart of Exton right along Route 30

### 2<sup>nd</sup> floor - 4,958 SF