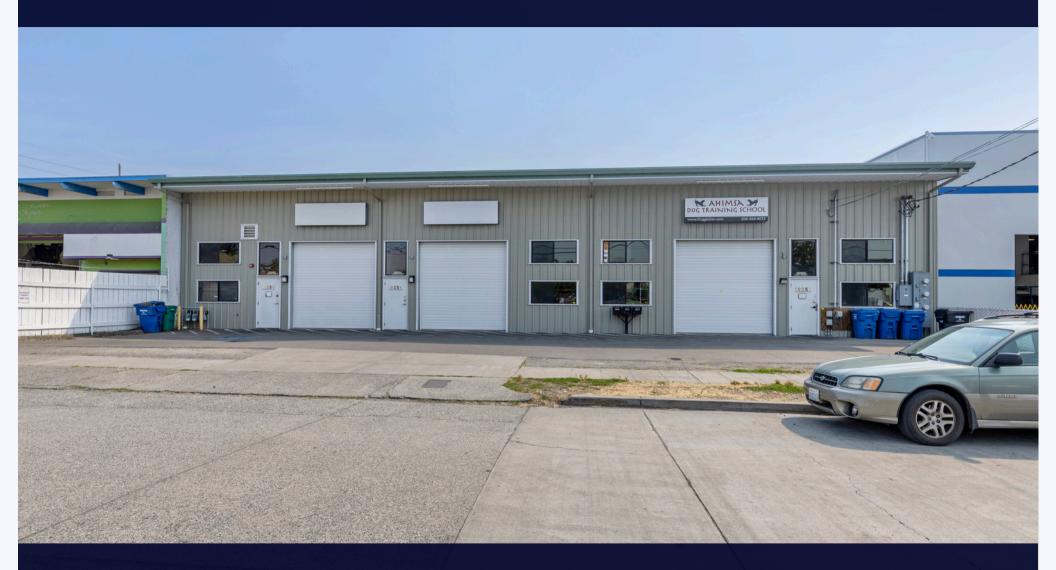

# 2,146 SF Industrial/Commercial Building for Lease \$1.75/SF/Month NNN

925 NW 49th Street Seattle, WA 98107

### Property Details

Address: 925 NW 49th St, Seattle, WA 98107

Price: \$1.75/SF/Month NNN

Est. NNN: \$4.25/SF/YR

Building Size: 7,363 Square Feet

Suite A Size: 2,146 Square Feet

Lot Size: 10,000 Square Feet

Uncovered Parking: 1+ off-street parking spaces

Year Built: 2011

Zoning: UI U/45

Features: 20 foot ceilings

Clear Span

1 restroom Floor Drain

W/D Hook-Up

1 Roll-Up Door