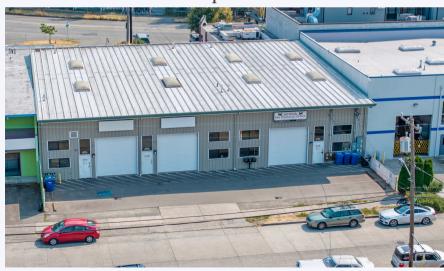

# 2,146 SF Industrial/Commercial Building for Lease \$1.75/SF/Month NNN



925 NW 49th Street Seattle, WA 98107

### Property Details

Address: 925 NW 49th St, Seattle, WA 98107

Price: \$1.75/SF/Month NNN

Est. NNN: \$4.25/SF/YR

Building Size: 7,363 Square Feet

Suite A Size: 2,146 Square Feet

Lot Size: 10,000 Square Feet

Uncovered Parking: 1+ off-street parking spaces

Year Built: 2011

Zoning: UI U/45

Features: 20 foot ceilings

Clear Span

1 restroom Floor Drain

W/D Hook-Up

1 Roll-Up Door







## Property Photos

925 NW 49th St, Seattle, WA 98107

#### Suite A - 2,146 Square Feet









#### Floor Plan





Exclusively Listed By:

Lauren Hendricks

Windermere RE Midtown Commercial
Phone: 206-999-9161

Lauren Hendricks@windermere.com

LaurenHendricks@windermere.com www.CommercialSeattle.com