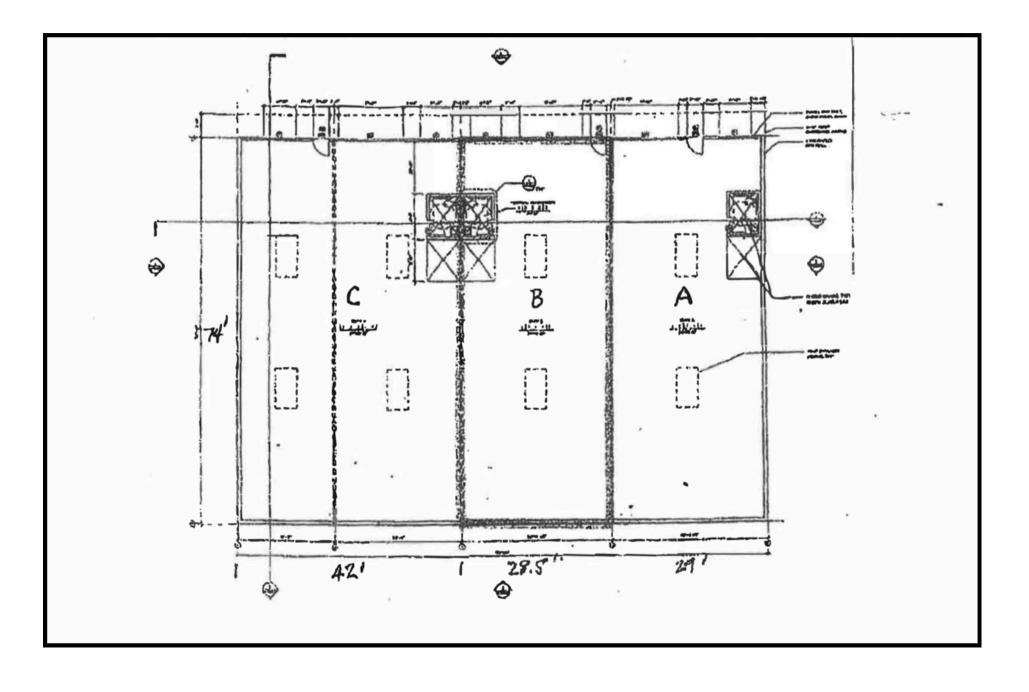

### Property Details

Address: 925 NW 49th St, Seattle, WA 98107

Price: \$1.75/SF/Month NNN

Est. NNN: \$4.25/SF/YR

Building Size: 7,363 Square Feet

Suite A Size: 2,146 Square Feet

Lot Size: 10,000 Square Feet

#### Suite A - 2,146 Square Feet

#### Floor Plan

Exclusively Listed By:

Lauren Hendricks

Windermere RE Midtown Commercial
Phone: 206-999-9161

Lauren Hendricks@windermere.com

LaurenHendricks@windermere.com www.CommercialSeattle.com