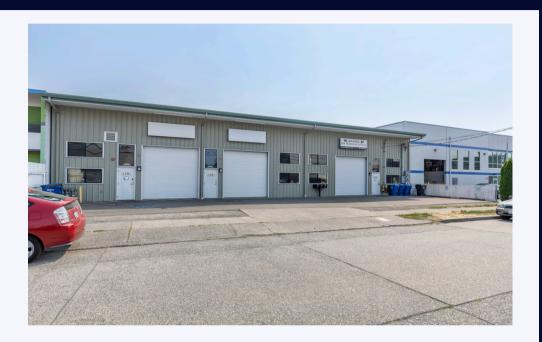

# 2,146 SF Industrial/Commercial Building for Lease \$1.75/SF/Month NNN



925 NW 49th Street Seattle, WA 98107

### Property Details

Address: 925 NW 49th St, Seattle, WA 98107

Price: \$1.75/SF/Month NNN

Est. NNN: \$4.25/SF/YR

Building Size: 7,363 Square Feet

Suite A Size: 2,146 Square Feet

Lot Size: 10,000 Square Feet

Uncovered Parking: 1+ off-street parking spaces

Year Built: 2011

Zoning: UI U/45

Features: 20 foot ceilings

Clear Span

1 restroom Floor Drain

W/D Hook-Up

1 Roll-Up Door







## Property Photos

925 NW 49th St, Seattle, WA 98107

#### Suite A - 2,146 Square Feet









#### Floor Plan





Exclusively Listed By:

Lauren Hendricks

Windermere RE Midtown Commercial
Phone: 206-999-9161

Lauren Hendricks@windermere.com

LaurenHendricks@windermere.com www.CommercialSeattle.com