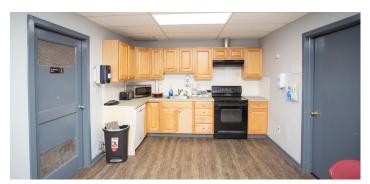

### **PROPERTY OVERVIEW**

- Located in downtown Woodbury, steps from Broad Street
- Nine (9) off-street parking spaces
- Multiple private offices
- 16,822 Traffic Count on N Broad St.
- 3 bathrooms/ 1 standing shower
- New cooling system installed
- C1, Commercial Zoning
- Full Kitchen