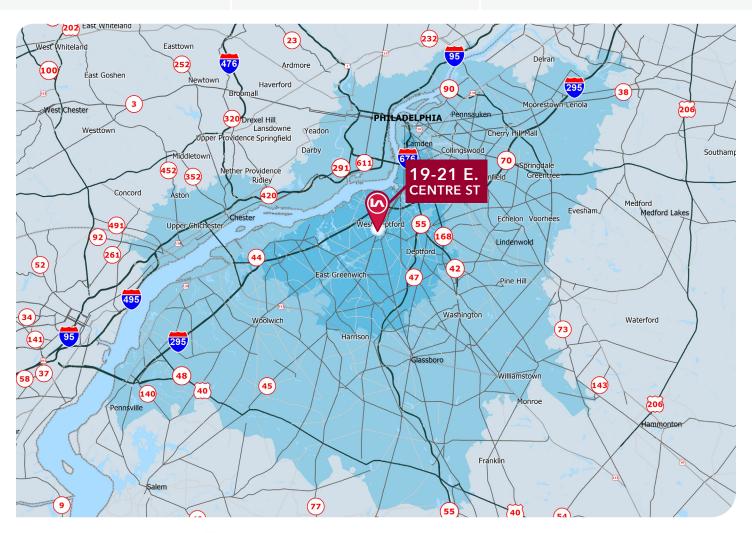

### 30 Minutes

Population: . . . . . . 1,677,757 Workforce: . . . . . . 1,606,199

Located in the Southern New Jersey/
Suburban Philadelphia Region, 19-21
East Centre Street is just minutes from
Interstate 295 and the New Jersey
Turnpike. The site is just off Broad Street
in Woodbury, an alternate north/south
thoroughfare to the heavily traveled
Interstate 295.

|                  | Miles | Minutes |
|------------------|-------|---------|
| Camden, NJ       | 9     | 16      |
| Philadelphia, PA | 13    | 26      |
| Wilmington, DE   | 28    | 36      |
| Trenton, NJ      | 43    | 48      |
| New York, NY     | 97    | 106     |