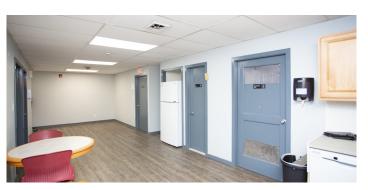

### **PROPERTY OVERVIEW**

- Located in downtown Woodbury, steps from Broad Street
- Nine (9) off-street parking spaces
- Multiple private offices
- 16,822 Traffic Count on N Broad St.
- 3 bathrooms/ 1 standing shower
- New cooling system installed
- C1, Commercial Zoning
- Full Kitchen