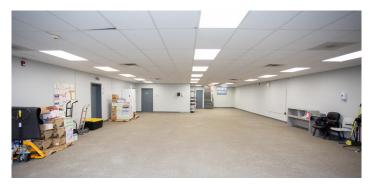

### **PROPERTY OVERVIEW**

- Located in downtown Woodbury, steps from Broad Street
- Nine (9) off-street parking spaces
- Multiple private offices
- 16,822 Traffic Count on N Broad St.
- 3 bathrooms/ 1 standing shower
- New cooling system installed
- C1, Commercial Zoning
- Full Kitchen