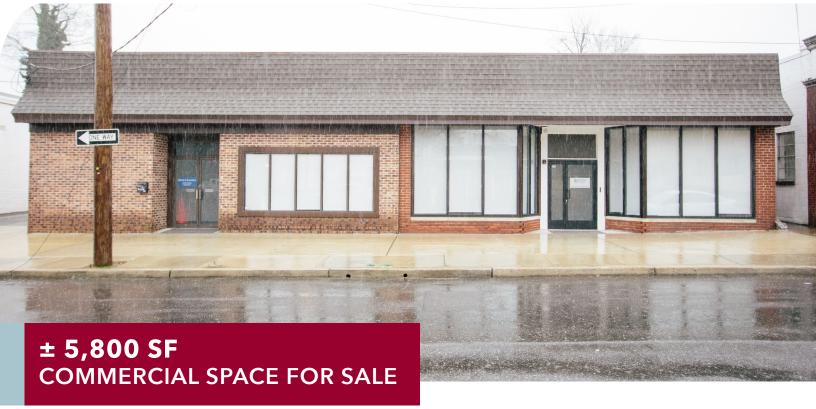

# **19-21 E. CENTRE STREET**

WOODBURY, NJ 08096

### **PROPERTY OVERVIEW**

- Located in downtown Woodbury, steps from Broad Street
- Nine (9) off-street parking spaces
- Multiple private offices
- 16,822 Traffic Count on N Broad St.
- 3 bathrooms/ 1 standing shower
- New cooling system installed
- C1, Commercial Zoning
- Full Kitchen