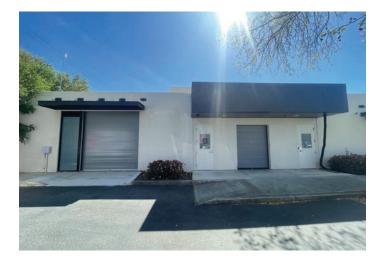

# Freestanding R&D Building for Sublease

448 E. MIDDLEFIELD ROAD MOUNTAIN VIEW, CA

#### **Property Highlights**

±13,445 SF

Available now

LED 3/31/2028

Freestanding R&D/office building with abundant parking

Walking distance to VTA Light Rail

2 grade level doors

Exterior building signage