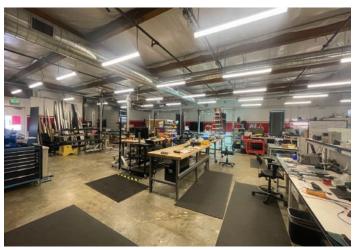

# Freestanding R&D Building for Sublease

448 E. MIDDLEFIELD ROAD MOUNTAIN VIEW, CA

#### **Property Highlights**

±13,445 SF

Available now

LED 3/31/2028

Freestanding R&D/office building with abundant parking

Walking distance to VTA Light Rail

2 grade level doors

Exterior building signage