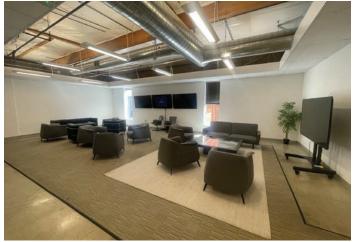

# Freestanding R&D Building for Sublease

448 E. MIDDLEFIELD ROAD MOUNTAIN VIEW, CA

#### **Property Highlights**

±13,445 SF

Available now

LED 3/31/2028

Freestanding R&D/office building with abundant parking

Walking distance to VTA Light Rail

2 grade level doors

Exterior building signage