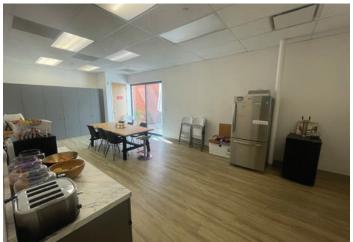

# Freestanding R&D Building for Sublease

448 E. MIDDLEFIELD ROAD MOUNTAIN VIEW, CA

#### **Property Highlights**

±13,445 SF

Available now

LED 3/31/2028

Freestanding R&D/office building with abundant parking

Walking distance to VTA Light Rail

2 grade level doors

Exterior building signage