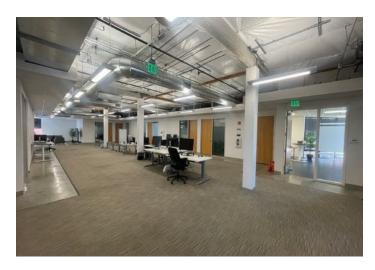

#### **Property Highlights**

±13,445 SF

Available now

LED 3/31/2028

Freestanding R&D/office building with abundant parking

Walking distance to VTA Light Rail

2 grade level doors

Exterior building signage