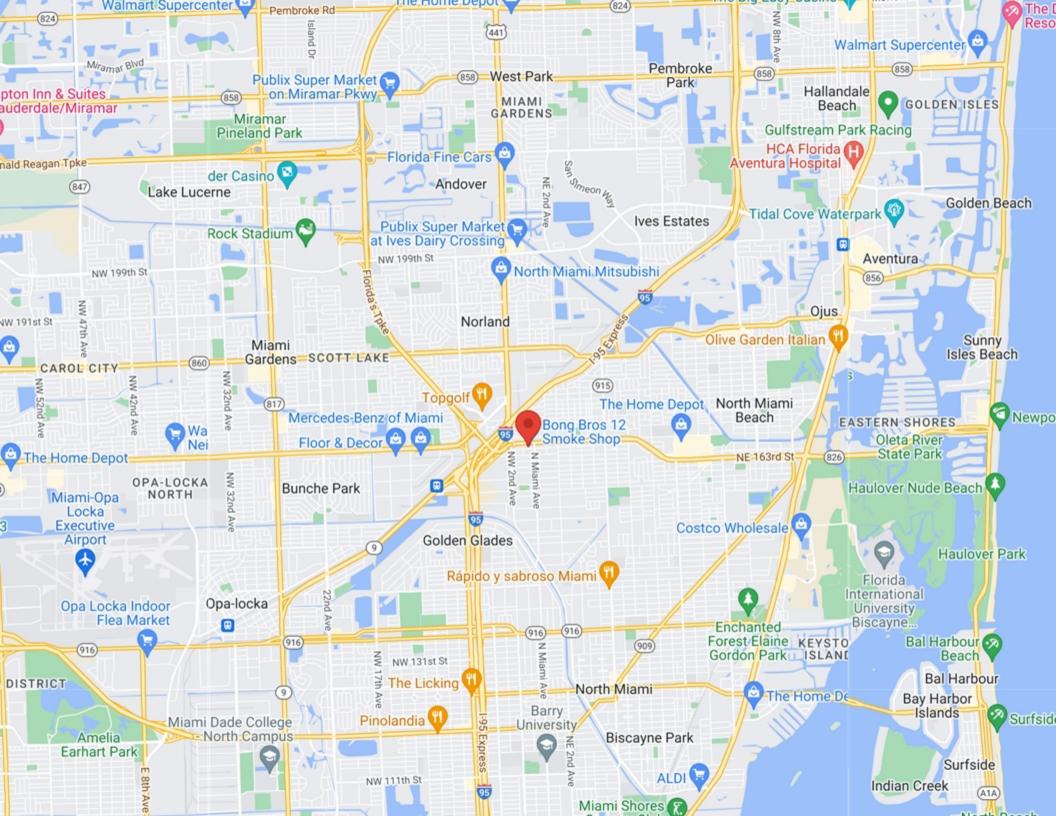

### LOCATION HIGHLIGHTS

 Strategically located 20 minutes from MIA and FLL, and with direct Golden Glades Interchange access, maximize the amount of same-day tasks you can accomplish in your business.

OR'S SEAL