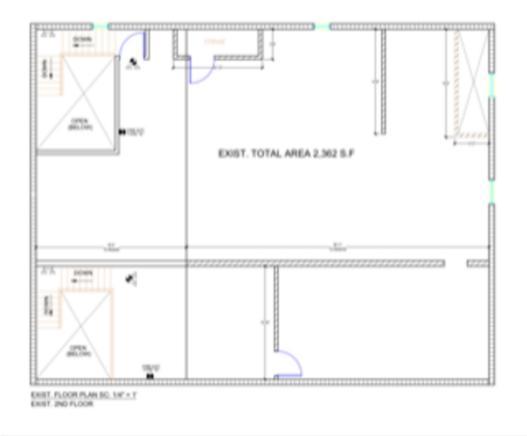

#### INVESTMENT SUMMARY

Free standing distribution center for sale in North Miami Beach's industrial/retail corridor with easy access to the Golden Glades Interchange. Large 0.15 AC lot with lots of room for fleet and delivery vehicles. The 3145 sqft. of recently renovated construction is perfect for distribution and storage needs. This property features 18 ft ceilings, 800 sqft mezzanine, 2 AC units, 2 bathrooms, updated electrical, newer exterior fence and 12 private parking spaces. 67 NW 166 St is ready for an immediate sale and will impress investors with its high standard upkeep and low maintenance asset. Excellent for owner/user, investment or a corporate headquarters opportunity. Can be used as a single or multitenant property by adding a dividing wall.