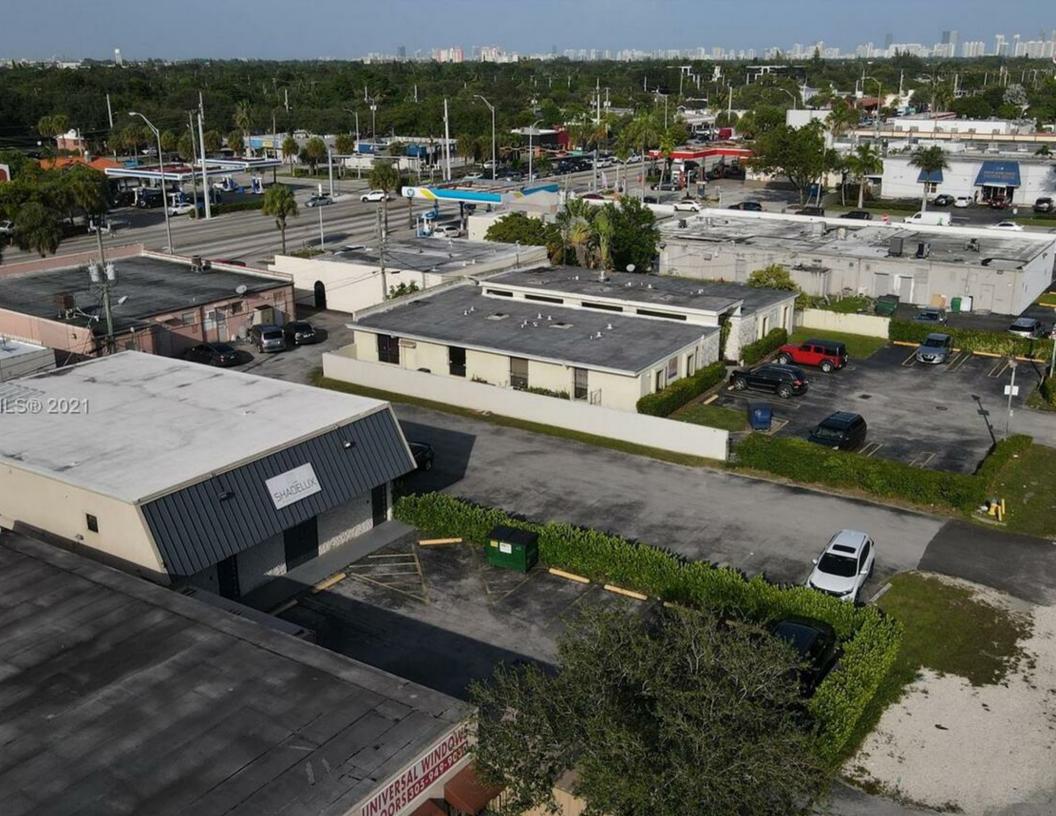

#### INVESTMENT SUMMARY

Free standing distribution center for sale in North Miami Beach's industrial/retail corridor with easy access to the Golden Glades Interchange. Large 0.15 AC lot with lots of room for fleet and delivery vehicles. The 3145 sqft. of recently renovated construction is perfect for distribution and storage needs. This property features 18 ft ceilings, 800 sqft mezzanine, 2 AC units, 2 bathrooms, updated electrical, newer exterior fence and 12 private parking spaces. 67 NW 166 St is ready for an immediate sale and will impress investors with its high standard upkeep and low maintenance asset. Excellent for owner/user, investment or a corporate headquarters opportunity. Can be used as a single or multitenant property by adding a dividing wall.

### LOCATION HIGHLIGHTS

 Strategically located 20 minutes from MIA and FLL, and with direct Golden Glades Interchange access, maximize the amount of same-day tasks you can accomplish in your business.

OR'S SEAL