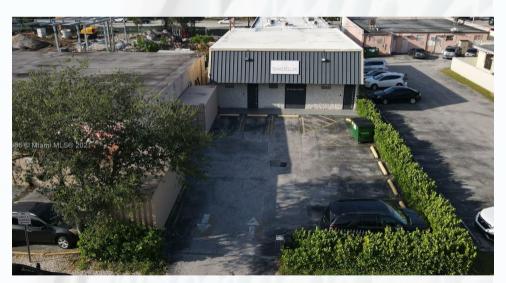

#### PROPERTY SUMMARY

| Offering Price | \$1,999,999.00       |
|----------------|----------------------|
| Building SqFt  | 3,145 SqFt           |
| Year Built     | 1973                 |
| Lot Size (SF)  | 6,750.00 SqFt        |
| Parcel ID      | 30-2113-007-3260     |
| Zoning Type    | Commercial           |
| County         | Miami-Dade           |
| Frontage       | 50.00 Ft             |
| Coordinates    | 25.927377,-80.201370 |

#### INVESTMENT SUMMARY

Free standing distribution center for sale in North Miami Beach's industrial/retail corridor with easy access to the Golden Glades Interchange. Large 0.15 AC lot with lots of room for fleet and delivery vehicles. The 3145 sqft. of recently renovated construction is perfect for distribution and storage needs. This property features 18 ft ceilings, 800 sqft mezzanine, 2 AC units, 2 bathrooms, updated electrical, newer exterior fence and 12 private parking spaces. 67 NW 166 St is ready for an immediate sale and will impress investors with its high standard upkeep and low maintenance asset. Excellent for owner/user, investment or a corporate headquarters opportunity. Can be used as a single or multitenant property by adding a dividing wall.

#### INVESTMENT HIGHLIGHTS

 Property features include protective landscaping and fenced-in 12 -car parking lot.
Zoning 6400 COMMERCIAL - CENTRAL