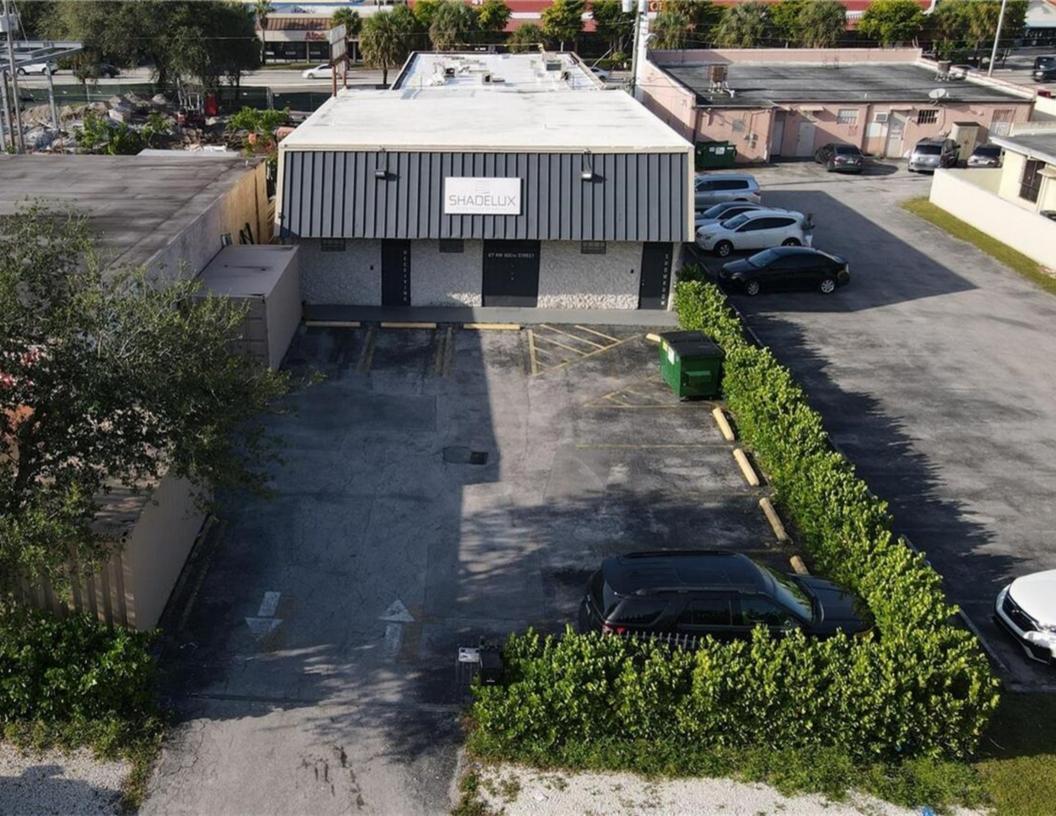

#### INVESTMENT SUMMARY

Free standing distribution center for sale in North Miami Beach's industrial/retail corridor with easy access to the Golden Glades Interchange. Large 0.15 AC lot with lots of room for fleet and delivery vehicles. The 3145 sqft. of recently renovated construction is perfect for distribution and storage needs. This property features 18 ft ceilings, 800 sqft mezzanine, 2 AC units, 2 bathrooms, updated electrical, newer exterior fence and 12 private parking spaces. 67 NW 166 St is ready for an immediate sale and will impress investors with its high standard upkeep and low maintenance asset. Excellent for owner/user, investment or a corporate headquarters opportunity. Can be used as a single or multitenant property by adding a dividing wall.

#### INVESTMENT HIGHLIGHTS

 Property features include protective landscaping and fenced-in 12 -car parking lot.
Zoning 6400 COMMERCIAL - CENTRAL