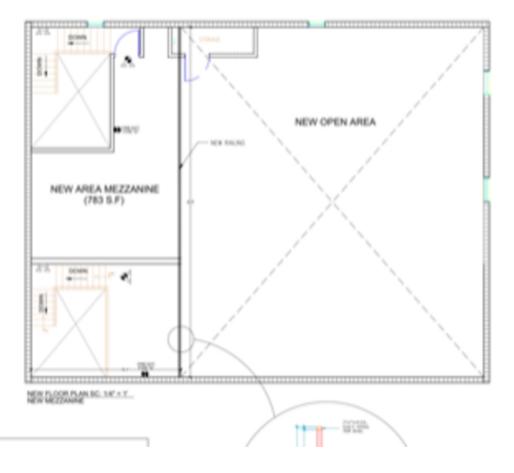

#### INVESTMENT SUMMARY

Free standing distribution center for sale in North Miami Beach's industrial/retail corridor with easy access to the Golden Glades Interchange. Large 0.15 AC lot with lots of room for fleet and delivery vehicles. The 3145 sqft. of recently renovated construction is perfect for distribution and storage needs. This property features 18 ft ceilings, 800 sqft mezzanine, 2 AC units, 2 bathrooms, updated electrical, newer exterior fence and 12 private parking spaces. 67 NW 166 St is ready for an immediate sale and will impress investors with its high standard upkeep and low maintenance asset. Excellent for owner/user, investment or a corporate headquarters opportunity. Can be used as a single or multitenant property by adding a dividing wall.