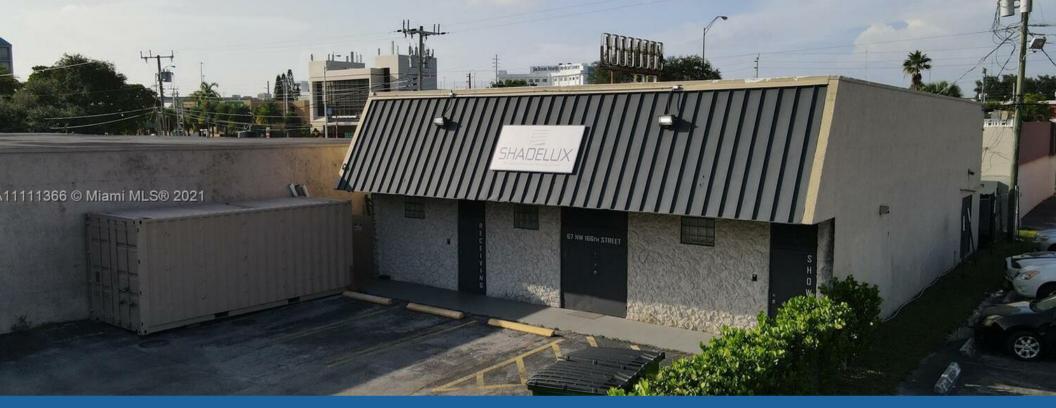

# 67 NW 166 ST - WAREHOUSE

67 NW 166 St Miami, FL 33169

OFFERING MEMORANDUM

#### INVESTMENT SUMMARY

Free standing distribution center for sale in North Miami Beach's industrial/retail corridor with easy access to the Golden Glades Interchange. Large 0.15 AC lot with lots of room for fleet and delivery vehicles. The 3145 sqft. of recently renovated construction is perfect for distribution and storage needs. This property features 18 ft ceilings, 800 sqft mezzanine, 2 AC units, 2 bathrooms, updated electrical, newer exterior fence and 12 private parking spaces. 67 NW 166 St is ready for an immediate sale and will impress investors with its high standard upkeep and low maintenance asset. Excellent for owner/user, investment or a corporate headquarters opportunity. Can be used as a single or multitenant property by adding a dividing wall.