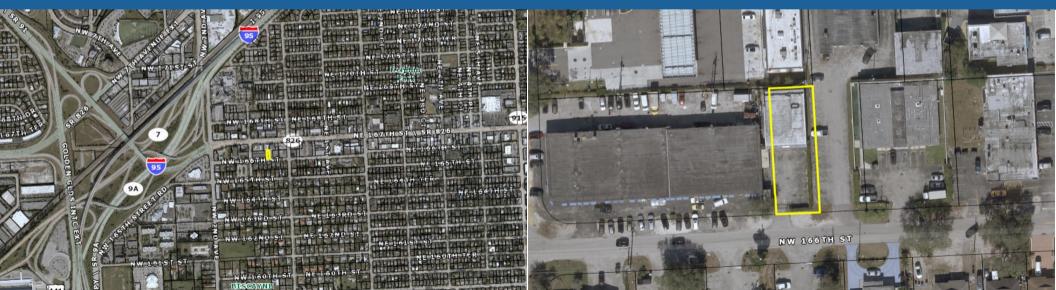

### LOCATION HIGHLIGHTS

 Strategically located 20 minutes from MIA and FLL, and with direct Golden Glades Interchange access, maximize the amount of same-day tasks you can accomplish in your business.

OR'S SEAL