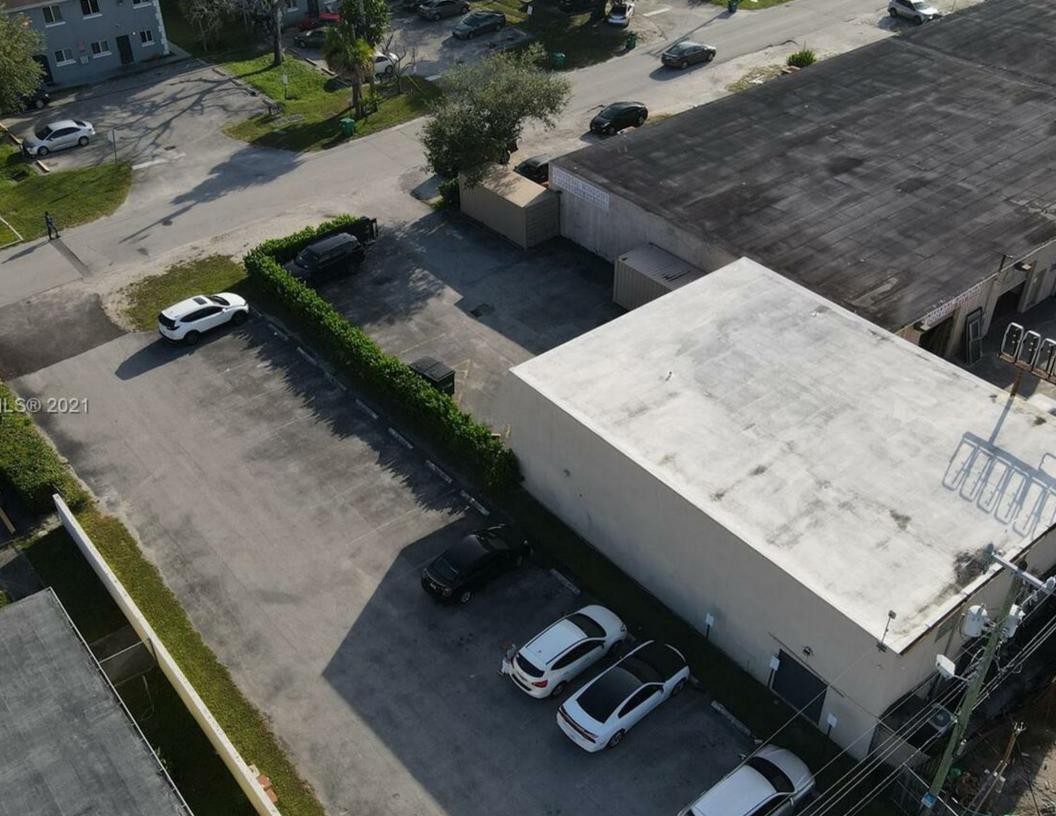

#### INVESTMENT SUMMARY

Free standing distribution center for sale in North Miami Beach's industrial/retail corridor with easy access to the Golden Glades Interchange. Large 0.15 AC lot with lots of room for fleet and delivery vehicles. The 3145 sqft. of recently renovated construction is perfect for distribution and storage needs. This property features 18 ft ceilings, 800 sqft mezzanine, 2 AC units, 2 bathrooms, updated electrical, newer exterior fence and 12 private parking spaces. 67 NW 166 St is ready for an immediate sale and will impress investors with its high standard upkeep and low maintenance asset. Excellent for owner/user, investment or a corporate headquarters opportunity. Can be used as a single or multitenant property by adding a dividing wall.

#### INVESTMENT HIGHLIGHTS

 Property features include protective landscaping and fenced-in 12 -car parking lot.
Zoning 6400 COMMERCIAL - CENTRAL