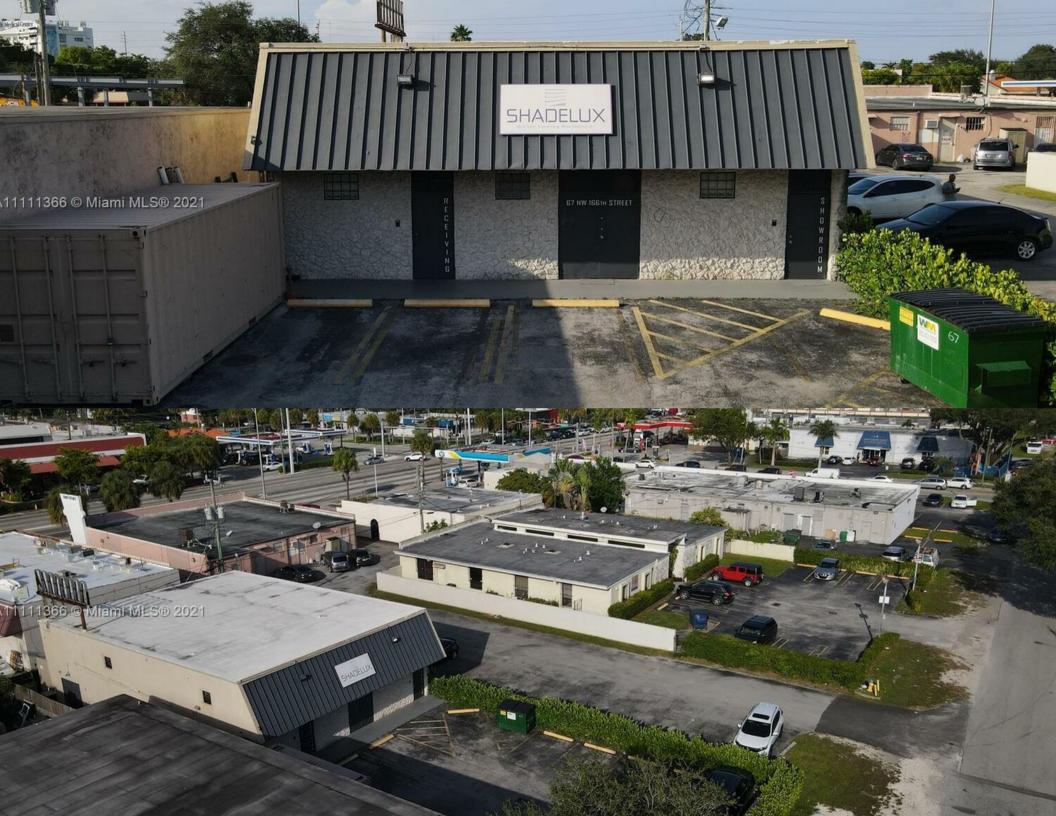

#### INVESTMENT SUMMARY

Free standing distribution center for sale in North Miami Beach's industrial/retail corridor with easy access to the Golden Glades Interchange. Large 0.15 AC lot with lots of room for fleet and delivery vehicles. The 3145 sqft. of recently renovated construction is perfect for distribution and storage needs. This property features 18 ft ceilings, 800 sqft mezzanine, 2 AC units, 2 bathrooms, updated electrical, newer exterior fence and 12 private parking spaces. 67 NW 166 St is ready for an immediate sale and will impress investors with its high standard upkeep and low maintenance asset. Excellent for owner/user, investment or a corporate headquarters opportunity. Can be used as a single or multitenant property by adding a dividing wall.