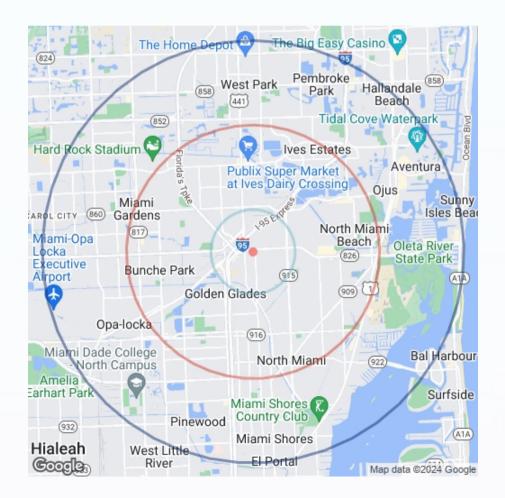

### LOCATION HIGHLIGHTS

 Strategically located 20 minutes from MIA and FLL, and with direct Golden Glades Interchange access, maximize the amount of same-day tasks you can accomplish in your business.

OR'S SEAL