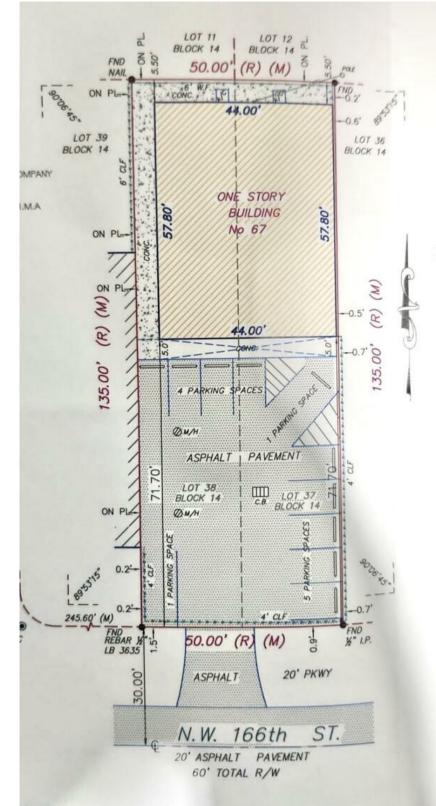

#### PROPERTY SUMMARY

| Offering Price | \$1,999,999.00       |
|----------------|----------------------|
| Building SqFt  | 3,145 SqFt           |
| Year Built     | 1973                 |
| Lot Size (SF)  | 6,750.00 SqFt        |
| Parcel ID      | 30-2113-007-3260     |
| Zoning Type    | Commercial           |
| County         | Miami-Dade           |
| Frontage       | 50.00 Ft             |
| Coordinates    | 25.927377,-80.201370 |

#### INVESTMENT SUMMARY

Free standing distribution center for sale in North Miami Beach's industrial/retail corridor with easy access to the Golden Glades Interchange. Large 0.15 AC lot with lots of room for fleet and delivery vehicles. The 3145 sqft. of recently renovated construction is perfect for distribution and storage needs. This property features 18 ft ceilings, 800 sqft mezzanine, 2 AC units, 2 bathrooms, updated electrical, newer exterior fence and 12 private parking spaces. 67 NW 166 St is ready for an immediate sale and will impress investors with its high standard upkeep and low maintenance asset. Excellent for owner/user, investment or a corporate headquarters opportunity. Can be used as a single or multitenant property by adding a dividing wall.