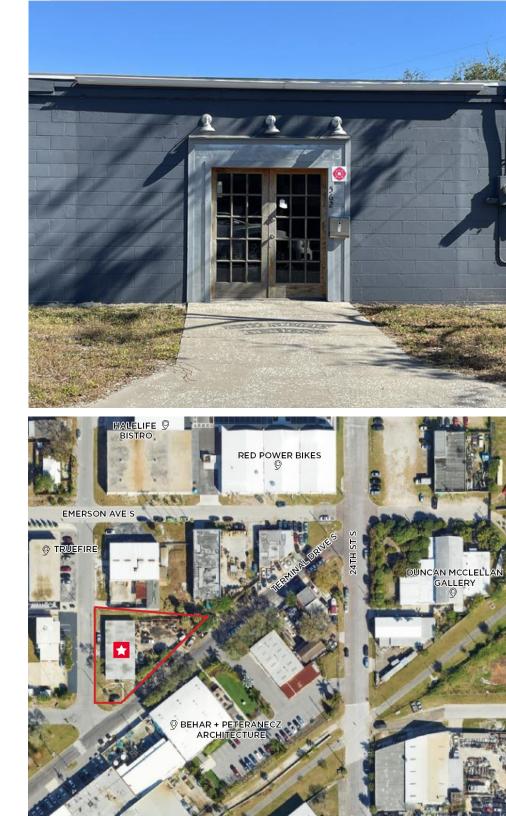

### **Property Features**

Ideal for an artist's studio, flex space, industrial use, veterinary office, brewery, catering, office, labs, printing, greenhouse, plant nursery, or warehousing.

Asking Price: \$1,500,000

Year Built: 1957

Heated Square Feet: 4,500

Site Area: 0.29 Acres

Zone: IT (Industrial Traditional)

Flood Zone: X-Zone (outside of the 100 year flood plain)

Sprinklers: None

Construction: Concrete block, slab on grade

Parking: Plenty of parking in the contiguous, fully fenced yard

Amenities: Located in the highly sought-after Warehouse Arts District

Yard: Fully fenced and gated

### Highlights

Live/work space: 1,000 sq ft studio/office in front (south side) with kitchen and full bath. Connected to two warehouse rooms (north side) totaling 3,500 sq ft with roll-up doors. HVAC throughout (condition unknown).

In the heart of the Warehouse Arts District, close to The Factory, Fairgrounds, coffee shops, cafes, breweries, distilleries, the Pinellas Trail, artist studios, Morean Clay Center, fitness centers, and design studios.