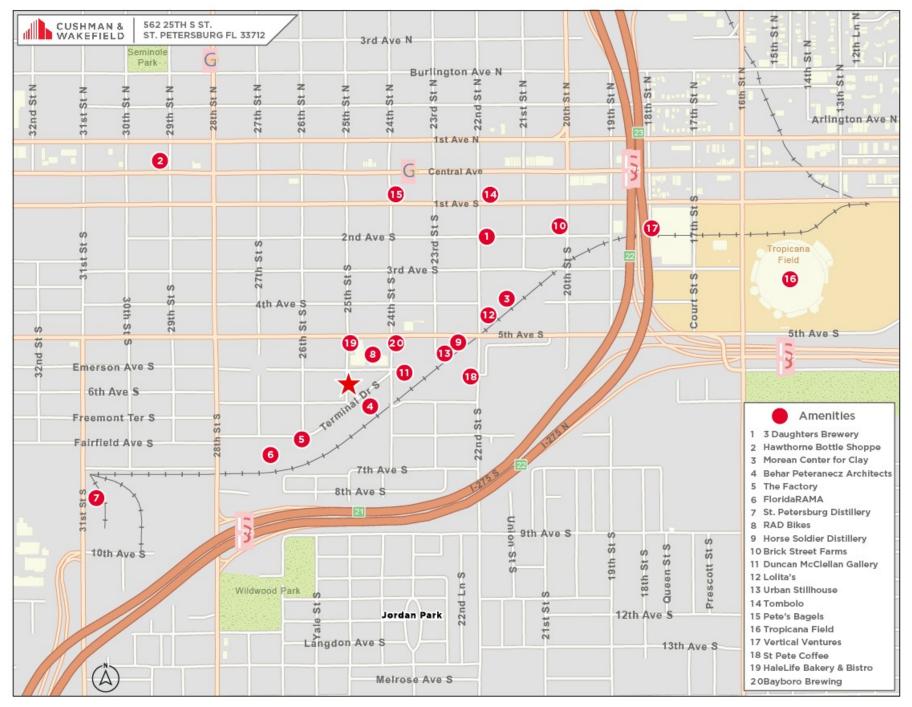

In the heart of the Warehouse Arts District, close to The Factory, Fairgrounds, coffee shops, cafes, breweries, distilleries, the Pinellas Trail, artist studios, Morean Clay Center, fitness centers, and design studios.