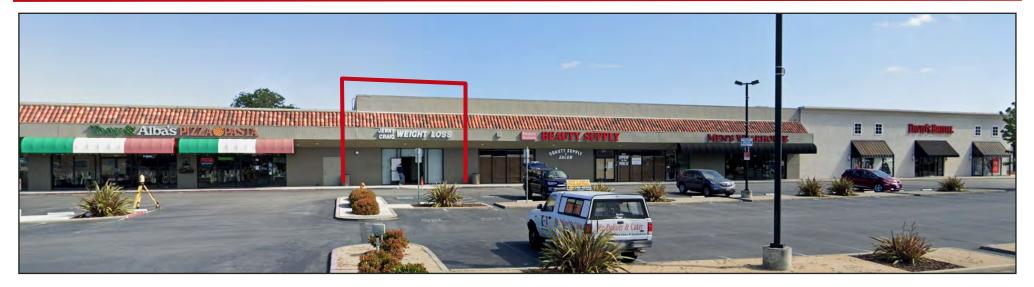

### **PHOTOS: STOREFRONT and AERIAL**

#### **PROPERTY OVERVIEW**

- 1 Unit Available
- Total Square Feet 3,050±
- 80± Feet of Frontage
- Across From Westfield Valley Fair and Santana Row
- Tremendous Parking
- Co-Tenants: BevMo, Men's Warehouse
- Asking Rent: \$4.25 PSF, NNN (\$0.70)