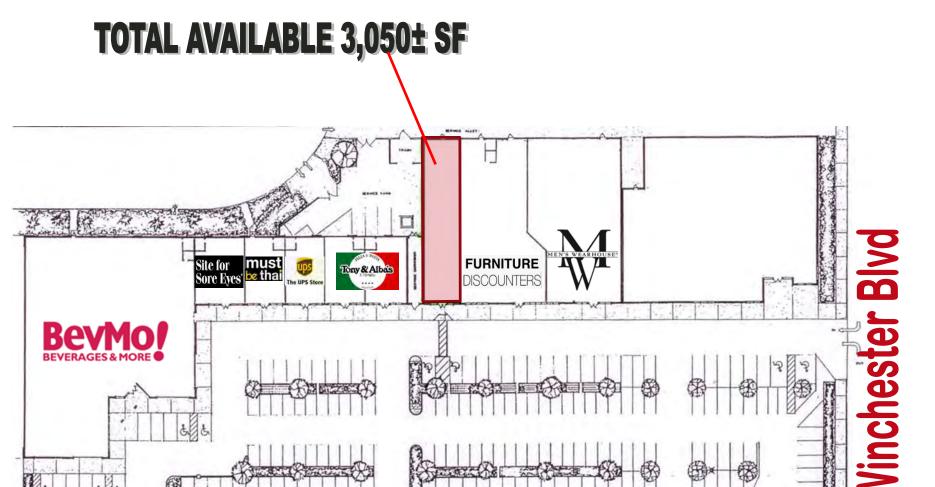

#### **PROPERTY OVERVIEW**

- 1 Unit Available
- Total Square Feet 3,050±
- 80± Feet of Frontage
- Across From Westfield Valley Fair and Santana Row
- Tremendous Parking
- Co-Tenants: BevMo, Men's Warehouse
- Asking Rent: \$4.25 PSF, NNN (\$0.70)