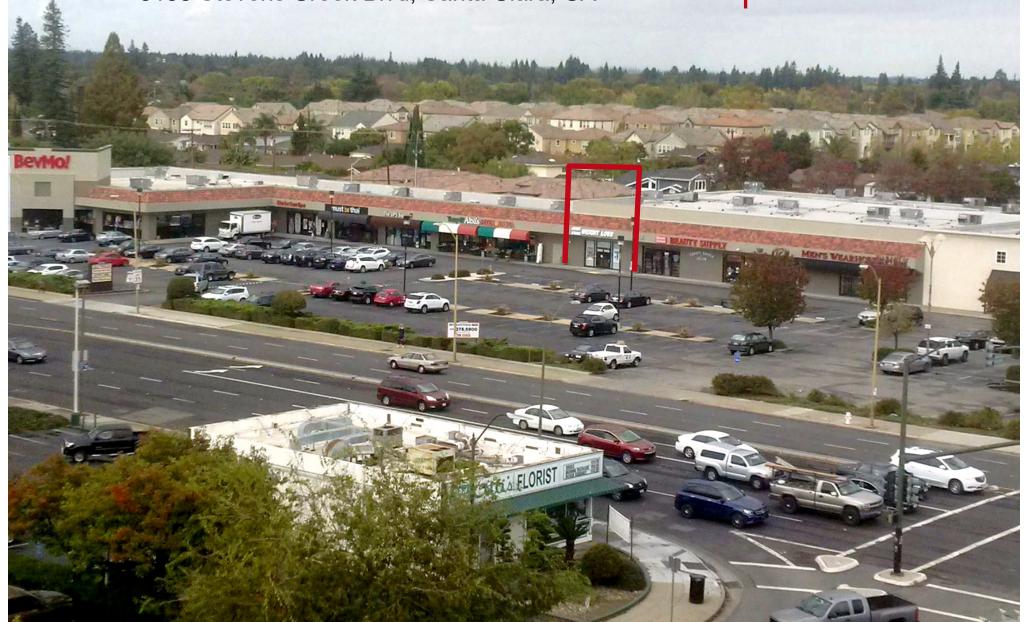

### **PHOTOS: STOREFRONT and AERIAL**

#### **PROPERTY OVERVIEW**

- 1 Unit Available
- Total Square Feet 3,050±
- 80± Feet of Frontage
- Across From Westfield Valley Fair and Santana Row
- Tremendous Parking
- Co-Tenants: BevMo, Men's Warehouse
- Asking Rent: \$4.25 PSF, NNN (\$0.70)