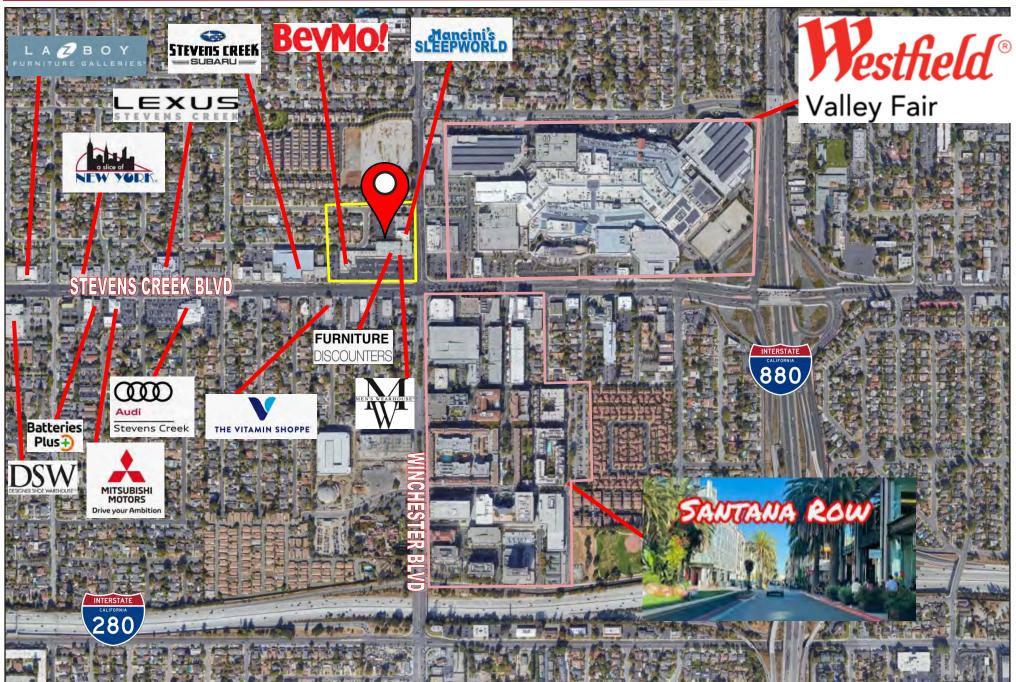

#### **SURROUNDING RETAIL**

## **ACROSS FROM WESTFIELD and SANTANA ROW**

3135 Stevens Creek Blvd, Santa Clara, CA

**David Taxin** 

Lic. # 00983163

dtaxinemoinc.net

(408) 966-5919