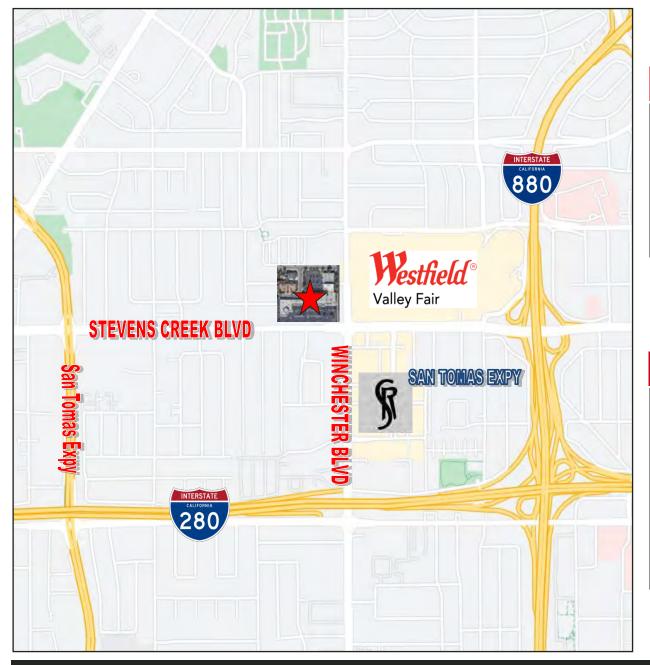

## **ACROSS FROM WESTFIELD and SANTANA ROW**

3135 Stevens Creek Blvd, Santa Clara, CA

**David Taxin** 

Lic. # 00983163

dtaxinemoinc.net

(408) 966-5919

#### **SURROUNDING RETAIL**