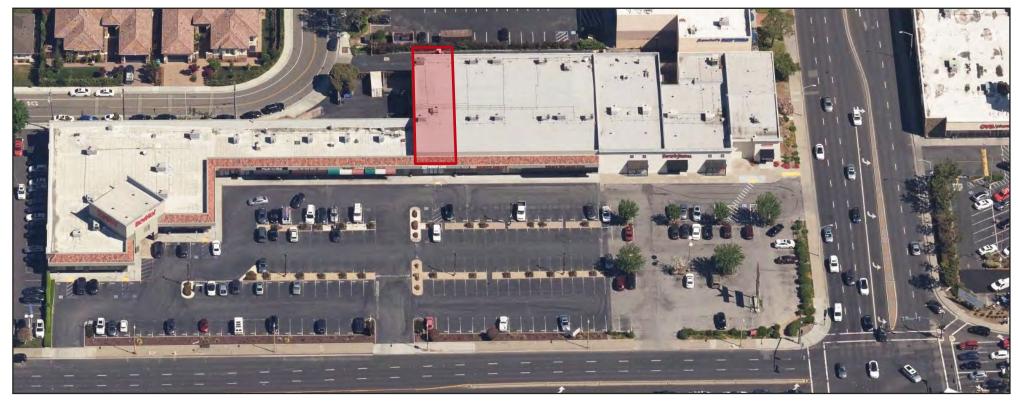

### **PHOTOS: STOREFRONT and AERIAL**

#### **PROPERTY OVERVIEW**

- 1 Unit Available
- Total Square Feet 3,050±
- 80± Feet of Frontage
- Across From Westfield Valley Fair and Santana Row
- Tremendous Parking
- Co-Tenants: BevMo, Men's Warehouse
- Asking Rent: \$4.25 PSF, NNN (\$0.70)