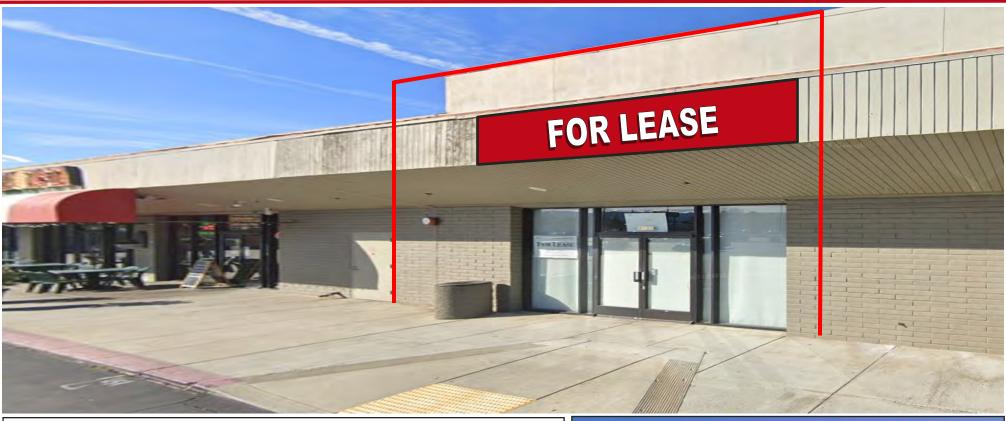

### **PHOTOS: STOREFRONT and AERIAL**

#### **PROPERTY OVERVIEW**

- 1 Unit Available
- Total Square Feet 3,050±
- 80± Feet of Frontage
- Across From Westfield Valley Fair and Santana Row
- Tremendous Parking
- Co-Tenants: BevMo, Men's Warehouse
- Asking Rent: \$4.25 PSF, NNN (\$0.70)