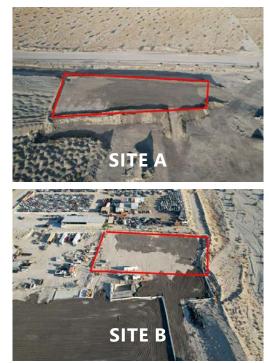

CTOR YARDS FOR LEASE** 27600 SIERRA DEL SOL, THOUSAND PALMS





#### SITE AMENITIES

- Soning: M-M-5 (Manufacturing, Medium, 5 ac min. lot size)
- General Plan: <u>LI (Light Industrial)</u>
- **APN:** 648-050-012
- Yard Size: Two 1-AC yards
- NNN: \$133/AC
- Utilities: Electric: 2,000 amps / 3-phase
  Water: Well pumps 60 gallons/minute, 20 HP motor. Owner is in the process of installing a new solar well pump.
   Sewer: Septic with leach fields
   Internet: Starlink Internet available
- CVMSHCP: In
- Fault Zone: In
- Flood Zone: 100 and 500 year flood zones
- Comments: Contractor's yard in great condition available for lease. Remodeled offices with two HVACs and tons of power. Owner has permits for various types of operations on the site; see agent for details.

#### **PROPERTY PHOTOS**



#### 760.360.8200 | DesertPacificProperties.com | 77-933 Las Montanas Rd. Suite 101 Palm Desert CA 92211

Disclaimer: The information provided has been obtained from sources believed reliable. While we do not doubt its accuracy, we have not verified it and make no guarantee, warrant or representation about it. Buyer is strongly encouraged to independently confirm its accuracy and completeness. Any projections, opinions assumptions or estimates used are for example only, and may not accurately represent the current or future performance of the property.