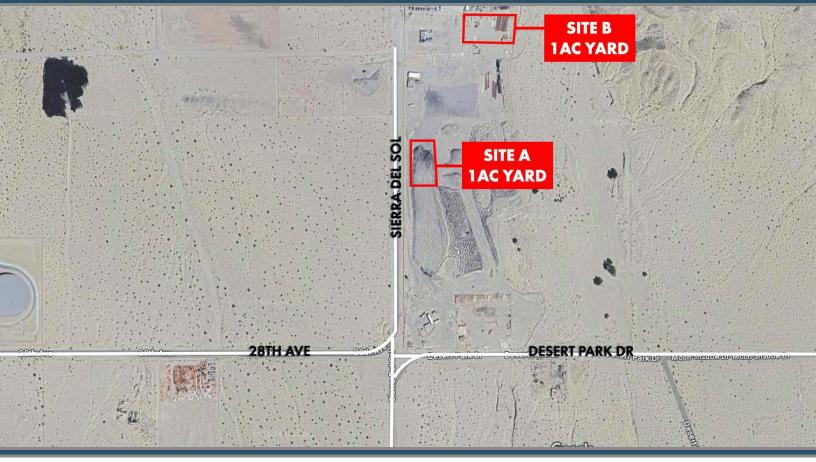

## **CONTRACTOR YARDS FOR LEASE** 27600 SIERRA DEL SOL, THOUSAND PALMS

#### SITE AMENITIES

- Soning: M-M-5 (Manufacturing, Medium, 5 ac min. lot size)
- General Plan: <u>LI (Light Industrial)</u>
- **APN:** 648-050-012
- Yard Size: Two 1-AC yards
- NNN: \$133/AC
- Utilities: Electric: 2,000 amps / 3-phase
  Water: Well pumps 60 gallons/minute, 20 HP motor. Owner is in the process of installing a new solar well pump.
   Sewer: Septic with leach fields
   Internet: Starlink Internet available
- CVMSHCP: In
- Fault Zone: In
- Flood Zone: 100 and 500 year flood zones
- Comments: Contractor's yard in great condition available for lease. Remodeled offices with two HVACs and tons of power. Owner has permits for various types of operations on the site; see agent for details.