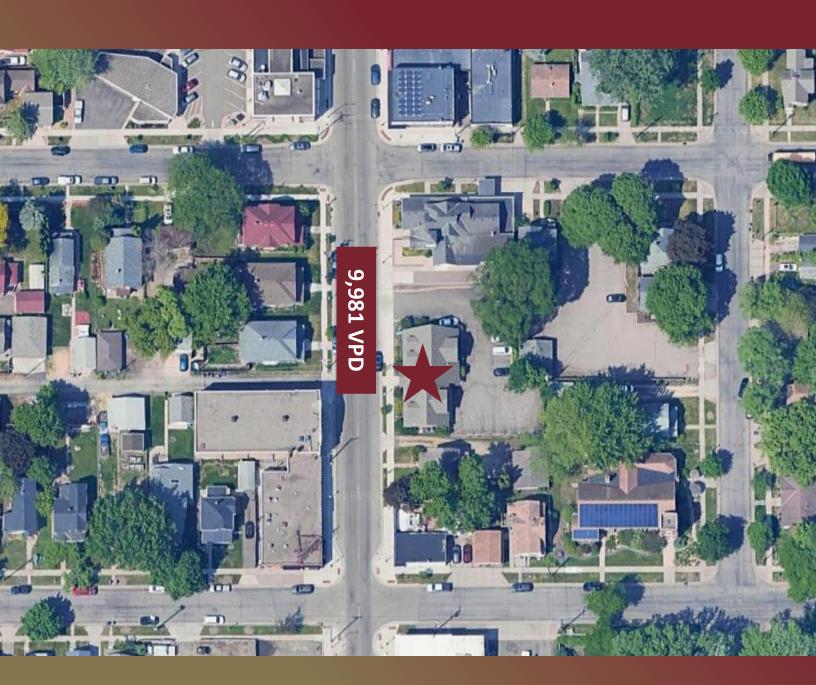

## **AERIAL**

TRADITION T
COMMERCIAL REAL ESTATE

- Tenant has Three (3) 5-year options to renew at 3% annual increases
- Full NNN Lease structure, with Tenant being responsible for all maintenance and capital costs
- Located off Smith Ave S with easy access to Hwy 5
- Close to Downtown St. Paul and organizations like Allina Health, Children's Minnesota, Regions Hospital, U of M Health, etc..