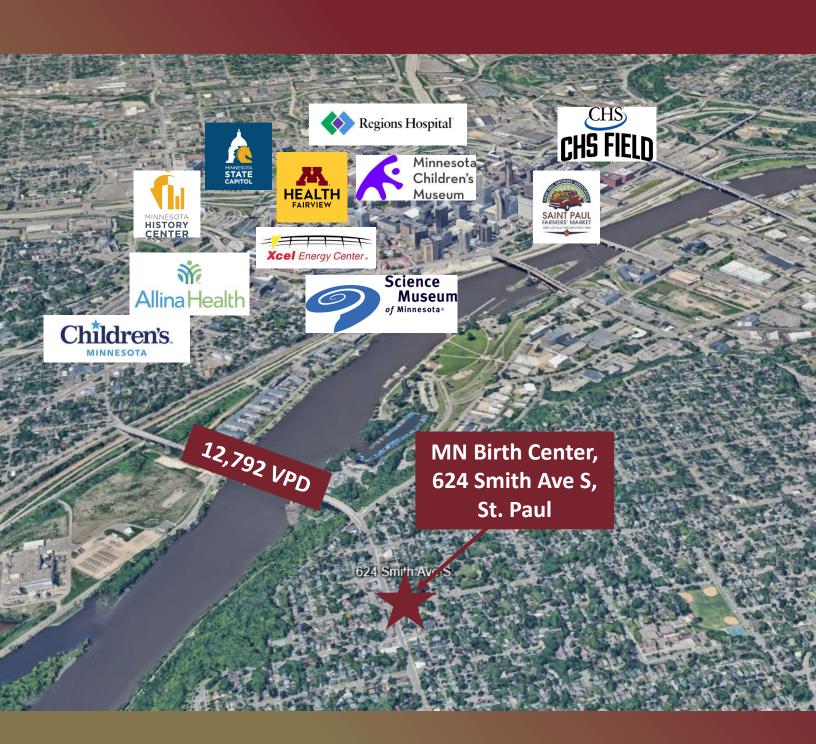

### **AERIAL**

TRADITION T
COMMERCIAL REAL ESTATE

- Tenant has Three (3) 5-year options to renew at 3% annual increases
- Full NNN Lease structure, with Tenant being responsible for all maintenance and capital costs
- Located off Smith Ave S with easy access to Hwy 5
- Close to Downtown St. Paul and organizations like Allina Health, Children's Minnesota, Regions Hospital, U of M Health, etc..