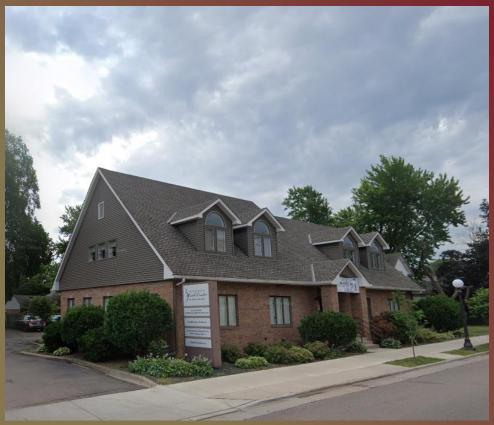

107

- Total Building Square Feet: 7,601 SF
- Percent Leased: 100% Lease by Minnesota Birth Center
- NOI (2025): \$136,818/YR NOI with 3% annual increases
- Sale Price: \$1,954,542.00 (7.00% CAP Rate)
- 10 year term from Closing

TRADITION T
COMMERCIAL REAL ESTATE

- Tenant has Three (3) 5-year options to renew at 3% annual increases
- Full NNN Lease structure, with Tenant being responsible for all maintenance and capital costs
- Located off Smith Ave S with easy access to Hwy 5
- Close to Downtown St. Paul and organizations like Allina Health, Children's Minnesota, Regions Hospital, U of M Health, etc..

Ross Hedlund, CCIM, MBA 763-913-1689 ROSS.HEDLUND@TRADITION-CRE.COM Hunter Williamson 952-270-9599 HUNTER.WILLIAMSON@TRADITION-CRE.COM

### **AERIAL**



## **AERIAL**



# **PHOTOS**





TRADITION COMMERCIAL REAL ESTATE LLC – MN License # 40917449

# **PHOTOS**