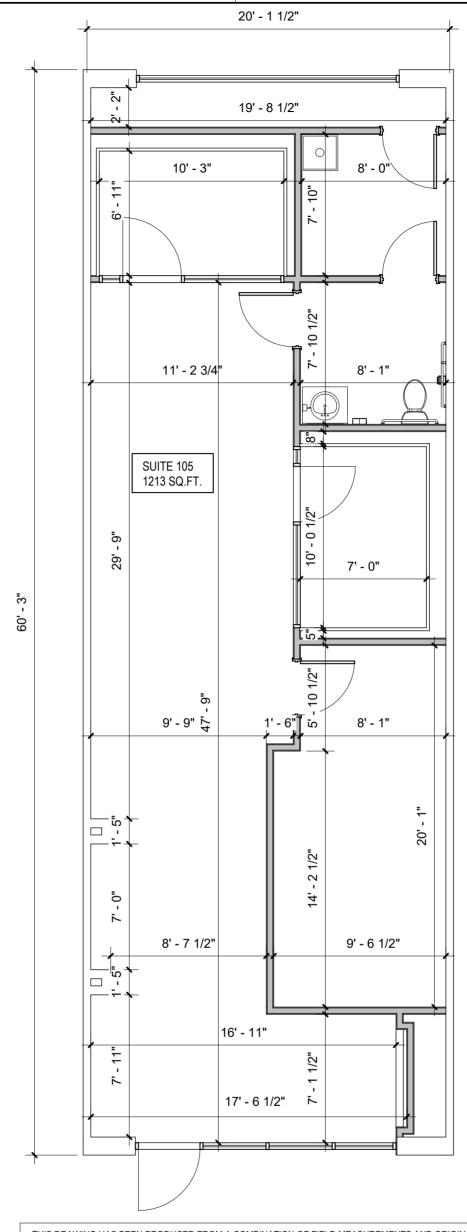

THIS DRAWING HAS BEEN PRODUCED FROM A COMBINATION OF FIELD MEASUREMENTS AND ORIGINAL DRAWINGS PROVIDED BY OTHERS. EXACT CONDITIONS ARE NOT GUARANTEED. THIS DRAWING MAY CONTAIN DIFFERENCES FROM THE "AS BUILT" CONDITIONS. THE USER OF THIS DOCUMENT SHALL ASSUME ALL LIABILITIES FOR COORDINATION OF EXISTING CONDITIONS AND THE INFORMATION SUPPLIED HERE. THIS FILE IS FOR USE ON THIS PROJECT ONLY AND SHALL NOT BE USED IN WHOLE OR PART ON ANY OTHER PROJECT WITHOUT PRIOR WRITTEN CONSENT FROM GONTRAM ARCHITECTURE, INC.

1 EXISTING CONDITIONS
3/16" = 1'-0"

NOT FOR CONSTRUCTION - FOR PRELIMINARY REVIEW ONLY

11/16/23

## BANK OF AMERICA WOODCREEK

5160 SUNSET LAKE RD, APEX, NC 27539

A101

GA#: 23083

© Copyright 2023