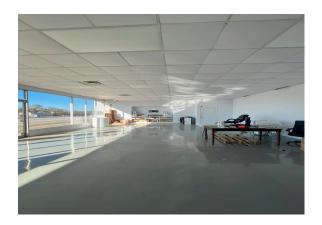

### property highlights

Large warehouse with office space in front

(1) Drive-in door

85' of frontage on S Murray Avenue

Recently renovated by previous tenant

## additional photos: