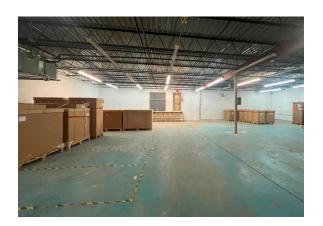

## 1007 S MURRAY AVENUE

ANDERSON . SOUTH CAROLINA 29624

ANDERSON COUNTY TAX MAP NO 1242408003

for sale or lease: ±9,779 SF flex space

Rent: \$6 PSF NNN + \$1.38 PSF Reimbursables (taxes, insurance, management)

Tenant responsible for utilities, landscaping and grounds

Sales Price: \$650,000

### property highlights

Large warehouse with office space in front

(1) Drive-in door

85' of frontage on S Murray Avenue

Recently renovated by previous tenant

#### exclusively listed by:

JOSH TEW, CCIM | josh@pintailcre.com | 864.414.6778

MONTY TODD | monty@pintailcre.com | 803.760.5559

ANNA NEWTON SPIERS | anna@pintailcre.com | 864.568.3305





# 1007 S MURRAY AVENUE ANDERSON . SOUTH CAROLINA 29624

## additional photos: