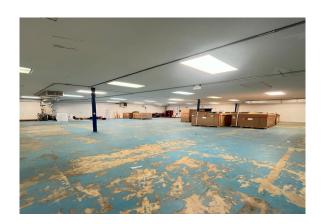

## 1007 S MURRAY AVENUE

ANDERSON . SOUTH CAROLINA 29624

ANDERSON COUNTY TAX MAP NO 1242408003

for sale or lease: ±9,779 SF flex space

Rent: \$6 PSF NNN + \$1.38 PSF Reimbursables (taxes, insurance, management)

Tenant responsible for utilities, landscaping and grounds

Sales Price: \$650,000

### property highlights

Large warehouse with office space in front

(1) Drive-in door

85' of frontage on S Murray Avenue

Recently renovated by previous tenant

#### exclusively listed by:

JOSH TEW, CCIM | josh@pintailcre.com | 864.414.6778

MONTY TODD | monty@pintailcre.com | 803.760.5559

ANNA NEWTON SPIERS | anna@pintailcre.com | 864.568.3305





# 1007 S MURRAY AVENUE ANDERSON . SOUTH CAROLINA 29624

## additional photos: