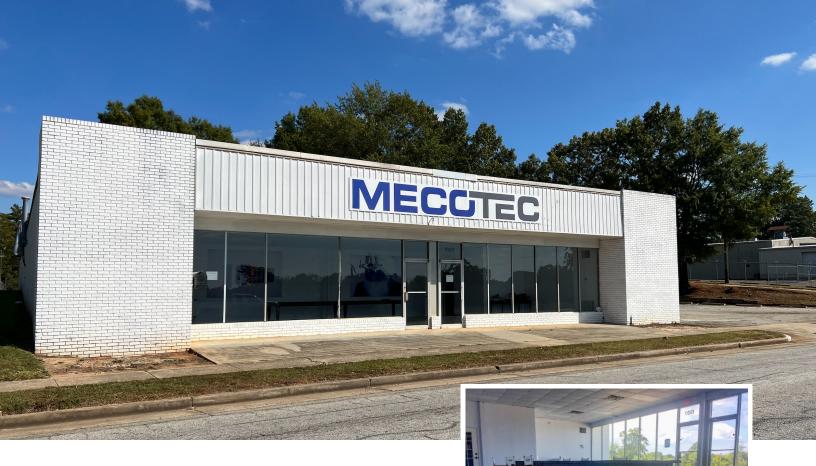

## 1007 S MURRAY AVENUE

ANDERSON . SOUTH CAROLINA 29624

ANDERSON COUNTY TAX MAP NO 1242408003

for sale or lease: ±9,779 SF flex space

Rent: \$6 PSF NNN + \$1.38 PSF Reimbursables (taxes, insurance, management)

### property highlights

Large warehouse with office space in front

(1) Drive-in door

85' of frontage on S Murray Avenue

Recently renovated by previous tenant