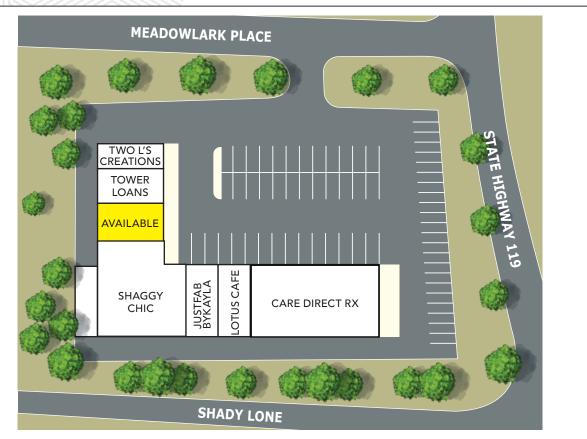

## Site Plan

|  | SUITE | TENANT            | SPACE SIZE |
|--|-------|-------------------|------------|
|  | 1-4   | Care Direct Rx    | 5,000 SF   |
|  | 5     | Lotus Catfe       | 1,250 SF   |
|  | 6     | JustFabBykayla    | 1,250 SF   |
|  | 7-8   | Shaggy Chic       | 3,000 SF   |
|  | 9     | Available         | 1,250 SF   |
|  | 10    | Tower Loans       | 1,250 SF   |
|  | 11    | Two L's Creations | 1,000 SF   |
|  |       |                   |            |