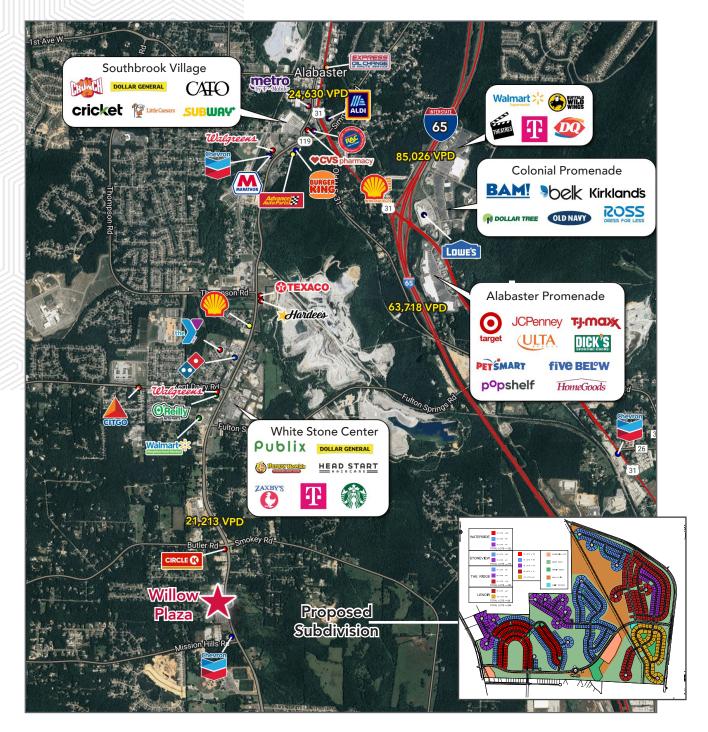

Direct Rx    | 5,000 SF   |
|  | 5     | Lotus Catfe       | 1,250 SF   |
|  | 6     | JustFabBykayla    | 1,250 SF   |
|  | 7-8   | Shaggy Chic       | 3,000 SF   |
|  | 9     | Available         | 1,250 SF   |
|  | 10    | Tower Loans       | 1,250 SF   |
|  | 11    | Two L's Creations | 1,000 SF   |
|  |       |                   |            |

**Benjamin Hendrix** bhendrix@retailspecialists.com 256.794.9836 **David Ashford, CCIM** dashford@retailspecialists.com 205.999.6552

#### FOR LEASE

www.retailspecialists.com

No warranty expressed or implied has been made as to the accuracy of the information herein. Retail Specialists assumes no liability for errors, omissions, or change of price or conditions.



# Willow Plaza

#### 7895 Highway 119 Alabaster, AL 35007

### Market Aerial



#### FOR LEASE

Benjamin Hendrix bhendrix@retailspecialists.com 256.794.9836 David Ashford, CCIM dashford@retailspecialists.com 205.999.6552

www.retailspecialists.com

No warranty expressed or implied has been made as to the accuracy of the information herein. Retail Specialists assumes no liability for errors, omissions, or change of price or conditions.