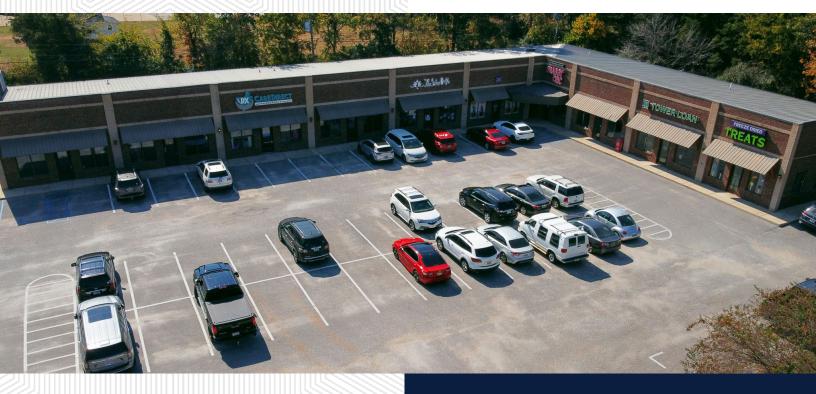

# Willow Plaza Space For Lease

### 7895 Highway 119 Alabaster, AL 35007

Ι

SQ FT

1,250

**Property Highlights** 

- Available: 1,250 SF space
- Signage available
- High traffic counts at more than 21,000 VPD
- Alabaster is the largest city in Shelby County and located just 30 miles south of Birmingham
- Nearby retailers include Publix, Walmart Neighborhood Market, Dollar General, Starbucks, Zaxby's and numerous others