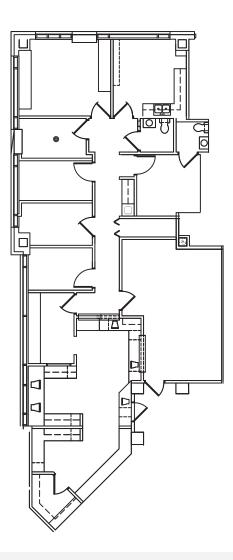

#### SUITE 535 HIGHLIGHTS

- (4) exam rooms and (1) office
- Staff breakroom and (2) private bathrooms
- Dedicated lab space
- Inviting reception area
- Recent common area upgrades to the outside of the space