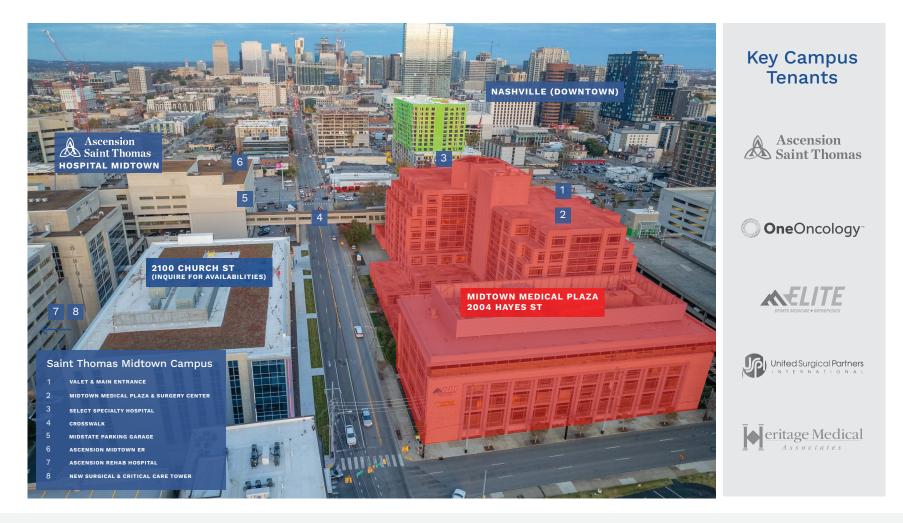

## WELCOME TO MIDTOWN MEDICAL PLAZA

2004 Hayes St | Nashville, TN | 37203

Ascension Saint Thomas Hospital Midtown is a 683 bed emergency and critical care hospital with advanced specialty care services. Part of the world's largest Catholic health system which includes 9 hospitals and physician practices across Tennessee, AA+ rated Ascension Health is the leading faith-based healthcare system in Tennessee. Directly connected to the hospital, Midtown Medical Plaza is a 294,000 SF multi-tenant medical office building owned and managed by Healthcare Realty (NYSE: HR).

### **Property Highlights**

- Medical office availability
- (10) OR ambulatory surgery center, linear accelerator, MRI, and other imaging services
- 294,000 TOTAL BUILDING SF
- \$50M renovation completed in 2017
- Covered access to hospitals via convenient skybridge
- (3) dedicated parking areas for patients, staff, and physicians, including free valet

#### CONVENIENT ONSITE CARE

ACCESS TO

AREA AMENITIES

- Large break room with weekly Fooda rotating cuisine
- Multi-purpose conference room available for tenants
- Spacious, newly renovated outdoor areas
- Well-located in the heart of Nashville's Medical District with convenient access to I-40
- Within 6 minutes of Downtown Nashville,

entertainment, and retail

• More than 50 restaurants in a 1 mile radius