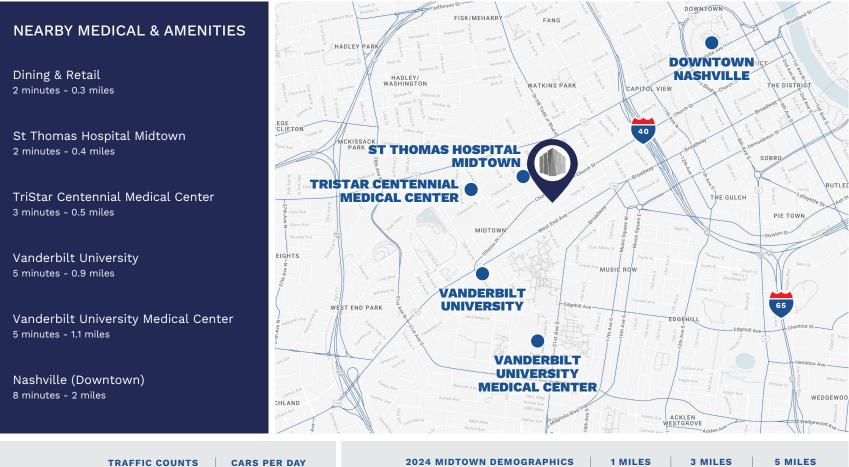

#### CONVENIENT ONSITE CARE

ACCESS TO

AREA AMENITIES

- Large break room with weekly Fooda rotating cuisine
- Multi-purpose conference room available for tenants
- Spacious, newly renovated outdoor areas
- Well-located in the heart of Nashville's Medical District with convenient access to I-40
- Within 6 minutes of Downtown Nashville,

entertainment, and retail

• More than 50 restaurants in a 1 mile radius

## IN THE HEART OF NASHVILLE'S MEDICAL DISTRICT

Midtown Medical Plaza | 2004 Hayes St | Nashville, TN | 37203

| TRAFFIC | COUNTS    | CARS PER DAY             | 2024 MIDTOWN DEMOGRAPHICS  | 1 MILES  | 3 MILES   | 5 MILES   |  |
|---------|-----------|--------------------------|----------------------------|----------|-----------|-----------|--|
| CI      | Church St | 22,821<br>5,794<br>5,702 | Population                 | 22,292   | 134,461   | 244,862   |  |
|         | Oth Ave N |                          | 2029 Population Projection | 28,771   | 161,123   | 277,301   |  |
|         | 1st Ave N |                          | Total Households           | 10,788   | 63,654    | 110,587   |  |
| _       |           |                          | Average HH Income          | \$98,744 | \$127,247 | \$130,231 |  |
|         |           |                          |                            |          |           |           |  |