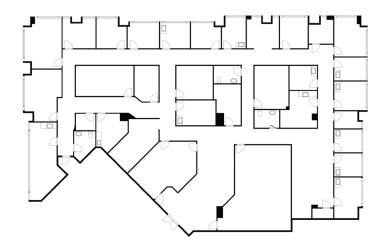

### SUITE 600 | 7,967 SF

- 6th floor multi-provider suite with excellent city views
- Floorplan able to be customized and demised as-needed
- Numerous, fully equipped exam rooms and office/consultation spaces
- Staff break room and (3) private restrooms
- (2) spacious patient waiting rooms
- Recent common area upgrades outside of the space