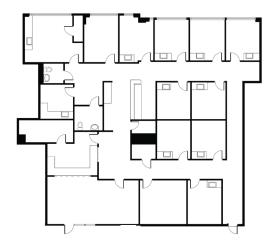

#### SUITE 545 | 3,380 SF

- Inviting reception area
- (9) exam rooms and (2) offices
- Dedicated lab space
- Staff break room and (2) private restrooms
- Recent common area upgrades outside of the space