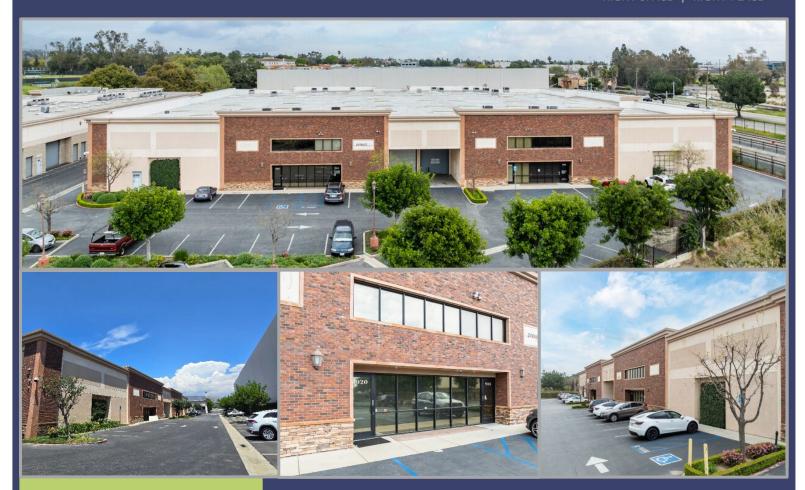

## 920-968 W Palomares Ave, La Verne, CA

MGR Real Estate is proud to present this Multi-tenant Industrial building with ground-level doors with access to the 10, 210, & 57 freeways. Each unit has a reception area, a few offices, private restrooms, and HVAC. Each unit was renovated in September 2024.

### Features

- Units Available Approx. 5,000 14,000 SQFT
- Units Available Approx. 10,000 20,000 SQFT
- 21 Ft Ceiling Clearance
- HVAC in warehouse
- 3-Phase Power
- Light Industrial Zoning
- Well maintained center with ample parking