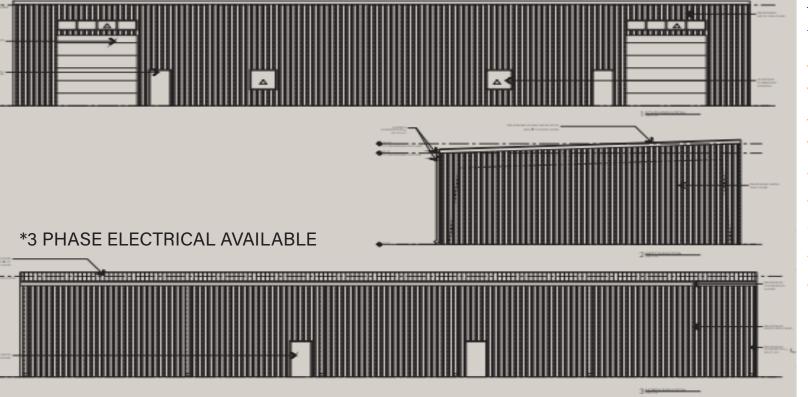

## **PROPERTY INFORMATION**

FOR LEASE: \$12.00/SF NNN

FOR SALE: \$165.00/SF

| CONSTRUCTION        | METAL            |
|---------------------|------------------|
| OVERHEAD DOOR       | 14' x 12'        |
| <b>CLEAR HEIGHT</b> | 18' - 21'        |
| ZONING              | LIGHT INDUSTRIAL |

- BRAND NEW, MODERN, CUSTOMIZABLE LIGHT INDUSTRIAL SPACES
- FIRST SPEC BUILDING IS EXPECTED TO BE READY IN MAY 2024!
- EACH BUILDING INCLUDES OVERHEAD DOOR, STOREFRONT, & SPRAY FOAM INSULATION.
- THE STANDARD OFFICE SPACE CAN BE CHANGED & CUSTOMIZED TO FIT YOUR NEEDS
- LEASE-THEN-PURCHASE AGREEMENTS
  AVAILABLE WITH NEGOTIABLE REBATES
- EXTREMELY FLEXIBLE SPACES PERFECT FOR YOUR STORAGE, OFFICE, OR WAREHOUSE NEEDS
- LOCATED BETWEEN BROADWAY EXT & KILPATRICK TPKE JUST SOUTH OF CHISHOLM CREEK.