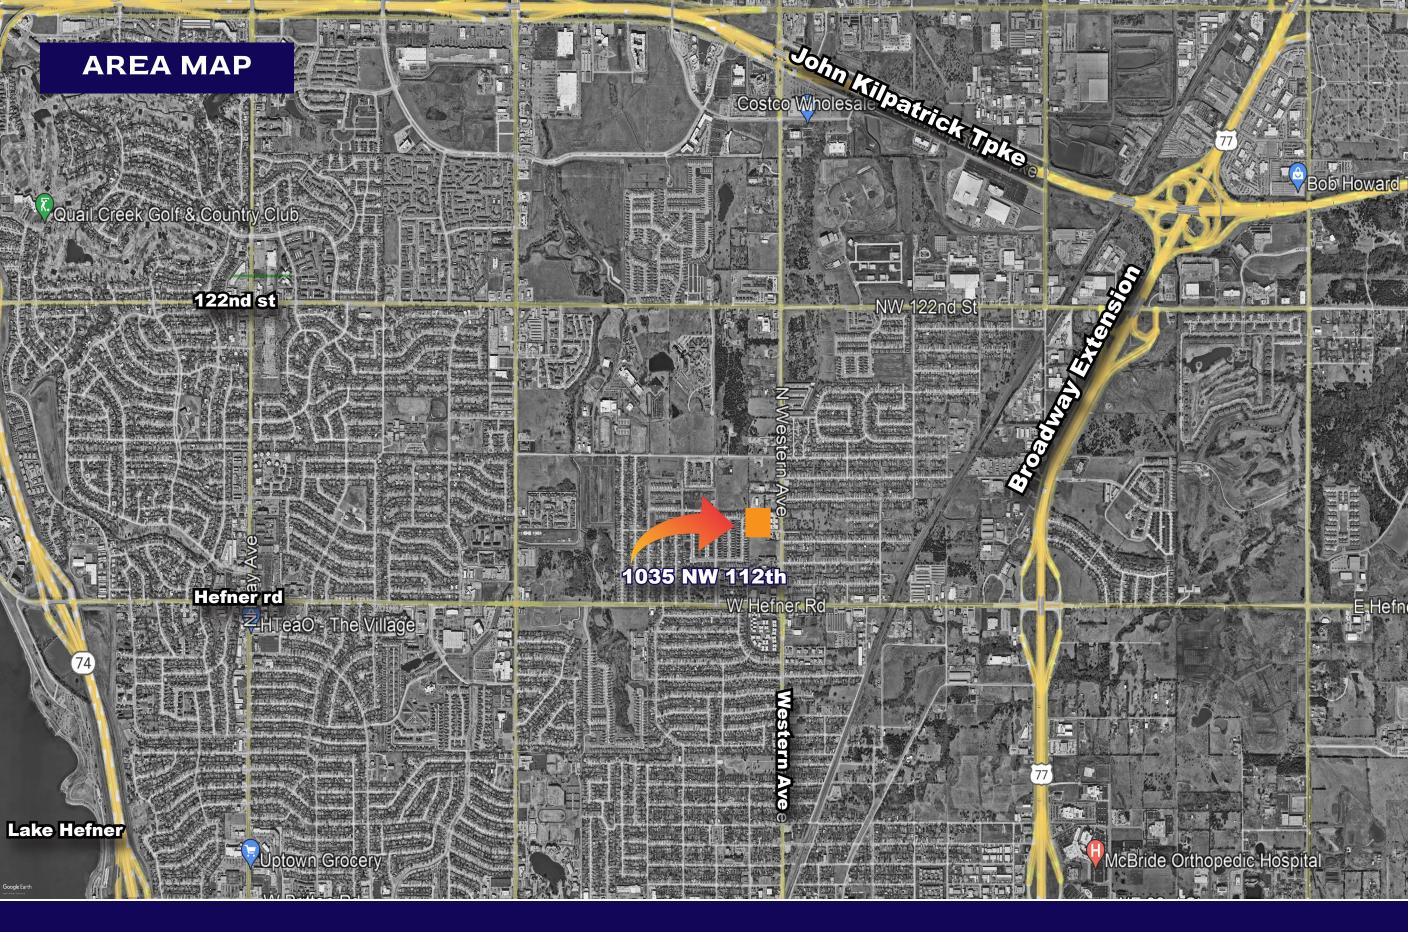

- BRAND NEW, MODERN, CUSTOMIZABLE LIGHT INDUSTRIAL SPACES
- FIRST SPEC BUILDING IS EXPECTED TO BE READY IN MAY 2024!
- EACH BUILDING INCLUDES OVERHEAD DOOR, STOREFRONT, & SPRAY FOAM INSULATION.
- THE STANDARD OFFICE SPACE CAN BE CHANGED & CUSTOMIZED TO FIT YOUR NEEDS
- LEASE-THEN-PURCHASE AGREEMENTS
  AVAILABLE WITH NEGOTIABLE REBATES
- EXTREMELY FLEXIBLE SPACES PERFECT FOR YOUR STORAGE, OFFICE, OR WAREHOUSE NEEDS
- LOCATED BETWEEN BROADWAY EXT & KILPATRICK TPKE JUST SOUTH OF CHISHOLM CREEK.