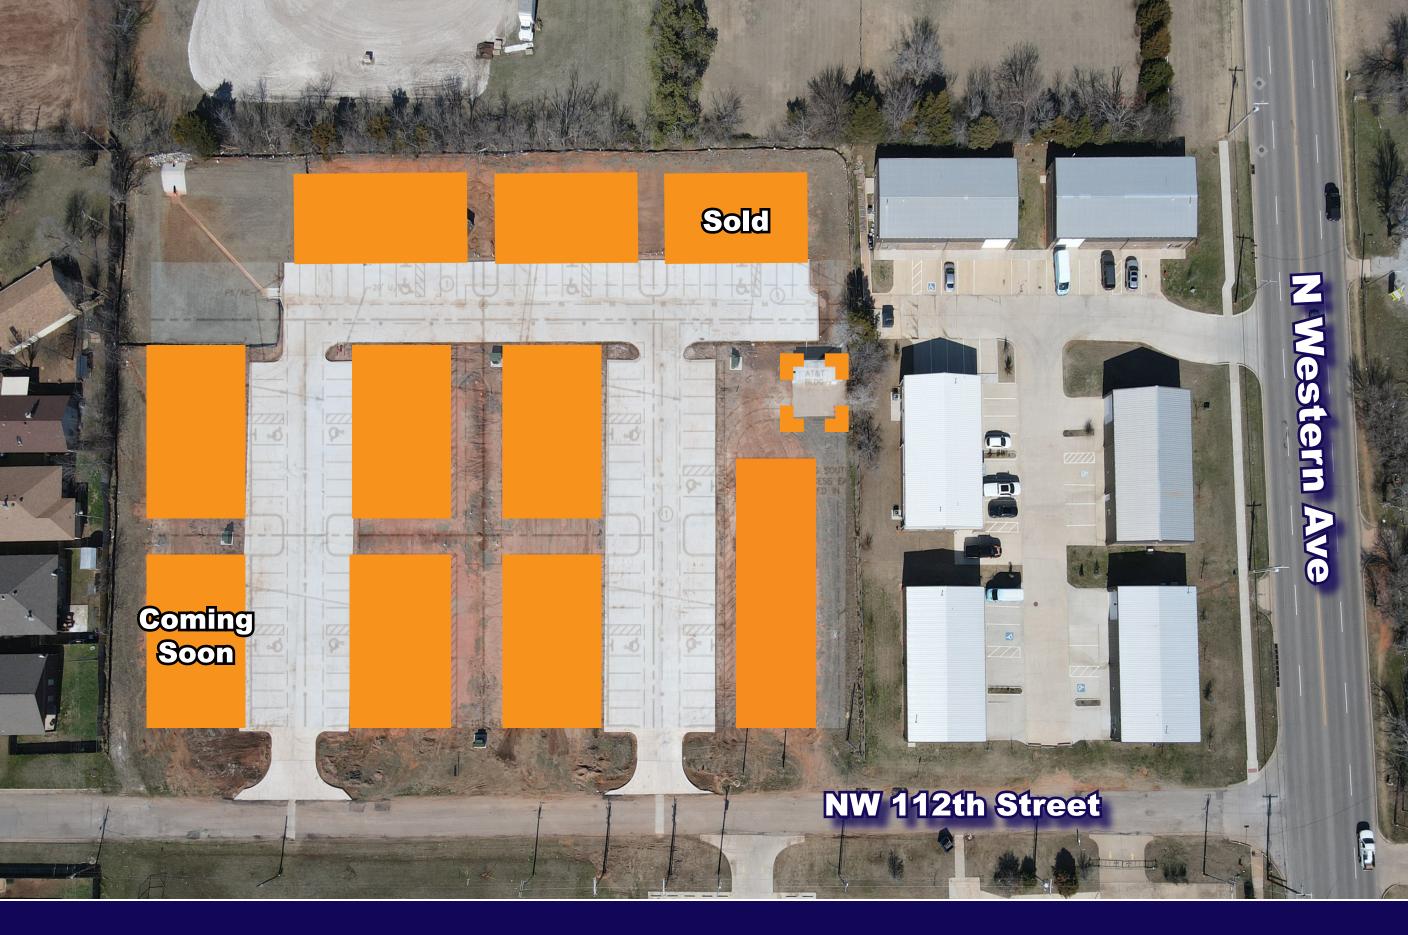

## FOR LEASE OR SALE

1035 NW 112TH ST, OKLAHOMA CITY, OKLAHOMA, 73114

| BUILDING NUMBER            | BUILDING SQUARE FEET |
|----------------------------|----------------------|
| Building One               | 7,000 sf             |
| Building Two (sold)        | 4,000 sf             |
| Building Three             | 4,000 sf             |
| Building Four              | 5,000 sf             |
| Building Five              | 4,500 sf             |
| Building Six               | 4,500 sf             |
| Building Seven             | 4,500 sf             |
| Building Eight             | 4,500 sf             |
| Building Nine              | 4,500 sf             |
| Building Ten (coming soon) | 4,500 sf             |