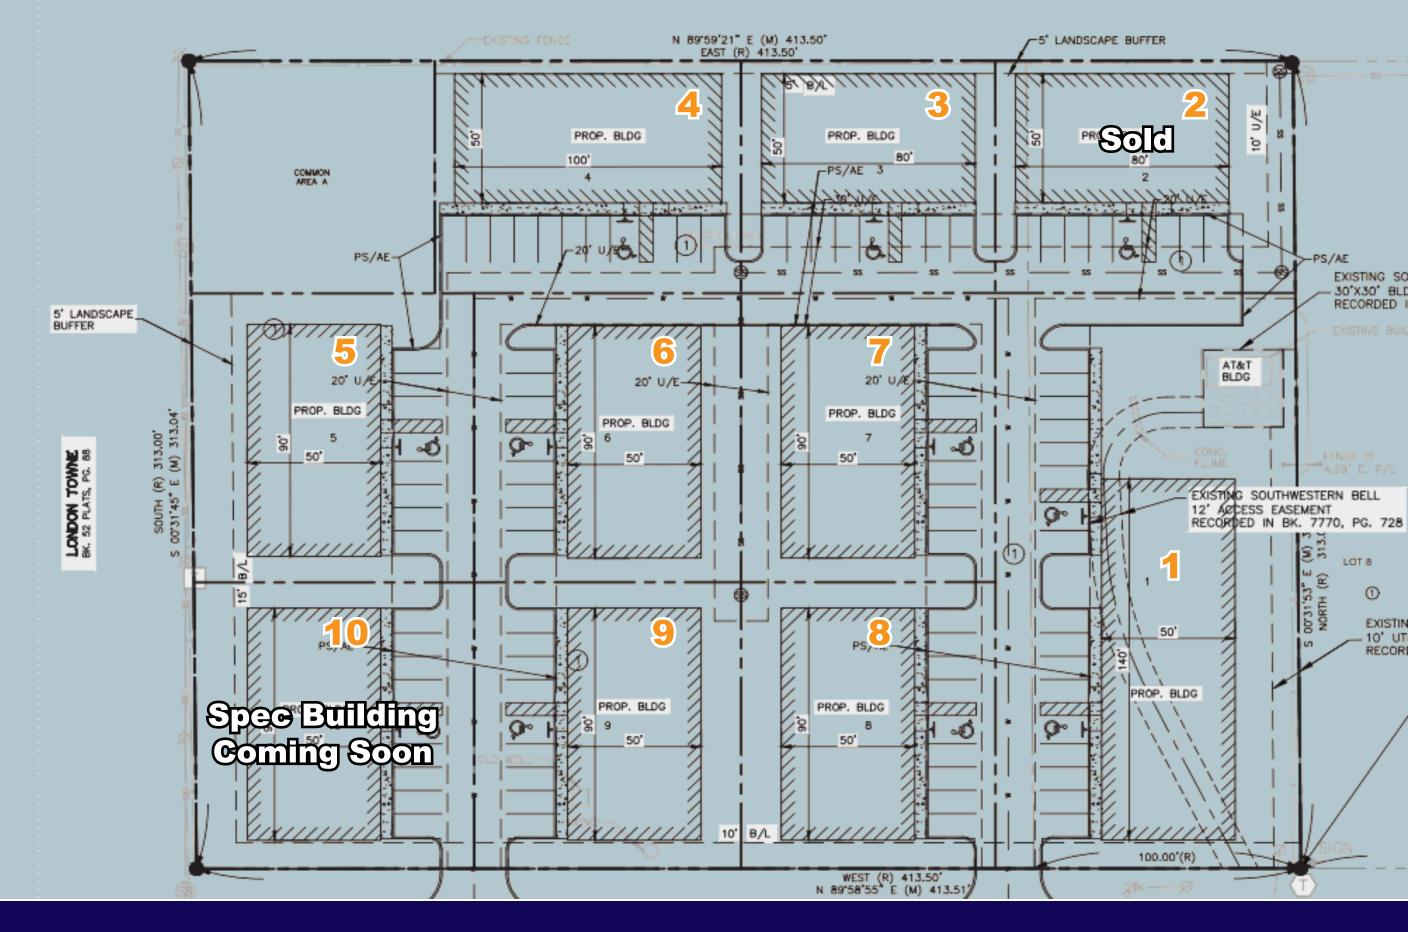

## FOR LEASE OR SALE

1035 NW 112TH ST, OKLAHOMA CITY, OKLAHOMA, 73114

| BUILDING NUMBER            | BUILDING SQUARE FEET |
|----------------------------|----------------------|
| Building One               | 7,000 sf             |
| Building Two (sold)        | 4,000 sf             |
| Building Three             | 4,000 sf             |
| Building Four              | 5,000 sf             |
| Building Five              | 4,500 sf             |
| Building Six               | 4,500 sf             |
| Building Seven             | 4,500 sf             |
| Building Eight             | 4,500 sf             |
| Building Nine              | 4,500 sf             |
| Building Ten (coming soon) | 4,500 sf             |

- BRAND NEW, MODERN, CUSTOMIZABLE LIGHT INDUSTRIAL SPACES
- FIRST SPEC BUILDING IS EXPECTED TO BE READY IN MAY 2024!
- EACH BUILDING INCLUDES OVERHEAD DOOR, STOREFRONT, & SPRAY FOAM INSULATION.
- THE STANDARD OFFICE SPACE CAN BE CHANGED & CUSTOMIZED TO FIT YOUR NEEDS
- LEASE-THEN-PURCHASE AGREEMENTS
  AVAILABLE WITH NEGOTIABLE REBATES
- EXTREMELY FLEXIBLE SPACES PERFECT FOR YOUR STORAGE, OFFICE, OR WAREHOUSE NEEDS
- LOCATED BETWEEN BROADWAY EXT & KILPATRICK TPKE JUST SOUTH OF CHISHOLM CREEK.