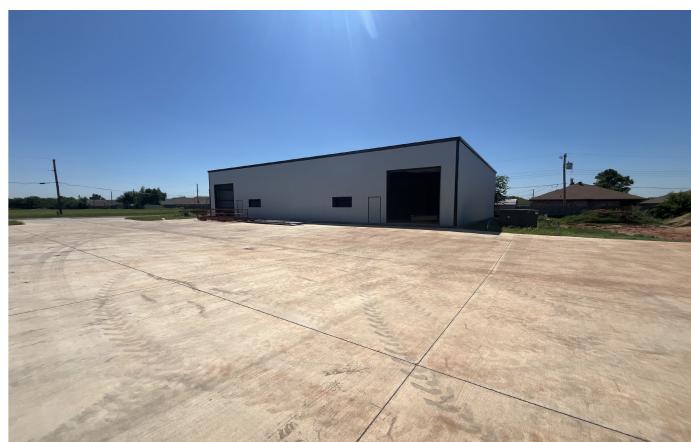

## FOR LEASE OR SALE

1035 NW 112TH ST, OKLAHOMA CITY, OKLAHOMA, 73114

| BUILDING NUMBER            | BUILDING SQUARE FEET |
|----------------------------|----------------------|
| Building One               | 7,000 sf             |
| Building Two (sold)        | 4,000 sf             |
| Building Three             | 4,000 sf             |
| Building Four              | 5,000 sf             |
| Building Five              | 4,500 sf             |
| Building Six               | 4,500 sf             |
| Building Seven             | 4,500 sf             |
| Building Eight             | 4,500 sf             |
| Building Nine              | 4,500 sf             |
| Building Ten (coming soon) | 4,500 sf             |

## **PROPERTY INFORMATION**

FOR LEASE: \$12.00/SF NNN

FOR SALE: \$165.00/SF

| CONSTRUCTION        | METAL            |
|---------------------|------------------|
| OVERHEAD DOOR       | 14' x 12'        |
| <b>CLEAR HEIGHT</b> | 18' - 21'        |
| ZONING              | LIGHT INDUSTRIAL |

- BRAND NEW, MODERN, CUSTOMIZABLE LIGHT INDUSTRIAL SPACES
- FIRST SPEC BUILDING IS EXPECTED TO BE READY IN MAY 2024!
- EACH BUILDING INCLUDES OVERHEAD DOOR, STOREFRONT, & SPRAY FOAM INSULATION.
- THE STANDARD OFFICE SPACE CAN BE CHANGED & CUSTOMIZED TO FIT YOUR NEEDS
- LEASE-THEN-PURCHASE AGREEMENTS
  AVAILABLE WITH NEGOTIABLE REBATES
- EXTREMELY FLEXIBLE SPACES PERFECT FOR YOUR STORAGE, OFFICE, OR WAREHOUSE NEEDS
- LOCATED BETWEEN BROADWAY EXT & KILPATRICK TPKE JUST SOUTH OF CHISHOLM CREEK.