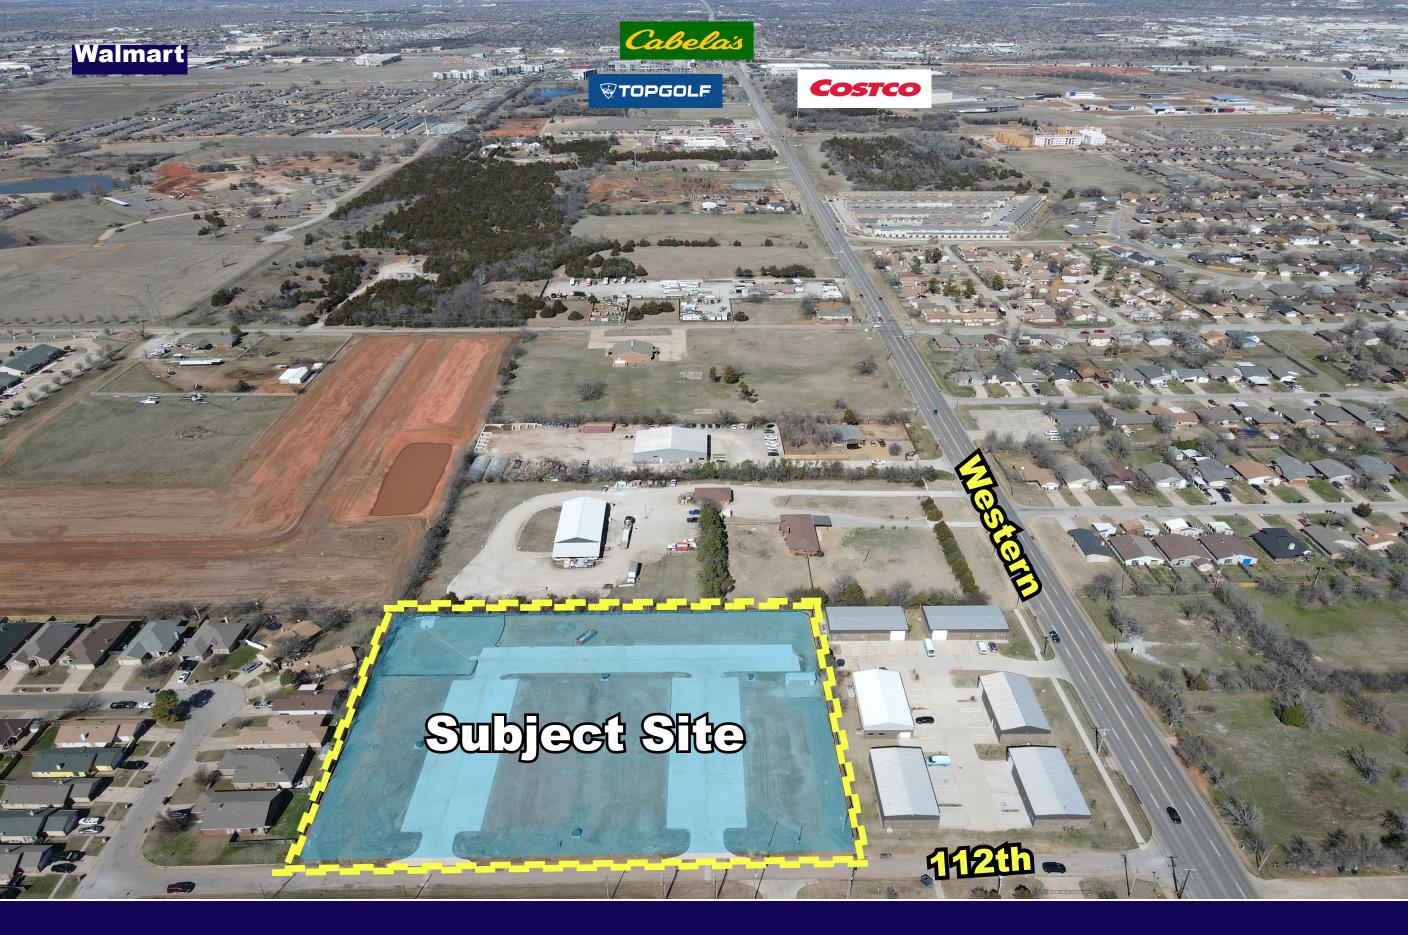

- BRAND NEW, MODERN, CUSTOMIZABLE LIGHT INDUSTRIAL SPACES
- FIRST SPEC BUILDING IS EXPECTED TO BE READY IN MAY 2024!
- EACH BUILDING INCLUDES OVERHEAD DOOR, STOREFRONT, & SPRAY FOAM INSULATION.
- THE STANDARD OFFICE SPACE CAN BE CHANGED & CUSTOMIZED TO FIT YOUR NEEDS
- LEASE-THEN-PURCHASE AGREEMENTS
  AVAILABLE WITH NEGOTIABLE REBATES
- EXTREMELY FLEXIBLE SPACES PERFECT FOR YOUR STORAGE, OFFICE, OR WAREHOUSE NEEDS
- LOCATED BETWEEN BROADWAY EXT & KILPATRICK TPKE JUST SOUTH OF CHISHOLM CREEK.