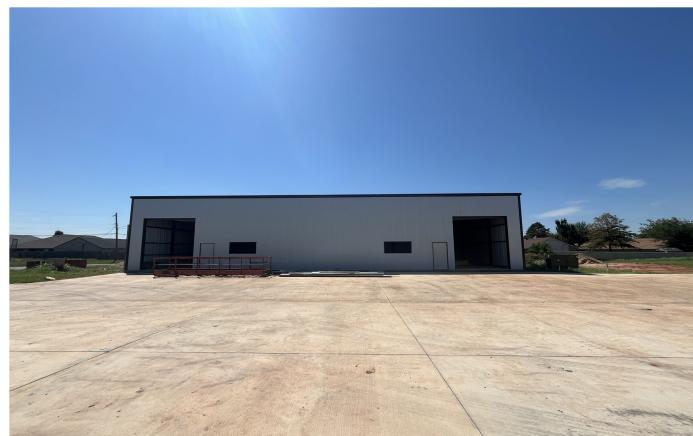

## **PROPERTY INFORMATION**

FOR LEASE: \$12.00/SF NNN

FOR SALE: \$165.00/SF

| CONSTRUCTION        | METAL            |
|---------------------|------------------|
| OVERHEAD DOOR       | 14' x 12'        |
| <b>CLEAR HEIGHT</b> | 18' - 21'        |
| ZONING              | LIGHT INDUSTRIAL |

- BRAND NEW, MODERN, CUSTOMIZABLE LIGHT INDUSTRIAL SPACES
- FIRST SPEC BUILDING IS EXPECTED TO BE READY IN MAY 2024!
- EACH BUILDING INCLUDES OVERHEAD DOOR, STOREFRONT, & SPRAY FOAM INSULATION.
- THE STANDARD OFFICE SPACE CAN BE CHANGED & CUSTOMIZED TO FIT YOUR NEEDS
- LEASE-THEN-PURCHASE AGREEMENTS
  AVAILABLE WITH NEGOTIABLE REBATES
- EXTREMELY FLEXIBLE SPACES PERFECT FOR YOUR STORAGE, OFFICE, OR WAREHOUSE NEEDS
- LOCATED BETWEEN BROADWAY EXT & KILPATRICK TPKE JUST SOUTH OF CHISHOLM CREEK.