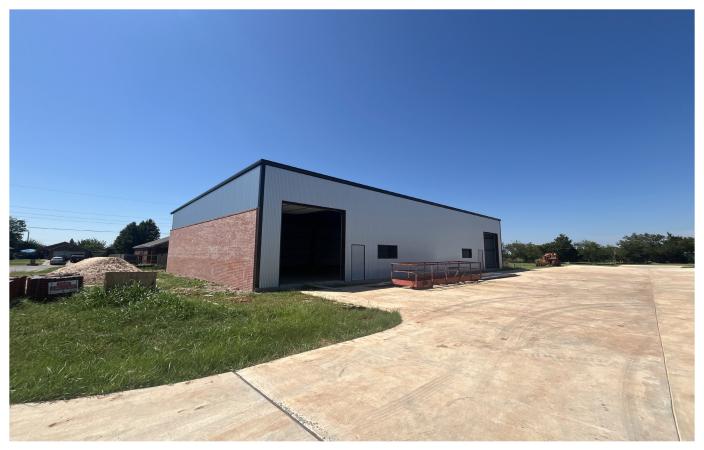

## **PROPERTY INFORMATION**

FOR LEASE: \$12.00/SF NNN

FOR SALE: \$165.00/SF

| CONSTRUCTION        | METAL            |
|---------------------|------------------|
| OVERHEAD DOOR       | 14' x 12'        |
| <b>CLEAR HEIGHT</b> | 18' - 21'        |
| ZONING              | LIGHT INDUSTRIAL |

- BRAND NEW, MODERN, CUSTOMIZABLE LIGHT INDUSTRIAL SPACES
- FIRST SPEC BUILDING IS EXPECTED TO BE READY IN MAY 2024!
- EACH BUILDING INCLUDES OVERHEAD DOOR, STOREFRONT, & SPRAY FOAM INSULATION.
- THE STANDARD OFFICE SPACE CAN BE CHANGED & CUSTOMIZED TO FIT YOUR NEEDS
- LEASE-THEN-PURCHASE AGREEMENTS
  AVAILABLE WITH NEGOTIABLE REBATES
- EXTREMELY FLEXIBLE SPACES PERFECT FOR YOUR STORAGE, OFFICE, OR WAREHOUSE NEEDS
- LOCATED BETWEEN BROADWAY EXT & KILPATRICK TPKE JUST SOUTH OF CHISHOLM CREEK.