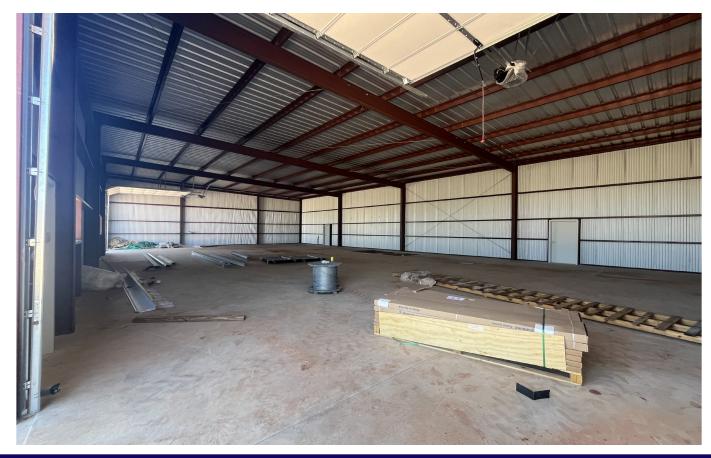

## **PROPERTY INFORMATION**

FOR LEASE: \$12.00/SF NNN

FOR SALE: \$165.00/SF

| CONSTRUCTION        | METAL            |
|---------------------|------------------|
| OVERHEAD DOOR       | 14' x 12'        |
| <b>CLEAR HEIGHT</b> | 18' - 21'        |
| ZONING              | LIGHT INDUSTRIAL |

- BRAND NEW, MODERN, CUSTOMIZABLE LIGHT INDUSTRIAL SPACES
- FIRST SPEC BUILDING IS EXPECTED TO BE READY IN MAY 2024!
- EACH BUILDING INCLUDES OVERHEAD DOOR, STOREFRONT, & SPRAY FOAM INSULATION.
- THE STANDARD OFFICE SPACE CAN BE CHANGED & CUSTOMIZED TO FIT YOUR NEEDS
- LEASE-THEN-PURCHASE AGREEMENTS
  AVAILABLE WITH NEGOTIABLE REBATES
- EXTREMELY FLEXIBLE SPACES PERFECT FOR YOUR STORAGE, OFFICE, OR WAREHOUSE NEEDS
- LOCATED BETWEEN BROADWAY EXT & KILPATRICK TPKE JUST SOUTH OF CHISHOLM CREEK.