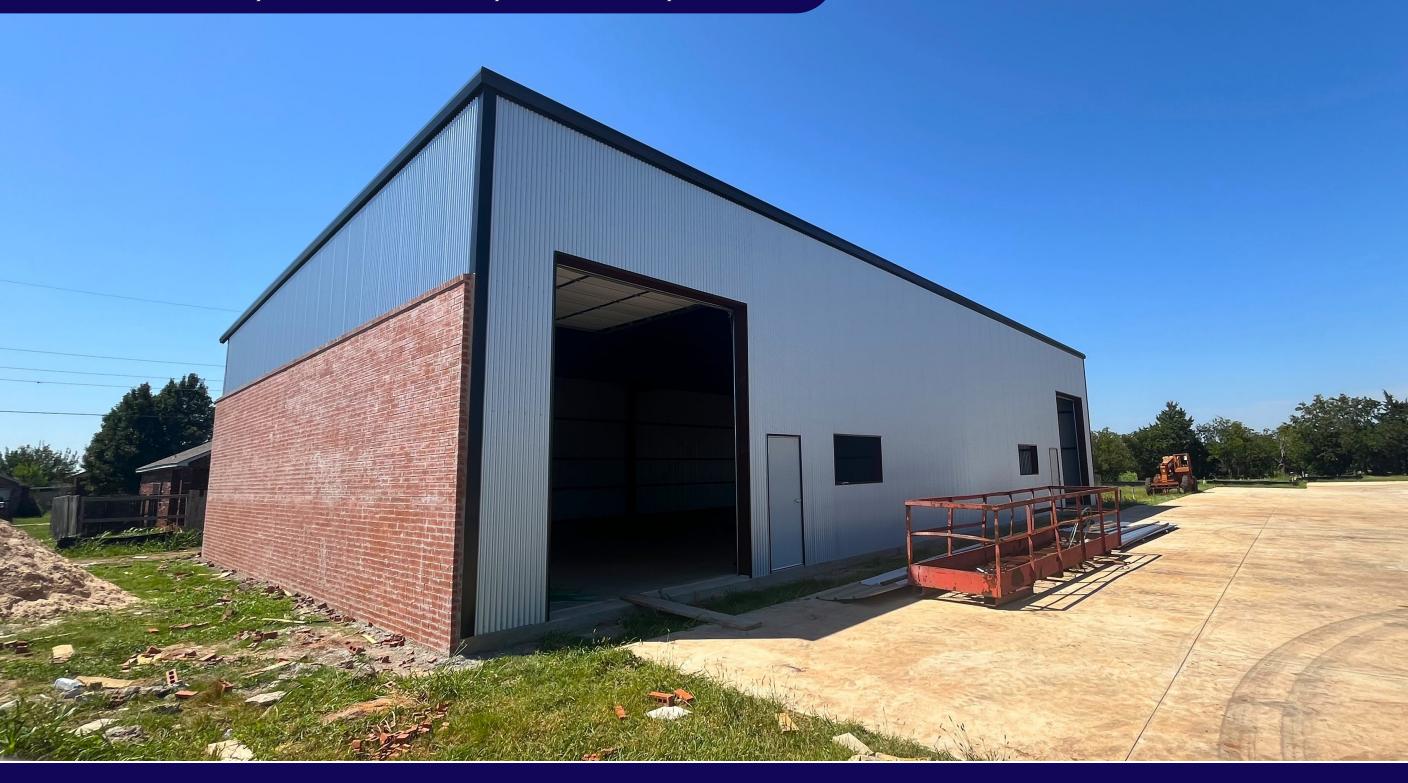

## **PROPERTY INFORMATION**

FOR LEASE: \$12.00/SF NNN

FOR SALE: \$165.00/SF

| CONSTRUCTION        | METAL            |
|---------------------|------------------|
| OVERHEAD DOOR       | 14' x 12'        |
| <b>CLEAR HEIGHT</b> | 18' - 21'        |
| ZONING              | LIGHT INDUSTRIAL |

- BRAND NEW, MODERN, CUSTOMIZABLE LIGHT INDUSTRIAL SPACES
- FIRST SPEC BUILDING IS EXPECTED TO BE READY IN MAY 2024!
- EACH BUILDING INCLUDES OVERHEAD DOOR, STOREFRONT, & SPRAY FOAM INSULATION.
- THE STANDARD OFFICE SPACE CAN BE CHANGED & CUSTOMIZED TO FIT YOUR NEEDS
- LEASE-THEN-PURCHASE AGREEMENTS
  AVAILABLE WITH NEGOTIABLE REBATES
- EXTREMELY FLEXIBLE SPACES PERFECT FOR YOUR STORAGE, OFFICE, OR WAREHOUSE NEEDS
- LOCATED BETWEEN BROADWAY EXT & KILPATRICK TPKE JUST SOUTH OF CHISHOLM CREEK.