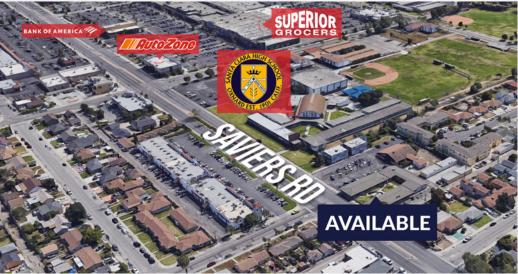

### **AREA AMENITIES**

- ✓ Heavy traffic
- ✓ Next to High School
- $\checkmark$  2 miles from the Hospital
- $\checkmark~$  Across from major shopping complex