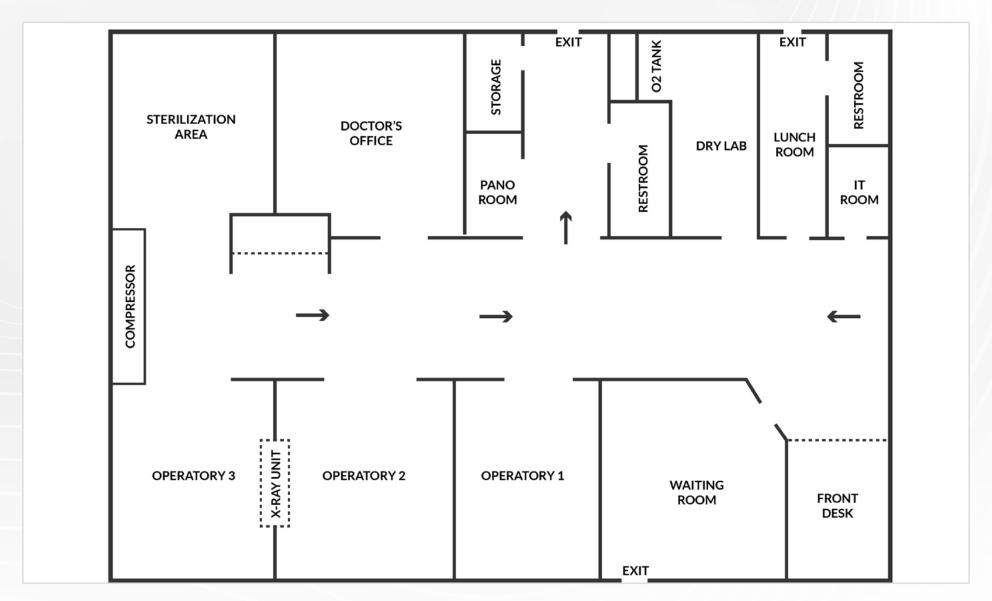

# **INTERIOR PHOTOS**

2035 Saviers Road, Suite 3, Oxnard, CA 93033

DENTAL SPACE OXNARD, CA **FLOOR PLAN** 2035 Saviers Road, Suite 3, Oxnard, CA 93033

Measurement are approximate only, and Broker does not guarantee their accuracy. Tenants are subject to change, and Broker makes no representation written or implied that the feature tenants will be occupying the space throughout the duration of the Lessee's tenancy. Lessee is to conduct their own due diligence before signing any formal agreements.