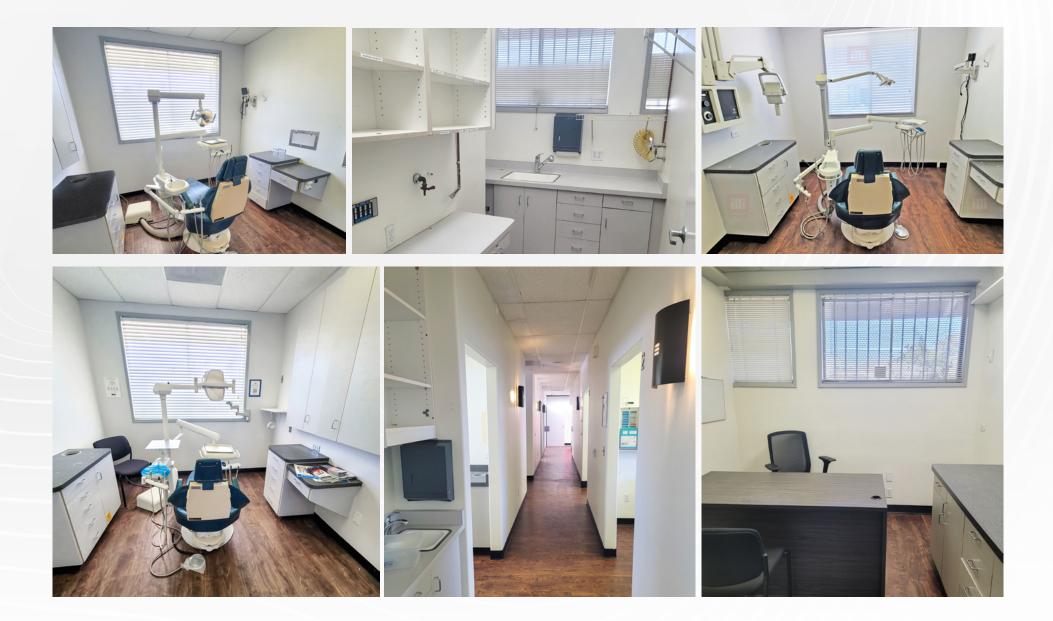

# **INTERIOR PHOTOS**

2035 Saviers Road, Suite 3, Oxnard, CA 93033

DENTAL SPACE OXNARD, CA **FLOOR PLAN** 2035 Saviers Road, Suite 3, Oxnard, CA 93033

Measurement are approximate only, and Broker does not guarantee their accuracy. Tenants are subject to change, and Broker makes no representation written or implied that the feature tenants will be occupying the space throughout the duration of the Lessee's tenancy. Lessee is to conduct their own due diligence before signing any formal agreements.