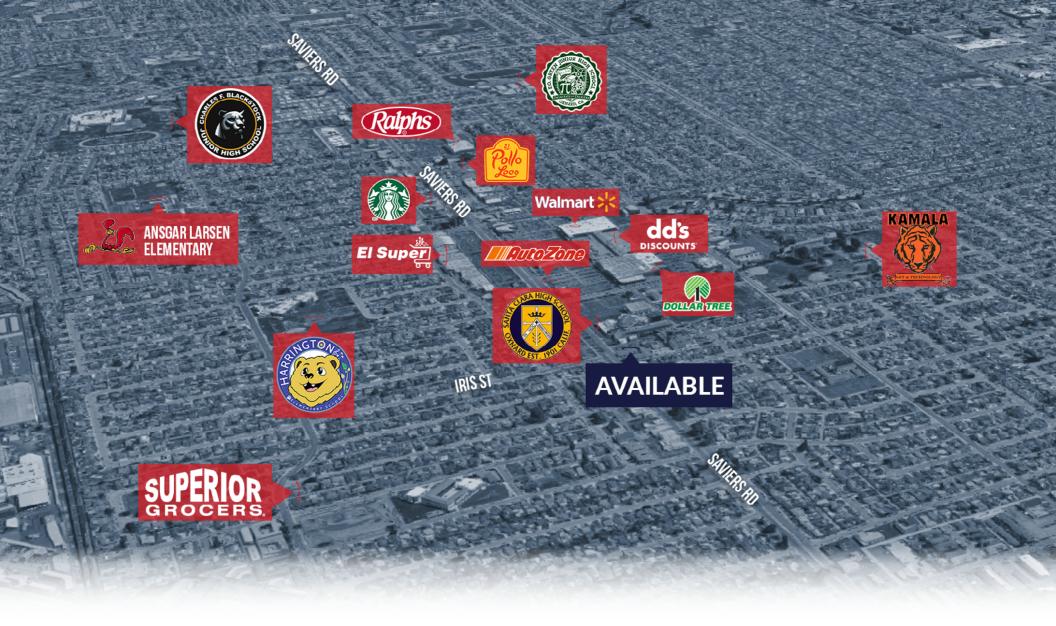

### **AREA AMENITIES**

- ✓ Heavy traffic
- ✓ Next to High School
- $\checkmark$  2 miles from the Hospital
- $\checkmark~$  Across from major shopping complex