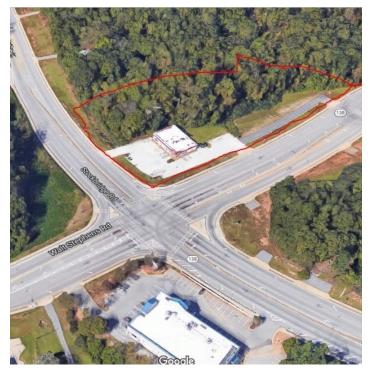

#### PROPERTY DESCRIPTION

This commercial Mixed-use property boasts an advantageous location, making it a prime investment opportunity. Here's a summary of some of its key features:

The property spans 1.66 acres and is situated on a highly visible corner lot with frontage on both GA-138 and Stockbridge rd. Its large size offers various possibilities for retail development, or other services that a community may need. The property currently has 4031 SQF of retail space, multiple curb cuts of GA-138 and one Curb-cut on Stockbridge Rd which make it a property with great ingress and egress.

#### **PROPERTY HIGHLIGHTS**

- Corner lot property at the traffic light.
- Utilities include, Public Gas, Public Water and Electricity and Public Sewer