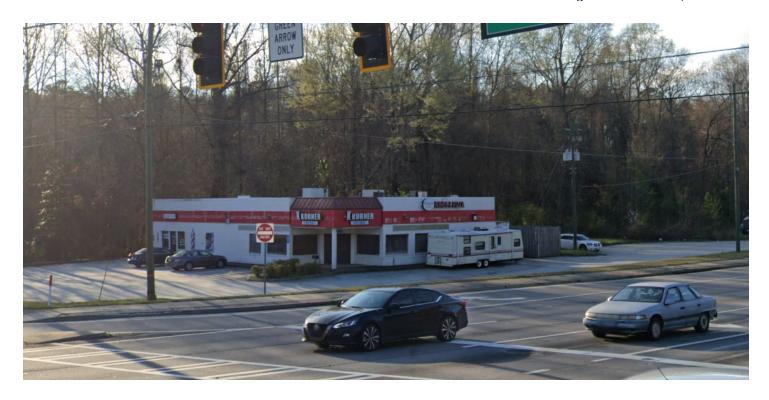

#### PROPERTY DESCRIPTION

This commercial Mixed-use property boasts an advantageous location, making it a prime investment opportunity. Here's a summary of some of its key features:

The property spans 1.66 acres and is situated on a highly visible corner lot with frontage on both GA-138 and Stockbridge rd. Its large size offers various possibilities for retail development, or other services that a community may need. The property currently has 4031 SQF of retail space, multiple curb cuts of GA-138 and one Curb-cut on Stockbridge Rd which make it a property with great ingress and egress.

#### **PROPERTY HIGHLIGHTS**

- Corner lot property at the traffic light.
- Utilities include, Public Gas, Public Water and Electricity and Public Sewer