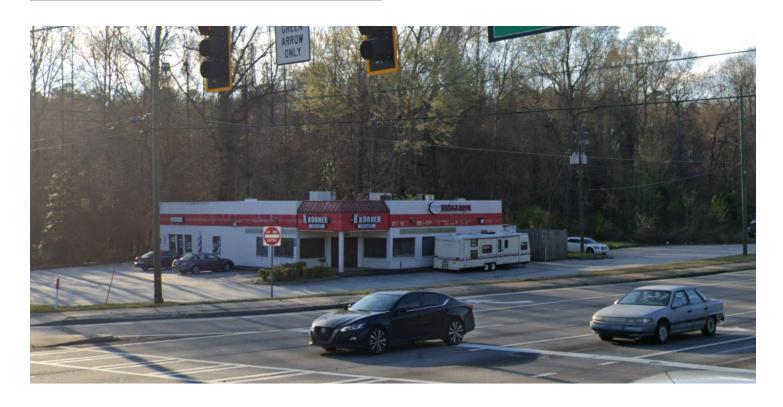

#### PROPERTY DESCRIPTION

This commercial Mixed-use property boasts an advantageous location, making it a prime investment opportunity. Here's a summary of some of its key features:

The property spans 1.66 acres and is situated on a highly visible corner lot with frontage on both GA-138 and Stockbridge rd. Its large size offers various possibilities for retail development, or other services that a community may need. The property currently has 4031 SQF of retail space, multiple curb cuts of GA-138 and one Curb-cut on Stockbridge Rd which make it a property with great ingress and egress.

#### **PROPERTY HIGHLIGHTS**

- Corner lot property at the traffic light.
- Utilities include, Public Gas, Public Water and Electricity and Public Sewer