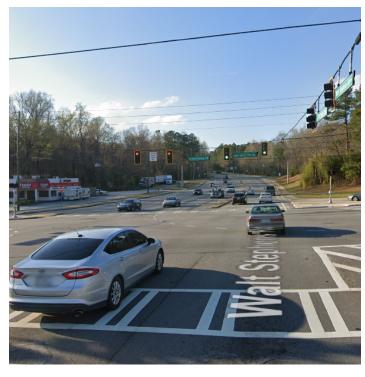

#### PROPERTY DESCRIPTION

This commercial Mixed-use property boasts an advantageous location, making it a prime investment opportunity. Here's a summary of some of its key features:

The property spans 1.66 acres and is situated on a highly visible corner lot with frontage on both GA-138 and Stockbridge rd. Its large size offers various possibilities for retail development, or other services that a community may need. The property currently has 4031 SQF of retail space, multiple curb cuts of GA-138 and one Curb-cut on Stockbridge Rd which make it a property with great ingress and egress.

#### **PROPERTY HIGHLIGHTS**

- Corner lot property at the traffic light.
- Utilities include, Public Gas, Public Water and Electricity and Public Sewer

#### LOCATION INFORMATION

| Building Name    | 1637 Stockbridge RD                 |  |  |
|------------------|-------------------------------------|--|--|
| Street Address   | 1637 Stockbridge Rd                 |  |  |
| City, State, Zip | Jonesboro, GA 30236                 |  |  |
| County           | Clayton                             |  |  |
| Market           | South Metro Atlanta                 |  |  |
| Sub-market       | Clayton/Henry County -<br>Jonesboro |  |  |
| Cross-Streets    | GA Highway 138                      |  |  |