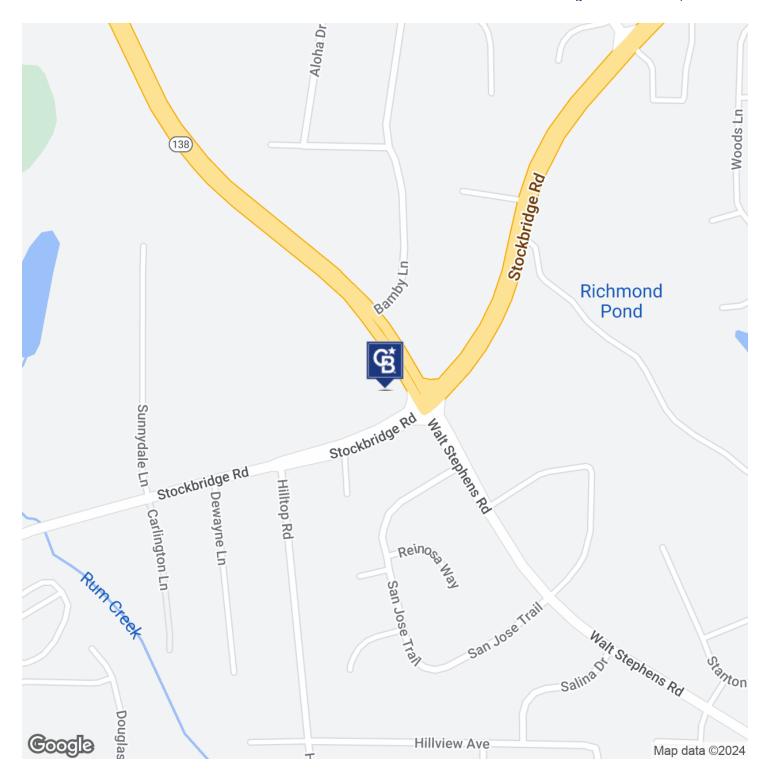

#### PROPERTY DESCRIPTION

This commercial Mixed-use property boasts an advantageous location, making it a prime investment opportunity. Here's a summary of some of its key features:

The property spans 1.66 acres and is situated on a highly visible corner lot with frontage on both GA-138 and Stockbridge rd. Its large size offers various possibilities for retail development, or other services that a community may need. The property currently has 4031 SQF of retail space, multiple curb cuts of GA-138 and one Curb-cut on Stockbridge Rd which make it a property with great ingress and egress.

#### LOCATION INFORMATION

| Building Name    | 1637 Stockbridge RD                 |  |  |
|------------------|-------------------------------------|--|--|
| Street Address   | 1637 Stockbridge Rd                 |  |  |
| City, State, Zip | Jonesboro, GA 30236                 |  |  |
| County           | Clayton                             |  |  |
| Market           | South Metro Atlanta                 |  |  |
| Sub-market       | Clayton/Henry County -<br>Jonesboro |  |  |
| Cross-Streets    | GA Highway 138                      |  |  |

#### PROPERTY INFORMATION

| Property Type    | Retail               |
|------------------|----------------------|
| Property Subtype | Retail               |
| Zoning           | Commercial Mixed-Use |
| Lot Size         | 1.66 Acres           |
| APN#             | 12018B A013          |