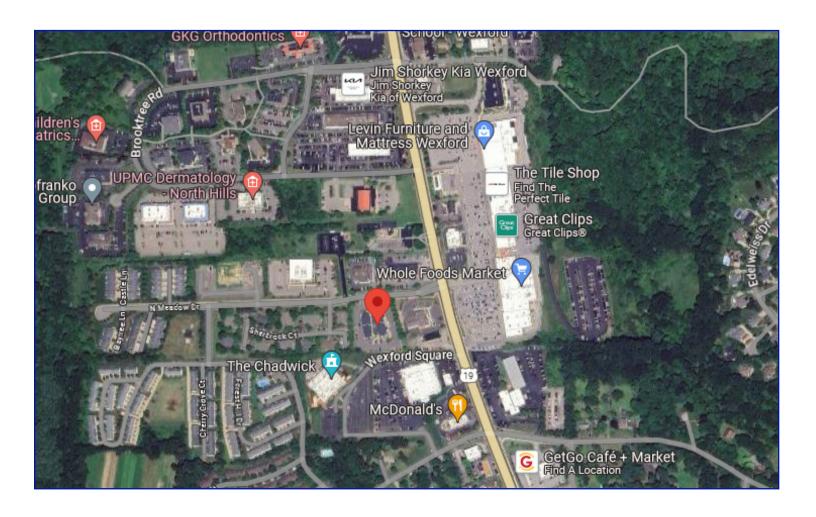

#### **AMENITIES:**

Beautifully landscaped common area

Courtyard Area with picnic table and umbrella

Buildings are professionally managed by ownership and have been updated in 2023

Located in the heart of the Wexford Business District and within minutes to many restaurants and shopping

Only minutes to PA Turnpike, Route 279 (North) and Route 19 (North)

All information furnished regarding this property for sale, rental, or financing is from sources deemed reliable but no warranty or representation is made as to the accuracy thereof and same is submitted subject to errors, omissions, change of price, rental or other conditions prior to sale, lease, financing or withdrawal without notice. PRC Commercial will make no representation and assume no obligation regarding the presence or absence of toxic or hazardous waste or substances or other undesirable material on or about the property that will ultimately be leased or purchased.

# LOCATION & DEMOGRAPHICS

| DEMOGRAPHICS:    | 1 MILE    | 3 MILES   | 5 MILES   |
|------------------|-----------|-----------|-----------|
| 2023 Population  | 4,192     | 36,311    | 89,395    |
| Median HH Income | \$120,095 | \$121,297 | \$116,965 |