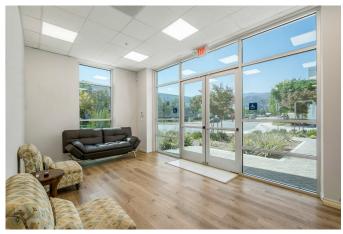

#### PROPERTY OVERVIEW

This brand new high-tech Industrial building is located at the entry of a new business park. Leading employers in Corona include the medical and technology industries and define the community as 'A city of Innovation and Technology.' The building is the premier building in this new complex completed in September 2020.

The building boasts a large free-flowing warehouse with 30-foot ceilings and tons of electricity, dedicated two deep well loading docks with dedicated privacy wall and landscaping throughout the project. There is a third large ground level dock on the side of the building with lots of parking in the front, side and rear. The property offers great signage with a full view from 1-15 freeway and entry landscaped with interlocking pavers lead to the executive entry area in front of the building entry for principle and guest parking. Office and executive restrooms are located on the first floor office area. Offices and open work area for supervisors are on the second floor that overlooks the warehouse area. The skylights keep the warehouse bright and open.