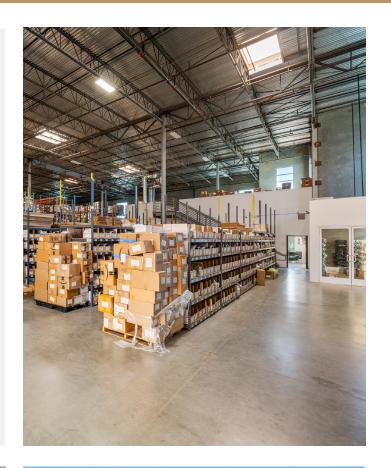

The building boasts a large free-flowing warehouse with 30-foot ceilings and tons of electricity, dedicated two deep well loading docks with dedicated privacy wall and landscaping throughout the project. There is a third large ground level dock on the side of the building with lots of parking in the front, side and rear. The property offers great signage with a full view from 1-15 freeway and entry landscaped with interlocking pavers lead to the executive entry area in front of the building entry for principle and guest parking. Office and executive restrooms are located on the first floor office area. Offices and open work area for supervisors are on the second floor that overlooks the warehouse area. The skylights keep the warehouse bright and open.