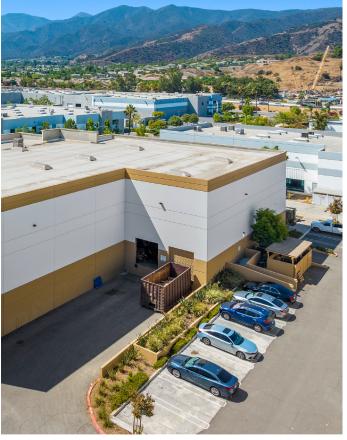

# INDUSTRIAL BUILDING

FOR SALE

9118 Pulsar Ct, Corona, CA 92883

#### PROPERTY OVERVIEW

This brand new high-tech Industrial building is located at the entry of a new business park. Leading employers in Corona include the medical and technology industries and define the community as 'A city of Innovation and Technology.' The building is the premier building in this new complex completed in September 2020.

The building boasts a large free-flowing warehouse with 30-foot ceilings and tons of electricity, dedicated two deep well loading docks with dedicated privacy wall and landscaping throughout the project. There is a third large ground level dock on the side of the building with lots of parking in the front, side and rear. The property offers great signage with a full view from 1-15 freeway and entry landscaped with interlocking pavers lead to the executive entry area in front of the building entry for principle and guest parking. Office and executive restrooms are located on the first floor office area. Offices and open work area for supervisors are on the second floor that overlooks the warehouse area. The skylights keep the warehouse bright and open.