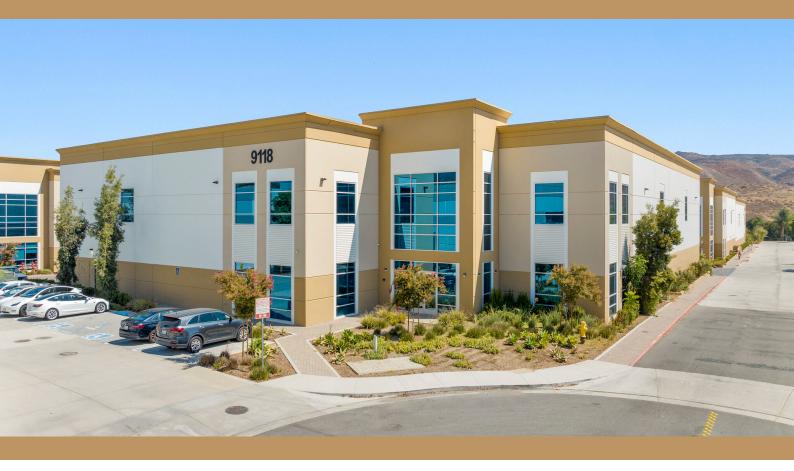

# INDUSTRIAL BUILDING

FOR SALE

9118 Pulsar Ct, Corona, CA 92883

#### PROPERTY OVERVIEW

This brand new high-tech Industrial building is located at the entry of a new business park. Leading employers in Corona include the medical and technology industries and define the community as 'A city of Innovation and Technology.' The building is the premier building in this new complex completed in September 2020.

The building boasts a large free-flowing warehouse with 30-foot ceilings and tons of electricity, dedicated two deep well loading docks with dedicated privacy wall and landscaping throughout the project. There is a third large ground level dock on the side of the building with lots of parking in the front, side and rear. The property offers great signage with a full view from 1-15 freeway and entry landscaped with interlocking pavers lead to the executive entry area in front of the building entry for principle and guest parking. Office and executive restrooms are located on the first floor office area. Offices and open work area for supervisors are on the second floor that overlooks the warehouse area. The skylights keep the warehouse bright and open.