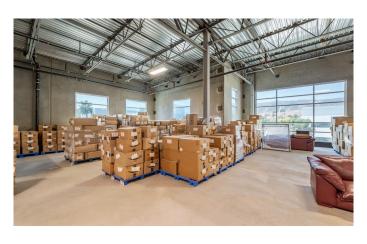

The building boasts a large free-flowing warehouse with 30-foot ceilings and tons of electricity, dedicated two deep well loading docks with dedicated privacy wall and landscaping throughout the project. There is a third large ground level dock on the side of the building with lots of parking in the front, side and rear. The property offers great signage with a full view from 1-15 freeway and entry landscaped with interlocking pavers lead to the executive entry area in front of the building entry for principle and guest parking. Office and executive restrooms are located on the first floor office area. Offices and open work area for supervisors are on the second floor that overlooks the warehouse area. The skylights keep the warehouse bright and open.