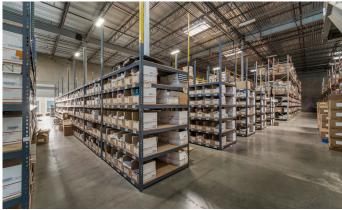

The building boasts a large free-flowing warehouse with 30-foot ceilings and tons of electricity, dedicated two deep well loading docks with dedicated privacy wall and landscaping throughout the project. There is a third large ground level dock on the side of the building with lots of parking in the front, side and rear. The property offers great signage with a full view from 1-15 freeway and entry landscaped with interlocking pavers lead to the executive entry area in front of the building entry for principle and guest parking. Office and executive restrooms are located on the first floor office area. Offices and open work area for supervisors are on the second floor that overlooks the warehouse area. The skylights keep the warehouse bright and open.