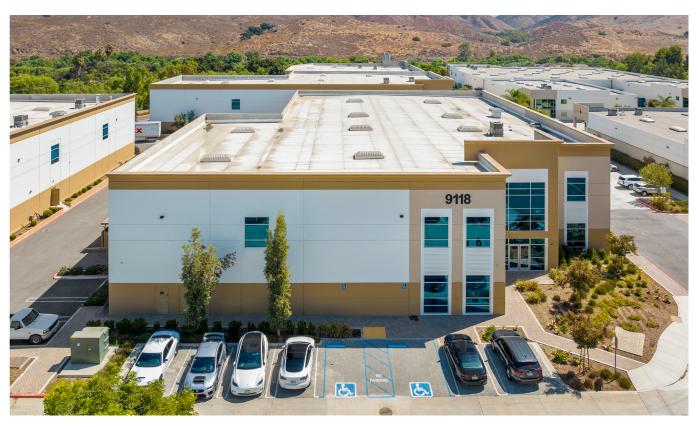

# INDUSTRIAL BUILDING

FOR SALE

9118 Pulsar Ct, Corona, CA 92883

# **Property Information**

**SALE PRICE:** \$6,968,650

BUILDING SIZE: 21,442 SF

LOT SIZE: 1.03 Acre

OFFICE SIZE: 1500 SF

2 LOADING DOCKS

1 GL LOADING DOOR

CLEAR HEIGHTS: 30'

The building boasts a large free-flowing warehouse with 30-foot ceilings and tons of electricity, dedicated two deep well loading docks with dedicated privacy wall and landscaping throughout the project. There is a third large ground level dock on the side of the building with lots of parking in the front, side and rear. The property offers great signage with a full view from 1-15 freeway and entry landscaped with interlocking pavers lead to the executive entry area in front of the building entry for principle and guest parking. Office and executive restrooms are located on the first floor office area. Offices and open work area for supervisors are on the second floor that overlooks the warehouse area. The skylights keep the warehouse bright and open.