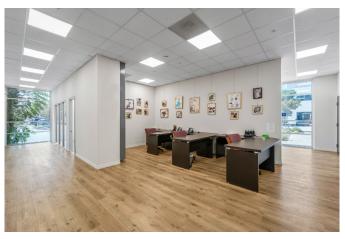

#### PROPERTY OVERVIEW

This brand new high-tech Industrial building is located at the entry of a new business park. Leading employers in Corona include the medical and technology industries and define the community as 'A city of Innovation and Technology.' The building is the premier building in this new complex completed in September 2020.

The building boasts a large free-flowing warehouse with 30-foot ceilings and tons of electricity, dedicated two deep well loading docks with dedicated privacy wall and landscaping throughout the project. There is a third large ground level dock on the side of the building with lots of parking in the front, side and rear. The property offers great signage with a full view from 1-15 freeway and entry landscaped with interlocking pavers lead to the executive entry area in front of the building entry for principle and guest parking. Office and executive restrooms are located on the first floor office area. Offices and open work area for supervisors are on the second floor that overlooks the warehouse area. The skylights keep the warehouse bright and open.