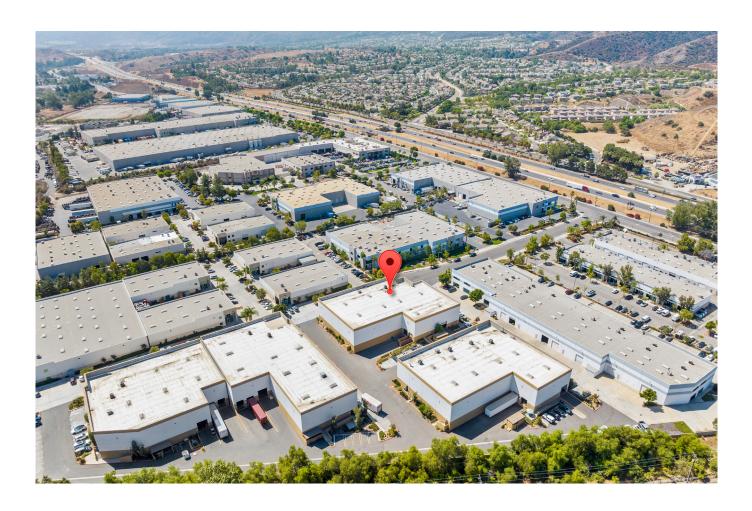

#### PROPERTY OVERVIEW

This brand new high-tech Industrial building is located at the entry of a new business park. Leading employers in Corona include the medical and technology industries and define the community as 'A city of Innovation and Technology.' The building is the premier building in this new complex completed in September 2020.

The building boasts a large free-flowing warehouse with 30-foot ceilings and tons of electricity, dedicated two deep well loading docks with dedicated privacy wall and landscaping throughout the project. There is a third large ground level dock on the side of the building with lots of parking in the front, side and rear. The property offers great signage with a full view from 1-15 freeway and entry landscaped with interlocking pavers lead to the executive entry area in front of the building entry for principle and guest parking. Office and executive restrooms are located on the first floor office area. Offices and open work area for supervisors are on the second floor that overlooks the warehouse area. The skylights keep the warehouse bright and open.