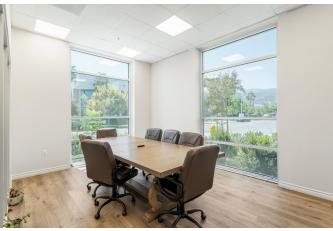

#### PROPERTY OVERVIEW

This brand new high-tech Industrial building is located at the entry of a new business park. Leading employers in Corona include the medical and technology industries and define the community as 'A city of Innovation and Technology.' The building is the premier building in this new complex completed in September 2020.

The building boasts a large free-flowing warehouse with 30-foot ceilings and tons of electricity, dedicated two deep well loading docks with dedicated privacy wall and landscaping throughout the project. There is a third large ground level dock on the side of the building with lots of parking in the front, side and rear. The property offers great signage with a full view from 1-15 freeway and entry landscaped with interlocking pavers lead to the executive entry area in front of the building entry for principle and guest parking. Office and executive restrooms are located on the first floor office area. Offices and open work area for supervisors are on the second floor that overlooks the warehouse area. The skylights keep the warehouse bright and open.