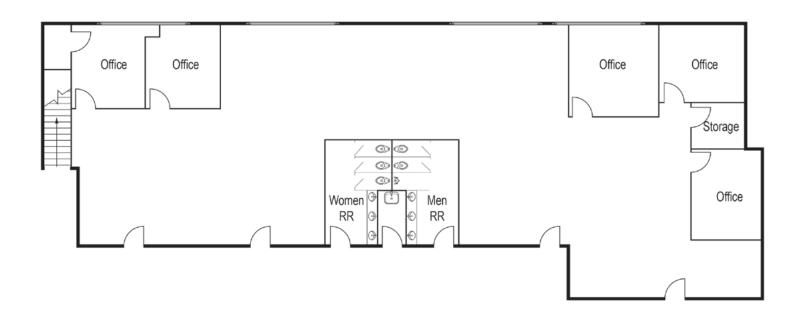

CONTACT

MICHAEL BOOMER VICE PRESIDENT

714.935.2344 MBoomer@voitco.com

Lic. #01209091



### SIERRA VISTA BUSINESS PARK

100-140 Chaparral Court, Anaheim, CA



#### **PROPERTY FEATURES**

- · High Tech Concrete Aggregate Architecture
- · Ground Floor and 2nd Story Space Available
- · Parking Ratio ±4:1
- · Fully Fire Sprinklered
- Adjacent to 562,450 Square Foot Anaheim Hills Festival Center Regional Mall / 8 Plex Theatre
- Excellent Freeway Access to the Riverside (91) and Eastern Transportation Corridor (SR241)



#### **MIKE BOOMER**



## SIERRA VISTA BUSINESS PARK

100-140 Chaparral Court, Anaheim, CA

### SITE PLAN



#### **MIKE BOOMER**



## SIERRA VISTA BUSINESS PARK

100-140 Chaparral Court, Anaheim, CA

### ±3,816 Square Feet

130 Chaparral Court, Suite 235-246 Anaheim, CA



#### **MIKE BOOMER**



## SIERRA VISTA BUSINESS PARK

100-140 Chaparral Court, Anaheim, CA

### ±3,695 Square Feet

140 Chaparral Court, Suite 250-260 Anaheim, CA



#### **MIKE BOOMER**



## SIERRA VISTA BUSINESS PARK

100-140 Chaparral Court, Anaheim, CA

### ±2,068 Square Feet

140 Chaparral Court, Suite 230 Anaheim, CA



### **MIKE BOOMER**



## SIERRA VISTA BUSINESS PARK

100-140 Chaparral Court, Anaheim, CA

### ±2,064 Square Feet

140 Chaparral Court, Suite 240 Anaheim, CA



#### **MIKE BOOMER**



## SIERRA VISTA BUSINESS PARK

100-140 Chaparral Court, Anaheim, CA

### ±1,757 Square Feet

140 Chaparral Court, Suite 140 Anaheim, CA



### **MIKE BOOMER**



## SIERRA VISTA BUSINESS PARK

100-140 Chaparral Court, Anaheim, CA

### ±1,304 Square Feet

130 Chaparral Court, Suite