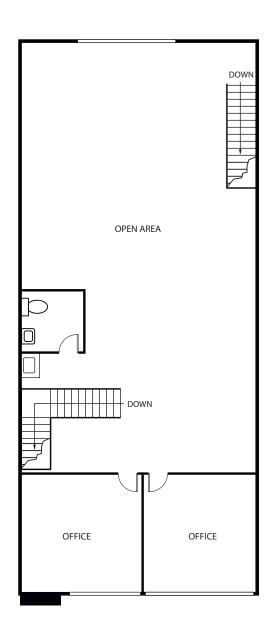

## SIERRA VISTA BUSINESS PARK

100-140 Chaparral Court, Anaheim, CA

### ±2,064 Square Feet

140 Chaparral Court, Suite 240 Anaheim, CA

#### **MIKE BOOMER**