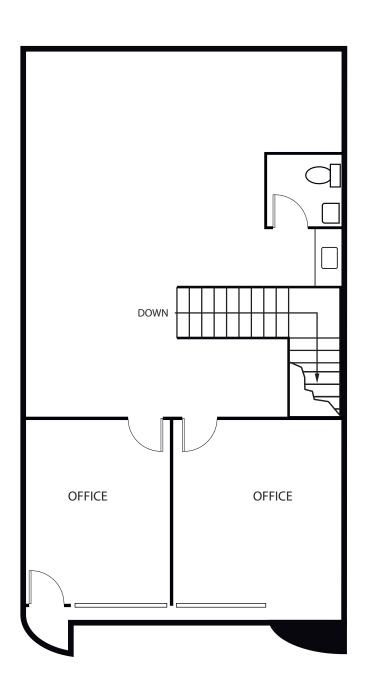

### ±2,068 Square Feet

140 Chaparral Court, Suite 230 Anaheim, CA

### **MIKE BOOMER**