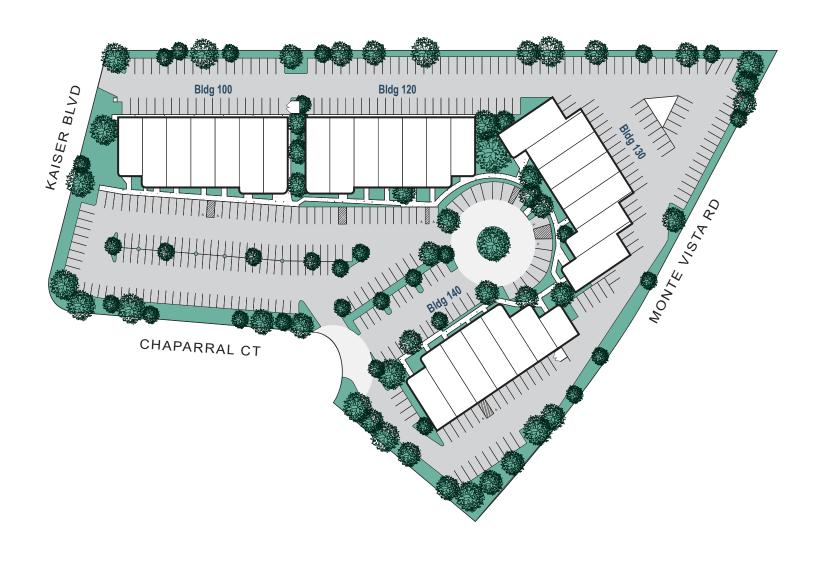

|
| 130 Chaparral Ct. | 220     | 864 SF         | \$2.20 FSG    | 3 Private offices, available now                                   |

FOR MORE INFORMATION PLEASE CONTACT

MICHAEL BOOMER VICE PRESIDENT

714.935.2344 MBoomer@voitco.com

Lic. #01209091



### SIERRA VISTA BUSINESS PARK

100-140 Chaparral Court, Anaheim, CA



#### **PROPERTY FEATURES**

- · High Tech Concrete Aggregate Architecture
- · Ground Floor and 2nd Story Space Available
- · Parking Ratio ±4:1
- · Fully Fire Sprinklered
- Adjacent to 562,450 Square Foot Anaheim Hills Festival Center Regional Mall / 8 Plex Theatre
- Excellent Freeway Access to the Riverside (91) and Eastern Transportation Corridor (SR241)



#### **MIKE BOOMER**



## SIERRA VISTA BUSINESS PARK

100-140 Chaparral Court, Anaheim, CA

### SITE PLAN



#### **MIKE BOOMER**



## SIERRA VISTA BUSINESS PARK

100-140 Chaparral Court, Anaheim, CA

### ±3,816 Square Feet

130 Chaparral Court, Suite 235-246 Anaheim, CA



#### **MIKE BOOMER**



## SIERRA VISTA BUSINESS PARK

100-140 Chaparral Court, Anaheim, CA

### ±3,695 Square Feet

140 Chaparral Court, Suite 250-260 Anaheim, CA



#### **MIKE BOOMER**



## SIERRA VISTA BUSINESS PARK

100-140 Chaparral Court, Anaheim, CA

### ±2,068 Square Feet

140 Chaparral Court, Suite 230 Anaheim, CA



### **MIKE BOOMER**



## SIERRA VISTA BUSINESS PARK

100-140 Chaparral Court, Anaheim, CA

### ±2,064 Square Feet

140 Chaparral Court, Suite 240 Anaheim, CA



#### **MIKE BOOMER**



## SIERRA VISTA BUSINESS PARK

100-140 Chaparral Court, Anaheim, CA

### ±1,757 Square Feet

140 Chaparral Court, S