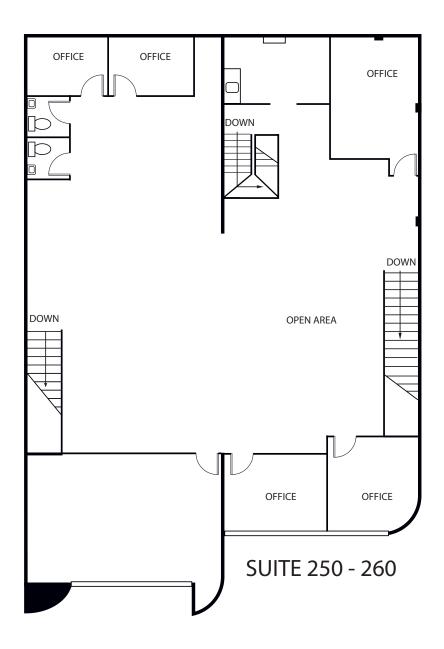

## SIERRA VISTA BUSINESS PARK

100-140 Chaparral Court, Anaheim, CA

### ±3,695 Square Feet

140 Chaparral Court, Suite 250-260 Anaheim, CA

#### **MIKE BOOMER**