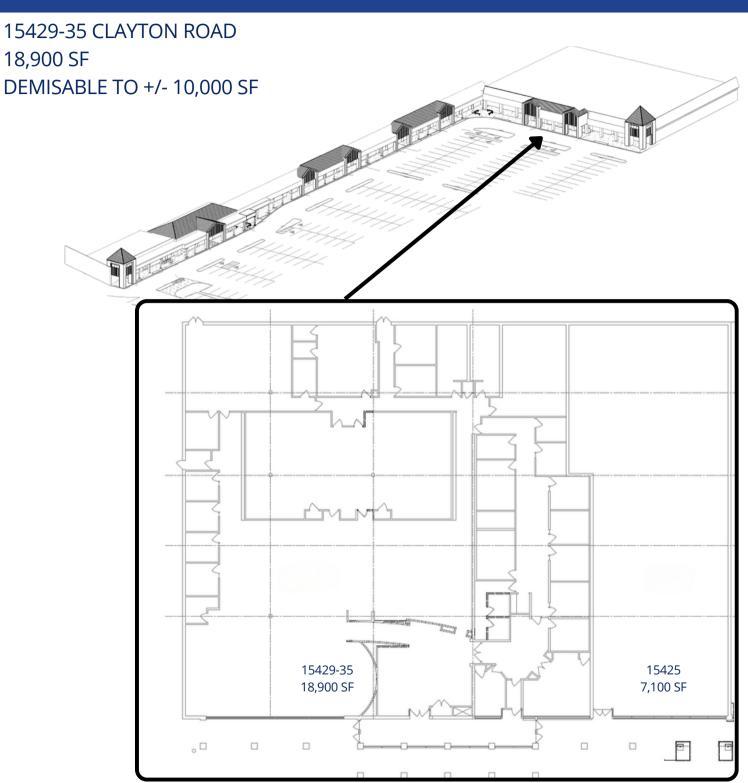

### FOR LEASE

1,000 - 26,000 SF AVAILABLE

COIN, PERSONAL TRAINING
JEWELRY & STAMP

CANINE COTTAGE

| SUITE    | TENANT                | SIZE      |
|----------|-----------------------|-----------|
| 15425    | AVAIALBLE             | 7,100 SF  |
| 15429-35 | AVAILABLE             | 18,900 SF |
| 15445-49 | INVITE CHURCH         | 4,169 SF  |
| 15451-55 | DAVES STL K-9         | 4,160 SF  |
| 15457    | CLASS 101             | 1,600 SF  |
| 15459    | AVAILABLE             | 1,000 SF  |
| 15461    | MOBILITY PLUS         | 1,000 SF  |
| 15463    | COIN, STAMP & JEWLERY | 1,200 SF  |
| 15465    | CANINE COTTGE         | 1,500 SF  |

#### 15483 CLAYTON ROAD 4,595 SF

15425 – 15495 Clayton Road Ballwin, MO 63011 FOR LEASE
1,000 - 26,000 SF AVAILABLE

15425 CLAYTON ROAD 7,100 SF

15425 – 15495 Clayton Road Ballwin, MO 63011 FOR LEASE
1,000 - 26,000 SF AVAILABLE

15425 CLAYTON ROAD 7,100 SF

15425 – 15495 Clayton Road Ballwin, MO 63011