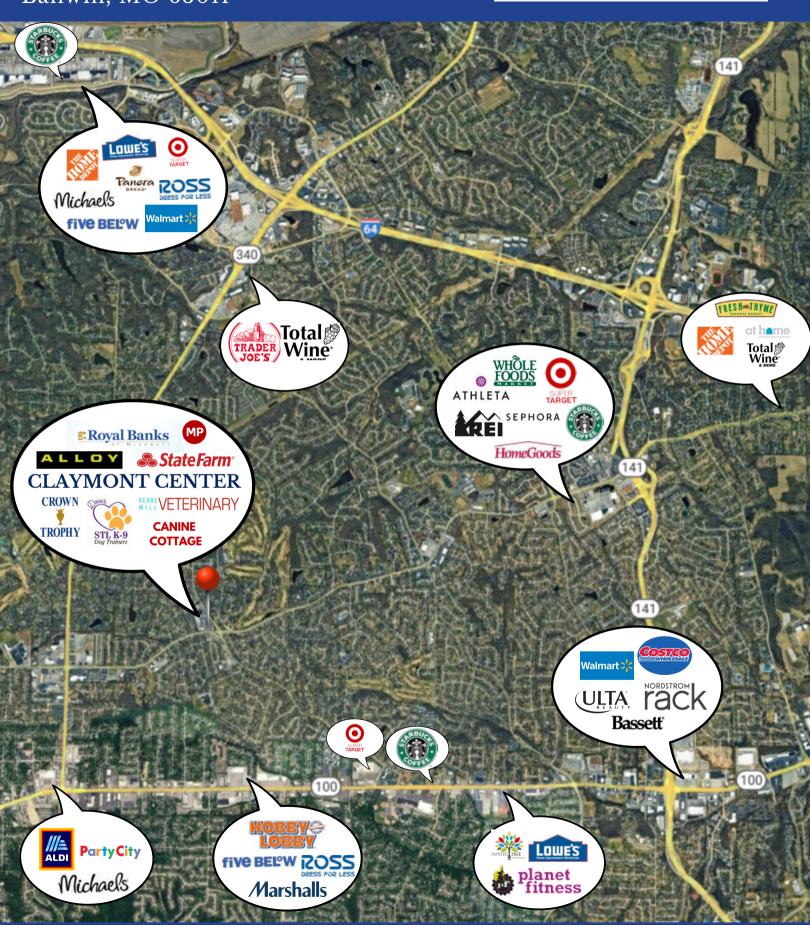

#### LOCATION DESCRIPTION

Nestled in the heart of West St. Louis County, Claymont Center is located minutes away from Highway 40/64 and 141 at the signalized intersection of Clayton Road and Kehrs Mill Road.

This neighborhood center features a diverse tenant mix offering a variety of goods and services to the community.