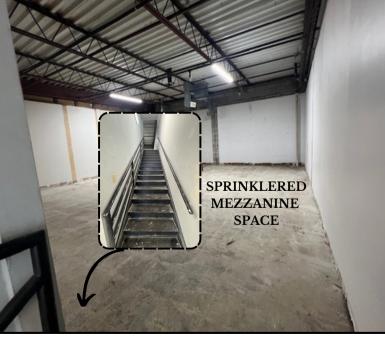

15467 CLAYTON ROAD 2,166 SF FORMER RESTAURANT

15425 – 15495 Clayton Road Ballwin, MO 63011 FOR LEASE
1,000 - 26,000 SF AVAILABLE

15459 CLAYTON ROAD 1,000 SF

15425 – 15495 Clayton Road Ballwin, MO 63011