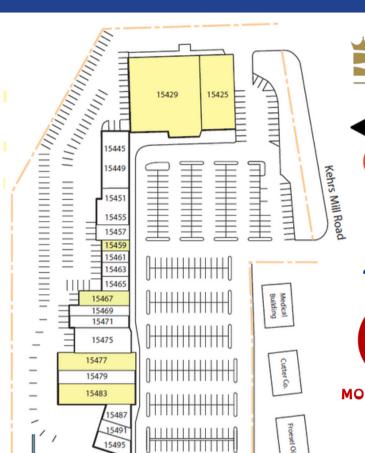

### FOR LEASE

1,000 - 26,000 SF AVAILABLE

COIN, PERSONAL TRAINING
JEWELRY & STAMP

CANINE COTTAGE

| SUITE    | TENANT                | SIZE      |
|----------|-----------------------|-----------|
| 15425    | AVAIALBLE             | 7,100 SF  |
| 15429-35 | AVAILABLE             | 18,900 SF |
| 15445-49 | INVITE CHURCH         | 4,169 SF  |
| 15451-55 | DAVES STL K-9         | 4,160 SF  |
| 15457    | CLASS 101             | 1,600 SF  |
| 15459    | AVAILABLE             | 1,000 SF  |
| 15461    | MOBILITY PLUS         | 1,000 SF  |
| 15463    | COIN, STAMP & JEWLERY | 1,200 SF  |
| 15465    | CANINE COTTGE         | 1,500 SF  |

VIIIIIIIIIIIIIIV

Clayton Road

| SUITE    | TENANT                  | SIZE     |
|----------|-------------------------|----------|
| 15467    | AVAIALBLE               | 2,166 SF |
| 15469-71 | CROWN TROPHY            | 4,200 SF |
| 15475    | MO KARATE               | 5,162 SF |
| 15477    | AVAILABLE               | 4,333 SF |
| 15479    | KEHRS MILL VET          | 3,867 SF |
| 15483    | AVAILABLE               | 4,595 SF |
| 15487    | STATE FARM AGENCY       | 1,590 SF |
| 15491    | ALLOY PERSONAL TRAINING | 1,920 SF |
| 15495    | ROYAL BANKS OF MISSOURI | 2,240 SF |