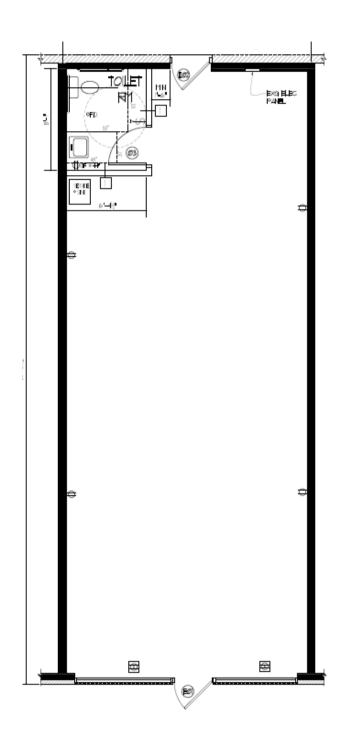

AVAILABLE

15483 CLAYTON ROAD 4,595 SF











#### 15483 CLAYTON ROAD 4,595 SF





15425 – 15495 Clayton Road Ballwin, MO 63011 FOR LEASE
1,000 - 26,000 SF AVAILABLE

15425 CLAYTON ROAD 7,100 SF











15425 – 15495 Clayton Road Ballwin, MO 63011 FOR LEASE
1,000 - 26,000 SF AVAILABLE

15425 CLAYTON ROAD 7,100 SF







15425 – 15495 Clayton Road Ballwin, MO 63011

# FOR LEASE

1,000 - 26,000 SF AVAILABLE





15425 – 15495 Clayton Road Ballwin, MO 63011 FOR LEASE
1,000 - 26,000 SF AVAILABLE

15477 CLAYTON ROAD 4,333 SF









15425 – 15495 Clayton Road Ballwin, MO 63011 FOR LEASE
1,000 - 26,000 SF AVAILABLE

15467 CLAYTON ROAD 2,166 SF FORMER RESTAURANT









15425 – 15495 Clayton Road Ballwin, MO 63011 FOR LEASE
1,000 - 26,000 SF AVAILABLE

15459 CLAYTON ROAD 1,000 SF









15425 – 15495 Clayton Road Ballwin, MO 63011

### **FOR LEASE**

1,000 - 26,000 SF AVAILABLE