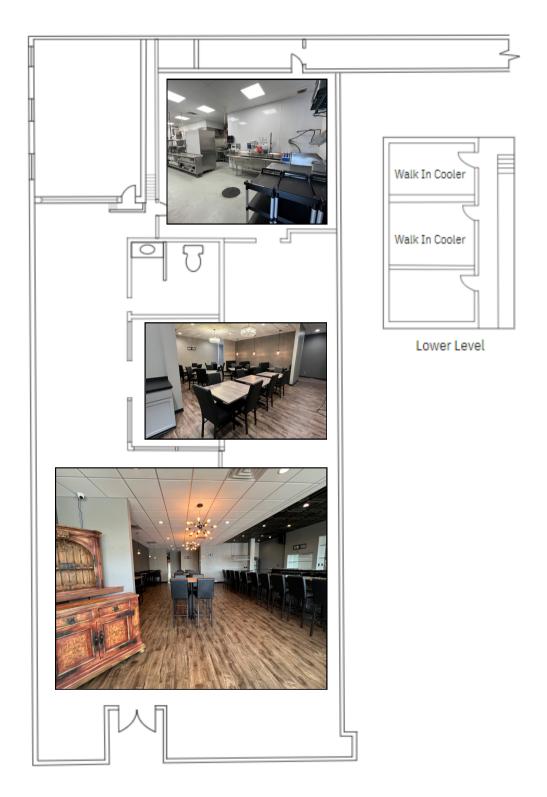

#### 15483 CLAYTON ROAD 4,595 SF

15425 – 15495 Clayton Road Ballwin, MO 63011 FOR LEASE
1,000 - 26,000 SF AVAILABLE

15425 CLAYTON ROAD 7,100 SF

15425 – 15495 Clayton Road Ballwin, MO 63011 FOR LEASE
1,000 - 26,000 SF AVAILABLE

15425 CLAYTON ROAD 7,100 SF

15425 – 15495 Clayton Road Ballwin, MO 63011