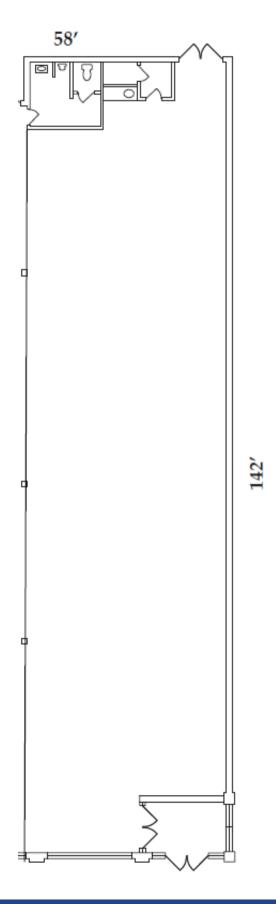

### FOR LEASE

1,000 - 26,000 SF AVAILABLE

COIN, PERSONAL TRAINING
JEWELRY & STAMP

CANINE COTTAGE

| SUITE    | TENANT                | SIZE      |
|----------|-----------------------|-----------|
| 15425    | AVAIALBLE             | 7,100 SF  |
| 15429-35 | AVAILABLE             | 18,900 SF |
| 15445-49 | INVITE CHURCH         | 4,169 SF  |
| 15451-55 | DAVES STL K-9         | 4,160 SF  |
| 15457    | CLASS 101             | 1,600 SF  |
| 15459    | AVAILABLE             | 1,000 SF  |
| 15461    | MOBILITY PLUS         | 1,000 SF  |
| 15463    | COIN, STAMP & JEWLERY | 1,200 SF  |
| 15465    | CANINE COTTGE         | 1,500 SF  |

VIIIIIIIIIIIIIIV

Clayton Road

| SUITE    | TENANT                  | SIZE     |
|----------|-------------------------|----------|
| 15467    | AVAIALBLE               | 2,166 SF |
| 15469-71 | CROWN TROPHY            | 4,200 SF |
| 15475    | MO KARATE               | 5,162 SF |
| 15477    | AVAILABLE               | 4,333 SF |
| 15479    | KEHRS MILL VET          | 3,867 SF |
| 15483    | AVAILABLE               | 4,595 SF |
| 15487    | STATE FARM AGENCY       | 1,590 SF |
| 15491    | ALLOY PERSONAL TRAINING | 1,920 SF |
| 15495    | ROYAL BANKS OF MISSOURI | 2,240 SF |