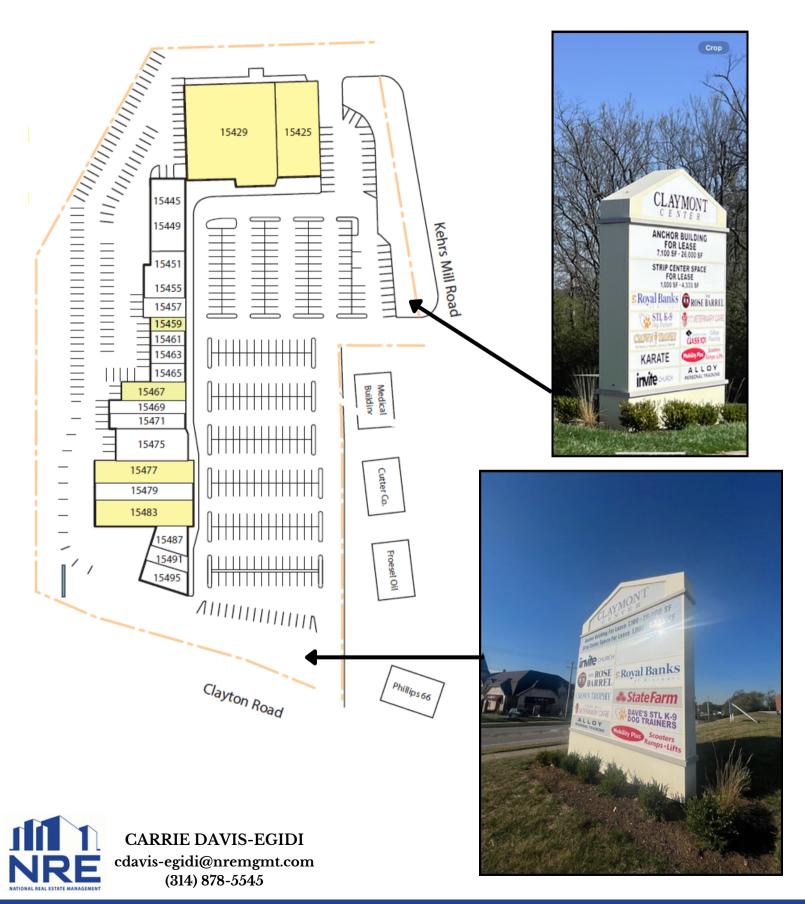

### FOR LEASE

1,000 - 26,000 SF AVAILABLE

COIN, PERSONAL TRAINING
JEWELRY & STAMP

CANINE COTTAGE

| SUITE    | TENANT                | SIZE      |
|----------|-----------------------|-----------|
| 15425    | AVAIALBLE             | 7,100 SF  |
| 15429-35 | AVAILABLE             | 18,900 SF |
| 15445-49 | INVITE CHURCH         | 4,169 SF  |
| 15451-55 | DAVES STL K-9         | 4,160 SF  |
| 15457    | CLASS 101             | 1,600 SF  |
| 15459    | AVAILABLE             | 1,000 SF  |
| 15461    | MOBILITY PLUS         | 1,000 SF  |
| 15463    | COIN, STAMP & JEWLERY | 1,200 SF  |
| 15465    | CANINE COTTGE         | 1,500 SF  |

VIIIIIIIIIIIIIIV

Clayton Road

| SUITE    | TENANT                  | SIZE     |
|----------|-------------------------|----------|
| 15467    | AVAIALBLE               | 2,166 SF |
| 15469-71 | CROWN TROPHY            | 4,200 SF |
| 15475    | MO KARATE               | 5,162 SF |
| 15477    | AVAILABLE               | 4,333 SF |
| 15479    | KEHRS MILL VET          | 3,867 SF |
| 15483    | AVAILABLE               | 4,595 SF |
| 15487    | STATE FARM AGENCY       | 1,590 SF |
| 15491    | ALLOY PERSONAL TRAINING | 1,920 SF |
| 15495    | ROYAL BANKS OF MISSOURI | 2,240 SF |