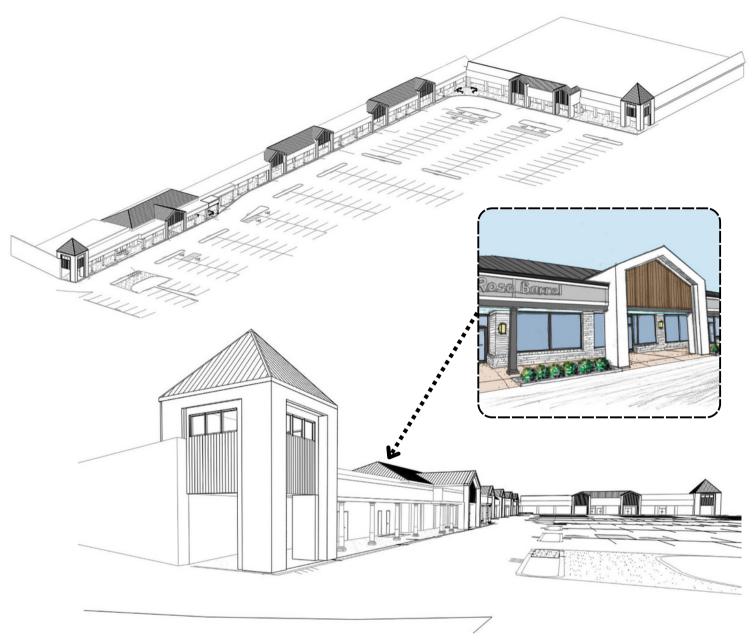

### NEW MODERN LOOK COMING SOON

RETAIL • OFFICE • RESTAURANT • HEALTH/WELLNESS • ENTERTAINMENT

### NEW MODERN LOOK COMING SOON

RETAIL • OFFICE • RESTAURANT • HEALTH/WELLNESS • ENTERTAINMENT

15425 – 15495 Clayton Road Ballwin, MO 63011 FOR LEASE
1,000 - 26,000 SF AVAILABLE

15483 CLAYTON ROAD 4,595 SF