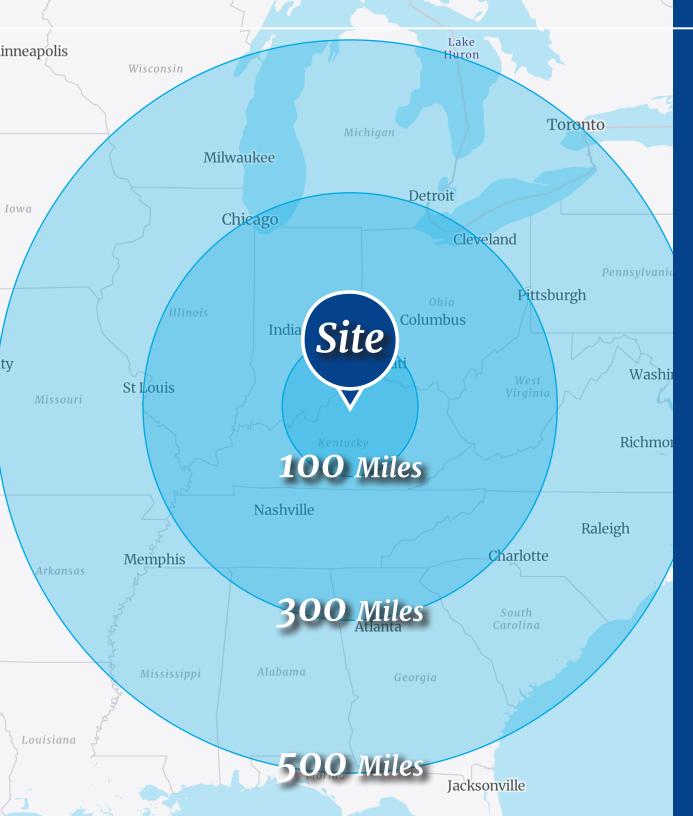

#### Why Kentucky?

### Centrally Located

Within a day's drive of two-thirds of the U.S. population, Kentucky is located at the center of a 34-state distribution area in the eastern United States.

#### Effective Networking

Kentucky is well served by 20 interstates and major highways, major rail networks, barge traffic on the Ohio and Mississippi rivers, five commercial airports and dozens of regional airports. Our ideal transportation network can move products easily and efficiently by air, rail, road and water to all points of the globe.