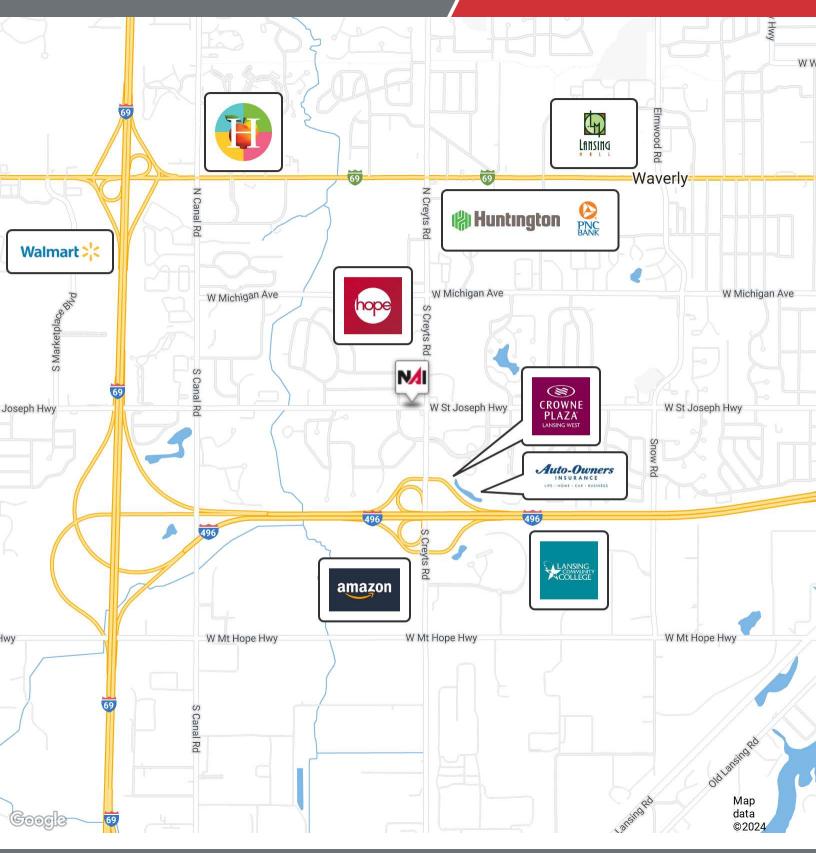

#### **Property Highlights**

- Professionally managed
- Part of a thriving office complex
- Perfect space for non-profits, business associations and mental health practioners
- Tenant improvements available for qualified tenants
- Central location near I-496 with easy access to Downtown Lansing, nearby services, retailers, restaurants and Crowne Plaza Lansing West