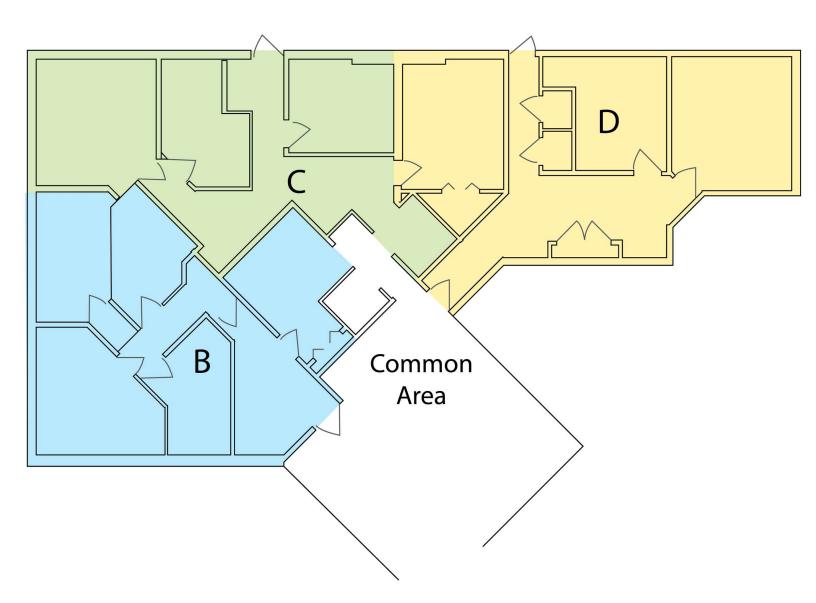

| Spaces                | Lease Rate    | Space Size |
|-----------------------|---------------|------------|
| 616 S. Creyts Suite D | \$14.00 SF/yr | 1,003 SF   |