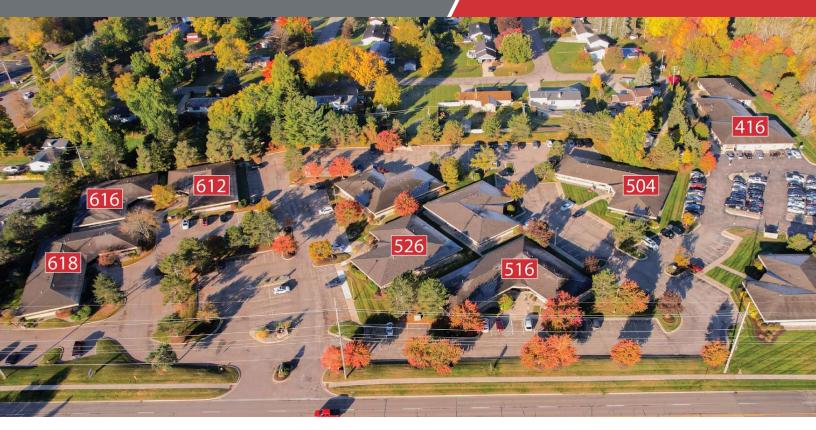

### **Office Park West**

526, 612, 616 S. Creyts Road Lansing, Michigan 48917

#### **Property Highlights**

- Professionally managed
- Part of a thriving office complex
- Perfect space for non-profits, business associations and mental health practioners
- Tenant improvements available for qualified tenants
- Central location near I-496 with easy access to Downtown Lansing, nearby services, retailers, restaurants and Crowne Plaza Lansing West

| Spaces                | Lease Rate    | Space Size |
|-----------------------|---------------|------------|
| 616 S. Creyts Suite D | \$14.00 SF/yr | 1,003 SF   |