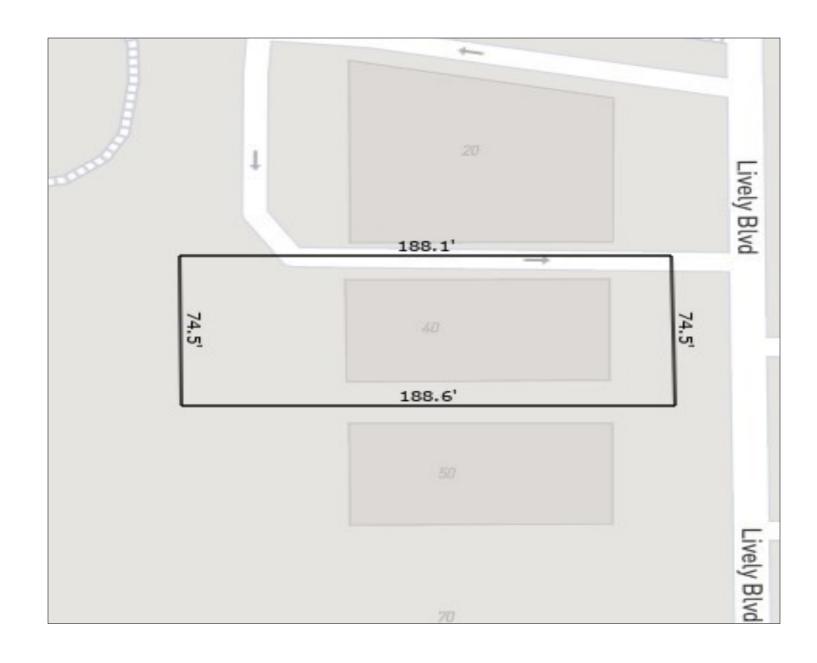

## **PROPERTY INFORMATION**

• Building Size: 6,466 SF

Office Size: 1,500 SF

◆ Land Site: 13,503 SF

Clear Height: 16 FT

Loading: 1 Drive In Door

1 Dock

Power: 200 Amps