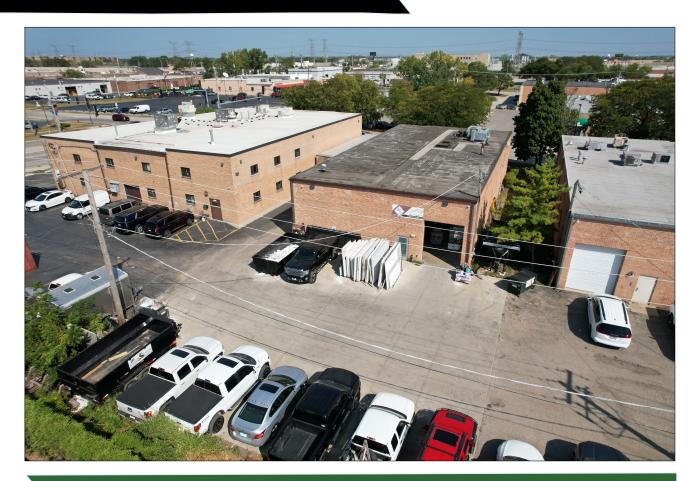

## **PROPERTY INFORMATION**

• Building Size: 6,466 SF

Office Size: 1,500 SF

◆ Land Site: 13,503 SF

Clear Height: 16 FT

Loading: 1 Drive In Door

1 Dock

Power: 200 Amps

Parking: 12

Year Built: 1973

Rehabbed 2017

Net Income: \$55,941

• Taxes: \$12,275