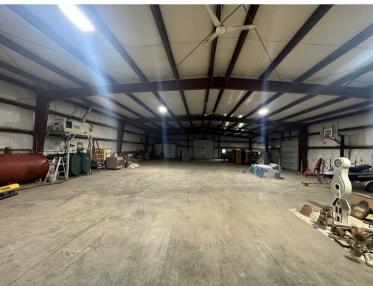

## **PROPERTY SUMMARY**

Check out this 10,000-square-foot commercial building for lease! Come check out this massive building with (2) 14-foot garages and (1) 8-foot garage.

This space offers a lot of parking and the potential for a laydown yard. Call today to get a tour of this building!

# PROPERTY PHOTOS

98 DENALI DR, COLLIERS, WV 26035