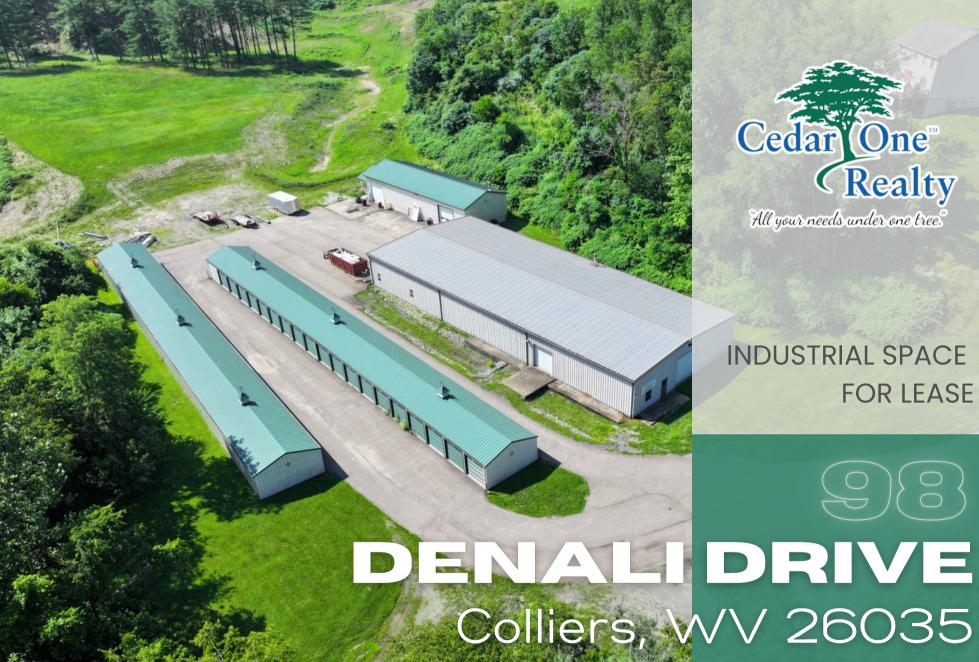

INDUSTRIAL SPACE FOR LEASE

## **PROPERTY SUMMARY**

Check out this 10,000-square-foot commercial building for lease! Come check out this massive building with (2) 14-foot garages and (1) 8-foot garage.

This space offers a lot of parking and the potential for a laydown yard. Call today to get a tour of this building!

## **BUILDING DETAILS**

| RBA        | 10,000 SF |
|------------|-----------|
| Stories    | 1         |
| Year Built | 1997      |