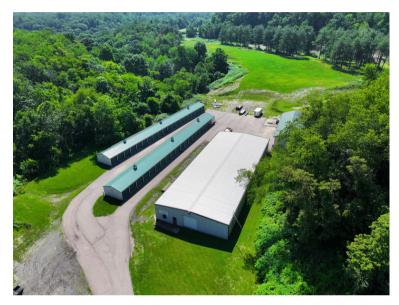

## **PROPERTY SUMMARY**

Check out this 10,000-square-foot commercial building for lease! Come check out this massive building with (2) 14-foot garages and (1) 8-foot garage.

This space offers a lot of parking and the potential for a laydown yard. Call today to get a tour of this building!

# PROPERTY PHOTOS

98 DENALI DR, COLLIERS, WV 26035