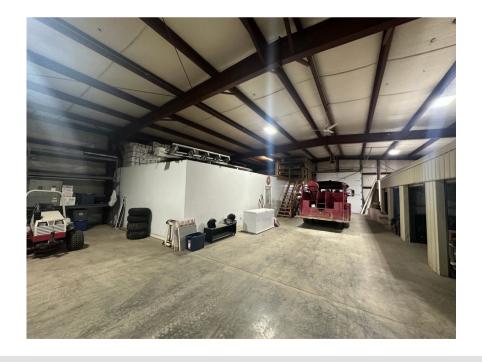

# PROPERTY PHOTOS

98 DENALI DR, COLLIERS, WV 26035

## **PROPERTY SUMMARY**

Check out this 10,000-square-foot commercial building for lease! Come check out this massive building with (2) 14-foot garages and (1) 8-foot garage.

This space offers a lot of parking and the potential for a laydown yard. Call today to get a tour of this building!