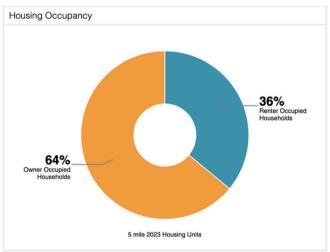

## **DEMOGRAPHICS**

| Traffic           |                   |                |            |                        |
|-------------------|-------------------|----------------|------------|------------------------|
| Collection Street | Cross Street      | Traffic Volume | Count Year | Distance from Property |
| Morton Hill Rd    | Eldersville Rd S  | 579            | 2022       | 0.26 mi                |
| Mahan Ln          | Mahan Rd NW       | 2,285          | 2022       | 0.37 mi                |
| Mahan Ln          | Eldersville Rd SE | 2,100          | 2016       | 0.37 mi                |
| Eldersville Rd    | Morton Hill Rd NW | 3,187          | 2022       | 0.42 mi                |
| Boyd Rd           | Eldersville Rd S  | 152            | 2022       | 0.51 mi                |
| Eldersville Rd    | Patterson Ln N    | 2,490          | 2022       | 0.80 mi                |
| Eldersville Rd    | Stone Creek Rd E  | 3,121          | 2022       | 0.82 mi                |
| Walker Road       | Westview Dr NW    | 347            | 2022       | 0.89 mi                |
| Walker Rd         | Woodvue Ln NE     | 274            | 2022       | 0.91 mi                |
| Sandag Rd         | Low Grove Rd E    | 436            | 2022       | 1.00 mi                |