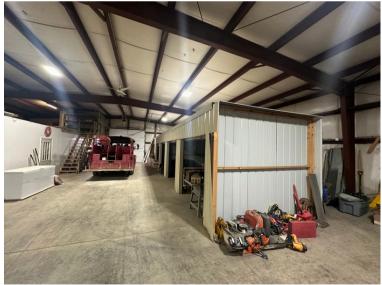

## **PROPERTY SUMMARY**

Check out this 10,000-square-foot commercial building for lease! Come check out this massive building with (2) 14-foot garages and (1) 8-foot garage.

This space offers a lot of parking and the potential for a laydown yard. Call today to get a tour of this building!

# PROPERTY PHOTOS

98 DENALI DR, COLLIERS, WV 26035