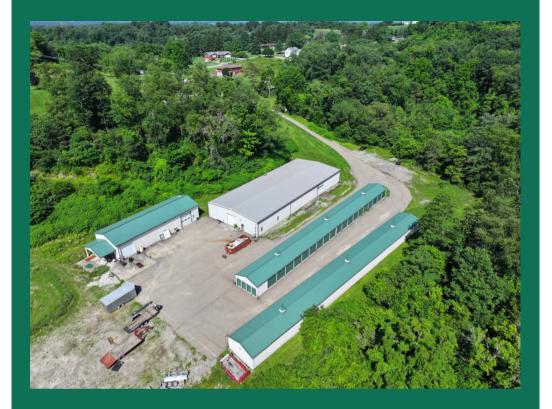

# PROPERTY PHOTOS

98 DENALI DR, COLLIERS, WV 26035

## **PROPERTY SUMMARY**

Check out this 10,000-square-foot commercial building for lease! Come check out this massive building with (2) 14-foot garages and (1) 8-foot garage.

This space offers a lot of parking and the potential for a laydown yard. Call today to get a tour of this building!