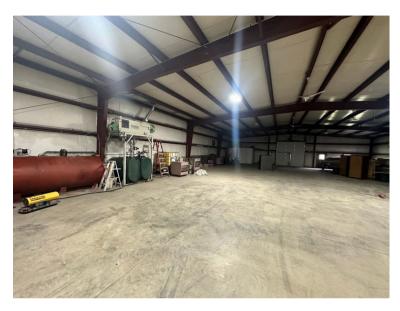

## **PROPERTY SUMMARY**

Check out this 10,000-square-foot commercial building for lease! Come check out this massive building with (2) 14-foot garages and (1) 8-foot garage.

This space offers a lot of parking and the potential for a laydown yard. Call today to get a tour of this building!

# PROPERTY PHOTOS

98 DENALI DR, COLLIERS, WV 26035