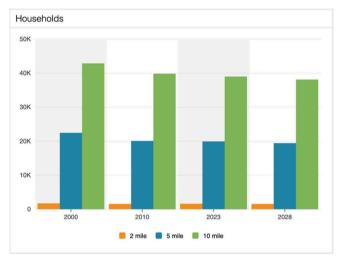

## **DEMOGRAPHICS**

| Traffic           |                   |                |            |                        |
|-------------------|-------------------|----------------|------------|------------------------|
| Collection Street | Cross Street      | Traffic Volume | Count Year | Distance from Property |
| Morton Hill Rd    | Eldersville Rd S  | 579            | 2022       | 0.26 mi                |
| Mahan Ln          | Mahan Rd NW       | 2,285          | 2022       | 0.37 mi                |
| Mahan Ln          | Eldersville Rd SE | 2,100          | 2016       | 0.37 mi                |
| Eldersville Rd    | Morton Hill Rd NW | 3,187          | 2022       | 0.42 mi                |
| Boyd Rd           | Eldersville Rd S  | 152            | 2022       | 0.51 mi                |
| Eldersville Rd    | Patterson Ln N    | 2,490          | 2022       | 0.80 mi                |
| Eldersville Rd    | Stone Creek Rd E  | 3,121          | 2022       | 0.82 mi                |
| Walker Road       | Westview Dr NW    | 347            | 2022       | 0.89 mi                |
| Walker Rd         | Woodvue Ln NE     | 274            | 2022       | 0.91 mi                |
| Sandag Rd         | Low Grove Rd E    | 436            | 2022       | 1.00 mi                |