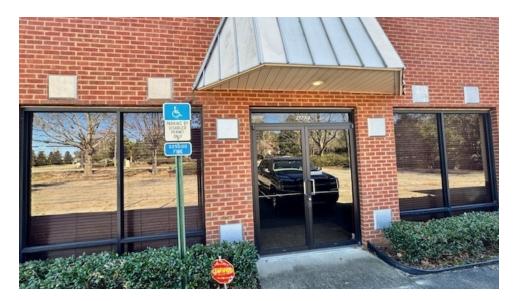

### **PROPERTY OVERVIEW**

Large end of building office space which Includes 4 large offices, Conference room with glass doors, 3 restrooms, large warehouse area with 6' wide roll up door, kitchen and break area. Large file room with lateral filing system can easily convert to additional offices, clinic rooms, or conference rooms as needed for tenant. Property has ample parking and Miccosukee Rd monument signage.

### **PROPERTY HIGHLIGHTS**

- Front Door Parking
- · Great Road Frontage on Miccosukee Rd
- Includes Warehouse Space with 6' Wide Roll Up Door

| POPULATION                           | 1 MILE              | 5 MILES               | 10 MILES                |
|--------------------------------------|---------------------|-----------------------|-------------------------|
| Total Population                     | 6,987               | 139,803               | 267,924                 |
| Average Age                          | 42.0                | 35.0                  | 35.1                    |
| Average Age (Male)                   | 36.3                | 33.2                  | 33.8                    |
| Average Age (Female)                 | 44.7                | 36.7                  | 36.2                    |
|                                      |                     |                       |                         |
|                                      |                     |                       |                         |
| HOUSEHOLDS & INCOME                  | 1 MILE              | 5 MILES               | 10 MILES                |
| HOUSEHOLDS & INCOME Total Households | <b>1 MILE</b> 3,430 | <b>5 MILES</b> 64,353 | <b>10 MILES</b> 121,128 |
|                                      |                     |                       |                         |
| Total Households                     | 3,430               | 64,353                | 121,128                 |