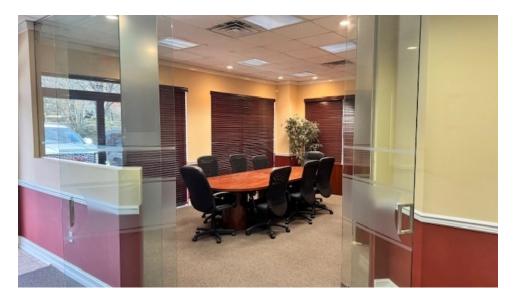

### **PROPERTY OVERVIEW**

Large end of building office space which Includes 4 large offices, Conference room with glass doors, 3 restrooms, large warehouse area with 6' wide roll up door, kitchen and break area. Large file room with lateral filing system can easily convert to additional offices, clinic rooms, or conference rooms as needed for tenant. Property has ample parking and Miccosukee Rd monument signage.