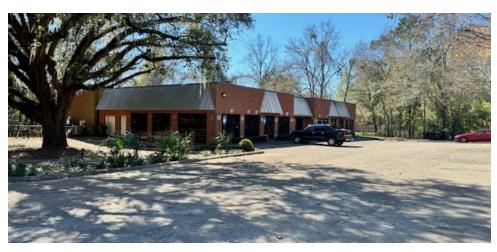

### **PROPERTY OVERVIEW**

Large end of building office space which Includes 4 large offices, Conference room with glass doors, 3 restrooms, large warehouse area with 6' wide roll up door, kitchen and break area. Large file room with lateral filing system can easily convert to additional offices, clinic rooms, or conference rooms as needed for tenant. Property has ample parking and Miccosukee Rd monument signage.

### **PROPERTY HIGHLIGHTS**

- Front Door Parking
- · Great Road Frontage on Miccosukee Rd
- Includes Warehouse Space with 6' Wide Roll Up Door

| POPULATION                           | 1 MILE              | 5 MILES               | 10 MILES                |
|--------------------------------------|---------------------|-----------------------|-------------------------|
| Total Population                     | 6,987               | 139,803               | 267,924                 |
| Average Age                          | 42.0                | 35.0                  | 35.1                    |
| Average Age (Male)                   | 36.3                | 33.2                  | 33.8                    |
| Average Age (Female)                 | 44.7                | 36.7                  | 36.2                    |
|                                      |                     |                       |                         |
|                                      |                     |                       |                         |
| HOUSEHOLDS & INCOME                  | 1 MILE              | 5 MILES               | 10 MILES                |
| HOUSEHOLDS & INCOME Total Households | <b>1 MILE</b> 3,430 | <b>5 MILES</b> 64,353 | <b>10 MILES</b> 121,128 |
|                                      |                     |                       |                         |
| Total Households                     | 3,430               | 64,353                | 121,128                 |