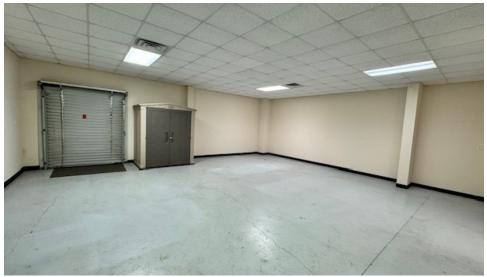

### **PROPERTY OVERVIEW**

Large end of building office space which Includes 4 large offices, Conference room with glass doors, 3 restrooms, large warehouse area with 6' wide roll up door, kitchen and break area. Large file room with lateral filing system can easily convert to additional offices, clinic rooms, or conference rooms as needed for tenant. Property has ample parking and Miccosukee Rd monument signage.

### **PROPERTY HIGHLIGHTS**

- Front Door Parking
- · Great Road Frontage on Miccosukee Rd
- Includes Warehouse Space with 6' Wide Roll Up Door

| POPULATION                           | 1 MILE              | 5 MILES               | 10 MILES                |
|--------------------------------------|---------------------|-----------------------|-------------------------|
| Total Population                     | 6,987               | 139,803               | 267,924                 |
| Average Age                          | 42.0                | 35.0                  | 35.1                    |
| Average Age (Male)                   | 36.3                | 33.2                  | 33.8                    |
| Average Age (Female)                 | 44.7                | 36.7                  | 36.2                    |
|                                      |                     |                       |                         |
|                                      |                     |                       |                         |
| HOUSEHOLDS & INCOME                  | 1 MILE              | 5 MILES               | 10 MILES                |
| HOUSEHOLDS & INCOME Total Households | <b>1 MILE</b> 3,430 | <b>5 MILES</b> 64,353 | <b>10 MILES</b> 121,128 |
|                                      |                     |                       |                         |
| Total Households                     | 3,430               | 64,353                | 121,128                 |