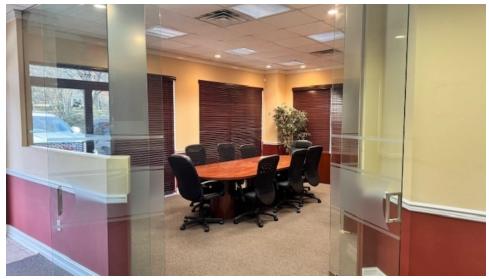

### **PROPERTY OVERVIEW**

Large end of building office space which Includes 4 large offices, Conference room with glass doors, 3 restrooms, large warehouse area with 6' wide roll up door, kitchen and break area. Large file room with lateral filing system can easily convert to additional offices, clinic rooms, or conference rooms as needed for tenant. Property has ample parking and Miccosukee Rd monument signage.