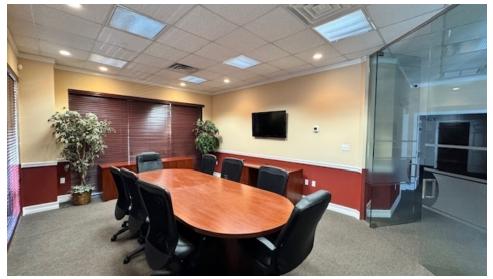

### **PROPERTY OVERVIEW**

Large end of building office space which Includes 4 large offices, Conference room with glass doors, 3 restrooms, large warehouse area with 6' wide roll up door, kitchen and break area. Large file room with lateral filing system can easily convert to additional offices, clinic rooms, or conference rooms as needed for tenant. Property has ample parking and Miccosukee Rd monument signage.