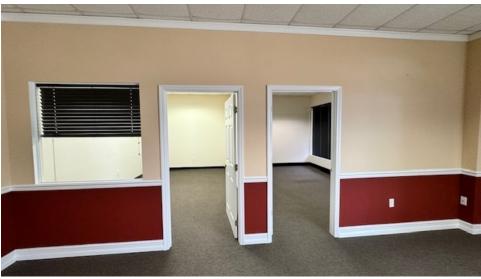

### **PROPERTY OVERVIEW**

Large end of building office space which Includes 4 large offices, Conference room with glass doors, 3 restrooms, large warehouse area with 6' wide roll up door, kitchen and break area. Large file room with lateral filing system can easily convert to additional offices, clinic rooms, or conference rooms as needed for tenant. Property has ample parking and Miccosukee Rd monument signage.