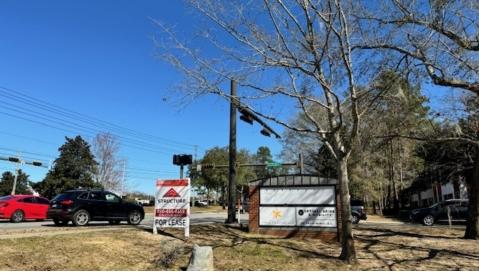

### **PROPERTY OVERVIEW**

Large end of building office space which Includes 4 large offices, Conference room with glass doors, 3 restrooms, large warehouse area with 6' wide roll up door, kitchen and break area. Large file room with lateral filing system can easily convert to additional offices, clinic rooms, or conference rooms as needed for tenant. Property has ample parking and Miccosukee Rd monument signage.

### **PROPERTY HIGHLIGHTS**

- Front Door Parking
- · Great Road Frontage on Miccosukee Rd
- Includes Warehouse Space with 6' Wide Roll Up Door

| POPULATION                           | 1 MILE              | 5 MILES               | 10 MILES                |
|--------------------------------------|---------------------|-----------------------|-------------------------|
| Total Population                     | 6,987               | 139,803               | 267,924                 |
| Average Age                          | 42.0                | 35.0                  | 35.1                    |
| Average Age (Male)                   | 36.3                | 33.2                  | 33.8                    |
| Average Age (Female)                 | 44.7                | 36.7                  | 36.2                    |
|                                      |                     |                       |                         |
|                                      |                     |                       |                         |
| HOUSEHOLDS & INCOME                  | 1 MILE              | 5 MILES               | 10 MILES                |
| HOUSEHOLDS & INCOME Total Households | <b>1 MILE</b> 3,430 | <b>5 MILES</b> 64,353 | <b>10 MILES</b> 121,128 |
|                                      |                     |                       |                         |
| Total Households                     | 3,430               | 64,353                | 121,128                 |