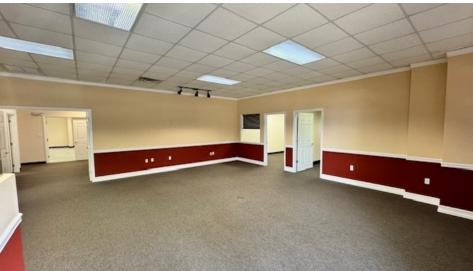

### **PROPERTY OVERVIEW**

Large end of building office space which Includes 4 large offices, Conference room with glass doors, 3 restrooms, large warehouse area with 6' wide roll up door, kitchen and break area. Large file room with lateral filing system can easily convert to additional offices, clinic rooms, or conference rooms as needed for tenant. Property has ample parking and Miccosukee Rd monument signage.