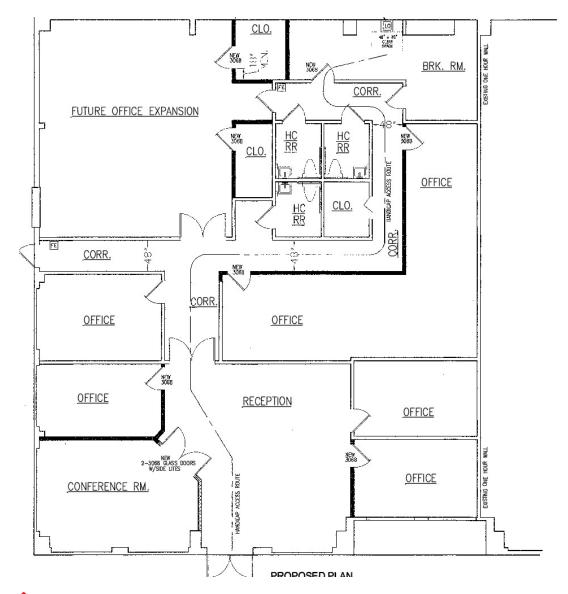

### **PROPERTY OVERVIEW**

Large end of building office space which Includes 4 large offices, Conference room with glass doors, 3 restrooms, large warehouse area with 6' wide roll up door, kitchen and break area. Large file room with lateral filing system can easily convert to additional offices, clinic rooms, or conference rooms as needed for tenant. Property has ample parking and Miccosukee Rd monument signage.