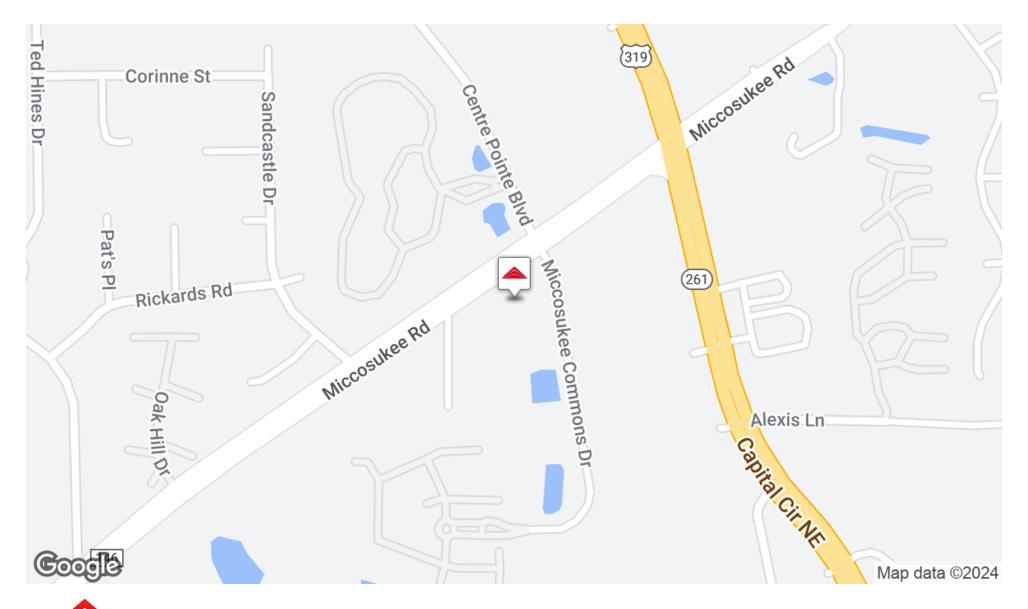

### **PROPERTY OVERVIEW**

Large end of building office space which Includes 4 large offices, Conference room with glass doors, 3 restrooms, large warehouse area with 6' wide roll up door, kitchen and break area. Large file room with lateral filing system can easily convert to additional offices, clinic rooms, or conference rooms as needed for tenant. Property has ample parking and Miccosukee Rd monument signage.

### **PROPERTY HIGHLIGHTS**

- Front Door Parking
- · Great Road Frontage on Miccosukee Rd
- Includes Warehouse Space with 6' Wide Roll Up Door

| POPULATION                           | 1 MILE              | 5 MILES               | 10 MILES                |
|--------------------------------------|---------------------|-----------------------|-------------------------|
| Total Population                     | 6,987               | 139,803               | 267,924                 |
| Average Age                          | 42.0                | 35.0                  | 35.1                    |
| Average Age (Male)                   | 36.3                | 33.2                  | 33.8                    |
| Average Age (Female)                 | 44.7                | 36.7                  | 36.2                    |
|                                      |                     |                       |                         |
|                                      |                     |                       |                         |
| HOUSEHOLDS & INCOME                  | 1 MILE              | 5 MILES               | 10 MILES                |
| HOUSEHOLDS & INCOME Total Households | <b>1 MILE</b> 3,430 | <b>5 MILES</b> 64,353 | <b>10 MILES</b> 121,128 |
|                                      |                     |                       |                         |
| Total Households                     | 3,430               | 64,353                | 121,128                 |