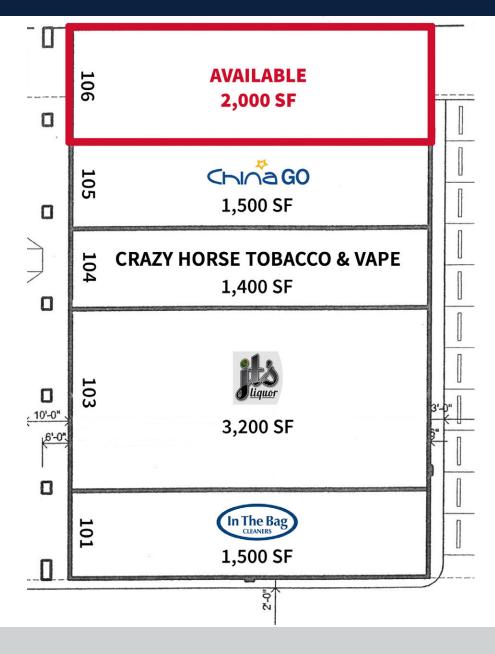

## PRIME RETAIL SPACE NEAR 37TH AND WOODLAWN

3700-3708 N. Woodlawn Blvd., Wichita, KS 67220

**SUITE #:** 106

**LEASE RATE:** \$18.00/SF (NNN)

**BUILDING SIZE:** 9,600 SF

**SF AVAILABLE:** 2,000 SF

**ZONING:** I C.

#### **PROPERTY HIGHLIGHTS**

- Former restaurant with commercial hood.
- Rapidly growing area with multiple large residential developments under construction.
- Located across the street from Dillon's Marketplace, this space has strong visibility along Woodlawn and a close proximity to K-96.
- Area businesses include: Walgreens, Dollar Tree, Domino's, Sonic, Expert Auto Center, In the Bag Cleaners and many more.