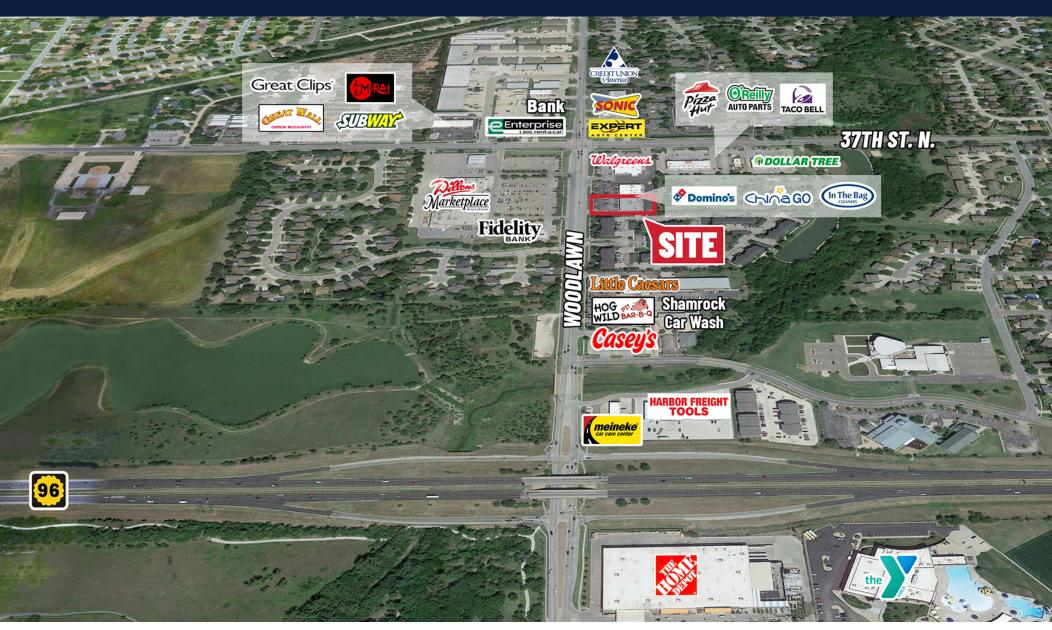

#### **PROPERTY HIGHLIGHTS**

- Former restaurant with commercial hood.
- Rapidly growing area with multiple large residential developments under construction.
- Located across the street from Dillon's Marketplace, this space has strong visibility along Woodlawn and a close proximity to K-96.
- Area businesses include: Walgreens, Dollar Tree, Domino's, Sonic, Expert Auto Center, In the Bag Cleaners and many more.

### TRAFFIC COUNTS **WOODLAWN & 37TH ST N** 27,136 VPD

Offered exclusively by: **Jessica Mourning** imourning@weigand.com 316-292-3939