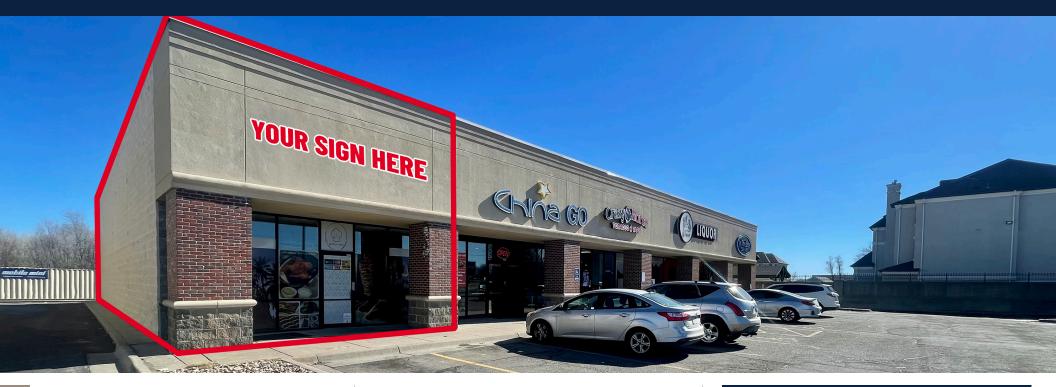

## PRIME RETAIL SPACE NEAR 37TH AND WOODLAWN

3700-3708 N. Woodlawn Blvd., Wichita, KS 67220

**SUITE #:** 106

**LEASE RATE:** \$18.00/SF (NNN)

**BUILDING SIZE:** 9,600 SF

**SF AVAILABLE:** 2,000 SF

**ZONING:** I C.

#### **PROPERTY HIGHLIGHTS**

- Former restaurant with commercial hood.
- Rapidly growing area with multiple large residential developments under construction.
- Located across the street from Dillon's Marketplace, this space has strong visibility along Woodlawn and a close proximity to K-96.
- Area businesses include: Walgreens, Dollar Tree, Domino's, Sonic, Expert Auto Center, In the Bag Cleaners and many more.