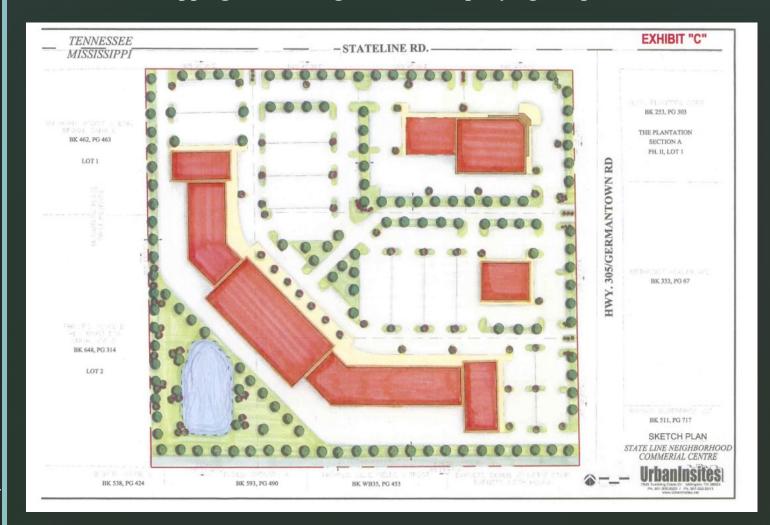

### PROPOSED SITE LAYOUT | EXHIBIT "C"

Exhibit "C" illustrates a development concept incorporating a "conventional" shopping center design with accompanying out-parcels.