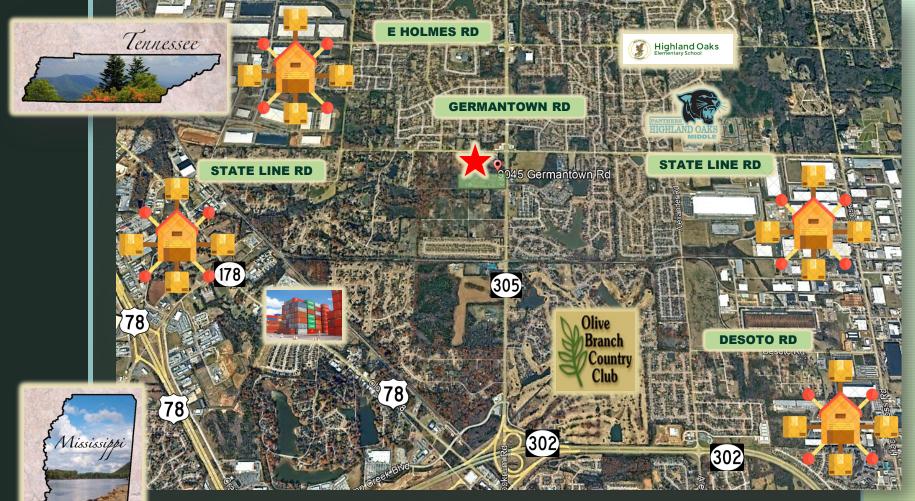

# LAND FOR SALE

**REZONED: Residential to Commercial** 

9045 Germantown Parkway Olive Branch, MS 38654

## PROPERTY HIGHLIGHTS

- LAND 3.65 AC
- One Parcel in a proposed Neighborhood Commercial Project.