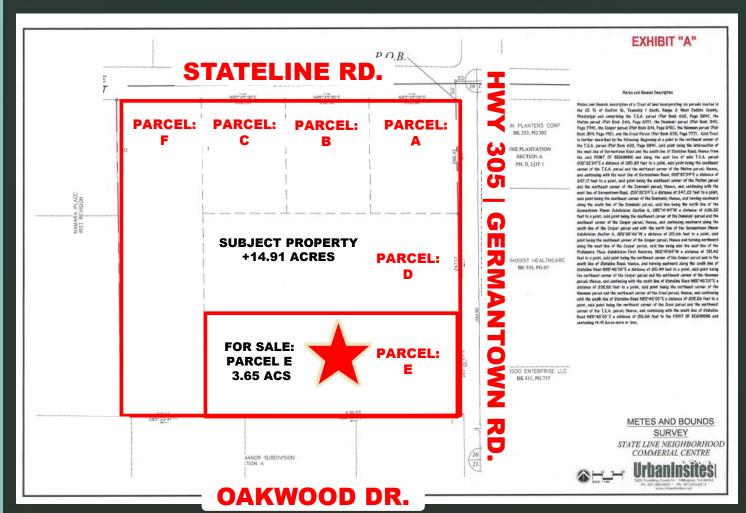

## PLANNED COMMERCIAL DISTRICT (C-4) PROJECT OVERVIEW: State Line Neighborhood Commercial Centre

#### SUBJECT PROPERTY | +14.91 ACRES

There is no definitive time frame for the development of the Subject Property. A Project Text and Preliminary Development Plan shall be approved by the Board of Mayor and Aldermen prior to the commencement of any development of the Subject Property.