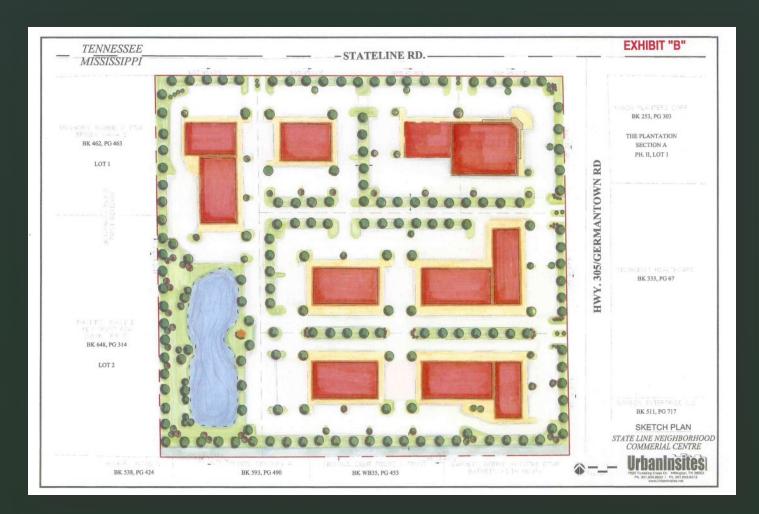

#### PROPOSED SITE LAYOUT | EXHIBIT "B"

Exhibit "B" illustrates a development concept incorporating a "neighborhood" scale design with multi-use buildings (i.e. office, retail, etc.) equitably distributed among the six parcels that comprise the Subject Property.