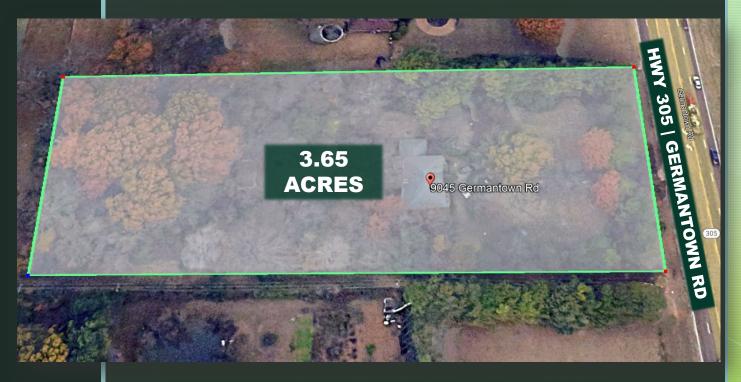

# LAND FOR SALE

**REZONED: Residential to Commercial** 

9045 Germantown Parkway Olive Branch, MS 38654

## PROPERTY HIGHLIGHTS

- LAND 3.65 AC
- One Parcel in a proposed Neighborhood Commercial Project.